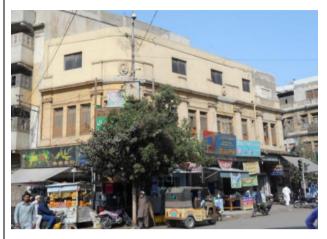

|              |





| 11. | COMMENTS:             | Partially maintained. The modern additions on the roof-top, and |  |  |  |
|-----|-----------------------|-----------------------------------------------------------------|--|--|--|
|     |                       | other fittings need to be removed.                              |  |  |  |
| 12. | RECOMMENDATIONS       | The building deserves to be declared as protected heritage due  |  |  |  |
|     |                       | to its social and architectural value.                          |  |  |  |
| 13. | NAME OF INVESTIGATOR: | Ejaz Elahi                                                      |  |  |  |
| 14. | DATE:                 | 18-01-2018                                                      |  |  |  |

## MARKAZ-E-EHL-E-SUNNAT.



| 1. | IDENTIFICATION:             | DAP-NED/000236                   |              |
|----|-----------------------------|----------------------------------|--------------|
|    | Site Name:                  | Markaz-e-Ehl-e-Su                | ınnat.       |
|    |                             | G + 1 + 1                        |              |
|    | Other Names:                |                                  |              |
| 2. | LOCATION:                   |                                  |              |
|    | Address:                    | RB-6/45, Sharah-e-Liaquat (Frere |              |
|    |                             | Road), Yousuf Street             |              |
|    | Survey No.                  | Plot No.                         | Sheet No.    |
|    | Coordina