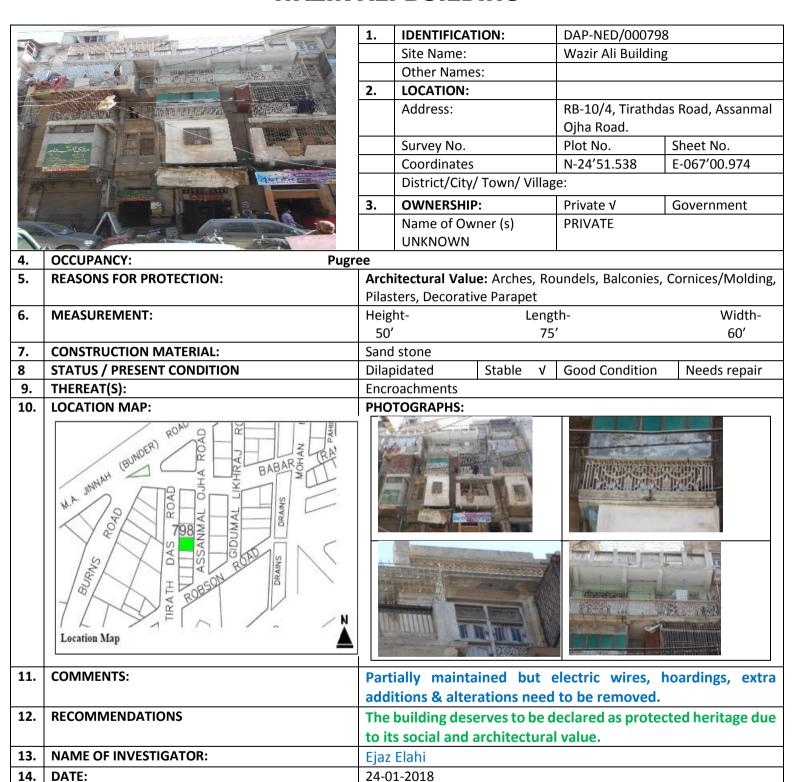

1 | Page (Heritage Buildings Notification, Rambagh Quarters)

|     |                                    |                               |                                                                                                   | (4)                 |
|-----|------------------------------------|-------------------------------|---------------------------------------------------------------------------------------------------|---------------------|
| /2. | KB Noori Building                  | RB-8/7/<br>2/1,               | M. A. Jinnah (Bunder) Road,<br>Mohammad Bin Qasim<br>(Burnes) Road;                               | Architectural Value |
| 13. | Sugan Mansion                      | RB-9/ 2/<br>1, 2/ 2, 2/<br>3, | Mohammad Bin Qasim<br>(Burnes) Road;                                                              | Architectural Value |
| 14. | Saheli Mansion                     | RB-9/ 13,                     | Mohammad Bin Qasiin<br>(Burnes) Road, Robson Road;                                                | Architectural Value |
| 15. | Jamnadas Building                  | RB-9/ 18,                     | Jethamal Road, Jhamrai<br>Road;                                                                   | Architectural Value |
| 16. | Moti Ram Building                  | RB-9/20,                      | Jhamrai Road, Amil Road;                                                                          | Architectural Value |
| 17. | Rais Manzil                        | RB-10/3,                      | Tirathdas Road, Assanmal<br>Ojha Road;                                                            | Architectural Value |
| 18. | Wazir Ali Building                 | RB-10/4,                      | Tirathdas Road, Assanmal<br>Ojha Road;                                                            | Architectural Value |
| 19. | Wazir Ashraf Building              | RB-10/5/<br>1,                | Tirathdas Road, Assanmal<br>Ojha Road;                                                            | Architectural Value |
| 20. | New Lekhraj                        | RB-10/<br>15,                 | Gidumal Lekhraj Road;                                                                             | Architectural Value |
| 21. | Old Lekhraj                        | RB-10/<br>16,                 | Gidumal Lekhraj Road;                                                                             | Architectural Value |
| 22. | Muhammad Ali<br>Building           | RB-10/<br>17,                 | Gidumal Lekhraj Road;                                                                             | Architectural Value |
| 23. | Mama Parsi Building                | RB-10/<br>19,                 | Babar (Ramchandra Temple)<br>Road;                                                                | Architectural Value |
| 24. | Bholchund Building                 | RB-10/<br>20,                 | Babar (Ramchandra Temple)<br>Road;                                                                | Architectural Value |
| 25. | Kalavati Nivass                    | RB-11/<br>1A, 2,              | Mohan Road. Pahilraj<br>Lilaram Road;                                                             | Architectural Value |
| 26. | Ahmed Ali, Akber Ali<br>Building   | RB-11/<br>1A, 3,              | Mohan Road, Pahilraj<br>Lilaram Road;                                                             | Architectural Value |
| 27. | Asnand Khatori<br>Building         | RB-11/<br>1A, 4,              | Mohan Road, Pahilraj<br>Lilaram Road;                                                             | Architectural Value |
| 28. | Aziz Mehel                         | RB-11/<br>1A, 5,              | Mohan Road, Pahilraj<br>Lilaram Road;                                                             | Architectural Value |
| 29. | Narayan Gopal<br>Building          | RB-11/<br>1C,                 | Babar (Ramchandra Temple)<br>Road, Pahilraj Lilaram Road;                                         | Architectural Value |
| 30. | Shakeel Mansion/<br>Chaki Compound | RB-11/ 6,<br>7,               | Babar (Ramchandra Temple)<br>Road, Gwali Lane no. 1;                                              | Architectural Value |
| 31. | Government Boys Primary School     | RI3-11/<br>12,                | Babar (Ramchandra Temple)<br>Road, Gwali Lane no. 1;                                              | Architectural Value |
| 32. | Ramchandra Temple                  | RB-11,                        | Next To Plot 59, Babar<br>(Ramchandra Temple) Road;                                               | Architectural Value |
| 33. | Burns Garden<br>                   | RB-2,                         | Strachan Road, Shahrah-e-<br>Kamal Ataturk (Kings Way),<br>Dr. Ziauddin Ahmed<br>(Kutchery) Road; | Architectural Value |