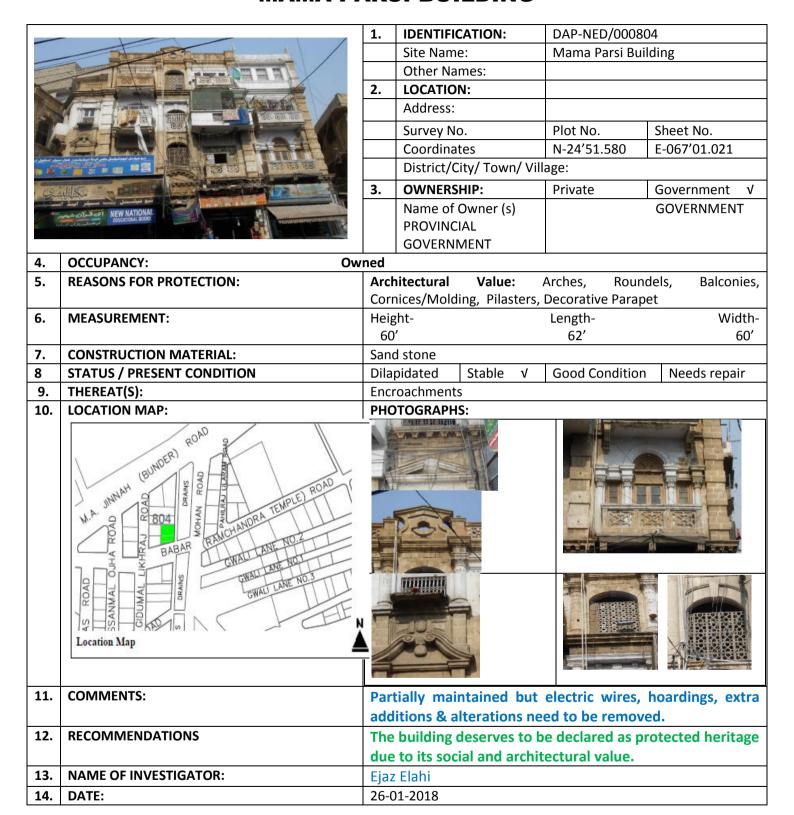

1 | Page (Heritage Buildings Notification, Rambagh Quarters)

|     |                                    |                               |                                                                                                   | (4)                 |
|-----|------------------------------------|-------------------------------|---------------------------------------------------------------------------------------------------|---------------------|
| /2. | KB Noori Building                  | RB-8/7/<br>2/1,               | M. A. Jinnah (Bunder) Road,<br>Mohammad Bin Qasim<br>(Burnes) Road;                               | Architectural Value |
| 13. | Sugan Mansion                      | RB-9/ 2/<br>1, 2/ 2, 2/<br>3, | Mohammad Bin Qasim<br>(Burnes) Road;                                                              | Architectural Value |
| 14. | Saheli Mansion                     | RB-9/ 13,                     | Mohammad Bin Qasiin<br>(Burnes) Road, Robson Road;                                                | Architectural Value |
| 15. | Jamnadas Building                  | RB-9/ 18,                     | Jethamal Road, Jhamrai<br>Road;                                                                   | Architectural Value |
| 16. | Moti Ram Building                  | RB-9/20,                      | Jhamrai Road, Amil Road;                                                                          | Architectural Value |
| 17. | Rais Manzil                        | RB-10/3,                      | Tirathdas Road, Assanmal<br>Ojha Road;                                                            | Architectural Value |
| 18. | Wazir Ali Building                 | RB-10/4,                      | Tirathdas Road, Assanmal<br>Ojha Road;                                                            | Architectural Value |
| 19. | Wazir Ashraf Building              | RB-10/5/<br>1,                | Tirathdas Road, Assanmal<br>Ojha Road;                                                            | Architectural Value |
| 20. | New Lekhraj                        | RB-10/<br>15,                 | Gidumal Lekhraj Road;                                                                             | Architectural Value |
| 21. | Old Lekhraj                        | RB-10/<br>16,                 | Gidumal Lekhraj Road;                                                                             | Architectural Value |
| 22. | Muhammad Ali<br>Building           | RB-10/<br>17,                 | Gidumal Lekhraj Road;                                                                             | Architectural Value |
| 23. | Mama Parsi Building                | RB-10/<br>19,                 | Babar (Ramchandra Temple)<br>Road;                                                                | Architectural Value |
| 24. | Bholchund Building                 | RB-10/<br>20,                 | Babar (Ramchandra Temple)<br>Road;                                                                | Architectural Value |
| 25. | Kalavati Nivass                    | RB-11/<br>1A, 2,              | Mohan Road. Pahilraj<br>Lilaram Road;                                                             | Architectural Value |
| 26. | Ahmed Ali, Akber Ali<br>Building   | RB-11/<br>1A, 3,              | Mohan Road, Pahilraj<br>Lilaram Road;                                                             | Architectural Value |
| 27. | Asnand Khatori<br>Building         | RB-11/<br>1A, 4,              | Mohan Road, Pahilraj<br>Lilaram Road;                                                             | Architectural Value |
| 28. | Aziz Mehel                         | RB-11/<br>1A, 5,              | Mohan Road, Pahilraj<br>Lilaram Road;                                                             | Architectural Value |
| 29. | Narayan Gopal<br>Building          | RB-11/<br>1C,                 | Babar (Ramchandra Temple)<br>Road, Pahilraj Lilaram Road;                                         | Architectural Value |
| 30. | Shakeel Mansion/<br>Chaki Compound | RB-11/ 6,<br>7,               | Babar (Ramchandra Temple)<br>Road, Gwali Lane no. 1;                                              | Architectural Value |
| 31. | Government Boys Primary School     | RI3-11/<br>12,                | Babar (Ramchandra Temple)<br>Road, Gwali Lane no. 1;                                              | Architectural Value |
| 32. | Ramchandra Temple                  | RB-11,                        | Next To Plot 59, Babar<br>(Ramchandra Temple) Road;                                               | Architectural Value |
| 33. | Burns Garden<br>                   | RB-2,                         | Strachan Road, Shahrah-e-<br>Kamal Ataturk (Kings Way),<br>Dr. Ziauddin Ahmed<br>(Kutchery) Road; | Architectural Value |