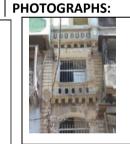

| 60'     |                | 40'          |
| 7.  | CONSTRUCTION MATERIAL:     | Sand stone      |                                                                     |         |                |              |
| 8   | STATUS / PRESENT CONDITION | Dilapidated     | Stable                                                              | ٧       | Good Condition | Needs repair |
| 9.  | THEREAT(S):                | Encroachment    | S                                                                   |         |                |              |
| 4.0 | LOCATIONIAAAD              | DUOTOCDADI      |                                                                     |         |                |              |

10. LOCATION MAP:











| 11. | COMMENTS:             | Partially demolished but electric wires, hoardings, extra      |  |
|-----|-----------------------|----------------------------------------------------------------|--|
|     |                       | additions & alterations need to be removed.                    |  |
| 12. | RECOMMENDATIONS       | The building deserves to be declared as protected heritage due |  |
|     |                       | to its social and architectural value.                         |  |
| 13. | NAME OF INVESTIGATOR: | Ejaz Elahi                                                     |  |
| 14. | DATE:                 | 26-01-2018                                                     |  |

### **MUHAMMAD ALI BUILDING**

Pilasters, Decorative Parapet

Height-

46'



**REASONS FOR