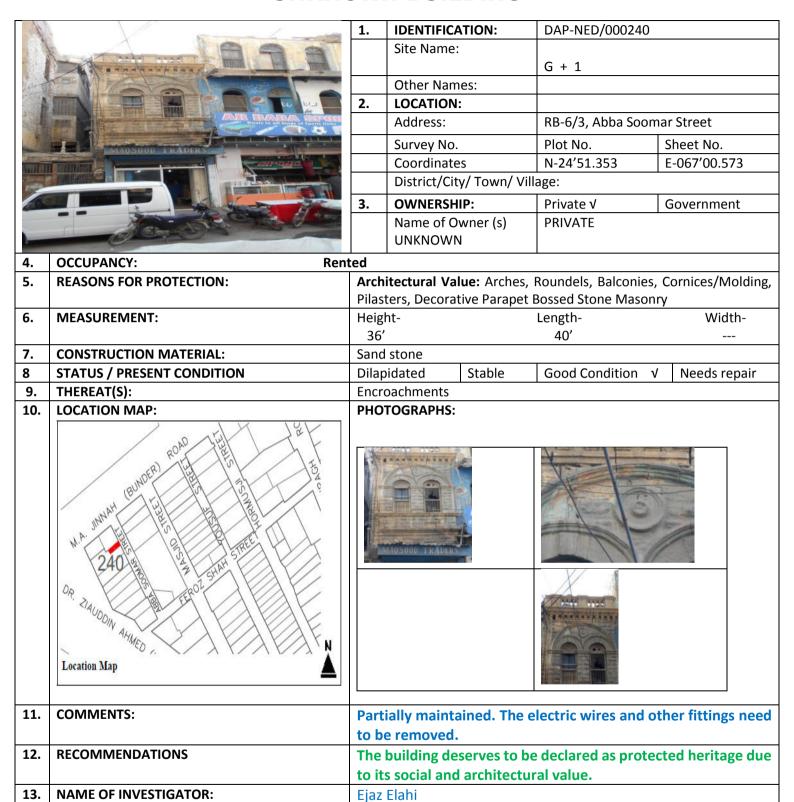

4 | Page (Heritage Buildings Notification, Rambagh Quarters)

•

| 2  |   |   |
|----|---|---|
| // | ^ | - |
| (/ | O | , |

|     |                                            |                   |                                                                               | 102                 |
|-----|--------------------------------------------|-------------------|-------------------------------------------------------------------------------|---------------------|
| 54. | Hasan Manzil                               | RB-6/<br>123,     | Arambagh Road, Sharah-e-<br>Liaquat (Frere Road),                             | Architectural Value |
| 65. | Log Ram Building                           | RB-6/<br>121,122  | Karachi<br>Arambagh Road, Panjra Pure<br>Road, Karachi                        | Architectural Value |
| 66. | Zainab Manzil                              | RB-6/ 98,         | Sharah-e-Liaquat (Frere<br>Road), Hormusji Street,<br>Karachi                 | Architectural Value |
| 67. | Saify Electric Trading<br>Co.              | RB-6/73,          | Sharah-e-Liaquat (Frere<br>Road), Yousuf Street, Karachi                      | Architectural Value |
| 68. | Markaz-e-Ehl-e-Sunnat                      | RB-6/ 45,         | Sharah-e-Liaquat (Frere<br>Road), Yousuf Street, Karachi                      | Architectural Value |
| 69. | Shams Light House<br>Building              | RB-6/ 15,         | Dr. Ziauddin Ahmed<br>(Kutchery) Road, Masjid<br>Street, Karachi              | Architectural Value |
| 70. | Sadik Manzil                               | RB-6/<br>107,     | Feroz Shah Road, Arambagh<br>Road, Karachi                                    | Architectural Value |
| 71. | Yousuf Manzil                              | RB-6/4            | Abba Soomar Street, Karachi                                                   | Architectural Value |
| 72. | Unknown                                    | RB-6/3            | Abba Soomar Street, Karachi                                                   | Architectural Value |
| 73. | Abu Bakar Siddique<br>Manzil               | RB-6/1            | M. A. Jinnah (Bunder) Road,<br>Dr. Ziauddin Ahmed<br>(Kutchery) Road, Karachi | Architectural Value |
| 74. | Haji Ibrahim Building                      | RB-6/1            | M. A. Jinnah (Bunder) Road,<br>Abba Soomar Street, Karachi                    | Architectural Value |
| 75. | Mollai (Bhagwani)<br>Mansion               | RB-6/ 18,         | M. A. Jinnah (Bunder) Road,<br>Abba Soomar Street, Karachi                    | Architectural Value |
| 76. | Opal Building                              | RB-6/ 19,         | M. A. Jinnah (Bunder) Road,<br>Masjid Street, Karachi                         | Architectural Value |
| 77. | Talpur Building                            | RB-6/74,          | M. A. Jinnah (Bunder) Road,<br>Karachi                                        | Architectural Value |
| 78. | Gul Trading Company<br>Building            | RB-6/83           | M. A. Jinnah (Bunder) Road,<br>Karachi                                        | Architectural Value |
| 79. | Coffee House<br>(Wassumal)<br>Building     | RB-6/ 82,         | M. A. Jinnah (Bunder) Road,<br>Arambagh Road, Karachi                         | Architectural Value |
| 80. | Sami Chambers                              | RB-6/<br>108,     | M. A. Jinnah (Bunder) Road,<br>Arambagh Road, Karachi                         | Architectural Value |
| 81. | Awan Lodge                                 | RB-6/<br>109,     | Arambagh Road, Panjra Pure<br>Road, Karachi                                   | Architectural Value |
| 82. | Sindh Zamindar Hotel                       | RB-7/4,           | M. A. Jinnah (Bunder) Road,<br>Bhojraj Road, Karachi                          | Architectural Value |
| 83. | Zubaida Mansion                            | RB-8/1/<br>1,1/2, | M. A. Jinnah (Bunder) Road,<br>Robson Road, Karachi                           | Architectural Value |
| 84. | Dost Manzil                                | RB-8/4,           | Robson Road, Mohammad<br>Bin Qasim (Burnes) Road,<br>Karachi                  | Architectural Value |
| 85. | . Wadhumal Deumal Panchayat Trust Building | RB-9/7,           | Mohammad Bin Qasim<br>(Burnes) Road, Karachi                                  | Architectural Value |