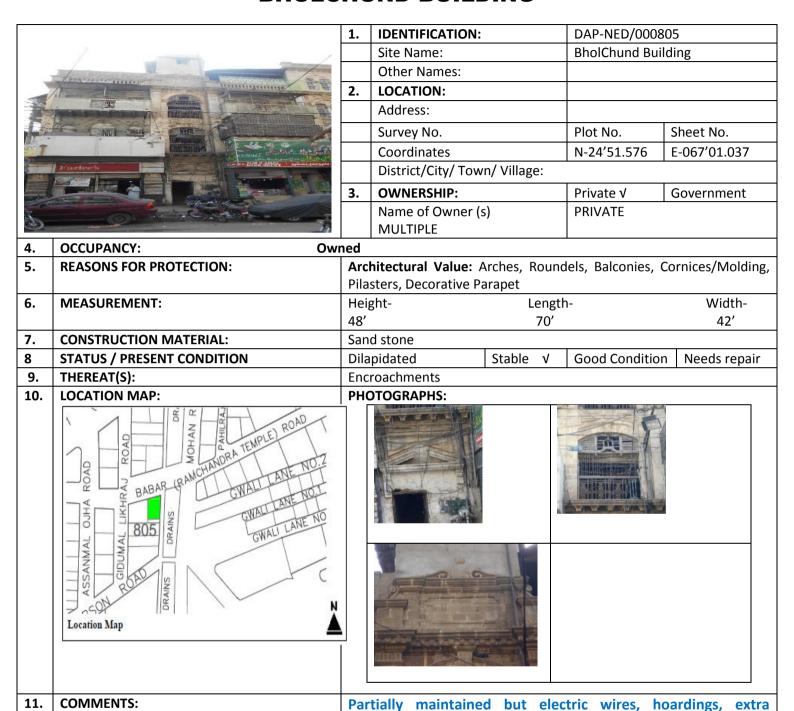

1 | Page (Heritage Buildings Notification, Rambagh Quarters)

|     |                                    |                               |                                                                                                   | (4)                 |
|-----|------------------------------------|-------------------------------|---------------------------------------------------------------------------------------------------|---------------------|
| /2. | KB Noori Building                  | RB-8/7/<br>2/1,               | M. A. Jinnah (Bunder) Road,<br>Mohammad Bin Qasim<br>(Burnes) Road;                               | Architectural Value |
| 13. | Sugan Mansion                      | RB-9/ 2/<br>1, 2/ 2, 2/<br>3, | Mohammad Bin Qasim<br>(Burnes) Road;                                                              | Architectural Value |
| 14. | Saheli Mansion                     | RB-9/ 13,                     | Mohammad Bin Qasiin<br>(Burnes) Road, Robson Road;                                                | Architectural Value |
| 15. | Jamnadas Building                  | RB-9/ 18,                     | Jethamal Road, Jhamrai<br>Road;                                                                   | Architectural Value |
| 16. | Moti Ram Building                  | RB-9/20,                      | Jhamrai Road, Amil Road;                                                                          | Architectural Value |
| 17. | Rais Manzil                        | RB-10/3,                      | Tirathdas Road, Assanmal<br>Ojha Road;                                                            | Architectural Value |
| 18. | Wazir Ali Building                 | RB-10/4,                      | Tirathdas Road, Assanmal<br>Ojha Road;                                                            | Architectural Value |
| 19. | Wazir Ashraf Building              | RB-10/5/<br>1,                | Tirathdas Road, Assanmal<br>Ojha Road;                                                            | Architectural Value |
| 20. | New Lekhraj                        | RB-10/<br>15,                 | Gidumal Lekhraj Road;                                                                             | Architectural Value |
| 21. | Old Lekhraj                        | RB-10/<br>16,                 | Gidumal Lekhraj Road;                                                                             | Architectural Value |
| 22. | Muhammad Ali<br>Building           | RB-10/<br>17,                 | Gidumal Lekhraj Road;                                                                             | Architectural Value |
| 23. | Mama Parsi Building                | RB-10/<br>19,                 | Babar (Ramchandra Temple)<br>Road;                                                                | Architectural Value |
| 24. | Bholchund Building                 | RB-10/<br>20,                 | Babar (Ramchandra Temple)<br>Road;                                                                | Architectural Value |
| 25. | Kalavati Nivass                    | RB-11/<br>1A, 2,              | Mohan Road. Pahilraj<br>Lilaram Road;                                                             | Architectural Value |
| 26. | Ahmed Ali, Akber Ali<br>Building   | RB-11/<br>1A, 3,              | Mohan Road, Pahilraj<br>Lilaram Road;                                                             | Architectural Value |
| 27. | Asnand Khatori<br>Building         | RB-11/<br>1A, 4,              | Mohan Road, Pahilraj<br>Lilaram Road;                                                             | Architectural Value |
| 28. | Aziz Mehel                         | RB-11/<br>1A, 5,              | Mohan Road, Pahilraj<br>Lilaram Road;                                                             | Architectural Value |
| 29. | Narayan Gopal<br>Building          | RB-11/<br>1C,                 | Babar (Ramchandra Temple)<br>Road, Pahilraj Lilaram Road;                                         | Architectural Value |
| 30. | Shakeel Mansion/<br>Chaki Compound | RB-11/ 6,<br>7,               | Babar (Ramchandra Temple)<br>Road, Gwali Lane no. 1;                                              | Architectural Value |
| 31. | Government Boys Primary School     | RI3-11/<br>12,                | Babar (Ramchandra Temple)<br>Road, Gwali Lane no. 1;                                              | Architectural Value |
| 32. | Ramchandra Temple                  | RB-11,                        | Next To Plot 59, Babar<br>(Ramchandra Temple) Road;                                               | Architectural Value |
| 33. | Burns Garden<br>                   | RB-2,                         | Strachan Road, Shahrah-e-<br>Kamal Ataturk (Kings Way),<br>Dr. Ziauddin Ahmed<br>(Kutchery) Road; | Architectural Value |