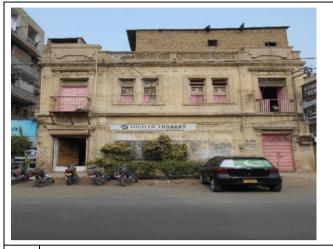

1 | Page (Heritage Buildings Notification, Rambagh Quarters)

|     |                                    |                               |                                                                                                   | (4)                 |
|-----|------------------------------------|-------------------------------|---------------------------------------------------------------------------------------------------|---------------------|
| /2. | KB Noori Building                  | RB-8/7/<br>2/1,               | M. A. Jinnah (Bunder) Road,<br>Mohammad Bin Qasim<br>(Burnes) Road;                               | Architectural Value |
| 13. | Sugan Mansion                      | RB-9/ 2/<br>1, 2/ 2, 2/<br>3, | Mohammad Bin Qasim<br>(Burnes) Road;                                                              | Architectural Value |
| 14. | Saheli Mansion                     | RB-9/ 13,                     | Mohammad Bin Qasiin<br>(Burnes) Road, Robson Road;                                                | Architectural Value |
| 15. | Jamnadas Building                  | RB-9/ 18,                     | Jethamal Road, Jhamrai<br>Road;                                                                   | Architectural Value |
| 16. | Moti Ram Building                  | RB-9/20,                      | Jhamrai Road, Amil Road;                                                                          | Architectural Value |
| 17. | Rais Manzil                        | RB-10/3,                      | Tirathdas Road, Assanmal<br>Ojha Road;                                                            | Architectural Value |
| 18. | Wazir Ali Building                 | RB-10/4,                      | Tirathdas Road, Assanmal<br>Ojha Road;                                                            | Architectural Value |
| 19. | Wazir Ashraf Building              | RB-10/5/<br>1,                | Tirathdas Road, Assanmal<br>Ojha Road;                                                            | Architectural Value |
| 20. | New Lekhraj                        | RB-10/<br>15,                 | Gidumal Lekhraj Road;                                                                             | Architectural Value |
| 21. | Old Lekhraj                        | RB-10/<br>16,                 | Gidumal Lekhraj Road;                                                                             | Architectural Value |
| 22. | Muhammad Ali<br>Building           | RB-10/<br>17,                 | Gidumal Lekhraj Road;                                                                             | Architectural Value |
| 23. | Mama Parsi Building                | RB-10/<br>19,                 | Babar (Ramchandra Temple)<br>Road;                                                                | Architectural Value |
| 24. | Bholchund Building                 | RB-10/<br>20,                 | Babar (Ramchandra Temple)<br>Road;                                                                | Architectural Value |
| 25. | Kalavati Nivass                    | RB-11/<br>1A, 2,              | Mohan Road. Pahilraj<br>Lilaram Road;                                                             | Architectural Value |
| 26. | Ahmed Ali, Akber Ali<br>Building   | RB-11/<br>1A, 3,              | Mohan Road, Pahilraj<br>Lilaram Road;                                                             | Architectural Value |
| 27. | Asnand Khatori<br>Building         | RB-11/<br>1A, 4,              | Mohan Road, Pahilraj<br>Lilaram Road;                                                             | Architectural Value |
| 28. | Aziz Mehel                         | RB-11/<br>1A, 5,              | Mohan Road, Pahilraj<br>Lilaram Road;                                                             | Architectural Value |
| 29. | Narayan Gopal<br>Building          | RB-11/<br>1C,                 | Babar (Ramchandra Temple)<br>Road, Pahilraj Lilaram Road;                                         | Architectural Value |
| 30. | Shakeel Mansion/<br>Chaki Compound | RB-11/ 6,<br>7,               | Babar (Ramchandra Temple)<br>Road, Gwali Lane no. 1;                                              | Architectural Value |
| 31. | Government Boys Primary School     | RI3-11/<br>12,                | Babar (Ramchandra Temple)<br>Road, Gwali Lane no. 1;                                              | Architectural Value |
| 32. | Ramchandra Temple                  | RB-11,                        | Next To Plot 59, Babar<br>(Ramchandra Temple) Road;                                               | Architectural Value |
| 33. | Burns Garden<br>                   | RB-2,                         | Strachan Road, Shahrah-e-<br>Kamal Ataturk (Kings Way),<br>Dr. Ziauddin Ahmed<br>(Kutchery) Road; | Architectural Value |