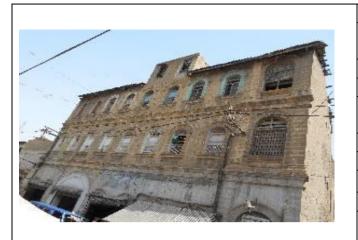

| 10 | LOCATION MAD:              | DUOTOGRADU      | c.                                               |                  | •            |

#### 10. LOCATION MAP:





| 11. | COMMENTS:             | Partially maintained but modern additions need to be removed.  |  |
|-----|-----------------------|----------------------------------------------------------------|--|
| 12. | RECOMMENDATIONS       | The building deserves to be declared as protected heritage due |  |
|     |                       | to its social, historical and architectural value.             |  |
| 13. | NAME OF INVESTIGATOR: | Ejaz Elahi                                                     |  |
| 14. | DATE:                 | 30-01-2018                                                     |  |

## **CHINA AMERSI BUILDING**



| 1  |                      | 1                                |                |  |  |
|----|----------------------|----------------------------------|----------------|--|--|
| 1. | IDENTIFICATION:      | DAP-NED/000275                   | DAP-NED/000275 |  |  |
|    | Site Name:           | China Amersi Building            |                |  |  |
|    |                      | G + 2 + 1                        | G + 2 + 1      |  |  |
|    | Other Names:         |                                  |                |  |  |
| 2. | LOCATION:            |                                  |                |  |  |
|    | Address:             | RB-12/14, Rattan Street, Satsing |                |  |  |
|    |                      | Shivan Street.                   |                |  |  |
|    |