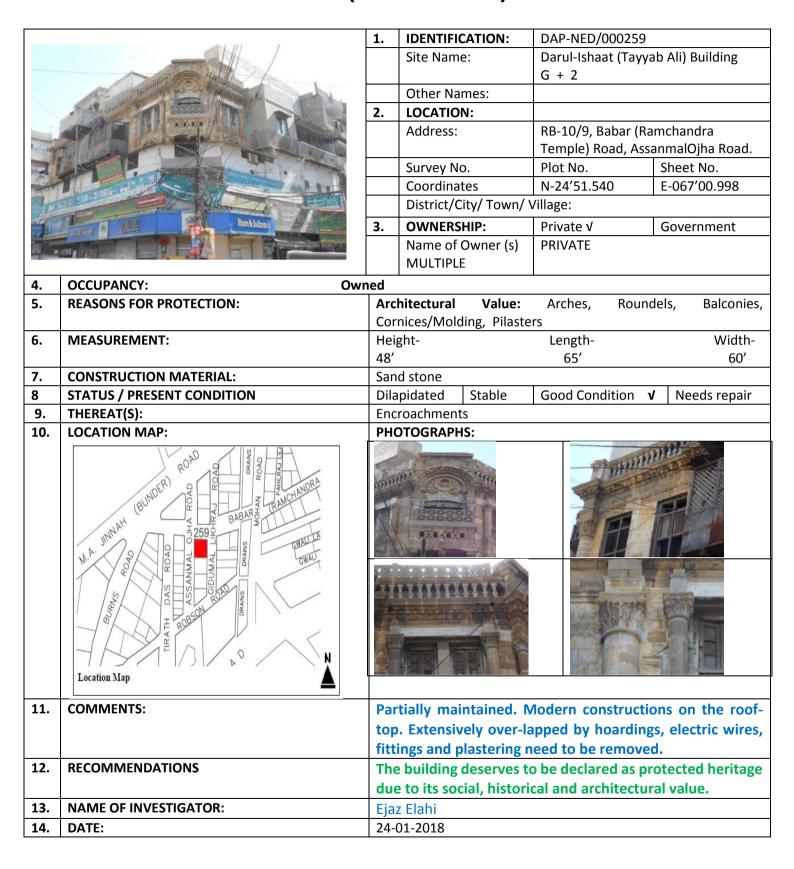

| 11. | COMMENTS:             | Partially maintained. Extra additions, electric wires and      |
|-----|-----------------------|----------------------------------------------------------------|
|     |                       | other fittings need to be removed.                             |
| 12. | RECOMMENDATIONS       | The building deserves to be declared as protected heritage due |
|     |                       | to its social and architectural value.                         |
| 13. | NAME OF INVESTIGATOR: | Ejaz Elahi                                                     |
| 14. | DATE:                 | 24-01-2018                                                     |

### **SHIKARPURI MANSION (CEASOR BUILDING)**



24-01-2018

14.

DATE:

#### **DARUL-ISHAAT (TAYYAB ALI) BUILDING**



## HASSAN ALI (LEKHRA) BUILDING



| 1. | IDENTIFICATION:         | DAP-NED/000260               |                                     |  |  |
|----|-------------------------|------------------------------|-------------------------------------|--|--|
|    | Site Name:              | Hassan Ali (Lekhra) Building |                                     |  |  |
|    |                         | G + 2 + 1                    |                                     |  |  |
|    | Other Names:            |                              |                                     |  |  |
| 2. | LOCATION:               |                              |                                     |  |  |
|    | Address:                | RB-10/18, Babar (Ramchandra  |                                     |  |  |
|    |