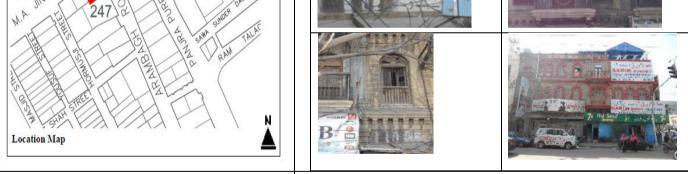

4 | Page (Heritage Buildings Notification, Rambagh Quarters)

•

| 2  |   |   |
|----|---|---|
| // | ^ | - |
| (/ | O | , |

|     |                                            |                   |                                                                               | 102                 |
|-----|--------------------------------------------|-------------------|-------------------------------------------------------------------------------|---------------------|
| 54. | Hasan Manzil                               | RB-6/<br>123,     | Arambagh Road, Sharah-e-<br>Liaquat (Frere Road),                             | Architectural Value |
| 65. | Log Ram Building                           | RB-6/<br>121,122  | Karachi<br>Arambagh Road, Panjra Pure<br>Road, Karachi                        | Architectural Value |
| 66. | Zainab Manzil                              | RB-6/ 98,         | Sharah-e-Liaquat (Frere<br>Road), Hormusji Street,<br>Karachi                 | Architectural Value |
| 67. | Saify Electric Trading<br>Co.              | RB-6/73,          | Sharah-e-Liaquat (Frere<br>Road), Yousuf Street, Karachi                      | Architectural Value |
| 68. | Markaz-e-Ehl-e-Sunnat                      | RB-6/ 45,         | Sharah-e-Liaquat (Frere<br>Road), Yousuf Street, Karachi                      | Architectural Value |
| 69. | Shams Light House<br>Building              | RB-6/ 15,         | Dr. Ziauddin Ahmed<br>(Kutchery) Road, Masjid<br>Street, Karachi              | Architectural Value |
| 70. | Sadik Manzil                               | RB-6/<br>107,     | Feroz Shah Road, Arambagh<br>Road, Karachi                                    | Architectural Value |
| 71. | Yousuf Manzil                              | RB-6/4            | Abba Soomar Street, Karachi                                                   | Architectural Value |
| 72. | Unknown                                    | RB-6/3            | Abba Soomar Street, Karachi                                                   | Architectural Value |
| 73. | Abu Bakar Siddique<br>Manzil               | RB-6/1            | M. A. Jinnah (Bunder) Road,<br>Dr. Ziauddin Ahmed<br>(Kutchery) Road, Karachi | Architectural Value |
| 74. | Haji Ibrahim Building                      | RB-6/1            | M. A. Jinnah (Bunder) Road,<br>Abba Soomar Street, Karachi                    | Architectural Value |
| 75. | Mollai (Bhagwani)<br>Mansion               | RB-6/ 18,         | M. A. Jinnah (Bunder) Road,<br>Abba Soomar Street, Karachi                    | Architectural Value |
| 76. | Opal Building                              | RB-6/ 19,         | M. A. Jinnah (Bunder) Road,<br>Masjid Street, Karachi                         | Architectural Value |
| 77. | Talpur Building                            | RB-6/74,          | M. A. Jinnah (Bunder) Road,<br>Karachi                                        | Architectural Value |
| 78. | Gul Trading Company<br>Building            | RB-6/83           | M. A. Jinnah (Bunder) Road,<br>Karachi                                        | Architectural Value |
| 79. | Coffee House<br>(Wassumal)<br>Building     | RB-6/ 82,         | M. A. Jinnah (Bunder) Road,<br>Arambagh Road, Karachi                         | Architectural Value |
| 80. | Sami Chambers                              | RB-6/<br>108,     | M. A. Jinnah (Bunder) Road,<br>Arambagh Road, Karachi                         | Architectural Value |
| 81. | Awan Lodge                                 | RB-6/<br>109,     | Arambagh Road, Panjra Pure<br>Road, Karachi                                   | Architectural Value |
| 82. | Sindh Zamindar Hotel                       | RB-7/4,           | M. A. Jinnah (Bunder) Road,<br>Bhojraj Road, Karachi                          | Architectural Value |
| 83. | Zubaida Mansion                            | RB-8/1/<br>1,1/2, | M. A. Jinnah (Bunder) Road,<br>Robson Road, Karachi                           | Architectural Value |
| 84. | Dost Manzil                                | RB-8/4,           | Robson Road, Mohammad<br>Bin Qasim (Burnes) Road,<br>Karachi                  | Architectural Value |
| 85. | . Wadhumal Deumal Panchayat Trust Building | RB-9/7,           | Mohammad Bin Qasim<br>(Burnes) Road, Karachi                                  | Architectural Value |