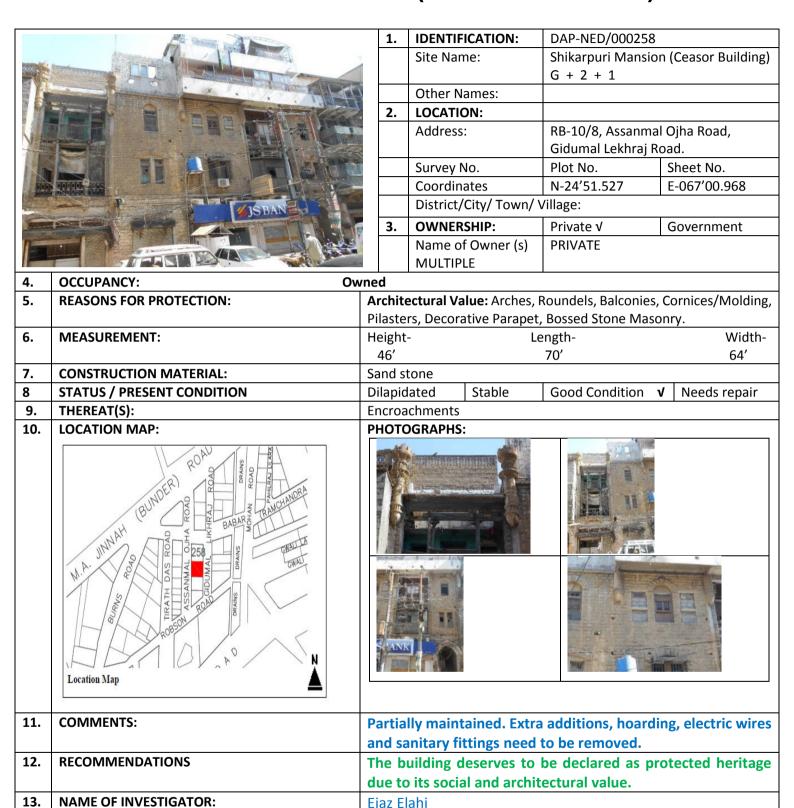

| 4.  | OCCUPANCY:                 | Owned            |                                                                     |                         |              |
|-----|----------------------------|------------------|---------------------------------------------------------------------|-------------------------|--------------|
| 5.  | REASONS FOR PROTECTION:    | Architectural V  | Architectural Value: Arches, Roundels, Balconies, Cornices/Molding, |                         |              |
|     |                            | Pilasters, Decor | Pilasters, Decorative Parapet, Festoon                              |                         |              |
| 6.  | MEASUREMENT:               | Height-          |                                                                     | Length-                 | Width-       |
|     |                            | 48'              |                                                                     | 120'                    | 60'          |
| 7.  | CONSTRUCTION MATERIAL:     | Sand stone       |                                                                     |                         |              |
| 8   | STATUS / PRESENT CONDITION | Dilapidated      | Stable                                                              | Good Condition <b>√</b> | Needs repair |
| 9.  | THEREAT(S):                | Encroachments    |                                                                     |                         |              |
| 4.0 | 1004710111110              | DUIGTO OD 4 DUIG |                                                                     |                         |              |