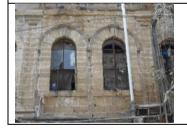

Courtyard |                     |                       |
| 6. | MEASUREMENT:               | Height-      |                    | Length-             | Width-                |
|    |                            | 36'          |                    | 40'                 | 55'                   |
| 7. | CONSTRUCTION MATERIAL:     | Sand stone   |                    |                     |                       |
| 8  | STATUS / PRESENT CONDITION | Dilapidated  | Stable             | Good Condition      | Needs repair √        |
| 9. | THEREAT(S):                | Encroachme   | nts                |                     |                       |
| 40 | LOCATION MAD.              | DUOTOCDA     | DLIC.              |                     |                       |

#### 10. LOCATION MAP:













| 11. | COMMENTS:             | Partially maintained. The building does require necessary      |  |  |
|-----|-----------------------|----------------------------------------------------------------|--|--|
|     |                       | repairs but extra additions, plastering, hoardings, sanitary   |  |  |
|     |                       | pipe-fittings and electric wires need to be removed.           |  |  |
| 12. | RECOMMENDATIONS       | The building deserves to be declared as protected heritage due |  |  |
|     |                       | to its social and architectural value.                         |  |  |
| 13. | NAME OF INVESTIGATOR: | Ejaz Elahi                                                     |  |  |
| 14. | DATE:                 | 02-02-2018