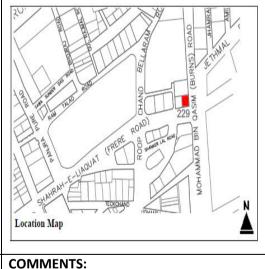

## (RAMBAGH QUARTER KARACHI)

| S.NO. | NAME OF BUILDING            | PLOT #           | ADDRESS                                                         | REASON FOR<br>ENLISTMENT AS<br>HERITAGE |
|-------|-----------------------------|------------------|-----------------------------------------------------------------|-----------------------------------------|
| 1.    | Old Shahani Building        | RB-3/8/<br>1,    | Teckchand Udhamdas Road;                                        | Architectural Value                     |
| 2.    | Anubehar Building           | RB-3/ 23/<br>1,  | D'mello Road;                                                   | Architectural Value                     |
| 3.    | Premkunj Building           | RB-3/23/<br>2/2, | Maulana Din Mohammad<br>Wafai (Strachan) Road;                  | Architectural Value                     |
| 4.    | Alfalah Manzil              | RB-3/23/<br>2/1, | D'mello Road;                                                   | Architectural Value                     |
| 5.    | Naveen Mansion              | RB-6/86,         | Feroz Shah Street, Hormusji<br>Street;                          | Architectural Value                     |
| 6.    | Pinjara Pure Building       | RB-7/3,          | Panjara Pure Road, M. A.<br>Jinnah (Bunder) Road;               | Architectural Value                     |
| 7.    | Haji Manzoor Building       | RB-7/9,          | Bhojraj Road, Ram Talao<br>Road;                                | Architectural Value                     |
| 8.    | Afundi Manzil               | RB-7/ 10/<br>7,  | Chand Bellaram Road, Ram<br>Talao Road;                         | Architectural Value                     |
| 9.    | Karachi Mansion             | RB-13-7/<br>12,  | M. A. Jinnah (Bunder) Road,<br>Robson Road;                     | Architectural Value                     |
| 10.   | Ramkrishin/ Nawab<br>Manzil | RB-7/<br>20C,    | Shahrah-e-Liaquat (Frere<br>Road), Roop Chand Bellaram<br>Road; | Architectural Value                     |
| 11.   | . Khan Mansion              | RB-7/ 22,        | Sunder Das Road, Bhojraj<br>Road;                               | Architectural Value                     |