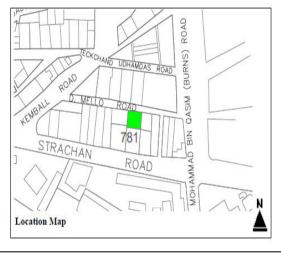

## (RAMBAGH QUARTER KARACHI)

| S.NO. | NAME OF BUILDING            | PLOT #           | ADDRESS                                                         | REASON FOR<br>ENLISTMENT AS<br>HERITAGE |
|-------|-----------------------------|------------------|-----------------------------------------------------------------|-----------------------------------------|
| 1.    | Old Shahani Building        | RB-3/8/<br>1,    | Teckchand Udhamdas Road;                                        | Architectural Value                     |
| 2.    | Anubehar Building           | RB-3/ 23/<br>1,  | D'mello Road;                                                   | Architectural Value                     |
| 3.    | Premkunj Building           | RB-3/23/<br>2/2, | Maulana Din Mohammad<br>Wafai (Strachan) Road;                  | Architectural Value                     |
| 4.    | Alfalah Manzil              | RB-3/23/<br>2/1, | D'mello Road;                                                   | Architectural Value                     |
| 5.    | Naveen Mansion              | RB-6/86,         | Feroz Shah Street, Hormusji<br>Street;                          | Architectural Value                     |
| 6.    | Pinjara Pure Building       | RB-7/3,          | Panjara Pure Road, M. A.<br>Jinnah (Bunder) Road;               | Architectural Value                     |
| 7.    | Haji Manzoor Building       | RB-7/9,          | Bhojraj Road, Ram Talao<br>Road;                                | Architectural Value                     |
| 8.    | Afundi Manzil               | RB-7/ 10/<br>7,  | Chand Bellaram Road, Ram<br>Talao Road;                         | Architectural Value                     |
| 9.    | Karachi Mansion             | RB-13-7/<br>12,  | M. A. Jinnah (Bunder) Road,<br>Robson Road;                     | Architectural Value                     |
| 10.   | Ramkrishin/ Nawab<br>Manzil | RB-7/<br>20C,    | Shahrah-e-Liaquat (Frere<br>Road), Roop Chand Bellaram<br>Road; | Architectural Value                     |
| 11.   | . Khan Mansion              | RB-7/ 22,        | Sunder Das Road, Bhojraj<br>Road;                               | Architectural Value                     |