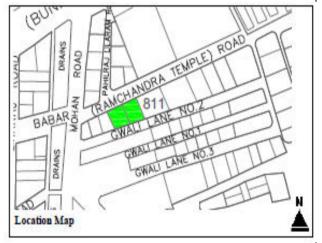

-------|-------------|----------------|--------------|
| 5.  | REASONS FOR PROTECTION:    | Architectural Val | ue: Arches, |                |              |
| 6.  | MEASUREMENT:               | Height-           | Lengt       | h-             | Width-       |
|     |                            | 36′               | 70'         |                | 32'          |
| 7.  | CONSTRUCTION MATERIAL:     | Sand stone        |             |                |              |
| 8   | STATUS / PRESENT CONDITION | Dilapidated       | Stable √    | Good Condition | Needs repair |
| 9.  | THEREAT(S):                | Encroachments     |             |                |              |
| 4.0 |                            | DUIGEOGRAPHIC     | •           | •              | ·            |

### 10. LOCATION MAP:







| 11. | COMMENTS:             | Partially maintained but electric wires, hoardings, extra addition on top need to be removed.         |
|-----|-----------------------|-------------------------------------------------------------------------------------------------------|
| 12. | RECOMMENDATIONS       | The building deserves to be declared as protected heritage due to its social and architectural value. |
| 13. | NAME OF INVESTIGATOR: | Ejaz Elahi                                                                                            |
| 14. | DATE:                 | 31-01-2018                                                                                            |

## **GOVERNMENT BOYS PRIMARY SCHOOL**



## RAMCHANDRA TEMPLE



## **BURNS GARDEN**



## **PAKISTAN CHOWK**