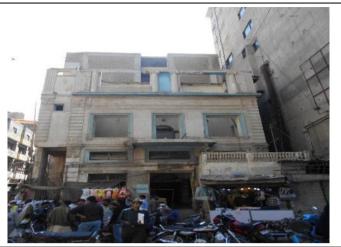

## (RAMBAGH QUARTER KARACHI)

| S.NO. | NAME OF BUILDING            | PLOT #           | ADDRESS                                                         | REASON FOR<br>ENLISTMENT AS<br>HERITAGE |
|-------|-----------------------------|------------------|-----------------------------------------------------------------|-----------------------------------------|
| 1.    | Old Shahani Building        | RB-3/8/<br>1,    | Teckchand Udhamdas Road;                                        | Architectural Value                     |
| 2.    | Anubehar Building           | RB-3/ 23/<br>1,  | D'mello Road;                                                   | Architectural Value                     |
| 3.    | Premkunj Building           | RB-3/23/<br>2/2, | Maulana Din Mohammad<br>Wafai (Strachan) Road;                  | Architectural Value                     |
| 4.    | Alfalah Manzil              | RB-3/23/<br>2/1, | D'mello Road;                                                   | Architectural Value                     |
| 5.    | Naveen Mansion              | RB-6/86,         | Feroz Shah Street, Hormusji<br>Street;                          | Architectural Value                     |
| 6.    | Pinjara Pure Building       | RB-7/3,          | Panjara Pure Road, M. A.<br>Jinnah (Bunder) Road;               | Architectural Value                     |
| 7.    | Haji Manzoor Building       | RB-7/9,          | Bhojraj Road, Ram Talao<br>Road;                                | Architectural Value                     |
| 8.    | Afundi Manzil               | RB-7/ 10/<br>7,  | Chand Bellaram Road, Ram<br>Talao Road;                         | Architectural Value                     |
| 9.    | Karachi Mansion             | RB-13-7/<br>12,  | M. A. Jinnah (Bunder) Road,<br>Robson Road;                     | Architectural Value                     |
| 10.   | Ramkrishin/ Nawab<br>Manzil | RB-7/<br>20C,    | Shahrah-e-Liaquat (Frere<br>Road), Roop Chand Bellaram<br>Road; | Architectural Value                     |
| 11.   | . Khan Mansion              | RB-7/ 22,        | Sunder Das Road, Bhojraj<br>Road;                               | Architectural Value                     |