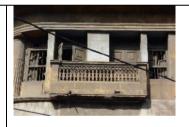

SUREMENT:               | Height-         | Height- Length- Widtl                     |                | Width-       |  |
|     |                            |                 |                                           |                |              |  |
| 7.  | CONSTRUCTION MATERIAL:     | Sand stone      |                                           |                |              |  |
| 8   | STATUS / PRESENT CONDITION | Dilapidated     | Stable √                                  | Good Condition | Needs repair |  |
| 9.  | THEREAT(S):                | Encroachments   | 3                                         |                |              |  |
| 10. | LOCATION MAP:              | PHOTOGRAPHS     | S:                                        |                |              |  |













| 11. | COMMENTS:             | Partially demolished but electric wires, hoardings, extra additions & alterations need to be removed. |
|-----|-----------------------|-------------------------------------------------------------------------------------------------------|
| 12. | RECOMMENDATIONS       | The building deserves to be declared as protected heritage due to its social and architectural value. |
| 13. | NAME OF INVESTIGATOR: | Ejaz Elahi                                                                                            |
| 14. | DATE:                 | 30-01-2018                                                                                            |

# **SHAKEEL MANSION (CHALI COMPOUND)**



| 1. | IDENTIFICATION:             | DAP-NED/000811         |