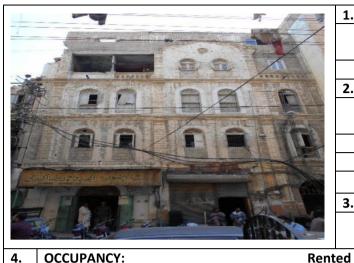

## (RAMBAGH QUARTER KARACHI)

| S.NO. | NAME OF BUILDING            | PLOT #           | ADDRESS                                                         | REASON FOR<br>ENLISTMENT AS<br>HERITAGE |
|-------|-----------------------------|------------------|-----------------------------------------------------------------|-----------------------------------------|
| 1.    | Old Shahani Building        | RB-3/8/<br>1,    | Teckchand Udhamdas Road;                                        | Architectural Value                     |
| 2.    | Anubehar Building           | RB-3/ 23/<br>1,  | D'mello Road;                                                   | Architectural Value                     |
| 3.    | Premkunj Building           | RB-3/23/<br>2/2, | Maulana Din Mohammad<br>Wafai (Strachan) Road;                  | Architectural Value                     |
| 4.    | Alfalah Manzil              | RB-3/23/<br>2/1, | D'mello Road;                                                   | Architectural Value                     |
| 5.    | Naveen Mansion              | RB-6/86,         | Feroz Shah Street, Hormusji<br>Street;                          | Architectural Value                     |
| 6.    | Pinjara Pure Building       | RB-7/3,          | Panjara Pure Road, M. A.<br>Jinnah (Bunder) Road;               | Architectural Value                     |
| 7.    | Haji Manzoor Building       | RB-7/9,          | Bhojraj Road, Ram Talao<br>Road;                                | Architectural Value                     |
| 8.    | Afundi Manzil               | RB-7/ 10/<br>7,  | Chand Bellaram Road, Ram<br>Talao Road;                         | Architectural Value                     |
| 9.    | Karachi Mansion             | RB-13-7/<br>12,  | M. A. Jinnah (Bunder) Road,<br>Robson Road;                     | Architectural Value                     |
| 10.   | Ramkrishin/ Nawab<br>Manzil | RB-7/<br>20C,    | Shahrah-e-Liaquat (Frere<br>Road), Roop Chand Bellaram<br>Road; | Architectural Value                     |
| 11.   | . Khan Mansion              | RB-7/ 22,        | Sunder Das Road, Bhojraj<br>Road;                               | Architectural Value                     |