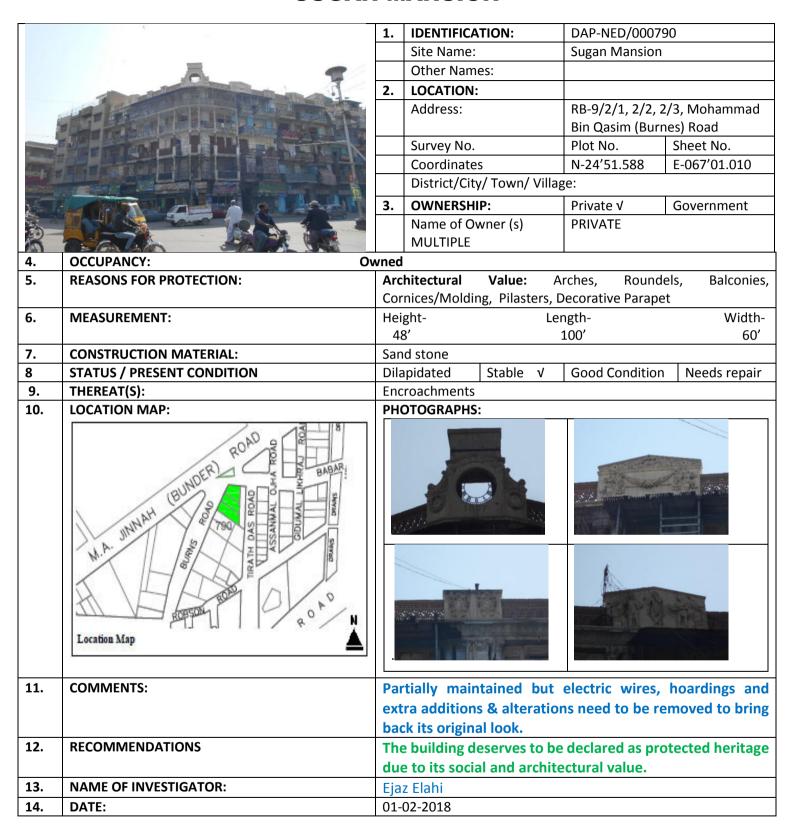

1 | Page (Heritage Buildings Notification, Rambagh Quarters)

|     |                                    |                               |                                                                                                   | (4)                 |
|-----|------------------------------------|-------------------------------|---------------------------------------------------------------------------------------------------|---------------------|
| /2. | KB Noori Building                  | RB-8/7/<br>2/1,               | M. A. Jinnah (Bunder) Road,<br>Mohammad Bin Qasim<br>(Burnes) Road;                               | Architectural Value |
| 13. | Sugan Mansion                      | RB-9/ 2/<br>1, 2/ 2, 2/<br>3, | Mohammad Bin Qasim<br>(Burnes) Road;                                                              | Architectural Value |
| 14. | Saheli Mansion                     | RB-9/ 13,                     | Mohammad Bin Qasiin<br>(Burnes) Road, Robson Road;                                                | Architectural Value |
| 15. | Jamnadas Building                  | RB-9/ 18,                     | Jethamal Road, Jhamrai<br>Road;                                                                   | Architectural Value |
| 16. | Moti Ram Building                  | RB-9/20,                      | Jhamrai Road, Amil Road;                                                                          | Architectural Value |
| 17. | Rais Manzil                        | RB-10/3,                      | Tirathdas Road, Assanmal<br>Ojha Road;                                                            | Architectural Value |
| 18. | Wazir Ali Building                 | RB-10/4,                      | Tirathdas Road, Assanmal<br>Ojha Road;                                                            | Architectural Value |
| 19. | Wazir Ashraf Building              | RB-10/5/<br>1,                | Tirathdas Road, Assanmal<br>Ojha Road;                                                            | Architectural Value |
| 20. | New Lekhraj                        | RB-10/<br>15,                 | Gidumal Lekhraj Road;                                                                             | Architectural Value |
| 21. | Old Lekhraj                        | RB-10/<br>16,                 | Gidumal Lekhraj Road;                                                                             | Architectural Value |
| 22. | Muhammad Ali<br>Building           | RB-10/<br>17,                 | Gidumal Lekhraj Road;                                                                             | Architectural Value |
| 23. | Mama Parsi Building                | RB-10/<br>19,                 | Babar (Ramchandra Temple)<br>Road;                                                                | Architectural Value |
| 24. | Bholchund Building                 | RB-10/<br>20,                 | Babar (Ramchandra Temple)<br>Road;                                                                | Architectural Value |
| 25. | Kalavati Nivass                    | RB-11/<br>1A, 2,              | Mohan Road. Pahilraj<br>Lilaram Road;                                                             | Architectural Value |
| 26. | Ahmed Ali, Akber Ali<br>Building   | RB-11/<br>1A, 3,              | Mohan Road, Pahilraj<br>Lilaram Road;                                                             | Architectural Value |
| 27. | Asnand Khatori<br>Building         | RB-11/<br>1A, 4,              | Mohan Road, Pahilraj<br>Lilaram Road;                                                             | Architectural Value |
| 28. | Aziz Mehel                         | RB-11/<br>1A, 5,              | Mohan Road, Pahilraj<br>Lilaram Road;                                                             | Architectural Value |
| 29. | Narayan Gopal<br>Building          | RB-11/<br>1C,                 | Babar (Ramchandra Temple)<br>Road, Pahilraj Lilaram Road;                                         | Architectural Value |
| 30. | Shakeel Mansion/<br>Chaki Compound | RB-11/ 6,<br>7,               | Babar (Ramchandra Temple)<br>Road, Gwali Lane no. 1;                                              | Architectural Value |
| 31. | Government Boys Primary School     | RI3-11/<br>12,                | Babar (Ramchandra Temple)<br>Road, Gwali Lane no. 1;                                              | Architectural Value |
| 32. | Ramchandra Temple                  | RB-11,                        | Next To Plot 59, Babar<br>(Ramchandra Temple) Road;                                               | Architectural Value |
| 33. | Burns Garden<br>                   | RB-2,                         | Strachan Road, Shahrah-e-<br>Kamal Ataturk (Kings Way),<br>Dr. Ziauddin Ahmed<br>(Kutchery) Road; | Architectural Value |