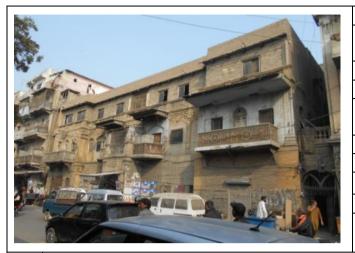

1 | Page (Heritage Buildings Notification, Rambagh Quarters)

|     |                                    |                               |                                                                                                   | (4)                 |
|-----|------------------------------------|-------------------------------|---------------------------------------------------------------------------------------------------|---------------------|
| /2. | KB Noori Building                  | RB-8/7/<br>2/1,               | M. A. Jinnah (Bunder) Road,<br>Mohammad Bin Qasim<br>(Burnes) Road;                               | Architectural Value |
| 13. | Sugan Mansion                      | RB-9/ 2/<br>1, 2/ 2, 2/<br>3, | Mohammad Bin Qasim<br>(Burnes) Road;                                                              | Architectural Value |
| 14. | Saheli Mansion                     | RB-9/ 13,                     | Mohammad Bin Qasiin<br>(Burnes) Road, Robson Road;                                                | Architectural Value |
| 15. | Jamnadas Building                  | RB-9/ 18,                     | Jethamal Road, Jhamrai<br>Road;                                                                   | Architectural Value |
| 16. | Moti Ram Building                  | RB-9/20,                      | Jhamrai Road, Amil Road;                                                                          | Architectural Value |
| 17. | Rais Manzil                        | RB-10/3,                      | Tirathdas Road, Assanmal<br>Ojha Road;                                                            | Architectural Value |
| 18. | Wazir Ali Building                 | RB-10/4,                      | Tirathdas Road, Assanmal<br>Ojha Road;                                                            | Architectural Value |
| 19. | Wazir Ashraf Building              | RB-10/5/<br>1,                | Tirathdas Road, Assanmal<br>Ojha Road;                                                            | Architectural Value |
| 20. | New Lekhraj                        | RB-10/<br>15,                 | Gidumal Lekhraj Road;                                                                             | Architectural Value |
| 21. | Old Lekhraj                        | RB-10/<br>16,                 | Gidumal Lekhraj Road;                                                                             | Architectural Value |
| 22. | Muhammad Ali<br>Building           | RB-10/<br>17,                 | Gidumal Lekhraj Road;                                                                             | Architectural Value |
| 23. | Mama Parsi Building                | RB-10/<br>19,                 | Babar (Ramchandra Temple)<br>Road;                                                                | Architectural Value |
| 24. | Bholchund Building                 | RB-10/<br>20,                 | Babar (Ramchandra Temple)<br>Road;                                                                | Architectural Value |
| 25. | Kalavati Nivass                    | RB-11/<br>1A, 2,              | Mohan Road. Pahilraj<br>Lilaram Road;                                                             | Architectural Value |
| 26. | Ahmed Ali, Akber Ali<br>Building   | RB-11/<br>1A, 3,              | Mohan Road, Pahilraj<br>Lilaram Road;                                                             | Architectural Value |
| 27. | Asnand Khatori<br>Building         | RB-11/<br>1A, 4,              | Mohan Road, Pahilraj<br>Lilaram Road;                                                             | Architectural Value |
| 28. | Aziz Mehel                         | RB-11/<br>1A, 5,              | Mohan Road, Pahilraj<br>Lilaram Road;                                                             | Architectural Value |
| 29. | Narayan Gopal<br>Building          | RB-11/<br>1C,                 | Babar (Ramchandra Temple)<br>Road, Pahilraj Lilaram Road;                                         | Architectural Value |
| 30. | Shakeel Mansion/<br>Chaki Compound | RB-11/ 6,<br>7,               | Babar (Ramchandra Temple)<br>Road, Gwali Lane no. 1;                                              | Architectural Value |
| 31. | Government Boys Primary School     | RI3-11/<br>12,                | Babar (Ramchandra Temple)<br>Road, Gwali Lane no. 1;                                              | Architectural Value |
| 32. | Ramchandra Temple                  | RB-11,                        | Next To Plot 59, Babar<br>(Ramchandra Temple) Road;                                               | Architectural Value |
| 33. | Burns Garden<br>                   | RB-2,                         | Strachan Road, Shahrah-e-<br>Kamal Ataturk (Kings Way),<br>Dr. Ziauddin Ahmed<br>(Kutchery) Road; | Architectural Value |