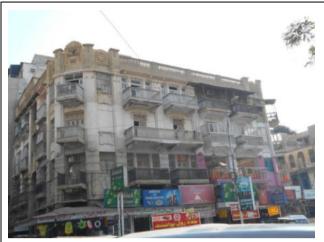

|

12.RECOMMENDATIONSThe building deserves to be declared as protected heritage due to its social and architectural value.13.NAME OF INVESTIGATOR:Ejaz Elahi14.DATE:19-01-2018

Width-45'

Needs repair

## **MOLLAI (BHAGWANI) MANSION**



| 1 | L. | IDENTIFICATION:             | DAP-NED/000243                      |              |  |
|---|----|-----------------------------|-------------------------------------|--------------|--|
|   |    | Site Name:                  | Mollai (Bhagwani) Mansion           |              |  |
|   |    |                             | G + 3                               |              |  |
|   |    | Other Names:                |                                     |              |  |
| 2 | 2. | LOCATION:                   |                                     |              |  |
|   |    | Address:                    | RB-6/18, M.A. Jinnah (Bunder) Road, |              |  |
|   |    |                             | Abba Soomar Street                  |              |  |
|   |    | Survey No.