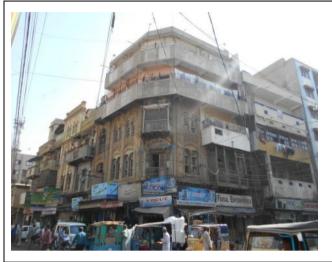

| 4. | OCCUPANCY:                 | Owned           |                                         |                         |                   |
|----|----------------------------|-----------------|-----------------------------------------|-------------------------|-------------------|
| 5. | REASONS FOR PROTECTION:    | Architectural \ | /alue: Arches                           | Roundels, Balconies, C  | Cornices/Molding, |
|    |                            | Pilasters, Deco | Pilasters, Decorative Parapet, Rosettes |                         |                   |
| 6. | MEASUREMENT:               | Height-         |                                         | Length-                 | Width-            |
|    |                            | 36'             |                                         | 60'                     | 60'               |
| 7. | CONSTRUCTION MATERIAL:     | Sand stone      |                                         |                         |                   |
| 8  | STATUS / PRESENT CONDITION | Dilapidated     | Stable                                  | Good Condition <b>V</b> | Needs repair      |
| 9. | THEREAT(S):                | Encroachments   | 3                                       |                         |                   |
| 10 | LOCATION MAD.              | DUOTOCDADU      | ۲.                                      |                         |                   |