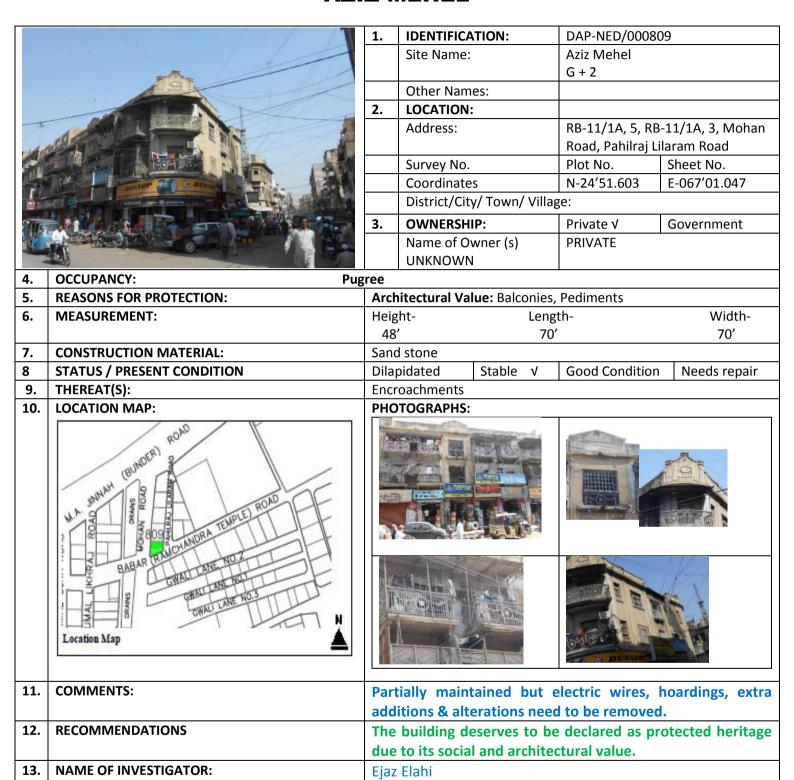

1 | Page (Heritage Buildings Notification, Rambagh Quarters)

|     |                                    |                               |                                                                                                   | (4)                 |
|-----|------------------------------------|-------------------------------|---------------------------------------------------------------------------------------------------|---------------------|
| /2. | KB Noori Building                  | RB-8/7/<br>2/1,               | M. A. Jinnah (Bunder) Road,<br>Mohammad Bin Qasim<br>(Burnes) Road;                               | Architectural Value |
| 13. | Sugan Mansion                      | RB-9/ 2/<br>1, 2/ 2, 2/<br>3, | Mohammad Bin Qasim<br>(Burnes) Road;                                                              | Architectural Value |
| 14. | Saheli Mansion                     | RB-9/ 13,                     | Mohammad Bin Qasiin<br>(Burnes) Road, Robson Road;                                                | Architectural Value |
| 15. | Jamnadas Building                  | RB-9/ 18,                     | Jethamal Road, Jhamrai<br>Road;                                                                   | Architectural Value |
| 16. | Moti Ram Building                  | RB-9/20,                      | Jhamrai Road, Amil Road;                                                                          | Architectural Value |
| 17. | Rais Manzil                        | RB-10/3,                      | Tirathdas Road, Assanmal<br>Ojha Road;                                                            | Architectural Value |
| 18. | Wazir Ali Building                 | RB-10/4,                      | Tirathdas Road, Assanmal<br>Ojha Road;                                                            | Architectural Value |
| 19. | Wazir Ashraf Building              | RB-10/5/<br>1,                | Tirathdas Road, Assanmal<br>Ojha Road;                                                            | Architectural Value |
| 20. | New Lekhraj                        | RB-10/<br>15,                 | Gidumal Lekhraj Road;                                                                             | Architectural Value |
| 21. | Old Lekhraj                        | RB-10/<br>16,                 | Gidumal Lekhraj Road;                                                                             | Architectural Value |
| 22. | Muhammad Ali<br>Building           | RB-10/<br>17,                 | Gidumal Lekhraj Road;                                                                             | Architectural Value |
| 23. | Mama Parsi Building                | RB-10/<br>19,                 | Babar (Ramchandra Temple)<br>Road;                                                                | Architectural Value |
| 24. | Bholchund Building                 | RB-10/<br>20,                 | Babar (Ramchandra Temple)<br>Road;                                                                | Architectural Value |
| 25. | Kalavati Nivass                    | RB-11/<br>1A, 2,              | Mohan Road. Pahilraj<br>Lilaram Road;                                                             | Architectural Value |
| 26. | Ahmed Ali, Akber Ali<br>Building   | RB-11/<br>1A, 3,              | Mohan Road, Pahilraj<br>Lilaram Road;                                                             | Architectural Value |
| 27. | Asnand Khatori<br>Building         | RB-11/<br>1A, 4,              | Mohan Road, Pahilraj<br>Lilaram Road;                                                             | Architectural Value |
| 28. | Aziz Mehel                         | RB-11/<br>1A, 5,              | Mohan Road, Pahilraj<br>Lilaram Road;                                                             | Architectural Value |
| 29. | Narayan Gopal<br>Building          | RB-11/<br>1C,                 | Babar (Ramchandra Temple)<br>Road, Pahilraj Lilaram Road;                                         | Architectural Value |
| 30. | Shakeel Mansion/<br>Chaki Compound | RB-11/ 6,<br>7,               | Babar (Ramchandra Temple)<br>Road, Gwali Lane no. 1;                                              | Architectural Value |
| 31. | Government Boys Primary School     | RI3-11/<br>12,                | Babar (Ramchandra Temple)<br>Road, Gwali Lane no. 1;                                              | Architectural Value |
| 32. | Ramchandra Temple                  | RB-11,                        | Next To Plot 59, Babar<br>(Ramchandra Temple) Road;                                               | Architectural Value |
| 33. | Burns Garden<br>                   | RB-2,                         | Strachan Road, Shahrah-e-<br>Kamal Ataturk (Kings Way),<br>Dr. Ziauddin Ahmed<br>(Kutchery) Road; | Architectural Value |