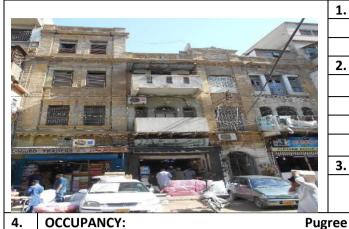

CATION MAP:











| 11. | COMMENTS:             | Partially demolished but electric wires, hoardings, extra      |  |
|-----|-----------------------|----------------------------------------------------------------|--|
|     |                       | additions & alterations need to be removed.                    |  |
| 12. | RECOMMENDATIONS       | The building deserves to be declared as protected heritage due |  |
|     |                       | to its social and architectural value.                         |  |
| 13. | NAME OF INVESTIGATOR: | Ejaz Elahi                                                     |  |
| 14. | DATE:                 | 26-01-2018                                                     |  |

### **MUHAMMAD ALI BUILDING**

Pilasters, Decorative Parapet

Height-

46'



**REASONS FOR PROTECTION:** 

**CONSTRUCTION MATERIAL:** 

**MEASUREMENT:** 

5.

6.

7.

| 1. | IDENTIFICATION:               | DAP-NED/000803        |              |  |
|----|-------------------------------|-----------------------|--------------|--|
|    | Site Name:                    | Muhammad Ali Building |              |  |
|    | Other Names:                  |                       |              |  |
| 2. | LOCATION:                     |                       |              |  |
|    | Address:                      |                       |              |  |
|    | Survey No.                    | Plot No.              | Sheet No.    |  |
|    | Coordinates                   | N-24'51.587           | E-067'01.016 |  |
|    | District/City/ Town/ Village: |