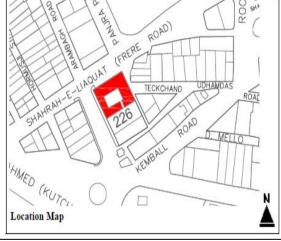

## (RAMBAGH QUARTER KARACHI)

| S.NO. | NAME OF BUILDING            | PLOT #           | ADDRESS                                                         | REASON FOR<br>ENLISTMENT AS<br>HERITAGE |
|-------|-----------------------------|------------------|-----------------------------------------------------------------|-----------------------------------------|
| 1.    | Old Shahani Building        | RB-3/8/<br>1,    | Teckchand Udhamdas Road;                                        | Architectural Value                     |
| 2.    | Anubehar Building           | RB-3/ 23/<br>1,  | D'mello Road;                                                   | Architectural Value                     |
| 3.    | Premkunj Building           | RB-3/23/<br>2/2, | Maulana Din Mohammad<br>Wafai (Strachan) Road;                  | Architectural Value                     |
| 4.    | Alfalah Manzil              | RB-3/23/<br>2/1, | D'mello Road;                                                   | Architectural Value                     |
| 5.    | Naveen Mansion              | RB-6/86,         | Feroz Shah Street, Hormusji<br>Street;                          | Architectural Value                     |
| 6.    | Pinjara Pure Building       | RB-7/3,          | Panjara Pure Road, M. A.<br>Jinnah (Bunder) Road;               | Architectural Value                     |
| 7.    | Haji Manzoor Building       | RB-7/9,          | Bhojraj Road, Ram Talao<br>Road;                                | Architectural Value                     |
| 8.    | Afundi Manzil               | RB-7/ 10/<br>7,  | Chand Bellaram Road, Ram<br>Talao Road;                         | Architectural Value                     |
| 9.    | Karachi Mansion             | RB-13-7/<br>12,  | M. A. Jinnah (Bunder) Road,<br>Robson Road;                     | Architectural Value                     |
| 10.   | Ramkrishin/ Nawab<br>Manzil | RB-7/<br>20C,    | Shahrah-e-Liaquat (Frere<br>Road), Roop Chand Bellaram<br>Road; | Architectural Value                     |
| 11.   | . Khan Mansion              | RB-7/ 22,        | Sunder Das Road, Bhojraj<br>Road;                               | Architectural Value                     |