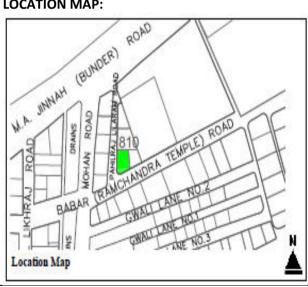

5 | Page (Heritage Buildings Notification, Rambagh Quarters)

| 11   |                                                                     |                  |                                                                           | (10)                |
|------|---------------------------------------------------------------------|------------------|---------------------------------------------------------------------------|---------------------|
| \$6. | Bhojraj Building                                                    | RB-10/1,         | Babar (Ramchandra Temple)<br>Road, Tirathdas Das Road,                    | Architectural Value |
| 87.  | Shikarpuri Mansion<br>(Ceasor                                       | RB-10/8,         | Karachi<br>Assanmal Ojha Road,<br>Gidumal Lekhraj Road                    | Architectural Value |
| 88,  | Building) Darul-Ishaat (Tayyab Ali) Building                        | RB-10/ 9,        | Babar (Ramchandra Temple)<br>Road, Assanmal Ojha Road,<br>Karachi         | Architectural Value |
| 89.  | Hassan Ali (Lekhraj)<br>Building                                    | RB-10/<br>18,    | Babar (Ramchandra Temple)<br>Road, Gidumal Lekhraj<br>Road, Karachi       | Architectural Value |
| 90.  | Bholchund Zehra<br>Building                                         | RB-10/           | Robson Road, Gidumal<br>Lekhraj Road, Karachi                             | Architectural Value |
| 91.  | Thakurdas Building<br>(Zarina<br>Manzil)                            | RB-10/<br>23,    | Robson Road, Gidumal<br>Lekhraj Road, Karachi                             | Architectural Value |
| 92.  | Bhojaj Building                                                     | RB-10/<br>21,    | Babar (RamchandraTemple)<br>Road, Gidumal Lekhraj<br>Road, Karachi        | Architectural Value |
| 93.  | Sheikha Building                                                    | RB-10/<br>10,    | Babar (Ramchandra Temple)<br>Road, Gidumal Lekhraj<br>Road, Karachi       | Architectural Value |
| 94.  | Ganga Ram Building                                                  | RB-10/<br>11,    | Gidumal Lekhraj Road,<br>Assanmal Ojha Road,<br>Karachi                   | Architectural Value |
| 95.  | Malkani Mansion                                                     | RB-10/<br>12,    | Gidumal Lekhraj Road, M.<br>A. Jinnah (Bunder) Road,<br>Karachi           | Architectural Value |
| 96.  | Rehman Dental Clinic<br>Building                                    | RB-10/<br>12A,   | M. A. Jinnah (Bunder) Road,<br>Babar (Ramchandra Temple)<br>Road, karachi | Architectural Value |
| 97.  | Azfar Mansion<br>(Rehman<br>Building)                               | RB-10/<br>13,    | M. A. Jinnah (Bunder) Road,<br>Gidumal Lekhraj Road,<br>Karachi           | Architectural Value |
| 98.  | Thakurdas Building<br>(Thakur<br>Singh Building)                    | RB-10/<br>14,    | M. A. Jinnah (Bunder) Road,<br>Karachi                                    | Architectural Value |
| 99.  | Mukhi Wadhumal<br>Building                                          | RB-11/<br>1A, 1, | M. A. Jinnah (Bunder) Road,<br>Pahilraj Lilaram Road,<br>Karachi          | Architectural Value |
| 100. | Government Veterinary<br>Hospital (Richmond<br>Crawford Dispensary) | RB-11/2/<br>1,   | M. A. Jinnah (Bunder) Road,<br>Karachi                                    | Architectural Value |
| 101. | China Amersi Building                                               | RB-12/<br>14,    | Rattan Street, Satsing Shivan<br>Street, Karachi                          | Architectural Value |
| 102. | Domed Structure                                                     | RB-12/<br>14A,   | Rattan Street, Satsing Shivan<br>Street, Karachi                          | Architectural Value |
| 103. | Qadeer Brothers<br>Building                                         | RB-12/<br>13,    | Rattan Street, Satsing Shivan<br>Street, Karachi                          | Architectural Value |