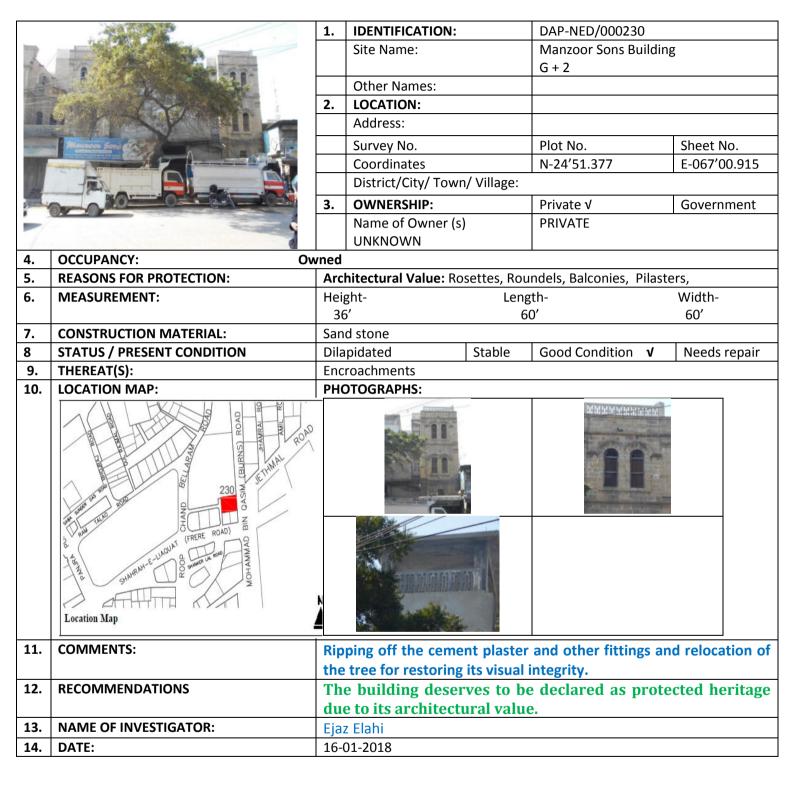

MATERIAL:     | Sand stone      |                                         |                         |                   |
| 8  | STATUS / PRESENT CONDITION | Dilapidated     | Stable                                  | Good Condition <b>V</b> | Needs repair      |
| 9. | THEREAT(S):                | Encroachments   | 3                                       |                         |                   |
| 10 | LOCATION MAD.              | DUOTOCDADU      | ۲.                                      |                         |                   |

10. LOCATION MAP:

11.

12.

13.

14.

DATE:



RECOMMENDATIONS

NAME OF INVESTIGATOR:









The building deserves to be declared as protected heritage due to its social and architectural value.

Ejaz Elahi
16-01-2018

#### MANZOOR SONS BUILDING



# JAMILA NIGHAT MATERITY HOME (DHANI RAM SONS)



**12**.

14. DATE:

**RECOMMENDATIONS** 

13. NAME OF INVESTIGATOR:

| 1  |                           |                  |                  |  |
|----|---------------------------|------------------|------------------|--|
| 1. | IDENTIFICATION:           | DAP-NED/000231   |                  |  |
|    | Site Name:                | Jamila Nighat Ma | terity Home      |  |
|    |                           | (Dhani Ram Sons  | )                |  |
|    |                           | G + 2 + 1        |                  |  |
|    | Other Names:              |                  |                  |  |
| 2. | LOCATION:                 |                  |                  |  |
|    | Address:                  | RB-6/116, Aramb  | agh Road, Panjra