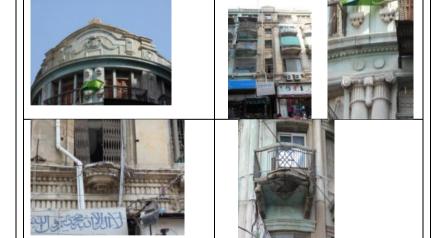

ECTION:  Architectural Value: Cornices/Molding, Pilaste Coupled Columns, Festoon, Height- 65'  CONSTRUCTION MATERIAL: Sand stone STATUS / PRESENT CONDITION Dilapidated Stable THEREAT(S): Encroachments | REASONS FOR PROTECTION:  Architectural Value: Arches, Roccornices/Molding, Pilasters, Decorative Coupled Columns, Festoon, Corbels  MEASUREMENT: Height- 65' 90'  CONSTRUCTION MATERIAL: Sand stone  STATUS / PRESENT CONDITION Dilapidated Stable Good Condition THEREAT(S): Encroachments | REASONS FOR PROTECTION:  Architectural Value: Arches, Roundels, Cornices/Molding, Pilasters, Decorative Paraper Coupled Columns, Festoon, Corbels  MEASUREMENT:  Height- 65′ 90′  CONSTRUCTION MATERIAL:  Sand stone  STATUS / PRESENT CONDITION  Dilapidated Stable Good Condition ✓  THEREAT(S):  Encroachments |





| 11. | COMMENTS:             | Partially maintained. Un-necessary Electric equipment & wires, hoardings, and others fittings need to be removed. |  |  |
|-----|-----------------------|-------------------------------------------------------------------------------------------------------------------|--|--|
| 12. | RECOMMENDATIONS       | The building deserves to be declared as protected heritage due to its social and architectural value.             |  |  |
| 13. | NAME OF INVESTIGATOR: | Ejaz Elahi                                                                                                        |  |  |
| 14. | DATE:                 | 23-01-2018                                                                                                        |  |  |

## **DOST MANZIL**

|