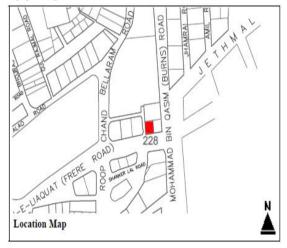

| 120'                    | 60'          |
| 7.  | CONSTRUCTION MATERIAL:     | Sand stone       |                                                                     |                         |              |
| 8   | STATUS / PRESENT CONDITION | Dilapidated      | Stable                                                              | Good Condition <b>√</b> | Needs repair |
| 9.  | THEREAT(S):                | Encroachments    |                                                                     |                         |              |
| 4.0 | 1004710111110              | DUIGTO OD 4 DUIG |                                                                     |                         |              |

#### 10. LOCATION MAP:



#### **PHOTOGRAPHS:**



| 11. | COMMENTS:             | The extra modern additions on the roof-top and hoardings need                                             |
|-----|-----------------------|-----------------------------------------------------------------------------------------------------------|
|     |                       | to be removed.                                                                                            |
| 12. | RECOMMENDATIONS       | The building deserves to be declared as protected heritage due to its historical and architectural value. |
| 13. | NAME OF INVESTIGATOR: | Ejaz Elahi                                                                                                |
| 14. | DATE:                 | -01-2018