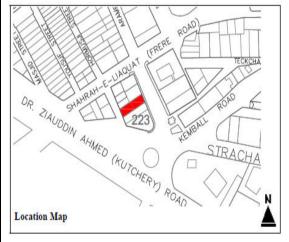

## (RAMBAGH QUARTER KARACHI)

| S.NO. | NAME OF BUILDING            | PLOT #           | ADDRESS                                                         | REASON FOR<br>ENLISTMENT AS<br>HERITAGE |
|-------|-----------------------------|------------------|-----------------------------------------------------------------|-----------------------------------------|
| 1.    | Old Shahani Building        | RB-3/8/<br>1,    | Teckchand Udhamdas Road;                                        | Architectural Value                     |
| 2.    | Anubehar Building           | RB-3/ 23/<br>1,  | D'mello Road;                                                   | Architectural Value                     |
| 3.    | Premkunj Building           | RB-3/23/<br>2/2, | Maulana Din Mohammad<br>Wafai (Strachan) Road;                  | Architectural Value                     |
| 4.    | Alfalah Manzil              | RB-3/23/<br>2/1, | D'mello Road;                                                   | Architectural Value                     |
| 5.    | Naveen Mansion              | RB-6/86,         | Feroz Shah Street, Hormusji<br>Street;                          | Architectural Value                     |
| 6.    | Pinjara Pure Building       | RB-7/3,          | Panjara Pure Road, M. A.<br>Jinnah (Bunder) Road;               | Architectural Value                     |
| 7.    | Haji Manzoor Building       | RB-7/9,          | Bhojraj Road, Ram Talao<br>Road;                                | Architectural Value                     |
| 8.    | Afundi Manzil               | RB-7/ 10/<br>7,  | Chand Bellaram Road, Ram<br>Talao Road;                         | Architectural Value                     |
| 9.    | Karachi Mansion             | RB-13-7/<br>12,  | M. A. Jinnah (Bunder) Road,<br>Robson Road;                     | Architectural Value                     |
| 10.   | Ramkrishin/ Nawab<br>Manzil | RB-7/<br>20C,    | Shahrah-e-Liaquat (Frere<br>Road), Roop Chand Bellaram<br>Road; | Architectural Value                     |
| 11.   | . Khan Mansion              | RB-7/ 22,        | Sunder Das Road, Bhojraj<br>Road;                               | Architectural Value                     |