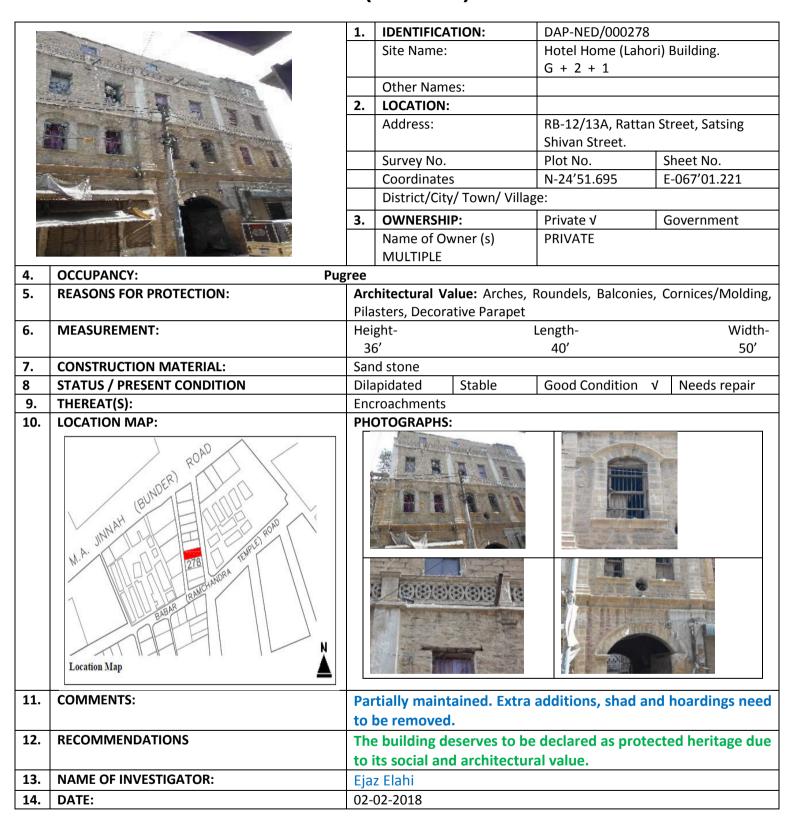

The building does require extensive repair |  |
|-----|-----------------------|------------------------------------------------------------------|--|
|     |                       | and maintenance. The electric wires pipe-fittings need to be     |  |
|     |                       | removed.                                                         |  |
| 12. | RECOMMENDATIONS       | The building deserves to be declared as protected heritage due   |  |
|     |                       | to its social and architectural value.                           |  |
| 13. | NAME OF INVESTIGATOR: | Ejaz Elahi                                                       |  |
| 14. | DATE:                 | 02-02-2018                                                       |  |

## **HOTEL HOME (LAHORI) BUILDING**



# **MEHMOOD LIBRARY (CHINA AMERSI)**



| 1. | IDENTIFICATION:            | DAP-NED/000279     | DAP-NED/000279                 |  |  |
|----|----------------------------|--------------------|--------------------------------|--|--|
|    | Site Name:                 | Mehmood Library    | Mehmood Library (China Amersi) |  |  |
|    |                            | G + 1 + 1          |                                |  |  |
|    | Other Names:               |                    |                                |  |  |
| 2. | LOCATION:                  |                    |                                |  |  |
|    | Address:                   | RB-12/7, Rattan St | reet.                          |  |  |
|    | Survey No.                 | Plot No.           | Sheet No.