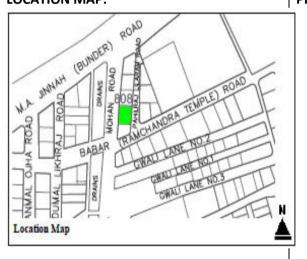

1 | Page (Heritage Buildings Notification, Rambagh Quarters)

|     |                                    |                               |                                                                                                   | (4)                 |
|-----|------------------------------------|-------------------------------|---------------------------------------------------------------------------------------------------|---------------------|
| /2. | KB Noori Building                  | RB-8/7/<br>2/1,               | M. A. Jinnah (Bunder) Road,<br>Mohammad Bin Qasim<br>(Burnes) Road;                               | Architectural Value |
| 13. | Sugan Mansion                      | RB-9/ 2/<br>1, 2/ 2, 2/<br>3, | Mohammad Bin Qasim<br>(Burnes) Road;                                                              | Architectural Value |
| 14. | Saheli Mansion                     | RB-9/ 13,                     | Mohammad Bin Qasiin<br>(Burnes) Road, Robson Road;                                                | Architectural Value |
| 15. | Jamnadas Building                  | RB-9/ 18,                     | Jethamal Road, Jhamrai<br>Road;                                                                   | Architectural Value |
| 16. | Moti Ram Building                  | RB-9/20,                      | Jhamrai Road, Amil Road;                                                                          | Architectural Value |
| 17. | Rais Manzil                        | RB-10/3,                      | Tirathdas Road, Assanmal<br>Ojha Road;                                                            | Architectural Value |
| 18. | Wazir Ali Building                 | RB-10/4,                      | Tirathdas Road, Assanmal<br>Ojha Road;                                                            | Architectural Value |
| 19. | Wazir Ashraf Building              | RB-10/5/<br>1,                | Tirathdas Road, Assanmal<br>Ojha Road;                                                            | Architectural Value |
| 20. | New Lekhraj                        | RB-10/<br>15,                 | Gidumal Lekhraj Road;                                                                             | Architectural Value |
| 21. | Old Lekhraj                        | RB-10/<br>16,                 | Gidumal Lekhraj Road;                                                                             | Architectural Value |
| 22. | Muhammad Ali<br>Building           | RB-10/<br>17,                 | Gidumal Lekhraj Road;                                                                             | Architectural Value |
| 23. | Mama Parsi Building                | RB-10/<br>19,                 | Babar (Ramchandra Temple)<br>Road;                                                                | Architectural Value |
| 24. | Bholchund Building                 | RB-10/<br>20,                 | Babar (Ramchandra Temple)<br>Road;                                                                | Architectural Value |
| 25. | Kalavati Nivass                    | RB-11/<br>1A, 2,              | Mohan Road. Pahilraj<br>Lilaram Road;                                                             | Architectural Value |
| 26. | Ahmed Ali, Akber Ali<br>Building   | RB-11/<br>1A, 3,              | Mohan Road, Pahilraj<br>Lilaram Road;                                                             | Architectural Value |
| 27. | Asnand Khatori<br>Building         | RB-11/<br>1A, 4,              | Mohan Road, Pahilraj<br>Lilaram Road;                                                             | Architectural Value |
| 28. | Aziz Mehel                         | RB-11/<br>1A, 5,              | Mohan Road, Pahilraj<br>Lilaram Road;                                                             | Architectural Value |
| 29. | Narayan Gopal<br>Building          | RB-11/<br>1C,                 | Babar (Ramchandra Temple)<br>Road, Pahilraj Lilaram Road;                                         | Architectural Value |
| 30. | Shakeel Mansion/<br>Chaki Compound | RB-11/ 6,<br>7,               | Babar (Ramchandra Temple)<br>Road, Gwali Lane no. 1;                                              | Architectural Value |
| 31. | Government Boys Primary School     | RI3-11/<br>12,                | Babar (Ramchandra Temple)<br>Road, Gwali Lane no. 1;                                              | Architectural Value |
| 32. | Ramchandra Temple                  | RB-11,                        | Next To Plot 59, Babar<br>(Ramchandra Temple) Road;                                               | Architectural Value |
| 33. | Burns Garden<br>                   | RB-2,                         | Strachan Road, Shahrah-e-<br>Kamal Ataturk (Kings Way),<br>Dr. Ziauddin Ahmed<br>(Kutchery) Road; | Architectural Value |