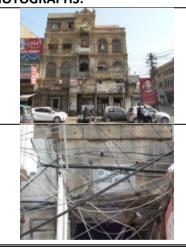

th-        |   | Width-           |
|    |                            | 48'             |                                                                     | 120'           |   | 60'              |
| 7. | CONSTRUCTION MATERIAL:     | Sand stone      |                                                                     |                |   |                  |
| 8  | STATUS / PRESENT CONDITION | Dilapidated     | Stable                                                              | Good Condition | ٧ | Needs repair     |
| 9. | THEREAT(S):                | Encroachment    | ts                                                                  |                |   |                  |

10. **LOCATION MAP:** 

RECOMMENDATIONS

NAME OF INVESTIGATOR:

11.

12.

13.

14.

DATE:





18-01-2018







The building deserves to be declared as protected heritage due to its architectural value. Ejaz Elahi

## **LOG RAM BUILDING**



| 1. | IDENTIFICATION:              | DAP-NED/000233                |              |  |
|----|------------------------------|-------------------------------|--------------|--|
|    | Site Name:                   | Log Ram Building              |              |  |
|    |                              | G + 2                         |              |  |
|    | Other Names:                 |                               |              |  |
| 2. | LOCATION:                    |                               |              |  |
|    | Address:                     | RB-6/121, 122, Arambagh Road, |              |  |
|    |                              | Panjra Pur