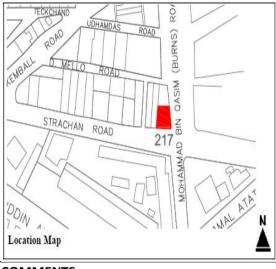

1 | Page (Heritage Buildings Notification, Rambagh Quarters)

|     |                                    |                               |                                                                                                   | (4)                 |
|-----|------------------------------------|-------------------------------|---------------------------------------------------------------------------------------------------|---------------------|
| /2. | KB Noori Building                  | RB-8/7/<br>2/1,               | M. A. Jinnah (Bunder) Road,<br>Mohammad Bin Qasim<br>(Burnes) Road;                               | Architectural Value |
| 13. | Sugan Mansion                      | RB-9/ 2/<br>1, 2/ 2, 2/<br>3, | Mohammad Bin Qasim<br>(Burnes) Road;                                                              | Architectural Value |
| 14. | Saheli Mansion                     | RB-9/ 13,                     | Mohammad Bin Qasiin<br>(Burnes) Road, Robson Road;                                                | Architectural Value |
| 15. | Jamnadas Building                  | RB-9/ 18,                     | Jethamal Road, Jhamrai<br>Road;                                                                   | Architectural Value |
| 16. | Moti Ram Building                  | RB-9/20,                      | Jhamrai Road, Amil Road;                                                                          | Architectural Value |
| 17. | Rais Manzil                        | RB-10/3,                      | Tirathdas Road, Assanmal<br>Ojha Road;                                                            | Architectural Value |
| 18. | Wazir Ali Building                 | RB-10/4,                      | Tirathdas Road, Assanmal<br>Ojha Road;                                                            | Architectural Value |
| 19. | Wazir Ashraf Building              | RB-10/5/<br>1,                | Tirathdas Road, Assanmal<br>Ojha Road;                                                            | Architectural Value |
| 20. | New Lekhraj                        | RB-10/<br>15,                 | Gidumal Lekhraj Road;                                                                             | Architectural Value |
| 21. | Old Lekhraj                        | RB-10/<br>16,                 | Gidumal Lekhraj Road;                                                                             | Architectural Value |
| 22. | Muhammad Ali<br>Building           | RB-10/<br>17,                 | Gidumal Lekhraj Road;                                                                             | Architectural Value |
| 23. | Mama Parsi Building                | RB-10/<br>19,                 | Babar (Ramchandra Temple)<br>Road;                                                                | Architectural Value |
| 24. | Bholchund Building                 | RB-10/<br>20,                 | Babar (Ramchandra Temple)<br>Road;                                                                | Architectural Value |
| 25. | Kalavati Nivass                    | RB-11/<br>1A, 2,              | Mohan Road. Pahilraj<br>Lilaram Road;                                                             | Architectural Value |
| 26. | Ahmed Ali, Akber Ali<br>Building   | RB-11/<br>1A, 3,              | Mohan Road, Pahilraj<br>Lilaram Road;                                                             | Architectural Value |
| 27. | Asnand Khatori<br>Building         | RB-11/<br>1A, 4,              | Mohan Road, Pahilraj<br>Lilaram Road;                                                             | Architectural Value |
| 28. | Aziz Mehel                         | RB-11/<br>1A, 5,              | Mohan Road, Pahilraj<br>Lilaram Road;                                                             | Architectural Value |
| 29. | Narayan Gopal<br>Building          | RB-11/<br>1C,                 | Babar (Ramchandra Temple)<br>Road, Pahilraj Lilaram Road;                                         | Architectural Value |
| 30. | Shakeel Mansion/<br>Chaki Compound | RB-11/ 6,<br>7,               | Babar (Ramchandra Temple)<br>Road, Gwali Lane no. 1;                                              | Architectural Value |
| 31. | Government Boys Primary School     | RI3-11/<br>12,                | Babar (Ramchandra Temple)<br>Road, Gwali Lane no. 1;                                              | Architectural Value |
| 32. | Ramchandra Temple                  | RB-11,                        | Next To Plot 59, Babar<br>(Ramchandra Temple) Road;                                               | Architectural Value |
| 33. | Burns Garden<br>                   | RB-2,                         | Strachan Road, Shahrah-e-<br>Kamal Ataturk (Kings Way),<br>Dr. Ziauddin Ahmed<br>(Kutchery) Road; | Architectural Value |