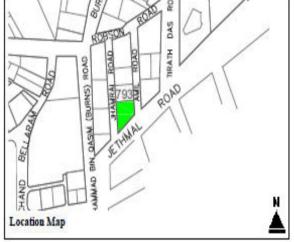

1 | Page (Heritage Buildings Notification, Rambagh Quarters)

|     |                                    |                               |                                                                                                   | (4)                 |
|-----|------------------------------------|-------------------------------|---------------------------------------------------------------------------------------------------|---------------------|
| /2. | KB Noori Building                  | RB-8/7/<br>2/1,               | M. A. Jinnah (Bunder) Road,<br>Mohammad Bin Qasim<br>(Burnes) Road;                               | Architectural Value |
| 13. | Sugan Mansion                      | RB-9/ 2/<br>1, 2/ 2, 2/<br>3, | Mohammad Bin Qasim<br>(Burnes) Road;                                                              | Architectural Value |
| 14. | Saheli Mansion                     | RB-9/ 13,                     | Mohammad Bin Qasiin<br>(Burnes) Road, Robson Road;                                                | Architectural Value |
| 15. | Jamnadas Building                  | RB-9/ 18,                     | Jethamal Road, Jhamrai<br>Road;                                                                   | Architectural Value |
| 16. | Moti Ram Building                  | RB-9/20,                      | Jhamrai Road, Amil Road;                                                                          | Architectural Value |
| 17. | Rais Manzil                        | RB-10/3,                      | Tirathdas Road, Assanmal<br>Ojha Road;                                                            | Architectural Value |
| 18. | Wazir Ali Building                 | RB-10/4,                      | Tirathdas Road, Assanmal<br>Ojha Road;                                                            | Architectural Value |
| 19. | Wazir Ashraf Building              | RB-10/5/<br>1,                | Tirathdas Road, Assanmal<br>Ojha Road;                                                            | Architectural Value |
| 20. | New Lekhraj                        | RB-10/<br>15,                 | Gidumal Lekhraj Road;                                                                             | Architectural Value |
| 21. | Old Lekhraj                        | RB-10/<br>16,                 | Gidumal Lekhraj Road;                                                                             | Architectural Value |
| 22. | Muhammad Ali<br>Building           | RB-10/<br>17,                 | Gidumal Lekhraj Road;                                                                             | Architectural Value |
| 23. | Mama Parsi Building                | RB-10/<br>19,                 | Babar (Ramchandra Temple)<br>Road;                                                                | Architectural Value |
| 24. | Bholchund Building                 | RB-10/<br>20,                 | Babar (Ramchandra Temple)<br>Road;                                                                | Architectural Value |
| 25. | Kalavati Nivass                    | RB-11/<br>1A, 2,              | Mohan Road. Pahilraj<br>Lilaram Road;                                                             | Architectural Value |
| 26. | Ahmed Ali, Akber Ali<br>Building   | RB-11/<br>1A, 3,              | Mohan Road, Pahilraj<br>Lilaram Road;                                                             | Architectural Value |
| 27. | Asnand Khatori<br>Building         | RB-11/<br>1A, 4,              | Mohan Road, Pahilraj<br>Lilaram Road;                                                             | Architectural Value |
| 28. | Aziz Mehel                         | RB-11/<br>1A, 5,              | Mohan Road, Pahilraj<br>Lilaram Road;                                                             | Architectural Value |
| 29. | Narayan Gopal<br>Building          | RB-11/<br>1C,                 | Babar (Ramchandra Temple)<br>Road, Pahilraj Lilaram Road;                                         | Architectural Value |
| 30. | Shakeel Mansion/<br>Chaki Compound | RB-11/ 6,<br>7,               | Babar (Ramchandra Temple)<br>Road, Gwali Lane no. 1;                                              | Architectural Value |
| 31. | Government Boys Primary School     | RI3-11/<br>12,                | Babar (Ramchandra Temple)<br>Road, Gwali Lane no. 1;                                              | Architectural Value |
| 32. | Ramchandra Temple                  | RB-11,                        | Next To Plot 59, Babar<br>(Ramchandra Temple) Road;                                               | Architectural Value |
| 33. | Burns Garden<br>                   | RB-2,                         | Strachan Road, Shahrah-e-<br>Kamal Ataturk (Kings Way),<br>Dr. Ziauddin Ahmed<br>(Kutchery) Road; | Architectural Value |