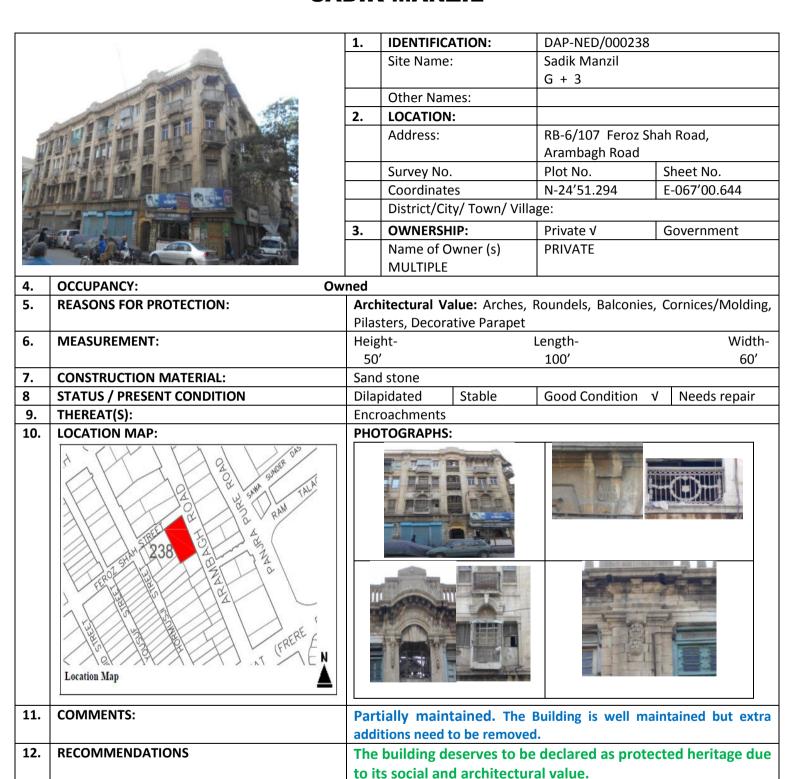

4 | Page (Heritage Buildings Notification, Rambagh Quarters)

•

| 2  |   |   |
|----|---|---|
| // | ^ | - |
| (/ | O | , |

|     |                                            |                   |                                                                               | 102                 |
|-----|--------------------------------------------|-------------------|-------------------------------------------------------------------------------|---------------------|
| 54. | Hasan Manzil                               | RB-6/<br>123,     | Arambagh Road, Sharah-e-<br>Liaquat (Frere Road),                             | Architectural Value |
| 65. | Log Ram Building                           | RB-6/<br>121,122  | Karachi<br>Arambagh Road, Panjra Pure<br>Road, Karachi                        | Architectural Value |
| 66. | Zainab Manzil                              | RB-6/ 98,         | Sharah-e-Liaquat (Frere<br>Road), Hormusji Street,<br>Karachi                 | Architectural Value |
| 67. | Saify Electric Trading<br>Co.              | RB-6/73,          | Sharah-e-Liaquat (Frere<br>Road), Yousuf Street, Karachi                      | Architectural Value |
| 68. | Markaz-e-Ehl-e-Sunnat                      | RB-6/ 45,         | Sharah-e-Liaquat (Frere<br>Road), Yousuf Street, Karachi                      | Architectural Value |
| 69. | Shams Light House<br>Building              | RB-6/ 15,         | Dr. Ziauddin Ahmed<br>(Kutchery) Road, Masjid<br>Street, Karachi              | Architectural Value |
| 70. | Sadik Manzil                               | RB-6/<br>107,     | Feroz Shah Road, Arambagh<br>Road, Karachi                                    | Architectural Value |
| 71. | Yousuf Manzil                              | RB-6/4            | Abba Soomar Street, Karachi                                                   | Architectural Value |
| 72. | Unknown                                    | RB-6/3            | Abba Soomar Street, Karachi                                                   | Architectural Value |
| 73. | Abu Bakar Siddique<br>Manzil               | RB-6/1            | M. A. Jinnah (Bunder) Road,<br>Dr. Ziauddin Ahmed<br>(Kutchery) Road, Karachi | Architectural Value |
| 74. | Haji Ibrahim Building                      | RB-6/1            | M. A. Jinnah (Bunder) Road,<br>Abba Soomar Street, Karachi                    | Architectural Value |
| 75. | Mollai (Bhagwani)<br>Mansion               | RB-6/ 18,         | M. A. Jinnah (Bunder) Road,<br>Abba Soomar Street, Karachi                    | Architectural Value |
| 76. | Opal Building                              | RB-6/ 19,         | M. A. Jinnah (Bunder) Road,<br>Masjid Street, Karachi                         | Architectural Value |
| 77. | Talpur Building                            | RB-6/74,          | M. A. Jinnah (Bunder) Road,<br>Karachi                                        | Architectural Value |
| 78. | Gul Trading Company<br>Building            | RB-6/83           | M. A. Jinnah (Bunder) Road,<br>Karachi                                        | Architectural Value |
| 79. | Coffee House<br>(Wassumal)<br>Building     | RB-6/ 82,         | M. A. Jinnah (Bunder) Road,<br>Arambagh Road, Karachi                         | Architectural Value |
| 80. | Sami Chambers                              | RB-6/<br>108,     | M. A. Jinnah (Bunder) Road,<br>Arambagh Road, Karachi                         | Architectural Value |
| 81. | Awan Lodge                                 | RB-6/<br>109,     | Arambagh Road, Panjra Pure<br>Road, Karachi                                   | Architectural Value |
| 82. | Sindh Zamindar Hotel                       | RB-7/4,           | M. A. Jinnah (Bunder) Road,<br>Bhojraj Road, Karachi                          | Architectural Value |
| 83. | Zubaida Mansion                            | RB-8/1/<br>1,1/2, | M. A. Jinnah (Bunder) Road,<br>Robson Road, Karachi                           | Architectural Value |
| 84. | Dost Manzil                                | RB-8/4,           | Robson Road, Mohammad<br>Bin Qasim (Burnes) Road,<br>Karachi                  | Architectural Value |
| 85. | . Wadhumal Deumal Panchayat Trust Building | RB-9/7,           | Mohammad Bin Qasim<br>(Burnes) Road, Karachi                                  | Architectural Value |