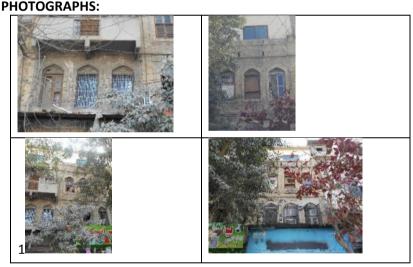

## (RAMBAGH QUARTER KARACHI)

| S.NO. | NAME OF BUILDING            | PLOT #           | ADDRESS                                                         | REASON FOR<br>ENLISTMENT AS<br>HERITAGE |
|-------|-----------------------------|------------------|-----------------------------------------------------------------|-----------------------------------------|
| 1.    | Old Shahani Building        | RB-3/8/<br>1,    | Teckchand Udhamdas Road;                                        | Architectural Value                     |
| 2.    | Anubehar Building           | RB-3/ 23/<br>1,  | D'mello Road;                                                   | Architectural Value                     |
| 3.    | Premkunj Building           | RB-3/23/<br>2/2, | Maulana Din Mohammad<br>Wafai (Strachan) Road;                  | Architectural Value                     |
| 4.    | Alfalah Manzil              | RB-3/23/<br>2/1, | D'mello Road;                                                   | Architectural Value                     |
| 5.    | Naveen Mansion              | RB-6/86,         | Feroz Shah Street, Hormusji<br>Street;                          | Architectural Value                     |
| 6.    | Pinjara Pure Building       | RB-7/3,          | Panjara Pure Road, M. A.<br>Jinnah (Bunder) Road;               | Architectural Value                     |
| 7.    | Haji Manzoor Building       | RB-7/9,          | Bhojraj Road, Ram Talao<br>Road;                                | Architectural Value                     |
| 8.    | Afundi Manzil               | RB-7/ 10/<br>7,  | Chand Bellaram Road, Ram<br>Talao Road;                         | Architectural Value                     |
| 9.    | Karachi Mansion             | RB-13-7/<br>12,  | M. A. Jinnah (Bunder) Road,<br>Robson Road;                     | Architectural Value                     |
| 10.   | Ramkrishin/ Nawab<br>Manzil | RB-7/<br>20C,    | Shahrah-e-Liaquat (Frere<br>Road), Roop Chand Bellaram<br>Road; | Architectural Value                     |
| 11.   | . Khan Mansion              | RB-7/ 22,        | Sunder Das Road, Bhojraj<br>Road;                               | Architectural Value                     |

4 | Page (Heritage Buildings Notification, Rambagh Quarters)

•

| 2  |   |   |
|----|---|---|
| // | ^ | - |
| (/ | O | , |

|     |                                            |                   |                                                                               | 102                 |
|-----|--------------------------------------------|-------------------|-------------------------------------------------------------------------------|---------------------|
| 54. | Hasan Manzil                               | RB-6/<br>123,     | Arambagh Road, Sharah-e-<br>Liaquat (Frere Road),                             | Architectural Value |
| 65. | Log Ram Building                           | RB-6/<br>121,122  | Karachi<br>Arambagh Road, Panjra Pure<br>Road, Karachi                        | Architectural Value |
| 66. | Zainab Manzil                              | RB-6/ 98,         | Sharah-e-Liaquat (Frere<br>Road), Hormusji Street,<br>Karachi                 | Architectural Value |
| 67. | Saify Electric Trading<br>Co.              | RB-6/73,          | Sharah-e-Liaquat (Frere<br>Road), Yousuf Street, Karachi                      | Architectural Value |
| 68. | Markaz-e-Ehl-e-Sunnat                      | RB-6/ 45,         | Sharah-e-Liaquat (Frere<br>Road), Yousuf Street, Karachi                      | Architectural Value |
| 69. | Shams Light House<br>Building              | RB-6/ 15,         | Dr. Ziauddin Ahmed<br>(Kutchery) Road, Masjid<br>Street, Karachi              | Architectural Value |
| 70. | Sadik Manzil                               | RB-6/<br>107,     | Feroz Shah Road, Arambagh<br>Road, Karachi                                    | Architectural Value |
| 71. | Yousuf Manzil                              | RB-6/4            | Abba Soomar Street, Karachi                                                   | Architectural Value |
| 72. | Unknown                                    | RB-6/3            | Abba Soomar Street, Karachi                                                   | Architectural Value |
| 73. | Abu Bakar Siddique<br>Manzil               | RB-6/1            | M. A. Jinnah (Bunder) Road,<br>Dr. Ziauddin Ahmed<br>(Kutchery) Road, Karachi | Architectural Value |
| 74. | Haji Ibrahim Building                      | RB-6/1            | M. A. Jinnah (Bunder) Road,<br>Abba Soomar Street, Karachi                    | Architectural Value |
| 75. | Mollai (Bhagwani)<br>Mansion               | RB-6/ 18,         | M. A. Jinnah (Bunder) Road,<br>Abba Soomar Street, Karachi                    | Architectural Value |
| 76. | Opal Building                              | RB-6/ 19,         | M. A. Jinnah (Bunder) Road,<br>Masjid Street, Karachi                         | Architectural Value |
| 77. | Talpur Building                            | RB-6/74,          | M. A. Jinnah (Bunder) Road,<br>Karachi                                        | Architectural Value |
| 78. | Gul Trading Company<br>Building            | RB-6/83           | M. A. Jinnah (Bunder) Road,<br>Karachi                                        | Architectural Value |
| 79. | Coffee House<br>(Wassumal)<br>Building     | RB-6/ 82,         | M. A. Jinnah (Bunder) Road,<br>Arambagh Road, Karachi                         | Architectural Value |
| 80. | Sami Chambers                              | RB-6/<br>108,     | M. A. Jinnah (Bunder) Road,<br>Arambagh Road, Karachi                         | Architectural Value |
| 81. | Awan Lodge                                 | RB-6/<br>109,     | Arambagh Road, Panjra Pure<br>Road, Karachi                                   | Architectural Value |
| 82. | Sindh Zamindar Hotel                       | RB-7/4,           | M. A. Jinnah (Bunder) Road,<br>Bhojraj Road, Karachi                          | Architectural Value |
| 83. | Zubaida Mansion                            | RB-8/1/<br>1,1/2, | M. A. Jinnah (Bunder) Road,<br>Robson Road, Karachi                           | Architectural Value |
| 84. | Dost Manzil                                | RB-8/4,           | Robson Road, Mohammad<br>Bin Qasim (Burnes) Road,<br>Karachi                  | Architectural Value |
| 85. | . Wadhumal Deumal Panchayat Trust Building | RB-9/7,           | Mohammad Bin Qasim<br>(Burnes) Road, Karachi                                  | Architectural Value |