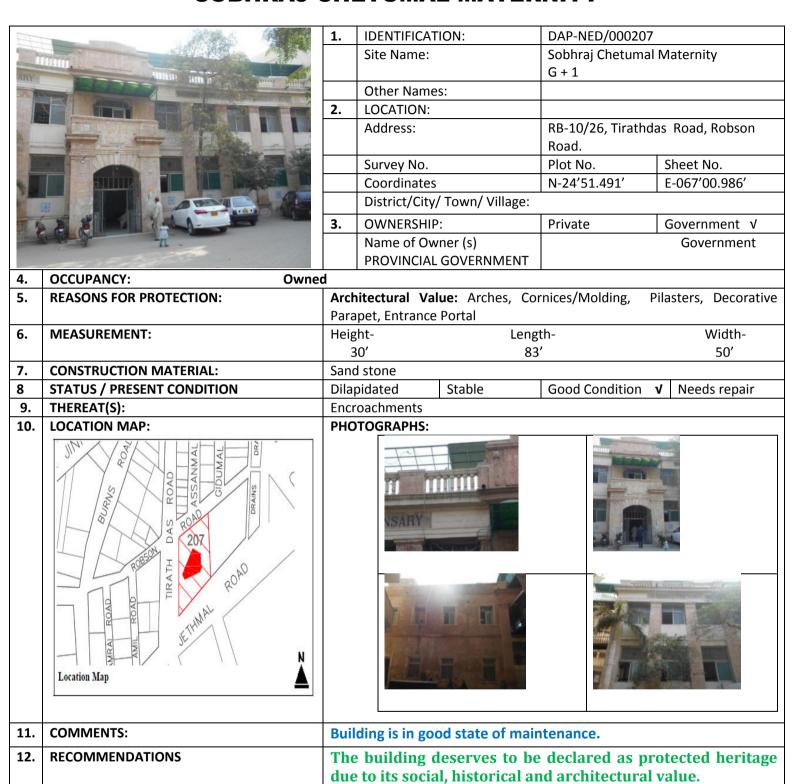

| COMMENTS:             | Alterations and encroachments should be removed.                                                      |  |  |  |  |
|-----|-----------------------|-------------------------------------------------------------------------------------------------------|--|--|--|--|
| 12. | RECOMMENDATIONS       | The building deserves to be declared as protected heritage due to its social and architectural value. |  |  |  |  |
| 13. | NAME OF INVESTIGATOR: | Ejaz Elahi                                                                                            |  |  |  |  |
| 14. | DATE:                 | 10-01-2018                                                                                            |  |  |  |  |

#### **ROOMAN BUILDING**



#### **SOBHRAJ CHETUMAL MATERNITY**



Ejaz Elahi 09-01-2018

NAME OF INVESTIGATOR:

**13**.

14.

DATE:

# **SINDH WILDLIFE BUILDING**

|            |                                        | 1.                                                                  | IDENTIFIC               | CATION:         | DAP-NED/               | 000211          |                          |        |
|------------|----------------------------------------|---------------------------------------------------------------------|-------------------------|-----------------|------------------------|-----------------|--------------------------|--------|
|            |                                        |                                                                     | Site Name               | e:              | Sindh Wild             | dlife B