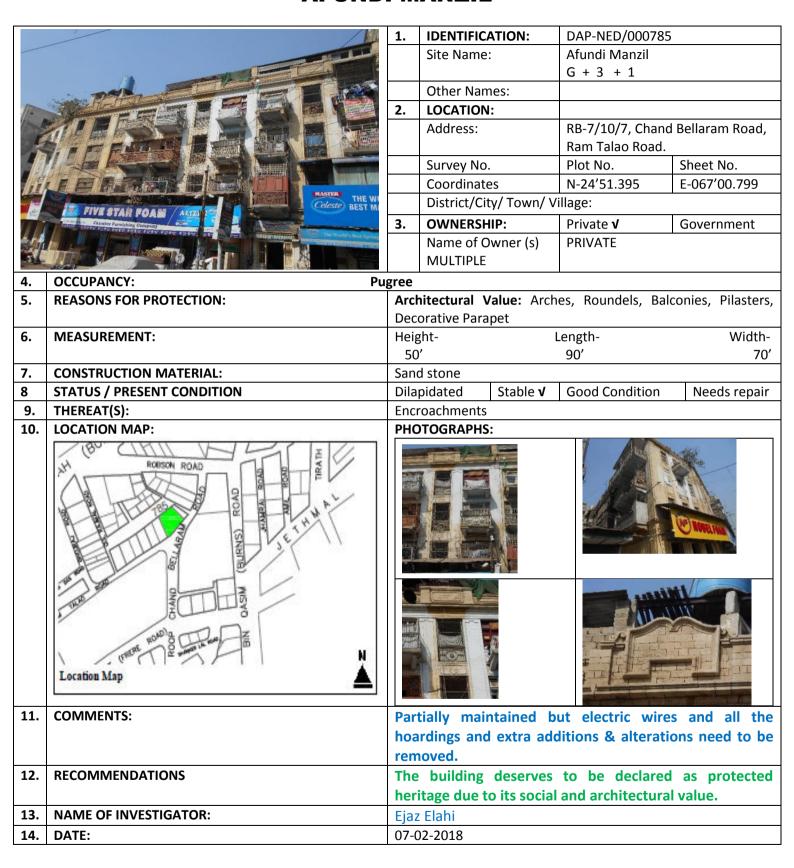

## (RAMBAGH QUARTER KARACHI)

| S.NO. | NAME OF BUILDING            | PLOT #           | ADDRESS                                                         | REASON FOR<br>ENLISTMENT AS<br>HERITAGE |
|-------|-----------------------------|------------------|-----------------------------------------------------------------|-----------------------------------------|
| 1.    | Old Shahani Building        | RB-3/8/<br>1,    | Teckchand Udhamdas Road;                                        | Architectural Value                     |
| 2.    | Anubehar Building           | RB-3/ 23/<br>1,  | D'mello Road;                                                   | Architectural Value                     |
| 3.    | Premkunj Building           | RB-3/23/<br>2/2, | Maulana Din Mohammad<br>Wafai (Strachan) Road;                  | Architectural Value                     |
| 4.    | Alfalah Manzil              | RB-3/23/<br>2/1, | D'mello Road;                                                   | Architectural Value                     |
| 5.    | Naveen Mansion              | RB-6/86,         | Feroz Shah Street, Hormusji<br>Street;                          | Architectural Value                     |
| 6.    | Pinjara Pure Building       | RB-7/3,          | Panjara Pure Road, M. A.<br>Jinnah (Bunder) Road;               | Architectural Value                     |
| 7.    | Haji Manzoor Building       | RB-7/9,          | Bhojraj Road, Ram Talao<br>Road;                                | Architectural Value                     |
| 8.    | Afundi Manzil               | RB-7/ 10/<br>7,  | Chand Bellaram Road, Ram<br>Talao Road;                         | Architectural Value                     |
| 9.    | Karachi Mansion             | RB-13-7/<br>12,  | M. A. Jinnah (Bunder) Road,<br>Robson Road;                     | Architectural Value                     |
| 10.   | Ramkrishin/ Nawab<br>Manzil | RB-7/<br>20C,    | Shahrah-e-Liaquat (Frere<br>Road), Roop Chand Bellaram<br>Road; | Architectural Value                     |
| 11.   | . Khan Mansion              | RB-7/ 22,        | Sunder Das Road, Bhojraj<br>Road;                               | Architectural Value                     |