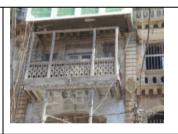

| 60'     |                | 40'          |
| 7.  | CONSTRUCTION MATERIAL:     | Sand stone      |                                                                     |         |                |              |
| 8   | STATUS / PRESENT CONDITION | Dilapidated     | Stable                                                              | ٧       | Good Condition | Needs repair |
| 9.  | THEREAT(S):                | Encroachment    | S                                                                   |         |                |              |
| 4.0 | LOCATIONIAAAD              | DUOTOCDADI      |                                                                     |         |                |              |

10. LOCATION MAP:











| 11. | COMMENTS:             | Partially demolished but electric wires, hoardings, extra      |  |
|-----|-----------------------|----------------------------------------------------------------|--|
|     |                       | additions & alterations need to be removed.                    |  |
| 12. | RECOMMENDATIONS       | The building deserves to be declared as protected heritage due |  |
|     |                       | to its social and architectural value.                         |  |
| 13. | NAME OF INVESTIGATOR: | Ejaz Elahi                                                     |  |
| 14. | DATE:                 | 26-01-2018                                                     |  |

### **MUHAMMAD ALI BUILDING**

Pilasters, Decorative Parapet

Height-

46'



**REASONS FOR PRO