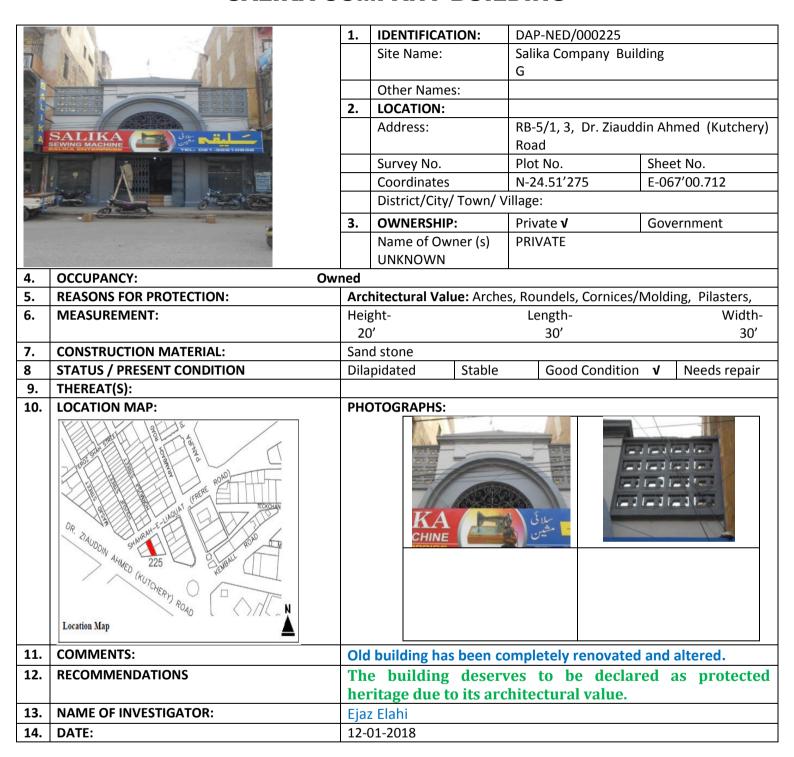

3 | Page (Heritage Buildings Notification, Rambagh Quarters)

|    | -  |
|----|----|
|    | -  |
| 1  | 1  |
| 11 | 01 |
| /  | _  |

| T                                                |                                                                                                                                                                                                                                                                                                                                                                                             |                                                                                                                                                                                                                                                                                                                                                                                                                                                                                                                                                    | (10                                                                                                                                                                                                                                                                                                                                                                                                                                                                                                                                                                                                                                                                                                                                                                                                                                                                                                                                                                                                                                                                                                                                                                                                                                                                                                                                                                                                                                                                                                                                                                                                                                                                                                                                                                                                                                                                                                                                                                                                                                                                                                                            |
|--------------------------------------------------|---------------------------------------------------------------------------------------------------------------------------------------------------------------------------------------------------------------------------------------------------------------------------------------------------------------------------------------------------------------------------------------------|----------------------------------------------------------------------------------------------------------------------------------------------------------------------------------------------------------------------------------------------------------------------------------------------------------------------------------------------------------------------------------------------------------------------------------------------------------------------------------------------------------------------------------------------------|--------------------------------------------------------------------------------------------------------------------------------------------------------------------------------------------------------------------------------------------------------------------------------------------------------------------------------------------------------------------------------------------------------------------------------------------------------------------------------------------------------------------------------------------------------------------------------------------------------------------------------------------------------------------------------------------------------------------------------------------------------------------------------------------------------------------------------------------------------------------------------------------------------------------------------------------------------------------------------------------------------------------------------------------------------------------------------------------------------------------------------------------------------------------------------------------------------------------------------------------------------------------------------------------------------------------------------------------------------------------------------------------------------------------------------------------------------------------------------------------------------------------------------------------------------------------------------------------------------------------------------------------------------------------------------------------------------------------------------------------------------------------------------------------------------------------------------------------------------------------------------------------------------------------------------------------------------------------------------------------------------------------------------------------------------------------------------------------------------------------------------|
| D. J. Sindh Government Science College Extension | RB-2                                                                                                                                                                                                                                                                                                                                                                                        | Mohammad Bin Qasim (Burnes) Road, Shahrah-e-                                                                                                                                                                                                                                                                                                                                                                                                                                                                                                       | Architectural Value                                                                                                                                                                                                                                                                                                                                                                                                                                                                                                                                                                                                                                                                                                                                                                                                                                                                                                                                                                                                                                                                                                                                                                                                                                                                                                                                                                                                                                                                                                                                                                                                                                                                                                                                                                                                                                                                                                                                                                                                                                                                                                            |
| N. E. D University Old<br>City Campus            | RB-4/3 & 4,                                                                                                                                                                                                                                                                                                                                                                                 | Mohammad Bin Qasim<br>(Burnes) Road, Maulana Din<br>M. Wafai (Strachan) Road,                                                                                                                                                                                                                                                                                                                                                                                                                                                                      | Architectural Value                                                                                                                                                                                                                                                                                                                                                                                                                                                                                                                                                                                                                                                                                                                                                                                                                                                                                                                                                                                                                                                                                                                                                                                                                                                                                                                                                                                                                                                                                                                                                                                                                                                                                                                                                                                                                                                                                                                                                                                                                                                                                                            |
| D. J College (Deyaram<br>Jethmal College)        | RB-4/3&4,                                                                                                                                                                                                                                                                                                                                                                                   | Dr. Ziauddin Ahmed<br>(Kutchery) Road, Shahrah-e-<br>Kamal Ataturk (Kings Way),<br>Karachi                                                                                                                                                                                                                                                                                                                                                                                                                                                         | Architectural Value                                                                                                                                                                                                                                                                                                                                                                                                                                                                                                                                                                                                                                                                                                                                                                                                                                                                                                                                                                                                                                                                                                                                                                                                                                                                                                                                                                                                                                                                                                                                                                                                                                                                                                                                                                                                                                                                                                                                                                                                                                                                                                            |
| Building                                         | RB-3/ 26,                                                                                                                                                                                                                                                                                                                                                                                   | Maulana Din M. Wafai<br>(Strachan) Road, M. Bin<br>Qasim (Burnes) Road,<br>Karachi                                                                                                                                                                                                                                                                                                                                                                                                                                                                 | Architectural Value                                                                                                                                                                                                                                                                                                                                                                                                                                                                                                                                                                                                                                                                                                                                                                                                                                                                                                                                                                                                                                                                                                                                                                                                                                                                                                                                                                                                                                                                                                                                                                                                                                                                                                                                                                                                                                                                                                                                                                                                                                                                                                            |
| DMD Trust<br>Building                            | RB-3/ 22/<br>2,                                                                                                                                                                                                                                                                                                                                                                             | Maulana Din Mohammad<br>Wafai (Strachan) Road,<br>Karachi                                                                                                                                                                                                                                                                                                                                                                                                                                                                                          | Architectural Value                                                                                                                                                                                                                                                                                                                                                                                                                                                                                                                                                                                                                                                                                                                                                                                                                                                                                                                                                                                                                                                                                                                                                                                                                                                                                                                                                                                                                                                                                                                                                                                                                                                                                                                                                                                                                                                                                                                                                                                                                                                                                                            |
| Dr. Khan Building                                | RB-3/ 18/<br>1,2                                                                                                                                                                                                                                                                                                                                                                            | Maulana Din Mohammad<br>Wafai (Strachan) Road,<br>Karachi                                                                                                                                                                                                                                                                                                                                                                                                                                                                                          | Architectural Value                                                                                                                                                                                                                                                                                                                                                                                                                                                                                                                                                                                                                                                                                                                                                                                                                                                                                                                                                                                                                                                                                                                                                                                                                                                                                                                                                                                                                                                                                                                                                                                                                                                                                                                                                                                                                                                                                                                                                                                                                                                                                                            |
| Sarnagati Building                               | RB-5/ 7,                                                                                                                                                                                                                                                                                                                                                                                    | Maulana Din Mohammad<br>Wafai (Strachan) Road,<br>Arambagh Road, Karachi                                                                                                                                                                                                                                                                                                                                                                                                                                                                           | Architectural Value                                                                                                                                                                                                                                                                                                                                                                                                                                                                                                                                                                                                                                                                                                                                                                                                                                                                                                                                                                                                                                                                                                                                                                                                                                                                                                                                                                                                                                                                                                                                                                                                                                                                                                                                                                                                                                                                                                                                                                                                                                                                                                            |
| P. K. Shahani Building                           | RB-5/ 6,                                                                                                                                                                                                                                                                                                                                                                                    | Hormusji Street, Dr.<br>Ziauddin Ahmed (Kutchery)<br>Road, Karachi                                                                                                                                                                                                                                                                                                                                                                                                                                                                                 | Architectural Value                                                                                                                                                                                                                                                                                                                                                                                                                                                                                                                                                                                                                                                                                                                                                                                                                                                                                                                                                                                                                                                                                                                                                                                                                                                                                                                                                                                                                                                                                                                                                                                                                                                                                                                                                                                                                                                                                                                                                                                                                                                                                                            |
| Badruddin Building                               | RB-5/5,                                                                                                                                                                                                                                                                                                                                                                                     | Hormusji Street, Arambagh<br>Road, Karachi                                                                                                                                                                                                                                                                                                                                                                                                                                                                                                         | Architectural Value                                                                                                                                                                                                                                                                                                                                                                                                                                                                                                                                                                                                                                                                                                                                                                                                                                                                                                                                                                                                                                                                                                                                                                                                                                                                                                                                                                                                                                                                                                                                                                                                                                                                                                                                                                                                                                                                                                                                                                                                                                                                                                            |
| Sitakunj Building                                | RB-5/3,                                                                                                                                                                                                                                                                                                                                                                                     | Hormusji Street, Arambagh<br>Road, Karachi                                                                                                                                                                                                                                                                                                                                                                                                                                                                                                         | Architectural Value                                                                                                                                                                                                                                                                                                                                                                                                                                                                                                                                                                                                                                                                                                                                                                                                                                                                                                                                                                                                                                                                                                                                                                                                                                                                                                                                                                                                                                                                                                                                                                                                                                                                                                                                                                                                                                                                                                                                                                                                                                                                                                            |
| Salika Company<br>Building                       | RB-5/ 1,<br>3,                                                                                                                                                                                                                                                                                                                                                                              | Dr. Ziauddin Ahmed<br>(Kutchery) Road, Karachi                                                                                                                                                                                                                                                                                                                                                                                                                                                                                                     | Architectural Value                                                                                                                                                                                                                                                                                                                                                                                                                                                                                                                                                                                                                                                                                                                                                                                                                                                                                                                                                                                                                                                                                                                                                                                                                                                                                                                                                                                                                                                                                                                                                                                                                                                                                                                                                                                                                                                                                                                                                                                                                                                                                                            |
| ,                                                | y                                                                                                                                                                                                                                                                                                                                                                                           | Road), Karachi                                                                                                                                                                                                                                                                                                                                                                                                                                                                                                                                     | Architectural Value                                                                                                                                                                                                                                                                                                                                                                                                                                                                                                                                                                                                                                                                                                                                                                                                                                                                                                                                                                                                                                                                                                                                                                                                                                                                                                                                                                                                                                                                                                                                                                                                                                                                                                                                                                                                                                                                                                                                                                                                                                                                                                            |
|                                                  |                                                                                                                                                                                                                                                                                                                                                                                             |                                                                                                                                                                                                                                                                                                                                                                                                                                                                                                                                                    | Architectural Value                                                                                                                                                                                                                                                                                                                                                                                                                                                                                                                                                                                                                                                                                                                                                                                                                                                                                                                                                                                                                                                                                                                                                                                                                                                                                                                                                                                                                                                                                                                                                                                                                                                                                                                                                                                                                                                                                                                                                                                                                                                                                                            |
| Raza Library Building                            | RB-7/ 20<br>A,                                                                                                                                                                                                                                                                                                                                                                              | Sharah-e-Liaquat (Frere<br>Road), Karachi                                                                                                                                                                                                                                                                                                                                                                                                                                                                                                          | Architectural Value                                                                                                                                                                                                                                                                                                                                                                                                                                                                                                                                                                                                                                                                                                                                                                                                                                                                                                                                                                                                                                                                                                                                                                                                                                                                                                                                                                                                                                                                                                                                                                                                                                                                                                                                                                                                                                                                                                                                                                                                                                                                                                            |
| lucky Chambers                                   | RB-7/ 20<br>B,                                                                                                                                                                                                                                                                                                                                                                              | Sharah-e-Liaquat (Frere<br>Road), Mohammad Bin<br>Qasim (Burnes) Road,<br>Karachi                                                                                                                                                                                                                                                                                                                                                                                                                                                                  | Architectural Value                                                                                                                                                                                                                                                                                                                                                                                                                                                                                                                                                                                                                                                                                                                                                                                                                                                                                                                                                                                                                                                                                                                                                                                                                                                                                                                                                                                                                                                                                                                                                                                                                                                                                                                                                                                                                                                                                                                                                                                                                                                                                                            |
| Manzoor Sons Building                            | RB-7/ 19,                                                                                                                                                                                                                                                                                                                                                                                   | Mohammad Bin Qasim<br>(Burnes) Road, Karachi                                                                                                                                                                                                                                                                                                                                                                                                                                                                                                       | Architectural Value                                                                                                                                                                                                                                                                                                                                                                                                                                                                                                                                                                                                                                                                                                                                                                                                                                                                                                                                                                                                                                                                                                                                                                                                                                                                                                                                                                                                                                                                                                                                                                                                                                                                                                                                                                                                                                                                                                                                                                                                                                                                                                            |
| Jamila Nighat<br>Maternity Home                  | RB-6/<br>116,                                                                                                                                                                                                                                                                                                                                                                               | Arambagh Road, Panjra Pure<br>Road, Karachi                                                                                                                                                                                                                                                                                                                                                                                                                                                                                                        | Architectural Value                                                                                                                                                                                                                                                                                                                                                                                                                                                                                                                                                                                                                                                                                                                                                                                                                                                                                                                                                                                                                                                                                                                                                                                                                                                                                                                                                                                                                                                                                                                                                                                                                                                                                                                                                                                                                                                                                                                                                                                                                                                                                                            |
|                                                  | Extension N. E. D University Old City Campus  D. J College (Deyaram Jethmal College)  Geetumal (Giddu Mall) Building  Khan Enterprises/ DMD Trust Building  Dr. Khan Building  Sarnagati Building  P. K. Shahani Building  Badruddin Building  Sitakunj Building  Salika Company Building  Sewa Kunj Hostel  Mendoza Building  Raza Library Building  Iucky Chambers  Manzoor Sons Building | Science College Extension  N. E. D University Old City Campus  D. J College (Deyaram Jethmal College)  RB-4/ 3 & 4,  RB-4/ 3 & 4,  RB-4/ 3 & 4,  RB-3/ 26,  RB-3/ 26,  RB-3/ 22/ 2,  RB-3/ 22/ 2,  Building  Dr. Khan Building  RB-3/ 18/ 1,2  Sarnagati Building  RB-5/ 7,  P. K. Shahani Building  RB-5/ 6,  Badruddin Building  RB-5/ 5,  Sitakunj Building  RB-5/ 3,  Salika Company Building  Sewa Kunj Hostel  RB-5/ 10,  Mendoza Building  RB-7/ 20 A,  Iucky Chambers  RB-7/ 20 B,  Manzoor Sons Building  RB-7/ 19,  Jamila Nighat  RB-6/ | Science College Extension N. E. D University Old City Campus  D. J College (Deyaram Jethmal College)  RB-4/ 3 & Jethmal College)  RB-3/ 26, Building  RB-3/ 27, Building  RB-3/ 18/ 1,2  RB-3/ 18/ 1,2  RB-3/ 18/ Sarnagati Building  RB-5/ 7, Badruddin Building  RB-5/ 6, Sitakunj Building  RB-5/ 5, Salika Company Building  RB-5/ 10, Sawa Kunj Hostel  RB-5/ 10, RB-5/ 10, RB-5/ 20  RB-7/ 20 RB-7/ 20 RB-7/ 20 RB-7/ 20 RB-7/ 20 RB-7/ 20 RB-7/ 20 RB-7/ 20 RB-7/ 20 RB-7/ 20 RB-7/ 20 RB-7/ 20 RB-7/ 20 RB-7/ 20 RB-7/ 20 RB-7/ 20 RB-7/ 20 RB-7/ 20 RB-7/ 20 RB-7/ 20 RB-7/ 20 RB-7/ 20 RB-7/ 20 RB-7/ 20 RB-7/ 20 RB-7/ 20 RB-7/ 20 RB-7/ 20 RB-7/ 20 RB-7/ 20 RB-7/ 20 RB-7/ 20 RB-7/ 20 RB-7/ 20 RB-7/ 20 RB-7/ 20 RB-7/ 20 RB-7/ 20 RB-7/ 20 RB-7/ 20 RB-7/ 20 RB-7/ 20 RB-7/ 20 RB-7/ 20 RB-7/ 20 RB-7/ 20 RB-7/ 20 RB-7/ 20 RB-7/ 20 RB-7/ 20 RB-7/ 20 RB-7/ 20 RB-7/ 20 RB-7/ 20 RB-7/ 20 RB-7/ 20 RB-7/ 20 RB-7/ 20 RB-7/ 20 RB-7/ 20 RB-7/ 20 RB-7/ 20 RB-7/ 20 RB-7/ 20 RB-7/ 20 RB-7/ 20 RB-7/ 20 RB-7/ 20 RB-7/ 20 RB-7/ 20 RB-7/ 20 RB-7/ 20 RB-7/ 20 RB-7/ 20 RB-7/ 20 RB-7/ 20 RB-7/ 20 RB-7/ 20 RB-7/ 20 RB-7/ 20 RB-7/ 20 RB-7/ 20 RB-7/ 20 RB-7/ 20 RB-7/ 20 RB-7/ 20 RB-7/ 20 RB-7/ 20 RB-7/ 20 RB-7/ 20 RB-7/ 20 RB-7/ 20 RB-7/ 20 RB-7/ 20 RB-7/ 20 RB-7/ 20 RB-7/ 20 RB-7/ 20 RB-7/ 20 RB-7/ 20 RB-7/ 20 RB-7/ 20 RB-7/ 20 RB-7/ 20 RB-7/ 20 RB-7/ 20 RB-7/ 20 RB-7/ 20 RB-7/ 20 RB-7/ 20 RB-7/ 20 RB-7/ 20 RB-7/ 20 RB-7/ 20 RB-7/ 20 RB-7/ 20 RB-7/ 20 RB-7/ 20 RB-7/ 20 RB-7/ 20 RB-7/ 20 RB-7/ 20 RB-7/ 20 RB-7/ 20 RB-7/ 20 RB-7/ 20 RB-7/ 20 RB-7/ 20 RB-7/ 20 RB-7/ 20 RB-7/ 20 RB-7/ 20 RB-7/ 20 RB-7/ 20 RB-7/ 20 RB-7/ 20 RB-7/ 20 RB-7/ 20 RB-7/ 20 RB-7/ 20 RB-7/ 20 RB-7/ 20 RB-7/ 20 RB-7/ 20 RB-7/ 20 RB-7/ 20 RB-7/ 20 RB-7/ 20 RB-7/ 20 RB-7/ 20 RB-7/ 20 RB-7/ 20 RB-7/ 20 RB |