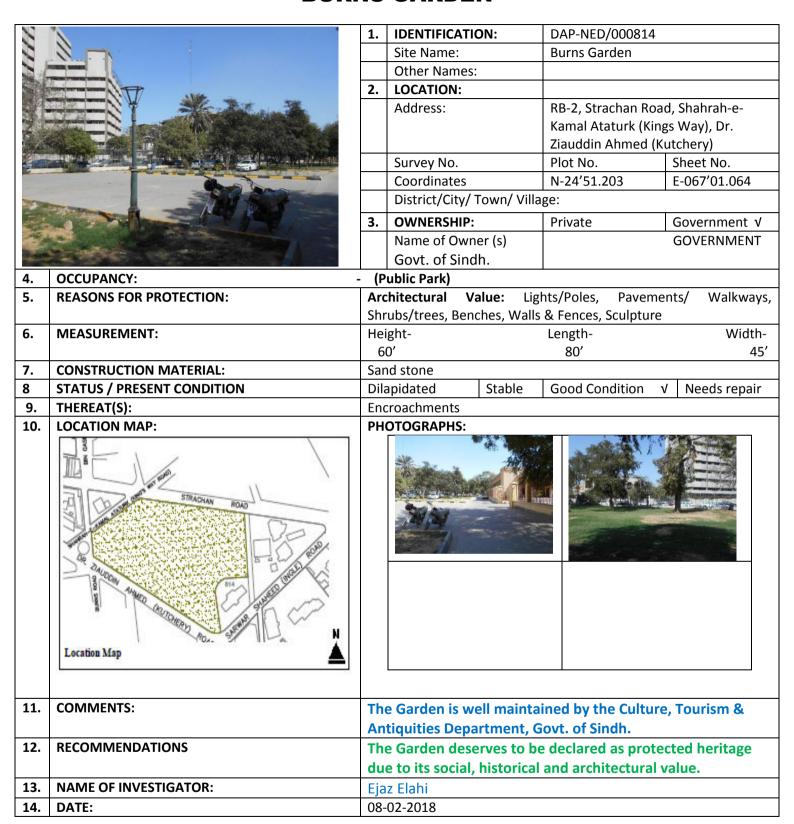

1 | Page (Heritage Buildings Notification, Rambagh Quarters)

|     |                                    |                               |                                                                                                   | (4)                 |
|-----|------------------------------------|-------------------------------|---------------------------------------------------------------------------------------------------|---------------------|
| /2. | KB Noori Building                  | RB-8/7/<br>2/1,               | M. A. Jinnah (Bunder) Road,<br>Mohammad Bin Qasim<br>(Burnes) Road;                               | Architectural Value |
| 13. | Sugan Mansion                      | RB-9/ 2/<br>1, 2/ 2, 2/<br>3, | Mohammad Bin Qasim<br>(Burnes) Road;                                                              | Architectural Value |
| 14. | Saheli Mansion                     | RB-9/ 13,                     | Mohammad Bin Qasiin<br>(Burnes) Road, Robson Road;                                                | Architectural Value |
| 15. | Jamnadas Building                  | RB-9/ 18,                     | Jethamal Road, Jhamrai<br>Road;                                                                   | Architectural Value |
| 16. | Moti Ram Building                  | RB-9/20,                      | Jhamrai Road, Amil Road;                                                                          | Architectural Value |
| 17. | Rais Manzil                        | RB-10/3,                      | Tirathdas Road, Assanmal<br>Ojha Road;                                                            | Architectural Value |
| 18. | Wazir Ali Building                 | RB-10/4,                      | Tirathdas Road, Assanmal<br>Ojha Road;                                                            | Architectural Value |
| 19. | Wazir Ashraf Building              | RB-10/5/<br>1,                | Tirathdas Road, Assanmal<br>Ojha Road;                                                            | Architectural Value |
| 20. | New Lekhraj                        | RB-10/<br>15,                 | Gidumal Lekhraj Road;                                                                             | Architectural Value |
| 21. | Old Lekhraj                        | RB-10/<br>16,                 | Gidumal Lekhraj Road;                                                                             | Architectural Value |
| 22. | Muhammad Ali<br>Building           | RB-10/<br>17,                 | Gidumal Lekhraj Road;                                                                             | Architectural Value |
| 23. | Mama Parsi Building                | RB-10/<br>19,                 | Babar (Ramchandra Temple)<br>Road;                                                                | Architectural Value |
| 24. | Bholchund Building                 | RB-10/<br>20,                 | Babar (Ramchandra Temple)<br>Road;                                                                | Architectural Value |
| 25. | Kalavati Nivass                    | RB-11/<br>1A, 2,              | Mohan Road. Pahilraj<br>Lilaram Road;                                                             | Architectural Value |
| 26. | Ahmed Ali, Akber Ali<br>Building   | RB-11/<br>1A, 3,              | Mohan Road, Pahilraj<br>Lilaram Road;                                                             | Architectural Value |
| 27. | Asnand Khatori<br>Building         | RB-11/<br>1A, 4,              | Mohan Road, Pahilraj<br>Lilaram Road;                                                             | Architectural Value |
| 28. | Aziz Mehel                         | RB-11/<br>1A, 5,              | Mohan Road, Pahilraj<br>Lilaram Road;                                                             | Architectural Value |
| 29. | Narayan Gopal<br>Building          | RB-11/<br>1C,                 | Babar (Ramchandra Temple)<br>Road, Pahilraj Lilaram Road;                                         | Architectural Value |
| 30. | Shakeel Mansion/<br>Chaki Compound | RB-11/ 6,<br>7,               | Babar (Ramchandra Temple)<br>Road, Gwali Lane no. 1;                                              | Architectural Value |
| 31. | Government Boys Primary School     | RI3-11/<br>12,                | Babar (Ramchandra Temple)<br>Road, Gwali Lane no. 1;                                              | Architectural Value |
| 32. | Ramchandra Temple                  | RB-11,                        | Next To Plot 59, Babar<br>(Ramchandra Temple) Road;                                               | Architectural Value |
| 33. | Burns Garden<br>                   | RB-2,                         | Strachan Road, Shahrah-e-<br>Kamal Ataturk (Kings Way),<br>Dr. Ziauddin Ahmed<br>(Kutchery) Road; | Architectural Value |