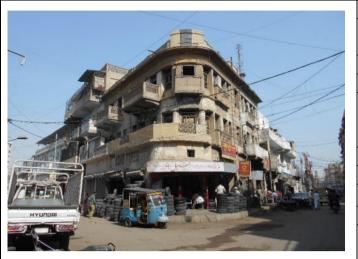

1 | Page (Heritage Buildings Notification, Rambagh Quarters)

|     |                                    |                               |                                                                                                   | (4)                 |
|-----|------------------------------------|-------------------------------|---------------------------------------------------------------------------------------------------|---------------------|
| /2. | KB Noori Building                  | RB-8/7/<br>2/1,               | M. A. Jinnah (Bunder) Road,<br>Mohammad Bin Qasim<br>(Burnes) Road;                               | Architectural Value |
| 13. | Sugan Mansion                      | RB-9/ 2/<br>1, 2/ 2, 2/<br>3, | Mohammad Bin Qasim<br>(Burnes) Road;                                                              | Architectural Value |
| 14. | Saheli Mansion                     | RB-9/ 13,                     | Mohammad Bin Qasiin<br>(Burnes) Road, Robson Road;                                                | Architectural Value |
| 15. | Jamnadas Building                  | RB-9/ 18,                     | Jethamal Road, Jhamrai<br>Road;                                                                   | Architectural Value |
| 16. | Moti Ram Building                  | RB-9/20,                      | Jhamrai Road, Amil Road;                                                                          | Architectural Value |
| 17. | Rais Manzil                        | RB-10/3,                      | Tirathdas Road, Assanmal<br>Ojha Road;                                                            | Architectural Value |
| 18. | Wazir Ali Building                 | RB-10/4,                      | Tirathdas Road, Assanmal<br>Ojha Road;                                                            | Architectural Value |
| 19. | Wazir Ashraf Building              | RB-10/5/<br>1,                | Tirathdas Road, Assanmal<br>Ojha Road;                                                            | Architectural Value |
| 20. | New Lekhraj                        | RB-10/<br>15,                 | Gidumal Lekhraj Road;                                                                             | Architectural Value |
| 21. | Old Lekhraj                        | RB-10/<br>16,                 | Gidumal Lekhraj Road;                                                                             | Architectural Value |
| 22. | Muhammad Ali<br>Building           | RB-10/<br>17,                 | Gidumal Lekhraj Road;                                                                             | Architectural Value |
| 23. | Mama Parsi Building                | RB-10/<br>19,                 | Babar (Ramchandra Temple)<br>Road;                                                                | Architectural Value |
| 24. | Bholchund Building                 | RB-10/<br>20,                 | Babar (Ramchandra Temple)<br>Road;                                                                | Architectural Value |
| 25. | Kalavati Nivass                    | RB-11/<br>1A, 2,              | Mohan Road. Pahilraj<br>Lilaram Road;                                                             | Architectural Value |
| 26. | Ahmed Ali, Akber Ali<br>Building   | RB-11/<br>1A, 3,              | Mohan Road, Pahilraj<br>Lilaram Road;                                                             | Architectural Value |
| 27. | Asnand Khatori<br>Building         | RB-11/<br>1A, 4,              | Mohan Road, Pahilraj<br>Lilaram Road;                                                             | Architectural Value |
| 28. | Aziz Mehel                         | RB-11/<br>1A, 5,              | Mohan Road, Pahilraj<br>Lilaram Road;                                                             | Architectural Value |
| 29. | Narayan Gopal<br>Building          | RB-11/<br>1C,                 | Babar (Ramchandra Temple)<br>Road, Pahilraj Lilaram Road;                                         | Architectural Value |
| 30. | Shakeel Mansion/<br>Chaki Compound | RB-11/ 6,<br>7,               | Babar (Ramchandra Temple)<br>Road, Gwali Lane no. 1;                                              | Architectural Value |
| 31. | Government Boys Primary School     | RI3-11/<br>12,                | Babar (Ramchandra Temple)<br>Road, Gwali Lane no. 1;                                              | Architectural Value |
| 32. | Ramchandra Temple                  | RB-11,                        | Next To Plot 59, Babar<br>(Ramchandra Temple) Road;                                               | Architectural Value |
| 33. | Burns Garden<br>                   | RB-2,                         | Strachan Road, Shahrah-e-<br>Kamal Ataturk (Kings Way),<br>Dr. Ziauddin Ahmed<br>(Kutchery) Road; | Architectural Value |