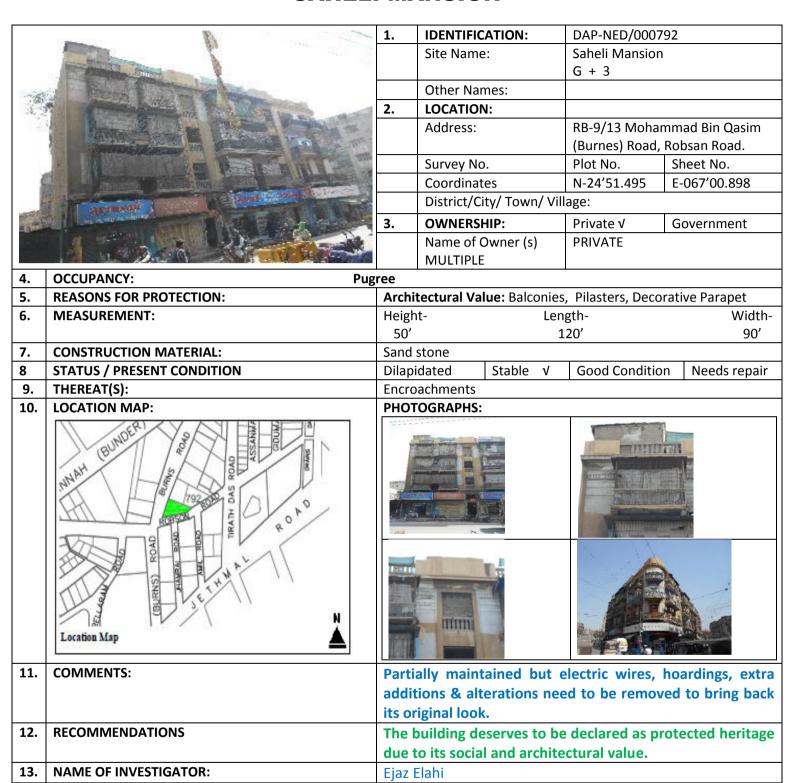

1 | Page (Heritage Buildings Notification, Rambagh Quarters)

|     |                                    |                               |                                                                                                   | (4)                 |
|-----|------------------------------------|-------------------------------|---------------------------------------------------------------------------------------------------|---------------------|
| /2. | KB Noori Building                  | RB-8/7/<br>2/1,               | M. A. Jinnah (Bunder) Road,<br>Mohammad Bin Qasim<br>(Burnes) Road;                               | Architectural Value |
| 13. | Sugan Mansion                      | RB-9/ 2/<br>1, 2/ 2, 2/<br>3, | Mohammad Bin Qasim<br>(Burnes) Road;                                                              | Architectural Value |
| 14. | Saheli Mansion                     | RB-9/ 13,                     | Mohammad Bin Qasiin<br>(Burnes) Road, Robson Road;                                                | Architectural Value |
| 15. | Jamnadas Building                  | RB-9/ 18,                     | Jethamal Road, Jhamrai<br>Road;                                                                   | Architectural Value |
| 16. | Moti Ram Building                  | RB-9/20,                      | Jhamrai Road, Amil Road;                                                                          | Architectural Value |
| 17. | Rais Manzil                        | RB-10/3,                      | Tirathdas Road, Assanmal<br>Ojha Road;                                                            | Architectural Value |
| 18. | Wazir Ali Building                 | RB-10/4,                      | Tirathdas Road, Assanmal<br>Ojha Road;                                                            | Architectural Value |
| 19. | Wazir Ashraf Building              | RB-10/5/<br>1,                | Tirathdas Road, Assanmal<br>Ojha Road;                                                            | Architectural Value |
| 20. | New Lekhraj                        | RB-10/<br>15,                 | Gidumal Lekhraj Road;                                                                             | Architectural Value |
| 21. | Old Lekhraj                        | RB-10/<br>16,                 | Gidumal Lekhraj Road;                                                                             | Architectural Value |
| 22. | Muhammad Ali<br>Building           | RB-10/<br>17,                 | Gidumal Lekhraj Road;                                                                             | Architectural Value |
| 23. | Mama Parsi Building                | RB-10/<br>19,                 | Babar (Ramchandra Temple)<br>Road;                                                                | Architectural Value |
| 24. | Bholchund Building                 | RB-10/<br>20,                 | Babar (Ramchandra Temple)<br>Road;                                                                | Architectural Value |
| 25. | Kalavati Nivass                    | RB-11/<br>1A, 2,              | Mohan Road. Pahilraj<br>Lilaram Road;                                                             | Architectural Value |
| 26. | Ahmed Ali, Akber Ali<br>Building   | RB-11/<br>1A, 3,              | Mohan Road, Pahilraj<br>Lilaram Road;                                                             | Architectural Value |
| 27. | Asnand Khatori<br>Building         | RB-11/<br>1A, 4,              | Mohan Road, Pahilraj<br>Lilaram Road;                                                             | Architectural Value |
| 28. | Aziz Mehel                         | RB-11/<br>1A, 5,              | Mohan Road, Pahilraj<br>Lilaram Road;                                                             | Architectural Value |
| 29. | Narayan Gopal<br>Building          | RB-11/<br>1C,                 | Babar (Ramchandra Temple)<br>Road, Pahilraj Lilaram Road;                                         | Architectural Value |
| 30. | Shakeel Mansion/<br>Chaki Compound | RB-11/ 6,<br>7,               | Babar (Ramchandra Temple)<br>Road, Gwali Lane no. 1;                                              | Architectural Value |
| 31. | Government Boys Primary School     | RI3-11/<br>12,                | Babar (Ramchandra Temple)<br>Road, Gwali Lane no. 1;                                              | Architectural Value |
| 32. | Ramchandra Temple                  | RB-11,                        | Next To Plot 59, Babar<br>(Ramchandra Temple) Road;                                               | Architectural Value |
| 33. | Burns Garden<br>                   | RB-2,                         | Strachan Road, Shahrah-e-<br>Kamal Ataturk (Kings Way),<br>Dr. Ziauddin Ahmed<br>(Kutchery) Road; | Architectural Value |