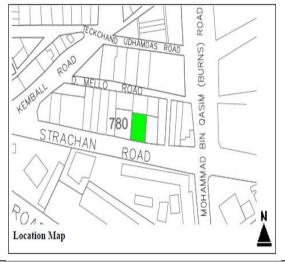

## (RAMBAGH QUARTER KARACHI)

| S.NO. | NAME OF BUILDING            | PLOT #           | ADDRESS                                                         | REASON FOR<br>ENLISTMENT AS<br>HERITAGE |
|-------|-----------------------------|------------------|-----------------------------------------------------------------|-----------------------------------------|
| 1.    | Old Shahani Building        | RB-3/8/<br>1,    | Teckchand Udhamdas Road;                                        | Architectural Value                     |
| 2.    | Anubehar Building           | RB-3/ 23/<br>1,  | D'mello Road;                                                   | Architectural Value                     |
| 3.    | Premkunj Building           | RB-3/23/<br>2/2, | Maulana Din Mohammad<br>Wafai (Strachan) Road;                  | Architectural Value                     |
| 4.    | Alfalah Manzil              | RB-3/23/<br>2/1, | D'mello Road;                                                   | Architectural Value                     |
| 5.    | Naveen Mansion              | RB-6/86,         | Feroz Shah Street, Hormusji<br>Street;                          | Architectural Value                     |
| 6.    | Pinjara Pure Building       | RB-7/3,          | Panjara Pure Road, M. A.<br>Jinnah (Bunder) Road;               | Architectural Value                     |
| 7.    | Haji Manzoor Building       | RB-7/9,          | Bhojraj Road, Ram Talao<br>Road;                                | Architectural Value                     |
| 8.    | Afundi Manzil               | RB-7/ 10/<br>7,  | Chand Bellaram Road, Ram<br>Talao Road;                         | Architectural Value                     |
| 9.    | Karachi Mansion             | RB-13-7/<br>12,  | M. A. Jinnah (Bunder) Road,<br>Robson Road;                     | Architectural Value                     |
| 10.   | Ramkrishin/ Nawab<br>Manzil | RB-7/<br>20C,    | Shahrah-e-Liaquat (Frere<br>Road), Roop Chand Bellaram<br>Road; | Architectural Value                     |
| 11.   | . Khan Mansion              | RB-7/ 22,        | Sunder Das Road, Bhojraj<br>Road;                               | Architectural Value                     |