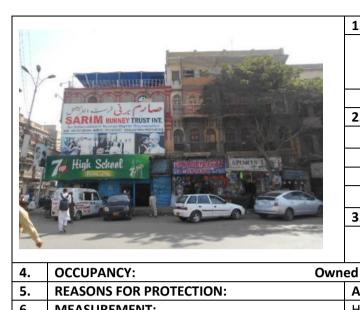

## (RAMBAGH QUARTER KARACHI)

| S.NO. | NAME OF BUILDING            | PLOT #           | ADDRESS                                                         | REASON FOR<br>ENLISTMENT AS<br>HERITAGE |
|-------|-----------------------------|------------------|-----------------------------------------------------------------|-----------------------------------------|
| 1.    | Old Shahani Building        | RB-3/8/<br>1,    | Teckchand Udhamdas Road;                                        | Architectural Value                     |
| 2.    | Anubehar Building           | RB-3/ 23/<br>1,  | D'mello Road;                                                   | Architectural Value                     |
| 3.    | Premkunj Building           | RB-3/23/<br>2/2, | Maulana Din Mohammad<br>Wafai (Strachan) Road;                  | Architectural Value                     |
| 4.    | Alfalah Manzil              | RB-3/23/<br>2/1, | D'mello Road;                                                   | Architectural Value                     |
| 5.    | Naveen Mansion              | RB-6/86,         | Feroz Shah Street, Hormusji<br>Street;                          | Architectural Value                     |
| 6.    | Pinjara Pure Building       | RB-7/3,          | Panjara Pure Road, M. A.<br>Jinnah (Bunder) Road;               | Architectural Value                     |
| 7.    | Haji Manzoor Building       | RB-7/9,          | Bhojraj Road, Ram Talao<br>Road;                                | Architectural Value                     |
| 8.    | Afundi Manzil               | RB-7/ 10/<br>7,  | Chand Bellaram Road, Ram<br>Talao Road;                         | Architectural Value                     |
| 9.    | Karachi Mansion             | RB-13-7/<br>12,  | M. A. Jinnah (Bunder) Road,<br>Robson Road;                     | Architectural Value                     |
| 10.   | Ramkrishin/ Nawab<br>Manzil | RB-7/<br>20C,    | Shahrah-e-Liaquat (Frere<br>Road), Roop Chand Bellaram<br>Road; | Architectural Value                     |
| 11.   | . Khan Mansion              | RB-7/ 22,        | Sunder Das Road, Bhojraj<br>Road;                               | Architectural Value                     |

4 | Page (Heritage Buildings Notification, Rambagh Quarters)

•

| 2  |   |   |
|----|---|---|
| // | ^ | - |
| (/ | O | , |

|     |                                            |                   |                                                                               | 102                 |
|-----|--------------------------------------------|-------------------|-------------------------------------------------------------------------------|---------------------|
| 54. | Hasan Manzil                               | RB-6/<br>123,     | Arambagh Road, Sharah-e-<br>Liaquat (Frere Road),                             | Architectural Value |
| 65. | Log Ram Building                           | RB-6/<br>121,122  | Karachi<br>Arambagh Road, Panjra Pure<br>Road, Karachi                        | Architectural Value |
| 66. | Zainab Manzil                              | RB-6/ 98,         | Sharah-e-Liaquat (Frere<br>Road), Hormusji Street,<br>Karachi                 | Architectural Value |
| 67. | Saify Electric Trading<br>Co.              | RB-6/73,          | Sharah-e-Liaquat (Frere<br>Road), Yousuf Street, Karachi                      | Architectural Value |
| 68. | Markaz-e-Ehl-e-Sunnat                      | RB-6/ 45,         | Sharah-e-Liaquat (Frere<br>Road), Yousuf Street, Karachi                      | Architectural Value |
| 69. | Shams Light House<br>Building              | RB-6/ 15,         | Dr. Ziauddin Ahmed<br>(Kutchery) Road, Masjid<br>Street, Karachi              | Architectural Value |
| 70. | Sadik Manzil                               | RB-6/<br>107,     | Feroz Shah Road, Arambagh<br>Road, Karachi                                    | Architectural Value |
| 71. | Yousuf Manzil                              | RB-6/4            | Abba Soomar Street, Karachi                                                   | Architectural Value |
| 72. | Unknown                                    | RB-6/3            | Abba Soomar Street, Karachi                                                   | Architectural Value |
| 73. | Abu Bakar Siddique<br>Manzil               | RB-6/1            | M. A. Jinnah (Bunder) Road,<br>Dr. Ziauddin Ahmed<br>(Kutchery) Road, Karachi | Architectural Value |
| 74. | Haji Ibrahim Building                      | RB-6/1            | M. A. Jinnah (Bunder) Road,<br>Abba Soomar Street, Karachi                    | Architectural Value |
| 75. | Mollai (Bhagwani)<br>Mansion               | RB-6/ 18,         | M. A. Jinnah (Bunder) Road,<br>Abba Soomar Street, Karachi                    | Architectural Value |
| 76. | Opal Building                              | RB-6/ 19,         | M. A. Jinnah (Bunder) Road,<br>Masjid Street, Karachi                         | Architectural Value |
| 77. | Talpur Building                            | RB-6/74,          | M. A. Jinnah (Bunder) Road,<br>Karachi                                        | Architectural Value |
| 78. | Gul Trading Company<br>Building            | RB-6/83           | M. A. Jinnah (Bunder) Road,<br>Karachi                                        | Architectural Value |
| 79. | Coffee House<br>(Wassumal)<br>Building     | RB-6/ 82,         | M. A. Jinnah (Bunder) Road,<br>Arambagh Road, Karachi                         | Architectural Value |
| 80. | Sami Chambers                              | RB-6/<br>108,     | M. A. Jinnah (Bunder) Road,<br>Arambagh Road, Karachi                         | Architectural Value |
| 81. | Awan Lodge                                 | RB-6/<br>109,     | Arambagh Road, Panjra Pure<br>Road, Karachi                                   | Architectural Value |
| 82. | Sindh Zamindar Hotel                       | RB-7/4,           | M. A. Jinnah (Bunder) Road,<br>Bhojraj Road, Karachi                          | Architectural Value |
| 83. | Zubaida Mansion                            | RB-8/1/<br>1,1/2, | M. A. Jinnah (Bunder) Road,<br>Robson Road, Karachi                           | Architectural Value |
| 84. | Dost Manzil                                | RB-8/4,           | Robson Road, Mohammad<br>Bin Qasim (Burnes) Road,<br>Karachi                  | Architectural Value |
| 85. | . Wadhumal Deumal Panchayat Trust Building | RB-9/7,           | Mohammad Bin Qasim<br>(Burnes) Road, Karachi                                  | Architectural Value |