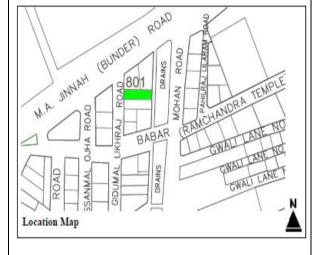

## (RAMBAGH QUARTER KARACHI)

| S.NO. | NAME OF BUILDING            | PLOT #           | ADDRESS                                                         | REASON FOR<br>ENLISTMENT AS<br>HERITAGE |
|-------|-----------------------------|------------------|-----------------------------------------------------------------|-----------------------------------------|
| 1.    | Old Shahani Building        | RB-3/8/<br>1,    | Teckchand Udhamdas Road;                                        | Architectural Value                     |
| 2.    | Anubehar Building           | RB-3/ 23/<br>1,  | D'mello Road;                                                   | Architectural Value                     |
| 3.    | Premkunj Building           | RB-3/23/<br>2/2, | Maulana Din Mohammad<br>Wafai (Strachan) Road;                  | Architectural Value                     |
| 4.    | Alfalah Manzil              | RB-3/23/<br>2/1, | D'mello Road;                                                   | Architectural Value                     |
| 5.    | Naveen Mansion              | RB-6/86,         | Feroz Shah Street, Hormusji<br>Street;                          | Architectural Value                     |
| 6.    | Pinjara Pure Building       | RB-7/3,          | Panjara Pure Road, M. A.<br>Jinnah (Bunder) Road;               | Architectural Value                     |
| 7.    | Haji Manzoor Building       | RB-7/9,          | Bhojraj Road, Ram Talao<br>Road;                                | Architectural Value                     |
| 8.    | Afundi Manzil               | RB-7/ 10/<br>7,  | Chand Bellaram Road, Ram<br>Talao Road;                         | Architectural Value                     |
| 9.    | Karachi Mansion             | RB-13-7/<br>12,  | M. A. Jinnah (Bunder) Road,<br>Robson Road;                     | Architectural Value                     |
| 10.   | Ramkrishin/ Nawab<br>Manzil | RB-7/<br>20C,    | Shahrah-e-Liaquat (Frere<br>Road), Roop Chand Bellaram<br>Road; | Architectural Value                     |
| 11.   | . Khan Mansion              | RB-7/ 22,        | Sunder Das Road, Bhojraj<br>Road;                               | Architectural Value                     |