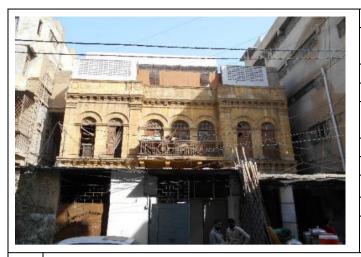

1 | Page (Heritage Buildings Notification, Rambagh Quarters)

|     |                                    |                               |                                                                                                   | (4)                 |
|-----|------------------------------------|-------------------------------|---------------------------------------------------------------------------------------------------|---------------------|
| /2. | KB Noori Building                  | RB-8/7/<br>2/1,               | M. A. Jinnah (Bunder) Road,<br>Mohammad Bin Qasim<br>(Burnes) Road;                               | Architectural Value |
| 13. | Sugan Mansion                      | RB-9/ 2/<br>1, 2/ 2, 2/<br>3, | Mohammad Bin Qasim<br>(Burnes) Road;                                                              | Architectural Value |
| 14. | Saheli Mansion                     | RB-9/ 13,                     | Mohammad Bin Qasiin<br>(Burnes) Road, Robson Road;                                                | Architectural Value |
| 15. | Jamnadas Building                  | RB-9/ 18,                     | Jethamal Road, Jhamrai<br>Road;                                                                   | Architectural Value |
| 16. | Moti Ram Building                  | RB-9/20,                      | Jhamrai Road, Amil Road;                                                                          | Architectural Value |
| 17. | Rais Manzil                        | RB-10/3,                      | Tirathdas Road, Assanmal<br>Ojha Road;                                                            | Architectural Value |
| 18. | Wazir Ali Building                 | RB-10/4,                      | Tirathdas Road, Assanmal<br>Ojha Road;                                                            | Architectural Value |
| 19. | Wazir Ashraf Building              | RB-10/5/<br>1,                | Tirathdas Road, Assanmal<br>Ojha Road;                                                            | Architectural Value |
| 20. | New Lekhraj                        | RB-10/<br>15,                 | Gidumal Lekhraj Road;                                                                             | Architectural Value |
| 21. | Old Lekhraj                        | RB-10/<br>16,                 | Gidumal Lekhraj Road;                                                                             | Architectural Value |
| 22. | Muhammad Ali<br>Building           | RB-10/<br>17,                 | Gidumal Lekhraj Road;                                                                             | Architectural Value |
| 23. | Mama Parsi Building                | RB-10/<br>19,                 | Babar (Ramchandra Temple)<br>Road;                                                                | Architectural Value |
| 24. | Bholchund Building                 | RB-10/<br>20,                 | Babar (Ramchandra Temple)<br>Road;                                                                | Architectural Value |
| 25. | Kalavati Nivass                    | RB-11/<br>1A, 2,              | Mohan Road. Pahilraj<br>Lilaram Road;                                                             | Architectural Value |
| 26. | Ahmed Ali, Akber Ali<br>Building   | RB-11/<br>1A, 3,              | Mohan Road, Pahilraj<br>Lilaram Road;                                                             | Architectural Value |
| 27. | Asnand Khatori<br>Building         | RB-11/<br>1A, 4,              | Mohan Road, Pahilraj<br>Lilaram Road;                                                             | Architectural Value |
| 28. | Aziz Mehel                         | RB-11/<br>1A, 5,              | Mohan Road, Pahilraj<br>Lilaram Road;                                                             | Architectural Value |
| 29. | Narayan Gopal<br>Building          | RB-11/<br>1C,                 | Babar (Ramchandra Temple)<br>Road, Pahilraj Lilaram Road;                                         | Architectural Value |
| 30. | Shakeel Mansion/<br>Chaki Compound | RB-11/ 6,<br>7,               | Babar (Ramchandra Temple)<br>Road, Gwali Lane no. 1;                                              | Architectural Value |
| 31. | Government Boys Primary School     | RI3-11/<br>12,                | Babar (Ramchandra Temple)<br>Road, Gwali Lane no. 1;                                              | Architectural Value |
| 32. | Ramchandra Temple                  | RB-11,                        | Next To Plot 59, Babar<br>(Ramchandra Temple) Road;                                               | Architectural Value |
| 33. | Burns Garden<br>                   | RB-2,                         | Strachan Road, Shahrah-e-<br>Kamal Ataturk (Kings Way),<br>Dr. Ziauddin Ahmed<br>(Kutchery) Road; | Architectural Value |