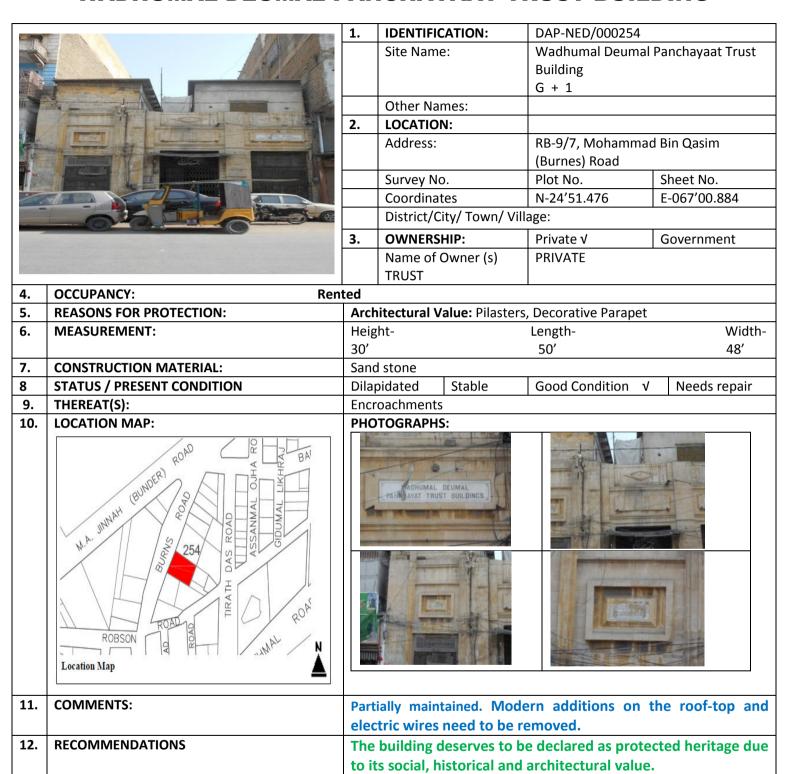

| 23-          | 01-2018                                   |                 |                    |                                                        |

#### WADHUMAL DEUMAL PANCHAYAAT TRUST BUILDING



Ejaz Elahi 23-01-2018

13.

14.

DATE:

NAME OF INVESTIGATOR:

## **BHOJRAJ BUILDING**



|     |    | I                           |                               |                |  |
|-----|----|-----------------------------|-------------------------------|----------------|--|
|     | 1. | IDENTIFICATION:             |                               | DAP-NED/000257 |  |
|     |    | Site Name:                  | Bhojraj building              |                |  |
|     |    |                             | G + 3                         |                |  |
|     |    | Other Names:                |                               |                |  |
| 1   | 2. | LOCATION:                   |                               |                |  |
|     |    | Address:                    |