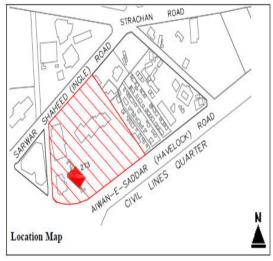

| Cupola, Pilaste | rs             |                  |                   |
| 6. | MEASUREMENT:               | Height-         | Lo             | ength-           | Width-            |
|    |                            | 20'             |                | 94'              | 75'               |
| 7. | CONSTRUCTION MATERIAL:     | Sand stone      |                |                  |                   |
| 8  | STATUS / PRESENT CONDITION | Dilapidated     | Stable         | Good Condition   | Needs repair      |
|    |                            |                 |                | V                |                   |
| _  |                            |                 |                |                  |                   |

#### 9. THEREAT(S): Encroachments

#### 10. LOCATION MAP:











| 11. | COMMENTS:             | Building is in god state of maintenance.                                                                          |
|-----|-----------------------|-------------------------------------------------------------------------------------------------------------------|
| 12. | RECOMMENDATIONS       | The building deserves to be declared as protected heritage due to its social, historical and architectural value. |
| 13. | NAME OF INVESTIGATOR: | Ejaz Elahi                                                                                                        |
| 14. | DATE:                 | 09-01-2018                                                                                                        |

# **OLD STATE BANK BUILDING (VICTORIA MUSEUM)**