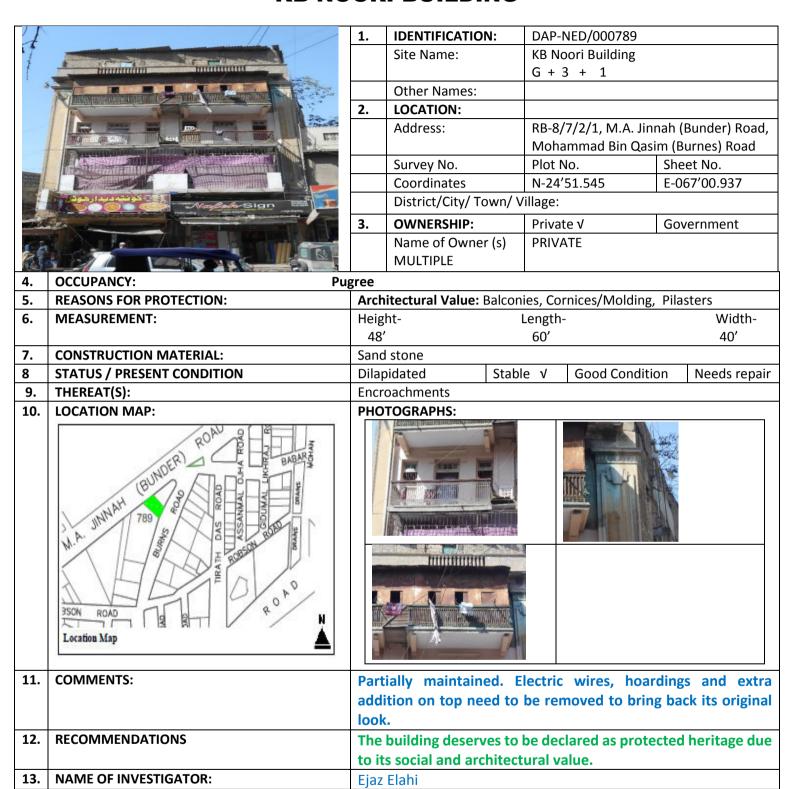

1 | Page (Heritage Buildings Notification, Rambagh Quarters)

|     |                                    |                               |                                                                                                   | (4)                 |
|-----|------------------------------------|-------------------------------|---------------------------------------------------------------------------------------------------|---------------------|
| /2. | KB Noori Building                  | RB-8/7/<br>2/1,               | M. A. Jinnah (Bunder) Road,<br>Mohammad Bin Qasim<br>(Burnes) Road;                               | Architectural Value |
| 13. | Sugan Mansion                      | RB-9/ 2/<br>1, 2/ 2, 2/<br>3, | Mohammad Bin Qasim<br>(Burnes) Road;                                                              | Architectural Value |
| 14. | Saheli Mansion                     | RB-9/ 13,                     | Mohammad Bin Qasiin<br>(Burnes) Road, Robson Road;                                                | Architectural Value |
| 15. | Jamnadas Building                  | RB-9/ 18,                     | Jethamal Road, Jhamrai<br>Road;                                                                   | Architectural Value |
| 16. | Moti Ram Building                  | RB-9/20,                      | Jhamrai Road, Amil Road;                                                                          | Architectural Value |
| 17. | Rais Manzil                        | RB-10/3,                      | Tirathdas Road, Assanmal<br>Ojha Road;                                                            | Architectural Value |
| 18. | Wazir Ali Building                 | RB-10/4,                      | Tirathdas Road, Assanmal<br>Ojha Road;                                                            | Architectural Value |
| 19. | Wazir Ashraf Building              | RB-10/5/<br>1,                | Tirathdas Road, Assanmal<br>Ojha Road;                                                            | Architectural Value |
| 20. | New Lekhraj                        | RB-10/<br>15,                 | Gidumal Lekhraj Road;                                                                             | Architectural Value |
| 21. | Old Lekhraj                        | RB-10/<br>16,                 | Gidumal Lekhraj Road;                                                                             | Architectural Value |
| 22. | Muhammad Ali<br>Building           | RB-10/<br>17,                 | Gidumal Lekhraj Road;                                                                             | Architectural Value |
| 23. | Mama Parsi Building                | RB-10/<br>19,                 | Babar (Ramchandra Temple)<br>Road;                                                                | Architectural Value |
| 24. | Bholchund Building                 | RB-10/<br>20,                 | Babar (Ramchandra Temple)<br>Road;                                                                | Architectural Value |
| 25. | Kalavati Nivass                    | RB-11/<br>1A, 2,              | Mohan Road. Pahilraj<br>Lilaram Road;                                                             | Architectural Value |
| 26. | Ahmed Ali, Akber Ali<br>Building   | RB-11/<br>1A, 3,              | Mohan Road, Pahilraj<br>Lilaram Road;                                                             | Architectural Value |
| 27. | Asnand Khatori<br>Building         | RB-11/<br>1A, 4,              | Mohan Road, Pahilraj<br>Lilaram Road;                                                             | Architectural Value |
| 28. | Aziz Mehel                         | RB-11/<br>1A, 5,              | Mohan Road, Pahilraj<br>Lilaram Road;                                                             | Architectural Value |
| 29. | Narayan Gopal<br>Building          | RB-11/<br>1C,                 | Babar (Ramchandra Temple)<br>Road, Pahilraj Lilaram Road;                                         | Architectural Value |
| 30. | Shakeel Mansion/<br>Chaki Compound | RB-11/ 6,<br>7,               | Babar (Ramchandra Temple)<br>Road, Gwali Lane no. 1;                                              | Architectural Value |
| 31. | Government Boys Primary School     | RI3-11/<br>12,                | Babar (Ramchandra Temple)<br>Road, Gwali Lane no. 1;                                              | Architectural Value |
| 32. | Ramchandra Temple                  | RB-11,                        | Next To Plot 59, Babar<br>(Ramchandra Temple) Road;                                               | Architectural Value |
| 33. | Burns Garden<br>                   | RB-2,                         | Strachan Road, Shahrah-e-<br>Kamal Ataturk (Kings Way),<br>Dr. Ziauddin Ahmed<br>(Kutchery) Road; | Architectural Value |