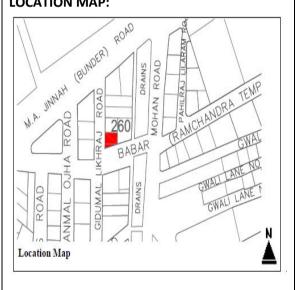

## (RAMBAGH QUARTER KARACHI)

| S.NO. | NAME OF BUILDING            | PLOT #           | ADDRESS                                                         | REASON FOR<br>ENLISTMENT AS<br>HERITAGE |
|-------|-----------------------------|------------------|-----------------------------------------------------------------|-----------------------------------------|
| 1.    | Old Shahani Building        | RB-3/8/<br>1,    | Teckchand Udhamdas Road;                                        | Architectural Value                     |
| 2.    | Anubehar Building           | RB-3/ 23/<br>1,  | D'mello Road;                                                   | Architectural Value                     |
| 3.    | Premkunj Building           | RB-3/23/<br>2/2, | Maulana Din Mohammad<br>Wafai (Strachan) Road;                  | Architectural Value                     |
| 4.    | Alfalah Manzil              | RB-3/23/<br>2/1, | D'mello Road;                                                   | Architectural Value                     |
| 5.    | Naveen Mansion              | RB-6/86,         | Feroz Shah Street, Hormusji<br>Street;                          | Architectural Value                     |
| 6.    | Pinjara Pure Building       | RB-7/3,          | Panjara Pure Road, M. A.<br>Jinnah (Bunder) Road;               | Architectural Value                     |
| 7.    | Haji Manzoor Building       | RB-7/9,          | Bhojraj Road, Ram Talao<br>Road;                                | Architectural Value                     |
| 8.    | Afundi Manzil               | RB-7/ 10/<br>7,  | Chand Bellaram Road, Ram<br>Talao Road;                         | Architectural Value                     |
| 9.    | Karachi Mansion             | RB-13-7/<br>12,  | M. A. Jinnah (Bunder) Road,<br>Robson Road;                     | Architectural Value                     |
| 10.   | Ramkrishin/ Nawab<br>Manzil | RB-7/<br>20C,    | Shahrah-e-Liaquat (Frere<br>Road), Roop Chand Bellaram<br>Road; | Architectural Value                     |
| 11.   | . Khan Mansion              | RB-7/ 22,        | Sunder Das Road, Bhojraj<br>Road;                               | Architectural Value                     |