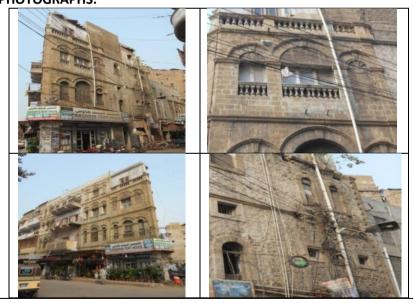

| Decorati          | Decorative Parapet. |                        |                        |  |  |
| 6. | MEASUREMENT:               | Height-           | Height- Length-     |                        | Width-                 |  |  |
|    |                            | 100'              |                     | 100'                   | 100'                   |  |  |
| 7. | CONSTRUCTION MATERIAL:     | Sand sto          | ne                  |                        |                        |  |  |
| 8  | STATUS / PRESENT CONDITION | Dilapida          | ted Stable          | Good Condition         | <b>√</b> Needs repair  |  |  |
| 9. | THEREAT(S):                | Encroac           | hments              |                        |                        |  |  |

10. LOCATION MAP:





| 11. | COMMENTS:             | All the wires, hoardings and pipe fitting should be removed. |  |  |  |  |
|-----|-----------------------|--------------------------------------------------------------|--|--|--|--|
| 12. | RECOMMENDATIONS       | The building deserves to be declared as protected            |  |  |  |  |
|     |                       | heritage due to its social and architectural value.          |  |  |  |  |
| 13. | NAME OF INVESTIGATOR: | Ejaz Elahi                                                   |  |  |  |  |
| 14. | DATE:                 | 22-12-2017                                                   |  |  |  |  |

# **HAROON MANSION**



| 1. | IDENTIFICATION:           | DAP-NED/000204               |               |  |  |
|----|---------------------------|---------