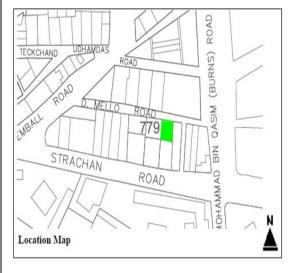

## (RAMBAGH QUARTER KARACHI)

| S.NO. | NAME OF BUILDING            | PLOT #           | ADDRESS                                                         | REASON FOR<br>ENLISTMENT AS<br>HERITAGE |
|-------|-----------------------------|------------------|-----------------------------------------------------------------|-----------------------------------------|
| 1.    | Old Shahani Building        | RB-3/8/<br>1,    | Teckchand Udhamdas Road;                                        | Architectural Value                     |
| 2.    | Anubehar Building           | RB-3/ 23/<br>1,  | D'mello Road;                                                   | Architectural Value                     |
| 3.    | Premkunj Building           | RB-3/23/<br>2/2, | Maulana Din Mohammad<br>Wafai (Strachan) Road;                  | Architectural Value                     |
| 4.    | Alfalah Manzil              | RB-3/23/<br>2/1, | D'mello Road;                                                   | Architectural Value                     |
| 5.    | Naveen Mansion              | RB-6/86,         | Feroz Shah Street, Hormusji<br>Street;                          | Architectural Value                     |
| 6.    | Pinjara Pure Building       | RB-7/3,          | Panjara Pure Road, M. A.<br>Jinnah (Bunder) Road;               | Architectural Value                     |
| 7.    | Haji Manzoor Building       | RB-7/9,          | Bhojraj Road, Ram Talao<br>Road;                                | Architectural Value                     |
| 8.    | Afundi Manzil               | RB-7/ 10/<br>7,  | Chand Bellaram Road, Ram<br>Talao Road;                         | Architectural Value                     |
| 9.    | Karachi Mansion             | RB-13-7/<br>12,  | M. A. Jinnah (Bunder) Road,<br>Robson Road;                     | Architectural Value                     |
| 10.   | Ramkrishin/ Nawab<br>Manzil | RB-7/<br>20C,    | Shahrah-e-Liaquat (Frere<br>Road), Roop Chand Bellaram<br>Road; | Architectural Value                     |
| 11.   | . Khan Mansion              | RB-7/ 22,        | Sunder Das Road, Bhojraj<br>Road;                               | Architectural Value                     |