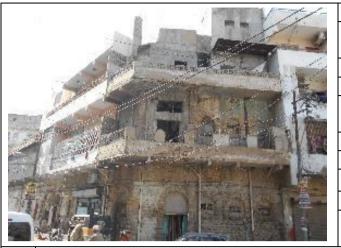

1 | Page (Heritage Buildings Notification, Rambagh Quarters)

|     |                                    |                               |                                                                                                   | (4)                 |
|-----|------------------------------------|-------------------------------|---------------------------------------------------------------------------------------------------|---------------------|
| /2. | KB Noori Building                  | RB-8/7/<br>2/1,               | M. A. Jinnah (Bunder) Road,<br>Mohammad Bin Qasim<br>(Burnes) Road;                               | Architectural Value |
| 13. | Sugan Mansion                      | RB-9/ 2/<br>1, 2/ 2, 2/<br>3, | Mohammad Bin Qasim<br>(Burnes) Road;                                                              | Architectural Value |
| 14. | Saheli Mansion                     | RB-9/ 13,                     | Mohammad Bin Qasiin<br>(Burnes) Road, Robson Road;                                                | Architectural Value |
| 15. | Jamnadas Building                  | RB-9/ 18,                     | Jethamal Road, Jhamrai<br>Road;                                                                   | Architectural Value |
| 16. | Moti Ram Building                  | RB-9/20,                      | Jhamrai Road, Amil Road;                                                                          | Architectural Value |
| 17. | Rais Manzil                        | RB-10/3,                      | Tirathdas Road, Assanmal<br>Ojha Road;                                                            | Architectural Value |
| 18. | Wazir Ali Building                 | RB-10/4,                      | Tirathdas Road, Assanmal<br>Ojha Road;                                                            | Architectural Value |
| 19. | Wazir Ashraf Building              | RB-10/5/<br>1,                | Tirathdas Road, Assanmal<br>Ojha Road;                                                            | Architectural Value |
| 20. | New Lekhraj                        | RB-10/<br>15,                 | Gidumal Lekhraj Road;                                                                             | Architectural Value |
| 21. | Old Lekhraj                        | RB-10/<br>16,                 | Gidumal Lekhraj Road;                                                                             | Architectural Value |
| 22. | Muhammad Ali<br>Building           | RB-10/<br>17,                 | Gidumal Lekhraj Road;                                                                             | Architectural Value |
| 23. | Mama Parsi Building                | RB-10/<br>19,                 | Babar (Ramchandra Temple)<br>Road;                                                                | Architectural Value |
| 24. | Bholchund Building                 | RB-10/<br>20,                 | Babar (Ramchandra Temple)<br>Road;                                                                | Architectural Value |
| 25. | Kalavati Nivass                    | RB-11/<br>1A, 2,              | Mohan Road. Pahilraj<br>Lilaram Road;                                                             | Architectural Value |
| 26. | Ahmed Ali, Akber Ali<br>Building   | RB-11/<br>1A, 3,              | Mohan Road, Pahilraj<br>Lilaram Road;                                                             | Architectural Value |
| 27. | Asnand Khatori<br>Building         | RB-11/<br>1A, 4,              | Mohan Road, Pahilraj<br>Lilaram Road;                                                             | Architectural Value |
| 28. | Aziz Mehel                         | RB-11/<br>1A, 5,              | Mohan Road, Pahilraj<br>Lilaram Road;                                                             | Architectural Value |
| 29. | Narayan Gopal<br>Building          | RB-11/<br>1C,                 | Babar (Ramchandra Temple)<br>Road, Pahilraj Lilaram Road;                                         | Architectural Value |
| 30. | Shakeel Mansion/<br>Chaki Compound | RB-11/ 6,<br>7,               | Babar (Ramchandra Temple)<br>Road, Gwali Lane no. 1;                                              | Architectural Value |
| 31. | Government Boys Primary School     | RI3-11/<br>12,                | Babar (Ramchandra Temple)<br>Road, Gwali Lane no. 1;                                              | Architectural Value |
| 32. | Ramchandra Temple                  | RB-11,                        | Next To Plot 59, Babar<br>(Ramchandra Temple) Road;                                               | Architectural Value |
| 33. | Burns Garden<br>                   | RB-2,                         | Strachan Road, Shahrah-e-<br>Kamal Ataturk (Kings Way),<br>Dr. Ziauddin Ahmed<br>(Kutchery) Road; | Architectural Value |