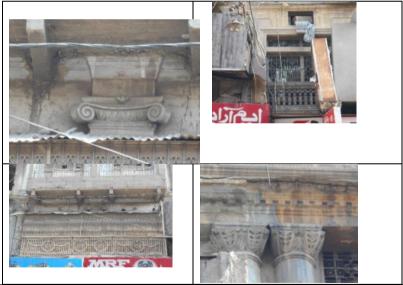

1 | Page (Heritage Buildings Notification, Rambagh Quarters)

|     |                                    |                               |                                                                                                   | (4)                 |
|-----|------------------------------------|-------------------------------|---------------------------------------------------------------------------------------------------|---------------------|
| /2. | KB Noori Building                  | RB-8/7/<br>2/1,               | M. A. Jinnah (Bunder) Road,<br>Mohammad Bin Qasim<br>(Burnes) Road;                               | Architectural Value |
| 13. | Sugan Mansion                      | RB-9/ 2/<br>1, 2/ 2, 2/<br>3, | Mohammad Bin Qasim<br>(Burnes) Road;                                                              | Architectural Value |
| 14. | Saheli Mansion                     | RB-9/ 13,                     | Mohammad Bin Qasiin<br>(Burnes) Road, Robson Road;                                                | Architectural Value |
| 15. | Jamnadas Building                  | RB-9/ 18,                     | Jethamal Road, Jhamrai<br>Road;                                                                   | Architectural Value |
| 16. | Moti Ram Building                  | RB-9/20,                      | Jhamrai Road, Amil Road;                                                                          | Architectural Value |
| 17. | Rais Manzil                        | RB-10/3,                      | Tirathdas Road, Assanmal<br>Ojha Road;                                                            | Architectural Value |
| 18. | Wazir Ali Building                 | RB-10/4,                      | Tirathdas Road, Assanmal<br>Ojha Road;                                                            | Architectural Value |
| 19. | Wazir Ashraf Building              | RB-10/5/<br>1,                | Tirathdas Road, Assanmal<br>Ojha Road;                                                            | Architectural Value |
| 20. | New Lekhraj                        | RB-10/<br>15,                 | Gidumal Lekhraj Road;                                                                             | Architectural Value |
| 21. | Old Lekhraj                        | RB-10/<br>16,                 | Gidumal Lekhraj Road;                                                                             | Architectural Value |
| 22. | Muhammad Ali<br>Building           | RB-10/<br>17,                 | Gidumal Lekhraj Road;                                                                             | Architectural Value |
| 23. | Mama Parsi Building                | RB-10/<br>19,                 | Babar (Ramchandra Temple)<br>Road;                                                                | Architectural Value |
| 24. | Bholchund Building                 | RB-10/<br>20,                 | Babar (Ramchandra Temple)<br>Road;                                                                | Architectural Value |
| 25. | Kalavati Nivass                    | RB-11/<br>1A, 2,              | Mohan Road. Pahilraj<br>Lilaram Road;                                                             | Architectural Value |
| 26. | Ahmed Ali, Akber Ali<br>Building   | RB-11/<br>1A, 3,              | Mohan Road, Pahilraj<br>Lilaram Road;                                                             | Architectural Value |
| 27. | Asnand Khatori<br>Building         | RB-11/<br>1A, 4,              | Mohan Road, Pahilraj<br>Lilaram Road;                                                             | Architectural Value |
| 28. | Aziz Mehel                         | RB-11/<br>1A, 5,              | Mohan Road, Pahilraj<br>Lilaram Road;                                                             | Architectural Value |
| 29. | Narayan Gopal<br>Building          | RB-11/<br>1C,                 | Babar (Ramchandra Temple)<br>Road, Pahilraj Lilaram Road;                                         | Architectural Value |
| 30. | Shakeel Mansion/<br>Chaki Compound | RB-11/ 6,<br>7,               | Babar (Ramchandra Temple)<br>Road, Gwali Lane no. 1;                                              | Architectural Value |
| 31. | Government Boys Primary School     | RI3-11/<br>12,                | Babar (Ramchandra Temple)<br>Road, Gwali Lane no. 1;                                              | Architectural Value |
| 32. | Ramchandra Temple                  | RB-11,                        | Next To Plot 59, Babar<br>(Ramchandra Temple) Road;                                               | Architectural Value |
| 33. | Burns Garden<br>                   | RB-2,                         | Strachan Road, Shahrah-e-<br>Kamal Ataturk (Kings Way),<br>Dr. Ziauddin Ahmed<br>(Kutchery) Road; | Architectural Value |