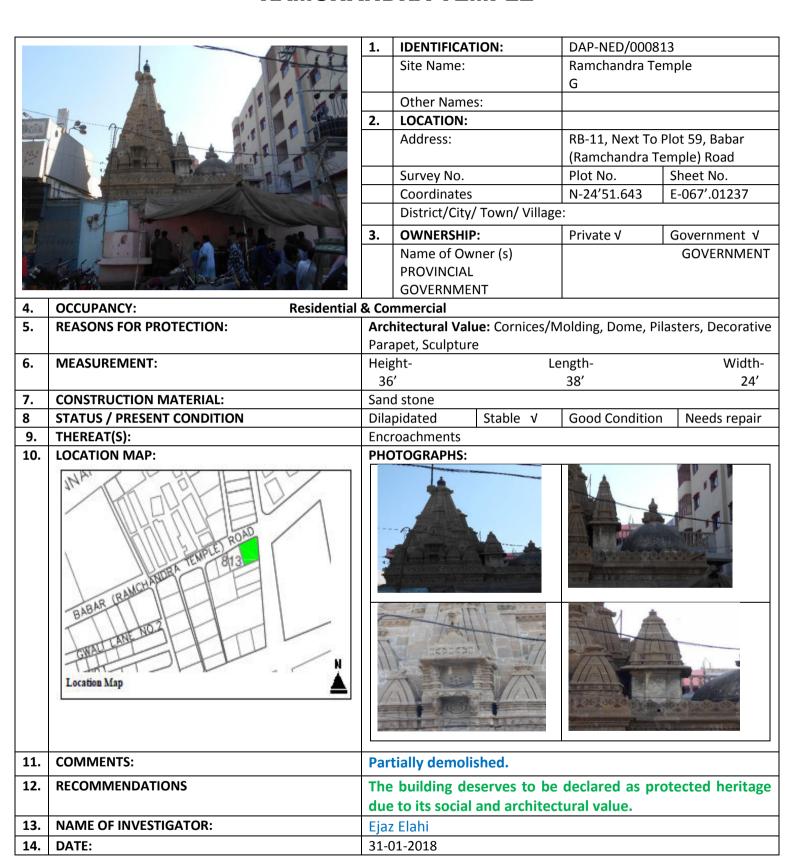

1 | Page (Heritage Buildings Notification, Rambagh Quarters)

|     |                                    |                               |                                                                                                   | (4)                 |
|-----|------------------------------------|-------------------------------|---------------------------------------------------------------------------------------------------|---------------------|
| /2. | KB Noori Building                  | RB-8/7/<br>2/1,               | M. A. Jinnah (Bunder) Road,<br>Mohammad Bin Qasim<br>(Burnes) Road;                               | Architectural Value |
| 13. | Sugan Mansion                      | RB-9/ 2/<br>1, 2/ 2, 2/<br>3, | Mohammad Bin Qasim<br>(Burnes) Road;                                                              | Architectural Value |
| 14. | Saheli Mansion                     | RB-9/ 13,                     | Mohammad Bin Qasiin<br>(Burnes) Road, Robson Road;                                                | Architectural Value |
| 15. | Jamnadas Building                  | RB-9/ 18,                     | Jethamal Road, Jhamrai<br>Road;                                                                   | Architectural Value |
| 16. | Moti Ram Building                  | RB-9/20,                      | Jhamrai Road, Amil Road;                                                                          | Architectural Value |
| 17. | Rais Manzil                        | RB-10/3,                      | Tirathdas Road, Assanmal<br>Ojha Road;                                                            | Architectural Value |
| 18. | Wazir Ali Building                 | RB-10/4,                      | Tirathdas Road, Assanmal<br>Ojha Road;                                                            | Architectural Value |
| 19. | Wazir Ashraf Building              | RB-10/5/<br>1,                | Tirathdas Road, Assanmal<br>Ojha Road;                                                            | Architectural Value |
| 20. | New Lekhraj                        | RB-10/<br>15,                 | Gidumal Lekhraj Road;                                                                             | Architectural Value |
| 21. | Old Lekhraj                        | RB-10/<br>16,                 | Gidumal Lekhraj Road;                                                                             | Architectural Value |
| 22. | Muhammad Ali<br>Building           | RB-10/<br>17,                 | Gidumal Lekhraj Road;                                                                             | Architectural Value |
| 23. | Mama Parsi Building                | RB-10/<br>19,                 | Babar (Ramchandra Temple)<br>Road;                                                                | Architectural Value |
| 24. | Bholchund Building                 | RB-10/<br>20,                 | Babar (Ramchandra Temple)<br>Road;                                                                | Architectural Value |
| 25. | Kalavati Nivass                    | RB-11/<br>1A, 2,              | Mohan Road. Pahilraj<br>Lilaram Road;                                                             | Architectural Value |
| 26. | Ahmed Ali, Akber Ali<br>Building   | RB-11/<br>1A, 3,              | Mohan Road, Pahilraj<br>Lilaram Road;                                                             | Architectural Value |
| 27. | Asnand Khatori<br>Building         | RB-11/<br>1A, 4,              | Mohan Road, Pahilraj<br>Lilaram Road;                                                             | Architectural Value |
| 28. | Aziz Mehel                         | RB-11/<br>1A, 5,              | Mohan Road, Pahilraj<br>Lilaram Road;                                                             | Architectural Value |
| 29. | Narayan Gopal<br>Building          | RB-11/<br>1C,                 | Babar (Ramchandra Temple)<br>Road, Pahilraj Lilaram Road;                                         | Architectural Value |
| 30. | Shakeel Mansion/<br>Chaki Compound | RB-11/ 6,<br>7,               | Babar (Ramchandra Temple)<br>Road, Gwali Lane no. 1;                                              | Architectural Value |
| 31. | Government Boys Primary School     | RI3-11/<br>12,                | Babar (Ramchandra Temple)<br>Road, Gwali Lane no. 1;                                              | Architectural Value |
| 32. | Ramchandra Temple                  | RB-11,                        | Next To Plot 59, Babar<br>(Ramchandra Temple) Road;                                               | Architectural Value |
| 33. | Burns Garden<br>                   | RB-2,                         | Strachan Road, Shahrah-e-<br>Kamal Ataturk (Kings Way),<br>Dr. Ziauddin Ahmed<br>(Kutchery) Road; | Architectural Value |