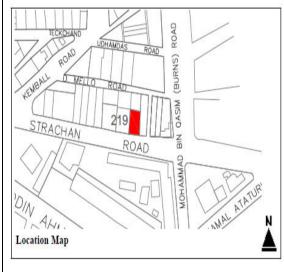

1 | Page (Heritage Buildings Notification, Rambagh Quarters)

|     |                                    |                               |                                                                                                   | (4)                 |
|-----|------------------------------------|-------------------------------|---------------------------------------------------------------------------------------------------|---------------------|
| /2. | KB Noori Building                  | RB-8/7/<br>2/1,               | M. A. Jinnah (Bunder) Road,<br>Mohammad Bin Qasim<br>(Burnes) Road;                               | Architectural Value |
| 13. | Sugan Mansion                      | RB-9/ 2/<br>1, 2/ 2, 2/<br>3, | Mohammad Bin Qasim<br>(Burnes) Road;                                                              | Architectural Value |
| 14. | Saheli Mansion                     | RB-9/ 13,                     | Mohammad Bin Qasiin<br>(Burnes) Road, Robson Road;                                                | Architectural Value |
| 15. | Jamnadas Building                  | RB-9/ 18,                     | Jethamal Road, Jhamrai<br>Road;                                                                   | Architectural Value |
| 16. | Moti Ram Building                  | RB-9/20,                      | Jhamrai Road, Amil Road;                                                                          | Architectural Value |
| 17. | Rais Manzil                        | RB-10/3,                      | Tirathdas Road, Assanmal<br>Ojha Road;                                                            | Architectural Value |
| 18. | Wazir Ali Building                 | RB-10/4,                      | Tirathdas Road, Assanmal<br>Ojha Road;                                                            | Architectural Value |
| 19. | Wazir Ashraf Building              | RB-10/5/<br>1,                | Tirathdas Road, Assanmal<br>Ojha Road;                                                            | Architectural Value |
| 20. | New Lekhraj                        | RB-10/<br>15,                 | Gidumal Lekhraj Road;                                                                             | Architectural Value |
| 21. | Old Lekhraj                        | RB-10/<br>16,                 | Gidumal Lekhraj Road;                                                                             | Architectural Value |
| 22. | Muhammad Ali<br>Building           | RB-10/<br>17,                 | Gidumal Lekhraj Road;                                                                             | Architectural Value |
| 23. | Mama Parsi Building                | RB-10/<br>19,                 | Babar (Ramchandra Temple)<br>Road;                                                                | Architectural Value |
| 24. | Bholchund Building                 | RB-10/<br>20,                 | Babar (Ramchandra Temple)<br>Road;                                                                | Architectural Value |
| 25. | Kalavati Nivass                    | RB-11/<br>1A, 2,              | Mohan Road. Pahilraj<br>Lilaram Road;                                                             | Architectural Value |
| 26. | Ahmed Ali, Akber Ali<br>Building   | RB-11/<br>1A, 3,              | Mohan Road, Pahilraj<br>Lilaram Road;                                                             | Architectural Value |
| 27. | Asnand Khatori<br>Building         | RB-11/<br>1A, 4,              | Mohan Road, Pahilraj<br>Lilaram Road;                                                             | Architectural Value |
| 28. | Aziz Mehel                         | RB-11/<br>1A, 5,              | Mohan Road, Pahilraj<br>Lilaram Road;                                                             | Architectural Value |
| 29. | Narayan Gopal<br>Building          | RB-11/<br>1C,                 | Babar (Ramchandra Temple)<br>Road, Pahilraj Lilaram Road;                                         | Architectural Value |
| 30. | Shakeel Mansion/<br>Chaki Compound | RB-11/ 6,<br>7,               | Babar (Ramchandra Temple)<br>Road, Gwali Lane no. 1;                                              | Architectural Value |
| 31. | Government Boys Primary School     | RI3-11/<br>12,                | Babar (Ramchandra Temple)<br>Road, Gwali Lane no. 1;                                              | Architectural Value |
| 32. | Ramchandra Temple                  | RB-11,                        | Next To Plot 59, Babar<br>(Ramchandra Temple) Road;                                               | Architectural Value |
| 33. | Burns Garden<br>                   | RB-2,                         | Strachan Road, Shahrah-e-<br>Kamal Ataturk (Kings Way),<br>Dr. Ziauddin Ahmed<br>(Kutchery) Road; | Architectural Value |