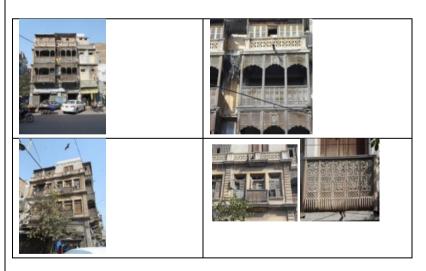

|                         |              |
| 8   | STATUS / PRESENT CONDITION              | Dilapidated     | Stable                                                        | Good Condition <b>√</b> | Needs repair |
| 9.  | THEREAT(S):                             | Encroachments   | ;                                                             |                         |              |
| 10. | LOCATION MAP:                           | PHOTOGRAPHS     | S:                                                            |                         |              |
|     | 1 1 1 2 1 2 1 2 1 2 1 2 1 2 1 2 1 2 1 2 |                 |                                                               |                         |              |





| 11. | COMMENTS:             | Partially maintained. The modern additions on the roof-top, and |  |  |  |
|-----|-----------------------|-----------------------------------------------------------------|--|--|--|
|     |                       | other fittings need to be removed.                              |  |  |  |
| 12. | RECOMMENDATIONS       | The building deserves to be declared as protected heritage due  |  |  |  |
|     |                       | to its social and architectural value.                          |  |  |  |
| 13. | NAME OF INVESTIGATOR: | Ejaz Elahi                                                      |  |  |  |
| 14. | DATE:                 | 18-01-2018                                                      |  |  |  |

## MARKAZ-E-EHL-E-SUNNAT.



| 1. | IDENTIFICATI