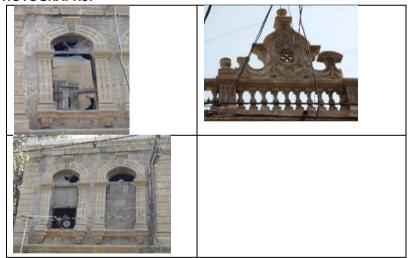

| Length-              | Width-            |
|    |                            | 36'             |                                             | 60'                  | 40'               |
| 7. | CONSTRUCTION MATERIAL:     | Sand stone      |                                             |                      |                   |
| 8  | STATUS / PRESENT CONDITION | Dilapidated     | Stable                                      | Good Condition       | Needs repair √    |
| 9. | THEREAT(S):                | Encroachment    | S                                           |                      |                   |
|    |                            |                 | _                                           |                      |                   |

#### 10. LOCATION MAP:





| 11. | COMMENTS:             | Partially demolished. The building does require extensive repair |  |
|-----|-----------------------|------------------------------------------------------------------|--|
|     |                       | and maintenance. The electric wires pipe-fittings need to be     |  |
|     |                       | removed.                                                         |  |
| 12. | RECOMMENDATIONS       | The building deserves to be declared as protected heritage due   |  |
|     |                       | to its social and architectural value.                           |  |
| 13. | NAME OF INVESTIGATOR: | Ejaz Elahi                                                       |  |
| 14. | DATE:                 | 02-02-2018