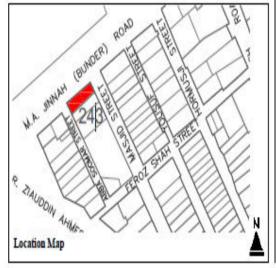

## (RAMBAGH QUARTER KARACHI)

| S.NO. | NAME OF BUILDING            | PLOT #           | ADDRESS                                                         | REASON FOR<br>ENLISTMENT AS<br>HERITAGE |
|-------|-----------------------------|------------------|-----------------------------------------------------------------|-----------------------------------------|
| 1.    | Old Shahani Building        | RB-3/8/<br>1,    | Teckchand Udhamdas Road;                                        | Architectural Value                     |
| 2.    | Anubehar Building           | RB-3/ 23/<br>1,  | D'mello Road;                                                   | Architectural Value                     |
| 3.    | Premkunj Building           | RB-3/23/<br>2/2, | Maulana Din Mohammad<br>Wafai (Strachan) Road;                  | Architectural Value                     |
| 4.    | Alfalah Manzil              | RB-3/23/<br>2/1, | D'mello Road;                                                   | Architectural Value                     |
| 5.    | Naveen Mansion              | RB-6/86,         | Feroz Shah Street, Hormusji<br>Street;                          | Architectural Value                     |
| 6.    | Pinjara Pure Building       | RB-7/3,          | Panjara Pure Road, M. A.<br>Jinnah (Bunder) Road;               | Architectural Value                     |
| 7.    | Haji Manzoor Building       | RB-7/9,          | Bhojraj Road, Ram Talao<br>Road;                                | Architectural Value                     |
| 8.    | Afundi Manzil               | RB-7/ 10/<br>7,  | Chand Bellaram Road, Ram<br>Talao Road;                         | Architectural Value                     |
| 9.    | Karachi Mansion             | RB-13-7/<br>12,  | M. A. Jinnah (Bunder) Road,<br>Robson Road;                     | Architectural Value                     |
| 10.   | Ramkrishin/ Nawab<br>Manzil | RB-7/<br>20C,    | Shahrah-e-Liaquat (Frere<br>Road), Roop Chand Bellaram<br>Road; | Architectural Value                     |
| 11.   | . Khan Mansion              | RB-7/ 22,        | Sunder Das Road, Bhojraj<br>Road;                               | Architectural Value                     |