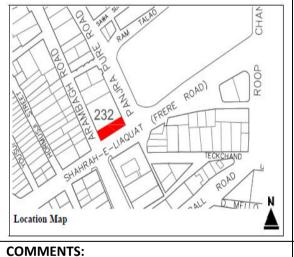

## (RAMBAGH QUARTER KARACHI)

| S.NO. | NAME OF BUILDING            | PLOT #           | ADDRESS                                                         | REASON FOR<br>ENLISTMENT AS<br>HERITAGE |
|-------|-----------------------------|------------------|-----------------------------------------------------------------|-----------------------------------------|
| 1.    | Old Shahani Building        | RB-3/8/<br>1,    | Teckchand Udhamdas Road;                                        | Architectural Value                     |
| 2.    | Anubehar Building           | RB-3/ 23/<br>1,  | D'mello Road;                                                   | Architectural Value                     |
| 3.    | Premkunj Building           | RB-3/23/<br>2/2, | Maulana Din Mohammad<br>Wafai (Strachan) Road;                  | Architectural Value                     |
| 4.    | Alfalah Manzil              | RB-3/23/<br>2/1, | D'mello Road;                                                   | Architectural Value                     |
| 5.    | Naveen Mansion              | RB-6/86,         | Feroz Shah Street, Hormusji<br>Street;                          | Architectural Value                     |
| 6.    | Pinjara Pure Building       | RB-7/3,          | Panjara Pure Road, M. A.<br>Jinnah (Bunder) Road;               | Architectural Value                     |
| 7.    | Haji Manzoor Building       | RB-7/9,          | Bhojraj Road, Ram Talao<br>Road;                                | Architectural Value                     |
| 8.    | Afundi Manzil               | RB-7/ 10/<br>7,  | Chand Bellaram Road, Ram<br>Talao Road;                         | Architectural Value                     |
| 9.    | Karachi Mansion             | RB-13-7/<br>12,  | M. A. Jinnah (Bunder) Road,<br>Robson Road;                     | Architectural Value                     |
| 10.   | Ramkrishin/ Nawab<br>Manzil | RB-7/<br>20C,    | Shahrah-e-Liaquat (Frere<br>Road), Roop Chand Bellaram<br>Road; | Architectural Value                     |
| 11.   | . Khan Mansion              | RB-7/ 22,        | Sunder Das Road, Bhojraj<br>Road;                               | Architectural Value                     |