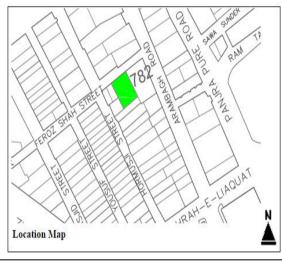

## (RAMBAGH QUARTER KARACHI)

| S.NO. | NAME OF BUILDING            | PLOT #           | ADDRESS                                                         | REASON FOR<br>ENLISTMENT AS<br>HERITAGE |
|-------|-----------------------------|------------------|-----------------------------------------------------------------|-----------------------------------------|
| 1.    | Old Shahani Building        | RB-3/8/<br>1,    | Teckchand Udhamdas Road;                                        | Architectural Value                     |
| 2.    | Anubehar Building           | RB-3/ 23/<br>1,  | D'mello Road;                                                   | Architectural Value                     |
| 3.    | Premkunj Building           | RB-3/23/<br>2/2, | Maulana Din Mohammad<br>Wafai (Strachan) Road;                  | Architectural Value                     |
| 4.    | Alfalah Manzil              | RB-3/23/<br>2/1, | D'mello Road;                                                   | Architectural Value                     |
| 5.    | Naveen Mansion              | RB-6/86,         | Feroz Shah Street, Hormusji<br>Street;                          | Architectural Value                     |
| 6.    | Pinjara Pure Building       | RB-7/3,          | Panjara Pure Road, M. A.<br>Jinnah (Bunder) Road;               | Architectural Value                     |
| 7.    | Haji Manzoor Building       | RB-7/9,          | Bhojraj Road, Ram Talao<br>Road;                                | Architectural Value                     |
| 8.    | Afundi Manzil               | RB-7/ 10/<br>7,  | Chand Bellaram Road, Ram<br>Talao Road;                         | Architectural Value                     |
| 9.    | Karachi Mansion             | RB-13-7/<br>12,  | M. A. Jinnah (Bunder) Road,<br>Robson Road;                     | Architectural Value                     |
| 10.   | Ramkrishin/ Nawab<br>Manzil | RB-7/<br>20C,    | Shahrah-e-Liaquat (Frere<br>Road), Roop Chand Bellaram<br>Road; | Architectural Value                     |
| 11.   | . Khan Mansion              | RB-7/ 22,        | Sunder Das Road, Bhojraj<br>Road;                               | Architectural Value                     |