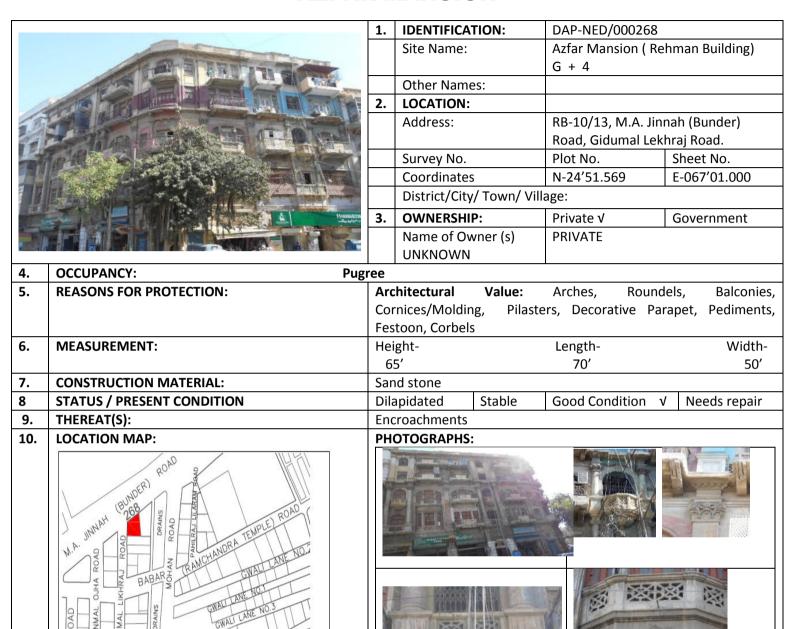

5 | Page (Heritage Buildings Notification, Rambagh Quarters)

| 11   |                                                                     |                  |                                                                           | (10)                |
|------|---------------------------------------------------------------------|------------------|---------------------------------------------------------------------------|---------------------|
| \$6. | Bhojraj Building                                                    | RB-10/1,         | Babar (Ramchandra Temple)<br>Road, Tirathdas Das Road,                    | Architectural Value |
| 87.  | Shikarpuri Mansion<br>(Ceasor                                       | RB-10/8,         | Karachi<br>Assanmal Ojha Road,<br>Gidumal Lekhraj Road                    | Architectural Value |
| 88,  | Building) Darul-Ishaat (Tayyab Ali) Building                        | RB-10/ 9,        | Babar (Ramchandra Temple)<br>Road, Assanmal Ojha Road,<br>Karachi         | Architectural Value |
| 89.  | Hassan Ali (Lekhraj)<br>Building                                    | RB-10/<br>18,    | Babar (Ramchandra Temple)<br>Road, Gidumal Lekhraj<br>Road, Karachi       | Architectural Value |
| 90.  | Bholchund Zehra<br>Building                                         | RB-10/           | Robson Road, Gidumal<br>Lekhraj Road, Karachi                             | Architectural Value |
| 91.  | Thakurdas Building<br>(Zarina<br>Manzil)                            | RB-10/<br>23,    | Robson Road, Gidumal<br>Lekhraj Road, Karachi                             | Architectural Value |
| 92.  | Bhojaj Building                                                     | RB-10/<br>21,    | Babar (RamchandraTemple)<br>Road, Gidumal Lekhraj<br>Road, Karachi        | Architectural Value |
| 93.  | Sheikha Building                                                    | RB-10/<br>10,    | Babar (Ramchandra Temple)<br>Road, Gidumal Lekhraj<br>Road, Karachi       | Architectural Value |
| 94.  | Ganga Ram Building                                                  | RB-10/<br>11,    | Gidumal Lekhraj Road,<br>Assanmal Ojha Road,<br>Karachi                   | Architectural Value |
| 95.  | Malkani Mansion                                                     | RB-10/<br>12,    | Gidumal Lekhraj Road, M.<br>A. Jinnah (Bunder) Road,<br>Karachi           | Architectural Value |
| 96.  | Rehman Dental Clinic<br>Building                                    | RB-10/<br>12A,   | M. A. Jinnah (Bunder) Road,<br>Babar (Ramchandra Temple)<br>Road, karachi | Architectural Value |
| 97.  | Azfar Mansion<br>(Rehman<br>Building)                               | RB-10/<br>13,    | M. A. Jinnah (Bunder) Road,<br>Gidumal Lekhraj Road,<br>Karachi           | Architectural Value |
| 98.  | Thakurdas Building<br>(Thakur<br>Singh Building)                    | RB-10/<br>14,    | M. A. Jinnah (Bunder) Road,<br>Karachi                                    | Architectural Value |
| 99.  | Mukhi Wadhumal<br>Building                                          | RB-11/<br>1A, 1, | M. A. Jinnah (Bunder) Road,<br>Pahilraj Lilaram Road,<br>Karachi          | Architectural Value |
| 100. | Government Veterinary<br>Hospital (Richmond<br>Crawford Dispensary) | RB-11/2/<br>1,   | M. A. Jinnah (Bunder) Road,<br>Karachi                                    | Architectural Value |
| 101. | China Amersi Building                                               | RB-12/<br>14,    | Rattan Street, Satsing Shivan<br>Street, Karachi                          | Architectural Value |
| 102. | Domed Structure                                                     | RB-12/<br>14A,   | Rattan Street, Satsing Shivan<br>Street, Karachi                          | Architectural Value |
| 103. | Qadeer Brothers<br>Building                                         | RB-12/<br>13,    | Rattan Street, Satsing Shivan<br>Street, Karachi                          | Architectural Value |