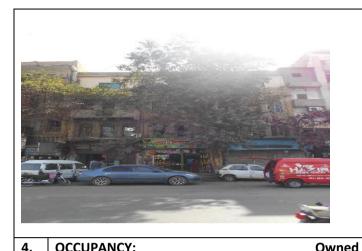

## (RAMBAGH QUARTER KARACHI)

| S.NO. | NAME OF BUILDING            | PLOT #           | ADDRESS                                                         | REASON FOR<br>ENLISTMENT AS<br>HERITAGE |
|-------|-----------------------------|------------------|-----------------------------------------------------------------|-----------------------------------------|
| 1.    | Old Shahani Building        | RB-3/8/<br>1,    | Teckchand Udhamdas Road;                                        | Architectural Value                     |
| 2.    | Anubehar Building           | RB-3/ 23/<br>1,  | D'mello Road;                                                   | Architectural Value                     |
| 3.    | Premkunj Building           | RB-3/23/<br>2/2, | Maulana Din Mohammad<br>Wafai (Strachan) Road;                  | Architectural Value                     |
| 4.    | Alfalah Manzil              | RB-3/23/<br>2/1, | D'mello Road;                                                   | Architectural Value                     |
| 5.    | Naveen Mansion              | RB-6/86,         | Feroz Shah Street, Hormusji<br>Street;                          | Architectural Value                     |
| 6.    | Pinjara Pure Building       | RB-7/3,          | Panjara Pure Road, M. A.<br>Jinnah (Bunder) Road;               | Architectural Value                     |
| 7.    | Haji Manzoor Building       | RB-7/9,          | Bhojraj Road, Ram Talao<br>Road;                                | Architectural Value                     |
| 8.    | Afundi Manzil               | RB-7/ 10/<br>7,  | Chand Bellaram Road, Ram<br>Talao Road;                         | Architectural Value                     |
| 9.    | Karachi Mansion             | RB-13-7/<br>12,  | M. A. Jinnah (Bunder) Road,<br>Robson Road;                     | Architectural Value                     |
| 10.   | Ramkrishin/ Nawab<br>Manzil | RB-7/<br>20C,    | Shahrah-e-Liaquat (Frere<br>Road), Roop Chand Bellaram<br>Road; | Architectural Value                     |
| 11.   | . Khan Mansion              | RB-7/ 22,        | Sunder Das Road, Bhojraj<br>Road;                               | Architectural Value                     |

4 | Page (Heritage Buildings Notification, Rambagh Quarters)

•

| 2  |   |   |
|----|---|---|
| // | ^ | - |
| (/ | O | , |

|     |                                            |                   |                                                                               | 102                 |
|-----|--------------------------------------------|-------------------|-------------------------------------------------------------------------------|---------------------|
| 54. | Hasan Manzil                               | RB-6/<br>123,     | Arambagh Road, Sharah-e-<br>Liaquat (Frere Road),                             | Architectural Value |
| 65. | Log Ram Building                           | RB-6/<br>121,122  | Karachi<br>Arambagh Road, Panjra Pure<br>Road, Karachi                        | Architectural Value |
| 66. | Zainab Manzil                              | RB-6/ 98,         | Sharah-e-Liaquat (Frere<br>Road), Hormusji Street,<br>Karachi                 | Architectural Value |
| 67. | Saify Electric Trading<br>Co.              | RB-6/73,          | Sharah-e-Liaquat (Frere<br>Road), Yousuf Street, Karachi                      | Architectural Value |
| 68. | Markaz-e-Ehl-e-Sunnat                      | RB-6/ 45,         | Sharah-e-Liaquat (Frere<br>Road), Yousuf Street, Karachi                      | Architectural Value |
| 69. | Shams Light House<br>Building              | RB-6/ 15,         | Dr. Ziauddin Ahmed<br>(Kutchery) Road, Masjid<br>Street, Karachi              | Architectural Value |
| 70. | Sadik Manzil                               | RB-6/<br>107,     | Feroz Shah Road, Arambagh<br>Road, Karachi                                    | Architectural Value |
| 71. | Yousuf Manzil                              | RB-6/4            | Abba Soomar Street, Karachi                                                   | Architectural Value |
| 72. | Unknown                                    | RB-6/3            | Abba Soomar Street, Karachi                                                   | Architectural Value |
| 73. | Abu Bakar Siddique<br>Manzil               | RB-6/1            | M. A. Jinnah (Bunder) Road,<br>Dr. Ziauddin Ahmed<br>(Kutchery) Road, Karachi | Architectural Value |
| 74. | Haji Ibrahim Building                      | RB-6/1            | M. A. Jinnah (Bunder) Road,<br>Abba Soomar Street, Karachi                    | Architectural Value |
| 75. | Mollai (Bhagwani)<br>Mansion               | RB-6/ 18,         | M. A. Jinnah (Bunder) Road,<br>Abba Soomar Street, Karachi                    | Architectural Value |
| 76. | Opal Building                              | RB-6/ 19,         | M. A. Jinnah (Bunder) Road,<br>Masjid Street, Karachi                         | Architectural Value |
| 77. | Talpur Building                            | RB-6/74,          | M. A. Jinnah (Bunder) Road,<br>Karachi                                        | Architectural Value |
| 78. | Gul Trading Company<br>Building            | RB-6/83           | M. A. Jinnah (Bunder) Road,<br>Karachi                                        | Architectural Value |
| 79. | Coffee House<br>(Wassumal)<br>Building     | RB-6/ 82,         | M. A. Jinnah (Bunder) Road,<br>Arambagh Road, Karachi                         | Architectural Value |
| 80. | Sami Chambers                              | RB-6/<br>108,     | M. A. Jinnah (Bunder) Road,<br>Arambagh Road, Karachi                         | Architectural Value |
| 81. | Awan Lodge                                 | RB-6/<br>109,     | Arambagh Road, Panjra Pure<br>Road, Karachi                                   | Architectural Value |
| 82. | Sindh Zamindar Hotel                       | RB-7/4,           | M. A. Jinnah (Bunder) Road,<br>Bhojraj Road, Karachi                          | Architectural Value |
| 83. | Zubaida Mansion                            | RB-8/1/<br>1,1/2, | M. A. Jinnah (Bunder) Road,<br>Robson Road, Karachi                           | Architectural Value |
| 84. | Dost Manzil                                | RB-8/4,           | Robson Road, Mohammad<br>Bin Qasim (Burnes) Road,<br>Karachi                  | Architectural Value |
| 85. | . Wadhumal Deumal Panchayat Trust Building | RB-9/7,           | Mohammad Bin Qasim<br>(Burnes) Road, Karachi                                  | Architectural Value |