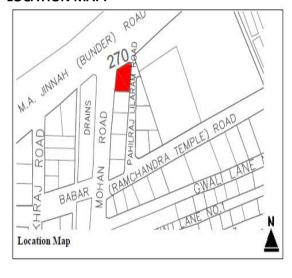

## (RAMBAGH QUARTER KARACHI)

| S.NO. | NAME OF BUILDING            | PLOT #           | ADDRESS                                                         | REASON FOR<br>ENLISTMENT AS<br>HERITAGE |
|-------|-----------------------------|------------------|-----------------------------------------------------------------|-----------------------------------------|
| 1.    | Old Shahani Building        | RB-3/8/<br>1,    | Teckchand Udhamdas Road;                                        | Architectural Value                     |
| 2.    | Anubehar Building           | RB-3/ 23/<br>1,  | D'mello Road;                                                   | Architectural Value                     |
| 3.    | Premkunj Building           | RB-3/23/<br>2/2, | Maulana Din Mohammad<br>Wafai (Strachan) Road;                  | Architectural Value                     |
| 4.    | Alfalah Manzil              | RB-3/23/<br>2/1, | D'mello Road;                                                   | Architectural Value                     |
| 5.    | Naveen Mansion              | RB-6/86,         | Feroz Shah Street, Hormusji<br>Street;                          | Architectural Value                     |
| 6.    | Pinjara Pure Building       | RB-7/3,          | Panjara Pure Road, M. A.<br>Jinnah (Bunder) Road;               | Architectural Value                     |
| 7.    | Haji Manzoor Building       | RB-7/9,          | Bhojraj Road, Ram Talao<br>Road;                                | Architectural Value                     |
| 8.    | Afundi Manzil               | RB-7/ 10/<br>7,  | Chand Bellaram Road, Ram<br>Talao Road;                         | Architectural Value                     |
| 9.    | Karachi Mansion             | RB-13-7/<br>12,  | M. A. Jinnah (Bunder) Road,<br>Robson Road;                     | Architectural Value                     |
| 10.   | Ramkrishin/ Nawab<br>Manzil | RB-7/<br>20C,    | Shahrah-e-Liaquat (Frere<br>Road), Roop Chand Bellaram<br>Road; | Architectural Value                     |
| 11.   | . Khan Mansion              | RB-7/ 22,        | Sunder Das Road, Bhojraj<br>Road;                               | Architectural Value                     |