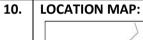

OR PROTECTION:    | Architectural Value: Arches, Cornices/Molding, Pilasters,      |
|     |                            | Decorative Parapet, Timber Pitched Roof, Bossed Stone, Masonry |
| 6.  | MEASUREMENT:               | Height- Length- Width-                                         |
|     |                            | 36' 70' 56'                                                    |
| 7.  | CONSTRUCTION MATERIAL:     | Sand stone                                                     |
| 8   | STATUS / PRESENT CONDITION | Dilapidated Stable Good Condition <b>√</b> Needs repair        |
| 9.  | THEREAT(S):                | Encroachments                                                  |
| 10. | LOCATION MAP:              | PHOTOGRAPHS:                                                   |











| 11. | COMMENTS:       | Partially maintained. The electric wires, hoardings and other |
|-----|-----------------|---------------------------------------------------------------|
|     |                 | fittings need to be removed.                                  |
| 12. | RECOMMENDATIONS | The building deserves to be declared as protected heritage    |
|     |                 | due to ite encial biotogical and evaluations well value       |

|             |                       | ittings need to be removed.                                |  |
|-------------|-----------------------|------------------------------------------------------------|--|
| 12.         | RECOMMENDATIONS       | The building deserves to be declared as protected heritage |  |
|             |