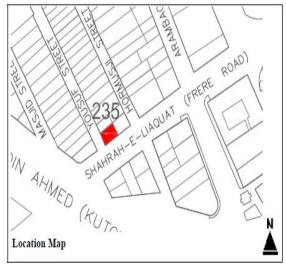

## (RAMBAGH QUARTER KARACHI)

| S.NO. | NAME OF BUILDING            | PLOT #           | ADDRESS                                                         | REASON FOR<br>ENLISTMENT AS<br>HERITAGE |
|-------|-----------------------------|------------------|-----------------------------------------------------------------|-----------------------------------------|
| 1.    | Old Shahani Building        | RB-3/8/<br>1,    | Teckchand Udhamdas Road;                                        | Architectural Value                     |
| 2.    | Anubehar Building           | RB-3/ 23/<br>1,  | D'mello Road;                                                   | Architectural Value                     |
| 3.    | Premkunj Building           | RB-3/23/<br>2/2, | Maulana Din Mohammad<br>Wafai (Strachan) Road;                  | Architectural Value                     |
| 4.    | Alfalah Manzil              | RB-3/23/<br>2/1, | D'mello Road;                                                   | Architectural Value                     |
| 5.    | Naveen Mansion              | RB-6/86,         | Feroz Shah Street, Hormusji<br>Street;                          | Architectural Value                     |
| 6.    | Pinjara Pure Building       | RB-7/3,          | Panjara Pure Road, M. A.<br>Jinnah (Bunder) Road;               | Architectural Value                     |
| 7.    | Haji Manzoor Building       | RB-7/9,          | Bhojraj Road, Ram Talao<br>Road;                                | Architectural Value                     |
| 8.    | Afundi Manzil               | RB-7/ 10/<br>7,  | Chand Bellaram Road, Ram<br>Talao Road;                         | Architectural Value                     |
| 9.    | Karachi Mansion             | RB-13-7/<br>12,  | M. A. Jinnah (Bunder) Road,<br>Robson Road;                     | Architectural Value                     |
| 10.   | Ramkrishin/ Nawab<br>Manzil | RB-7/<br>20C,    | Shahrah-e-Liaquat (Frere<br>Road), Roop Chand Bellaram<br>Road; | Architectural Value                     |
| 11.   | . Khan Mansion              | RB-7/ 22,        | Sunder Das Road, Bhojraj<br>Road;                               | Architectural Value                     |