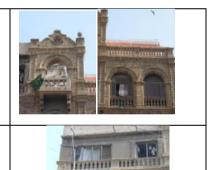

-        |   | Width-           |
|    |                            | 48'             |                                                                     | 120'           |   | 60'              |
| 7. | CONSTRUCTION MATERIAL:     | Sand stone      |                                                                     |                |   |                  |
| 8  | STATUS / PRESENT CONDITION | Dilapidated     | Stable                                                              | Good Condition | ٧ | Needs repair     |
| 9. | THEREAT(S):                | Encroachment    | ts                                                                  |                |   |                  |

10. **LOCATION MAP:** 

RECOMMENDATIONS

NAME OF INVESTIGATOR:

11.

12.

13.

14.

DATE:





18-01-2018







The building deserves to be declared as protected heritage due to its architectural value. Ejaz Elahi

## **LOG RAM BUILDING**



| 1. | IDENTIFICATION:              | DAP-NED/000233                |              |  |
|----|------------------------------|-------------------------------|--------------|--|
|    | Site Name:                   | Log Ram Building              |              |  |
|    |                              | G + 2                         |              |  |
|    | Other Names:                 |                               |              |  |
| 2. | LOCATION:                    |                               |              |  |
|    | Address:                     | RB-6/121, 122, Arambagh Road, |              |  |
|    |                              | Panjra Pure