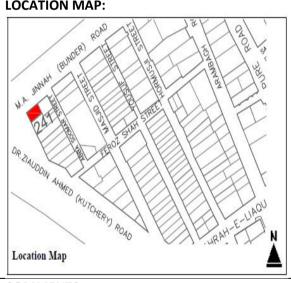

## (RAMBAGH QUARTER KARACHI)

| S.NO. | NAME OF BUILDING            | PLOT #           | ADDRESS                                                         | REASON FOR<br>ENLISTMENT AS<br>HERITAGE |
|-------|-----------------------------|------------------|-----------------------------------------------------------------|-----------------------------------------|
| 1.    | Old Shahani Building        | RB-3/8/<br>1,    | Teckchand Udhamdas Road;                                        | Architectural Value                     |
| 2.    | Anubehar Building           | RB-3/ 23/<br>1,  | D'mello Road;                                                   | Architectural Value                     |
| 3.    | Premkunj Building           | RB-3/23/<br>2/2, | Maulana Din Mohammad<br>Wafai (Strachan) Road;                  | Architectural Value                     |
| 4.    | Alfalah Manzil              | RB-3/23/<br>2/1, | D'mello Road;                                                   | Architectural Value                     |
| 5.    | Naveen Mansion              | RB-6/86,         | Feroz Shah Street, Hormusji<br>Street;                          | Architectural Value                     |
| 6.    | Pinjara Pure Building       | RB-7/3,          | Panjara Pure Road, M. A.<br>Jinnah (Bunder) Road;               | Architectural Value                     |
| 7.    | Haji Manzoor Building       | RB-7/9,          | Bhojraj Road, Ram Talao<br>Road;                                | Architectural Value                     |
| 8.    | Afundi Manzil               | RB-7/ 10/<br>7,  | Chand Bellaram Road, Ram<br>Talao Road;                         | Architectural Value                     |
| 9.    | Karachi Mansion             | RB-13-7/<br>12,  | M. A. Jinnah (Bunder) Road,<br>Robson Road;                     | Architectural Value                     |
| 10.   | Ramkrishin/ Nawab<br>Manzil | RB-7/<br>20C,    | Shahrah-e-Liaquat (Frere<br>Road), Roop Chand Bellaram<br>Road; | Architectural Value                     |
| 11.   | . Khan Mansion              | RB-7/ 22,        | Sunder Das Road, Bhojraj<br>Road;                               | Architectural Value                     |