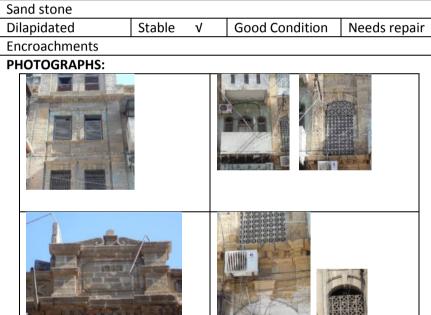

tes                   | N-24'51.587           | E-067'01.016 |  |
|    | District/City/ Town/ Village: |                       |              |  |
| 3. | OWNERSHIP:                    | Private √             | Government   |  |
|    | Name of Owner (s)             | PRIVATE               |              |  |
|    | MULTIPLE                      |                       |              |  |

Architectural Value: Arches, Roundels, Balconies, Cornices/Molding,

60'

Length-

| 8   |                                                        |
|-----|--------------------------------------------------------|
| 9.  | THEREAT(S):                                            |
| 10. | LOCATION MAP:                                          |
|     | Tocation Wab  Tocation Wab  Tocation Wab  Tocation Wab |



| 11. | COMMENTS:             | Partially maintained but electric wires, hoardings, extra additions & alterations need to be removed. |  |
|-----|-----------------------|-------------------------------------------------------------------------------------------------------|--|
| 12. | RECOMMENDATIONS       | The building deserves to be declared as protected heritage due to its social and architectural value. |  |
| 13. | NAME OF INVESTIGATOR: | Ejaz Elahi                                                                                            |  |
| 14. | DATE:                 | 26-01-2018                                                                                            |  |

Width-

44'

## **MAMA PARSI BUILDING**



## **BHOLCHUND BUILDING**



**RECOMMENDATIONS** 

**NAME O