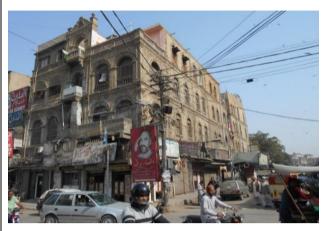

| STATUS / PRESENT CONDITION         | Dilapidated       | Stable       | Good Condition <b>√</b> | Needs repair      |
| 9.  | THEREAT(S):                        | Encroachments     |              |                         |                   |
| 10. | LOCATION MAP:                      | PHOTOGRAPHS:      | - Billians   | 20294841                | 20                |
|     | POND ROAD ROAD ROAD ROAD ROAD ROAD |                   |              |                         |                   |
|     | Location Map                       |                   |              |                         |                   |
| 11. | COMMENTS:                          | Partially main    | tained. The  | e extra additions or    | n the roof-top,   |

Ejaz Elahi 18-01-2018

#### **HASAN MANZIL**



| 1. | IDENTIFICATION:              | DAP-NED/000232                   |              |  |
|----|------------------------------|----------------------------------|--------------|--|
|    | Site Name:                   | Hasan Manzil                     |              |  |
|    |                              | G + 3                            |              |  |
|    | Other Names:                 |                                  |              |  |
| 2. | LOCATION:                    |                                  |              |  |
|    | Address:                     | RB-6/123, Arambagh Road, Sharah- |              |  |
|    |                              | Liaquat (Frere Road)             |              |  |
|    | Survey No.                   | Plot No.