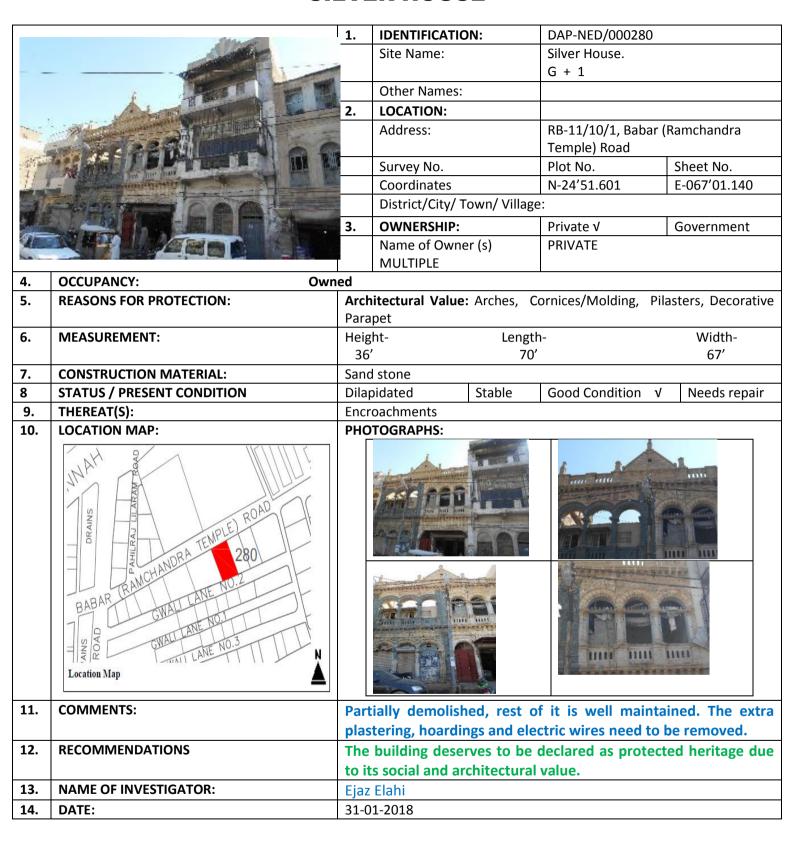

ained. The building does require necessary      |  |  |
|-----|-----------------------|----------------------------------------------------------------|--|--|
|     |                       | repairs but extra additions, plastering, hoardings, sanitary   |  |  |
|     |                       | pipe-fittings and electric wires need to be removed.           |  |  |
| 12. | RECOMMENDATIONS       | The building deserves to be declared as protected heritage due |  |  |
|     |                       | to its social and architectural value.                         |  |  |
| 13. | NAME OF INVESTIGATOR: | Ejaz Elahi                                                     |  |  |
| 14. | DATE:                 | 02-02-2018                                                     |  |  |

### **SILVER HOUSE**



## **REHMAT BUILDING**



| 1. | IDENTIFICATION:              | DAP-NED/000281     |                   |  |
|----|------------------------------|--------------------|-------------------|--|
|    | Site Name:                   | Rehmat Building    |                   |  |
|    |                              | G + 1 + 1          |                   |  |
|    | Other Names:                 |                    |                   |  |
| 2. | LOCATION:                    |                    |                   |  |
|    | Address:                     | RB-11/9, Babar (Ra | amchandra Temple) |  |
|    |                              | Road.              |                   |  |
|    | Survey No.                   | Plot No.           | Sheet No.         |  |
|    | Coordinates