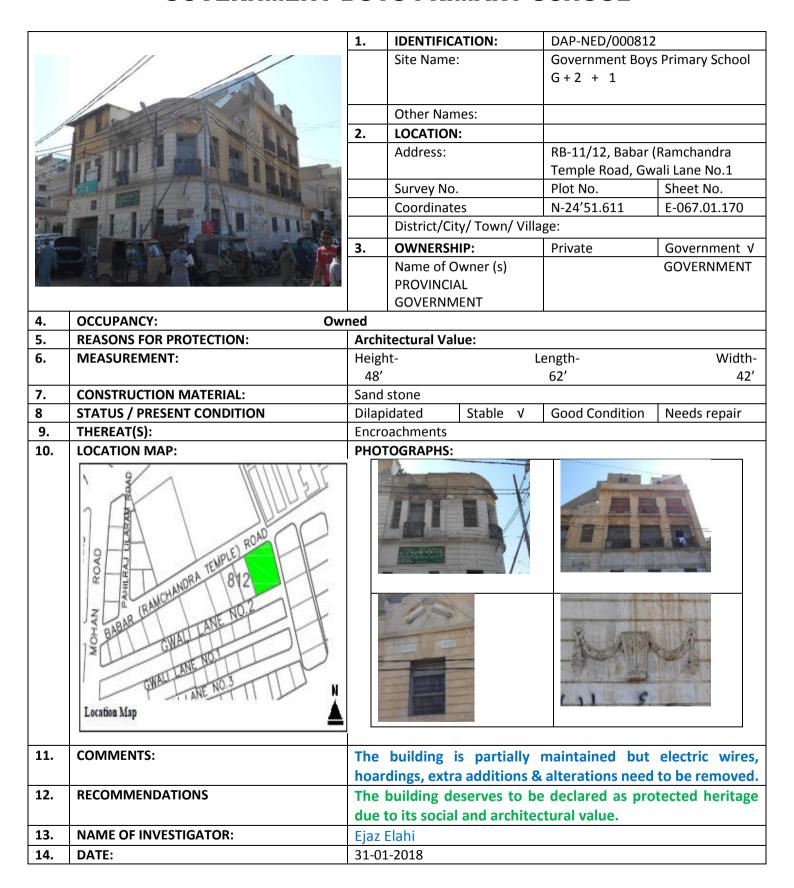

1 | Page (Heritage Buildings Notification, Rambagh Quarters)

|     |                                    |                               |                                                                                                   | (4)                 |
|-----|------------------------------------|-------------------------------|---------------------------------------------------------------------------------------------------|---------------------|
| /2. | KB Noori Building                  | RB-8/7/<br>2/1,               | M. A. Jinnah (Bunder) Road,<br>Mohammad Bin Qasim<br>(Burnes) Road;                               | Architectural Value |
| 13. | Sugan Mansion                      | RB-9/ 2/<br>1, 2/ 2, 2/<br>3, | Mohammad Bin Qasim<br>(Burnes) Road;                                                              | Architectural Value |
| 14. | Saheli Mansion                     | RB-9/ 13,                     | Mohammad Bin Qasiin<br>(Burnes) Road, Robson Road;                                                | Architectural Value |
| 15. | Jamnadas Building                  | RB-9/ 18,                     | Jethamal Road, Jhamrai<br>Road;                                                                   | Architectural Value |
| 16. | Moti Ram Building                  | RB-9/20,                      | Jhamrai Road, Amil Road;                                                                          | Architectural Value |
| 17. | Rais Manzil                        | RB-10/3,                      | Tirathdas Road, Assanmal<br>Ojha Road;                                                            | Architectural Value |
| 18. | Wazir Ali Building                 | RB-10/4,                      | Tirathdas Road, Assanmal<br>Ojha Road;                                                            | Architectural Value |
| 19. | Wazir Ashraf Building              | RB-10/5/<br>1,                | Tirathdas Road, Assanmal<br>Ojha Road;                                                            | Architectural Value |
| 20. | New Lekhraj                        | RB-10/<br>15,                 | Gidumal Lekhraj Road;                                                                             | Architectural Value |
| 21. | Old Lekhraj                        | RB-10/<br>16,                 | Gidumal Lekhraj Road;                                                                             | Architectural Value |
| 22. | Muhammad Ali<br>Building           | RB-10/<br>17,                 | Gidumal Lekhraj Road;                                                                             | Architectural Value |
| 23. | Mama Parsi Building                | RB-10/<br>19,                 | Babar (Ramchandra Temple)<br>Road;                                                                | Architectural Value |
| 24. | Bholchund Building                 | RB-10/<br>20,                 | Babar (Ramchandra Temple)<br>Road;                                                                | Architectural Value |
| 25. | Kalavati Nivass                    | RB-11/<br>1A, 2,              | Mohan Road. Pahilraj<br>Lilaram Road;                                                             | Architectural Value |
| 26. | Ahmed Ali, Akber Ali<br>Building   | RB-11/<br>1A, 3,              | Mohan Road, Pahilraj<br>Lilaram Road;                                                             | Architectural Value |
| 27. | Asnand Khatori<br>Building         | RB-11/<br>1A, 4,              | Mohan Road, Pahilraj<br>Lilaram Road;                                                             | Architectural Value |
| 28. | Aziz Mehel                         | RB-11/<br>1A, 5,              | Mohan Road, Pahilraj<br>Lilaram Road;                                                             | Architectural Value |
| 29. | Narayan Gopal<br>Building          | RB-11/<br>1C,                 | Babar (Ramchandra Temple)<br>Road, Pahilraj Lilaram Road;                                         | Architectural Value |
| 30. | Shakeel Mansion/<br>Chaki Compound | RB-11/ 6,<br>7,               | Babar (Ramchandra Temple)<br>Road, Gwali Lane no. 1;                                              | Architectural Value |
| 31. | Government Boys Primary School     | RI3-11/<br>12,                | Babar (Ramchandra Temple)<br>Road, Gwali Lane no. 1;                                              | Architectural Value |
| 32. | Ramchandra Temple                  | RB-11,                        | Next To Plot 59, Babar<br>(Ramchandra Temple) Road;                                               | Architectural Value |
| 33. | Burns Garden<br>                   | RB-2,                         | Strachan Road, Shahrah-e-<br>Kamal Ataturk (Kings Way),<br>Dr. Ziauddin Ahmed<br>(Kutchery) Road; | Architectural Value |