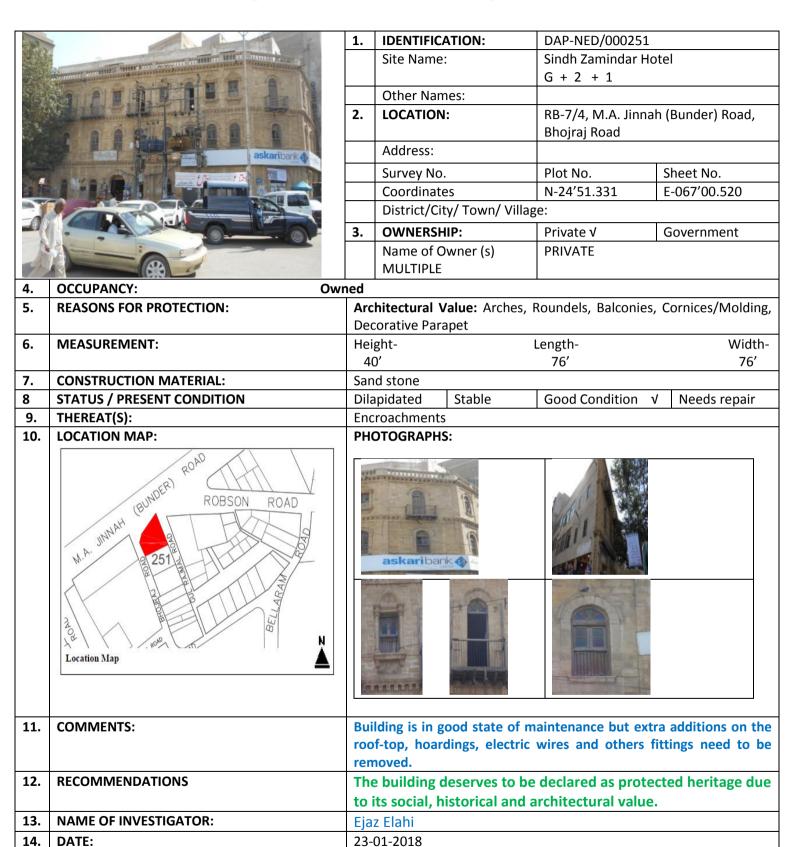

4 | Page (Heritage Buildings Notification, Rambagh Quarters)

•

| 2  |   |   |
|----|---|---|
| // | ^ | - |
| (/ | O | , |

|     |                                            |                   |                                                                               | 102                 |
|-----|--------------------------------------------|-------------------|-------------------------------------------------------------------------------|---------------------|
| 54. | Hasan Manzil                               | RB-6/<br>123,     | Arambagh Road, Sharah-e-<br>Liaquat (Frere Road),                             | Architectural Value |
| 65. | Log Ram Building                           | RB-6/<br>121,122  | Karachi<br>Arambagh Road, Panjra Pure<br>Road, Karachi                        | Architectural Value |
| 66. | Zainab Manzil                              | RB-6/ 98,         | Sharah-e-Liaquat (Frere<br>Road), Hormusji Street,<br>Karachi                 | Architectural Value |
| 67. | Saify Electric Trading<br>Co.              | RB-6/73,          | Sharah-e-Liaquat (Frere<br>Road), Yousuf Street, Karachi                      | Architectural Value |
| 68. | Markaz-e-Ehl-e-Sunnat                      | RB-6/ 45,         | Sharah-e-Liaquat (Frere<br>Road), Yousuf Street, Karachi                      | Architectural Value |
| 69. | Shams Light House<br>Building              | RB-6/ 15,         | Dr. Ziauddin Ahmed<br>(Kutchery) Road, Masjid<br>Street, Karachi              | Architectural Value |
| 70. | Sadik Manzil                               | RB-6/<br>107,     | Feroz Shah Road, Arambagh<br>Road, Karachi                                    | Architectural Value |
| 71. | Yousuf Manzil                              | RB-6/4            | Abba Soomar Street, Karachi                                                   | Architectural Value |
| 72. | Unknown                                    | RB-6/3            | Abba Soomar Street, Karachi                                                   | Architectural Value |
| 73. | Abu Bakar Siddique<br>Manzil               | RB-6/1            | M. A. Jinnah (Bunder) Road,<br>Dr. Ziauddin Ahmed<br>(Kutchery) Road, Karachi | Architectural Value |
| 74. | Haji Ibrahim Building                      | RB-6/1            | M. A. Jinnah (Bunder) Road,<br>Abba Soomar Street, Karachi                    | Architectural Value |
| 75. | Mollai (Bhagwani)<br>Mansion               | RB-6/ 18,         | M. A. Jinnah (Bunder) Road,<br>Abba Soomar Street, Karachi                    | Architectural Value |
| 76. | Opal Building                              | RB-6/ 19,         | M. A. Jinnah (Bunder) Road,<br>Masjid Street, Karachi                         | Architectural Value |
| 77. | Talpur Building                            | RB-6/74,          | M. A. Jinnah (Bunder) Road,<br>Karachi                                        | Architectural Value |
| 78. | Gul Trading Company<br>Building            | RB-6/83           | M. A. Jinnah (Bunder) Road,<br>Karachi                                        | Architectural Value |
| 79. | Coffee House<br>(Wassumal)<br>Building     | RB-6/ 82,         | M. A. Jinnah (Bunder) Road,<br>Arambagh Road, Karachi                         | Architectural Value |
| 80. | Sami Chambers                              | RB-6/<br>108,     | M. A. Jinnah (Bunder) Road,<br>Arambagh Road, Karachi                         | Architectural Value |
| 81. | Awan Lodge                                 | RB-6/<br>109,     | Arambagh Road, Panjra Pure<br>Road, Karachi                                   | Architectural Value |
| 82. | Sindh Zamindar Hotel                       | RB-7/4,           | M. A. Jinnah (Bunder) Road,<br>Bhojraj Road, Karachi                          | Architectural Value |
| 83. | Zubaida Mansion                            | RB-8/1/<br>1,1/2, | M. A. Jinnah (Bunder) Road,<br>Robson Road, Karachi                           | Architectural Value |
| 84. | Dost Manzil                                | RB-8/4,           | Robson Road, Mohammad<br>Bin Qasim (Burnes) Road,<br>Karachi                  | Architectural Value |
| 85. | . Wadhumal Deumal Panchayat Trust Building | RB-9/7,           | Mohammad Bin Qasim<br>(Burnes) Road, Karachi                                  | Architectural Value |