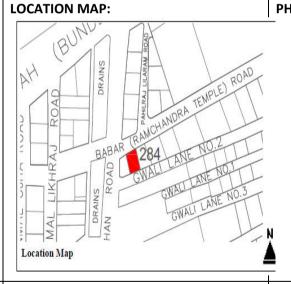

| 40'                |                               | 70'                | 26'                    |
| 7.  | CONSTRUCTION MATERIAL:     | Sand stone         |                               |                    |                        |
| 8   | STATUS / PRESENT CONDITION | Dilapidated        | Stable                        | Good Condition     | Needs repair √         |
| 9.  | THEREAT(S):                | Encroachments      |                               |                    |                        |
| 10. | LOCATION MAP:              | PHOTOGRAPHS:       |                               |                    |                        |
|     |                            |                    |                               |                    |                        |





| 11. | COMMENTS:             | Partially maintained but the building does require necessary        |  |  |
|-----|-----------------------|---------------------------------------------------------------------|--|--|
|     |                       | repairs. The extra addition on top floor, plastering, hoardings and |  |  |
|     |                       | sanitary pipe-fittings need to be removed.                          |  |  |
| 12. | RECOMMENDATIONS       | The building deserves to be declared as protected heritage due to   |  |  |
|     |                       | its social and architectural value.                                 |  |  |
| 13. | NAME OF INVESTIGATOR: | Ejaz Elahi                                                          |  |  |
| 14. | DATE:                 | 31-01-20