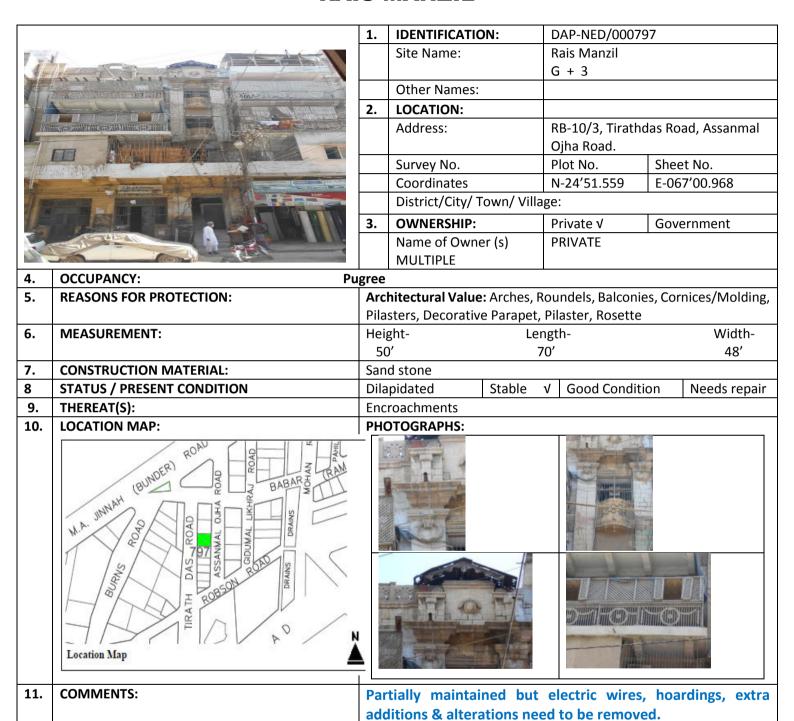

1 | Page (Heritage Buildings Notification, Rambagh Quarters)

|     |                                    |                               |                                                                                                   | (4)                 |
|-----|------------------------------------|-------------------------------|---------------------------------------------------------------------------------------------------|---------------------|
| /2. | KB Noori Building                  | RB-8/7/<br>2/1,               | M. A. Jinnah (Bunder) Road,<br>Mohammad Bin Qasim<br>(Burnes) Road;                               | Architectural Value |
| 13. | Sugan Mansion                      | RB-9/ 2/<br>1, 2/ 2, 2/<br>3, | Mohammad Bin Qasim<br>(Burnes) Road;                                                              | Architectural Value |
| 14. | Saheli Mansion                     | RB-9/ 13,                     | Mohammad Bin Qasiin<br>(Burnes) Road, Robson Road;                                                | Architectural Value |
| 15. | Jamnadas Building                  | RB-9/ 18,                     | Jethamal Road, Jhamrai<br>Road;                                                                   | Architectural Value |
| 16. | Moti Ram Building                  | RB-9/20,                      | Jhamrai Road, Amil Road;                                                                          | Architectural Value |
| 17. | Rais Manzil                        | RB-10/3,                      | Tirathdas Road, Assanmal<br>Ojha Road;                                                            | Architectural Value |
| 18. | Wazir Ali Building                 | RB-10/4,                      | Tirathdas Road, Assanmal<br>Ojha Road;                                                            | Architectural Value |
| 19. | Wazir Ashraf Building              | RB-10/5/<br>1,                | Tirathdas Road, Assanmal<br>Ojha Road;                                                            | Architectural Value |
| 20. | New Lekhraj                        | RB-10/<br>15,                 | Gidumal Lekhraj Road;                                                                             | Architectural Value |
| 21. | Old Lekhraj                        | RB-10/<br>16,                 | Gidumal Lekhraj Road;                                                                             | Architectural Value |
| 22. | Muhammad Ali<br>Building           | RB-10/<br>17,                 | Gidumal Lekhraj Road;                                                                             | Architectural Value |
| 23. | Mama Parsi Building                | RB-10/<br>19,                 | Babar (Ramchandra Temple)<br>Road;                                                                | Architectural Value |
| 24. | Bholchund Building                 | RB-10/<br>20,                 | Babar (Ramchandra Temple)<br>Road;                                                                | Architectural Value |
| 25. | Kalavati Nivass                    | RB-11/<br>1A, 2,              | Mohan Road. Pahilraj<br>Lilaram Road;                                                             | Architectural Value |
| 26. | Ahmed Ali, Akber Ali<br>Building   | RB-11/<br>1A, 3,              | Mohan Road, Pahilraj<br>Lilaram Road;                                                             | Architectural Value |
| 27. | Asnand Khatori<br>Building         | RB-11/<br>1A, 4,              | Mohan Road, Pahilraj<br>Lilaram Road;                                                             | Architectural Value |
| 28. | Aziz Mehel                         | RB-11/<br>1A, 5,              | Mohan Road, Pahilraj<br>Lilaram Road;                                                             | Architectural Value |
| 29. | Narayan Gopal<br>Building          | RB-11/<br>1C,                 | Babar (Ramchandra Temple)<br>Road, Pahilraj Lilaram Road;                                         | Architectural Value |
| 30. | Shakeel Mansion/<br>Chaki Compound | RB-11/ 6,<br>7,               | Babar (Ramchandra Temple)<br>Road, Gwali Lane no. 1;                                              | Architectural Value |
| 31. | Government Boys Primary School     | RI3-11/<br>12,                | Babar (Ramchandra Temple)<br>Road, Gwali Lane no. 1;                                              | Architectural Value |
| 32. | Ramchandra Temple                  | RB-11,                        | Next To Plot 59, Babar<br>(Ramchandra Temple) Road;                                               | Architectural Value |
| 33. | Burns Garden<br>                   | RB-2,                         | Strachan Road, Shahrah-e-<br>Kamal Ataturk (Kings Way),<br>Dr. Ziauddin Ahmed<br>(Kutchery) Road; | Architectural Value |