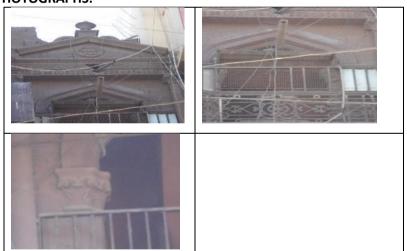

# JAMILA NIGHAT MATERITY HOME (DHANI RAM SONS)

**12**.

14. DATE:

**RECOMMENDATIONS** 

13. NAME OF INVESTIGATOR:

| 1  |                           |                  |                  |  |
|----|---------------------------|------------------|------------------|--|
| 1. | IDENTIFICATION:           | DAP-NED/000231   |                  |  |
|    | Site Name:                | Jamila Nighat Ma | terity Home      |  |
|    |                           | (Dhani Ram Sons  | )                |  |
|    |                           | G + 2 + 1        |                  |  |
|    | Other Names:              |                  |                  |  |
| 2. | LOCATION:                 |                  |                  |  |
|    | Address:                  | RB-6/116, Aramb  | agh Road, Panjra |  |
|    |                           | Pure Road        |                  |  |
|    | Survey No.                | Plot No.         | Sheet No.        |  |
|    | Coordinates               | N-24'51.395      | E-067'00.911     |  |
|    | District/City/ Town/ V    | /illage:         |                  |  |
| 3. | OWNERSHIP:                | Private <b>√</b> | Government       |  |
|    | Name of Owner (s) UNKNOWN | PRIVATE          |                  |  |