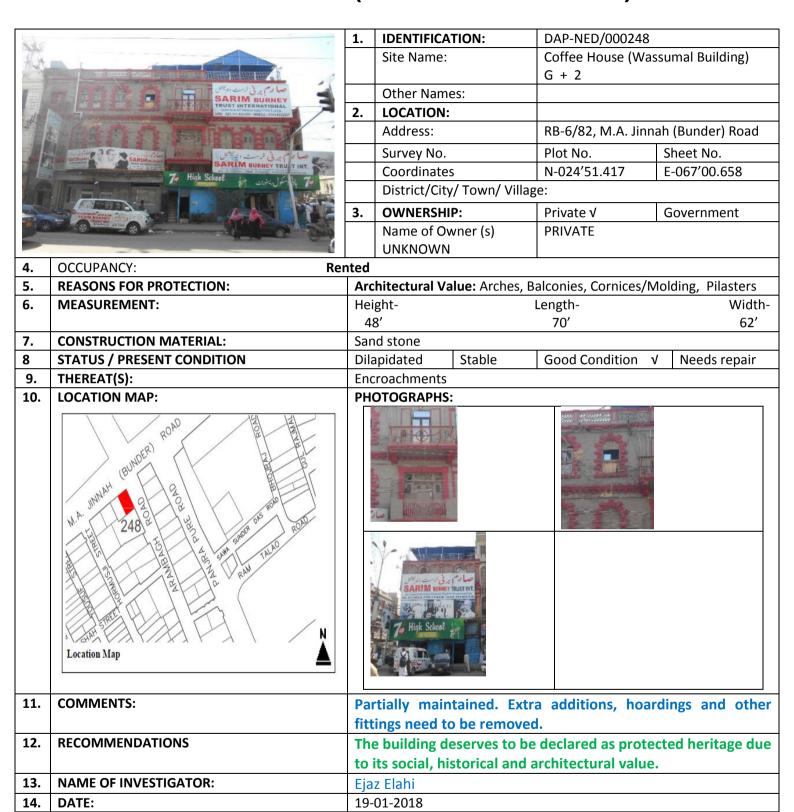

4 | Page (Heritage Buildings Notification, Rambagh Quarters)

•

| 2  |   |   |
|----|---|---|
| // | ^ | - |
| (/ | O | , |

|     |                                            |                   |                                                                               | 102                 |
|-----|--------------------------------------------|-------------------|-------------------------------------------------------------------------------|---------------------|
| 54. | Hasan Manzil                               | RB-6/<br>123,     | Arambagh Road, Sharah-e-<br>Liaquat (Frere Road),                             | Architectural Value |
| 65. | Log Ram Building                           | RB-6/<br>121,122  | Karachi<br>Arambagh Road, Panjra Pure<br>Road, Karachi                        | Architectural Value |
| 66. | Zainab Manzil                              | RB-6/ 98,         | Sharah-e-Liaquat (Frere<br>Road), Hormusji Street,<br>Karachi                 | Architectural Value |
| 67. | Saify Electric Trading<br>Co.              | RB-6/73,          | Sharah-e-Liaquat (Frere<br>Road), Yousuf Street, Karachi                      | Architectural Value |
| 68. | Markaz-e-Ehl-e-Sunnat                      | RB-6/ 45,         | Sharah-e-Liaquat (Frere<br>Road), Yousuf Street, Karachi                      | Architectural Value |
| 69. | Shams Light House<br>Building              | RB-6/ 15,         | Dr. Ziauddin Ahmed<br>(Kutchery) Road, Masjid<br>Street, Karachi              | Architectural Value |
| 70. | Sadik Manzil                               | RB-6/<br>107,     | Feroz Shah Road, Arambagh<br>Road, Karachi                                    | Architectural Value |
| 71. | Yousuf Manzil                              | RB-6/4            | Abba Soomar Street, Karachi                                                   | Architectural Value |
| 72. | Unknown                                    | RB-6/3            | Abba Soomar Street, Karachi                                                   | Architectural Value |
| 73. | Abu Bakar Siddique<br>Manzil               | RB-6/1            | M. A. Jinnah (Bunder) Road,<br>Dr. Ziauddin Ahmed<br>(Kutchery) Road, Karachi | Architectural Value |
| 74. | Haji Ibrahim Building                      | RB-6/1            | M. A. Jinnah (Bunder) Road,<br>Abba Soomar Street, Karachi                    | Architectural Value |
| 75. | Mollai (Bhagwani)<br>Mansion               | RB-6/ 18,         | M. A. Jinnah (Bunder) Road,<br>Abba Soomar Street, Karachi                    | Architectural Value |
| 76. | Opal Building                              | RB-6/ 19,         | M. A. Jinnah (Bunder) Road,<br>Masjid Street, Karachi                         | Architectural Value |
| 77. | Talpur Building                            | RB-6/74,          | M. A. Jinnah (Bunder) Road,<br>Karachi                                        | Architectural Value |
| 78. | Gul Trading Company<br>Building            | RB-6/83           | M. A. Jinnah (Bunder) Road,<br>Karachi                                        | Architectural Value |
| 79. | Coffee House<br>(Wassumal)<br>Building     | RB-6/ 82,         | M. A. Jinnah (Bunder) Road,<br>Arambagh Road, Karachi                         | Architectural Value |
| 80. | Sami Chambers                              | RB-6/<br>108,     | M. A. Jinnah (Bunder) Road,<br>Arambagh Road, Karachi                         | Architectural Value |
| 81. | Awan Lodge                                 | RB-6/<br>109,     | Arambagh Road, Panjra Pure<br>Road, Karachi                                   | Architectural Value |
| 82. | Sindh Zamindar Hotel                       | RB-7/4,           | M. A. Jinnah (Bunder) Road,<br>Bhojraj Road, Karachi                          | Architectural Value |
| 83. | Zubaida Mansion                            | RB-8/1/<br>1,1/2, | M. A. Jinnah (Bunder) Road,<br>Robson Road, Karachi                           | Architectural Value |
| 84. | Dost Manzil                                | RB-8/4,           | Robson Road, Mohammad<br>Bin Qasim (Burnes) Road,<br>Karachi                  | Architectural Value |
| 85. | . Wadhumal Deumal Panchayat Trust Building | RB-9/7,           | Mohammad Bin Qasim<br>(Burnes) Road, Karachi                                  | Architectural Value |