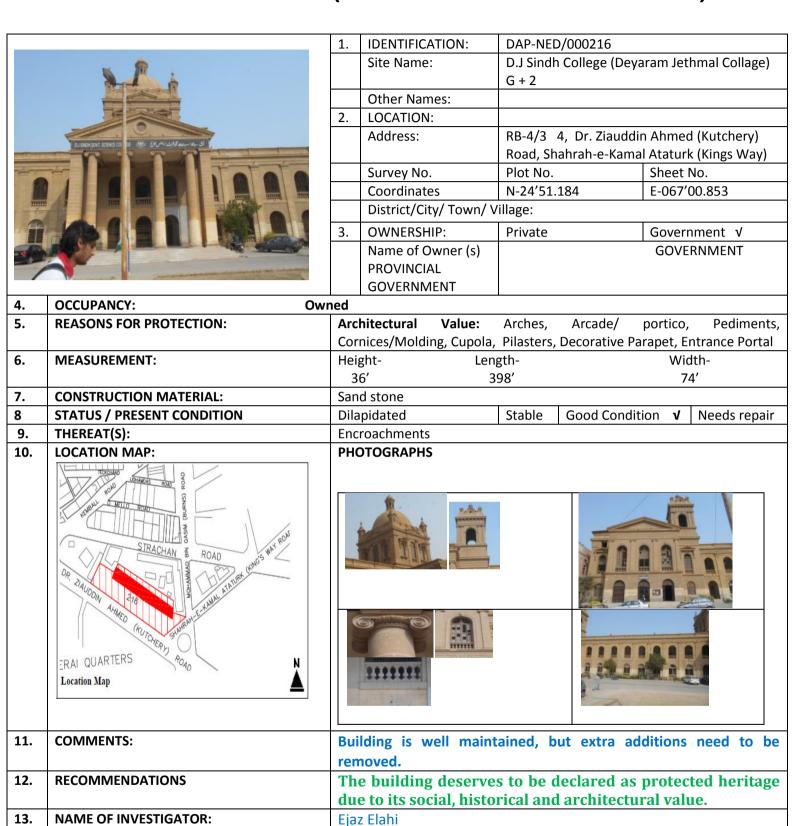

3 | Page (Heritage Buildings Notification, Rambagh Quarters)

|    | -  |
|----|----|
|    | -  |
| 1  | 1  |
| 11 | 01 |
| /  | _  |

| T                                                |                                                                                                                                                                                                                                                                                                                                                                                             |                                                                                                                                                                                                                                                                                                                                                                                                                                                                                                                                                    | (10                                                                                                                                                                                                                                                                                                                                                                                                                                                                                                                                                                                                                                                                                                                                                                                                                                                                                                                                                                                                                                                                                                                                                                                                                                                                                                                                                                                                                                                                                                                                                                                                                                                                                                                                                                                                                                                                                                                                                                                                                                                                                                                            |
|--------------------------------------------------|---------------------------------------------------------------------------------------------------------------------------------------------------------------------------------------------------------------------------------------------------------------------------------------------------------------------------------------------------------------------------------------------|----------------------------------------------------------------------------------------------------------------------------------------------------------------------------------------------------------------------------------------------------------------------------------------------------------------------------------------------------------------------------------------------------------------------------------------------------------------------------------------------------------------------------------------------------|--------------------------------------------------------------------------------------------------------------------------------------------------------------------------------------------------------------------------------------------------------------------------------------------------------------------------------------------------------------------------------------------------------------------------------------------------------------------------------------------------------------------------------------------------------------------------------------------------------------------------------------------------------------------------------------------------------------------------------------------------------------------------------------------------------------------------------------------------------------------------------------------------------------------------------------------------------------------------------------------------------------------------------------------------------------------------------------------------------------------------------------------------------------------------------------------------------------------------------------------------------------------------------------------------------------------------------------------------------------------------------------------------------------------------------------------------------------------------------------------------------------------------------------------------------------------------------------------------------------------------------------------------------------------------------------------------------------------------------------------------------------------------------------------------------------------------------------------------------------------------------------------------------------------------------------------------------------------------------------------------------------------------------------------------------------------------------------------------------------------------------|
| D. J. Sindh Government Science College Extension | RB-2                                                                                                                                                                                                                                                                                                                                                                                        | Mohammad Bin Qasim (Burnes) Road, Shahrah-e-                                                                                                                                                                                                                                                                                                                                                                                                                                                                                                       | Architectural Value                                                                                                                                                                                                                                                                                                                                                                                                                                                                                                                                                                                                                                                                                                                                                                                                                                                                                                                                                                                                                                                                                                                                                                                                                                                                                                                                                                                                                                                                                                                                                                                                                                                                                                                                                                                                                                                                                                                                                                                                                                                                                                            |
| N. E. D University Old<br>City Campus            | RB-4/3 & 4,                                                                                                                                                                                                                                                                                                                                                                                 | Mohammad Bin Qasim<br>(Burnes) Road, Maulana Din<br>M. Wafai (Strachan) Road,                                                                                                                                                                                                                                                                                                                                                                                                                                                                      | Architectural Value                                                                                                                                                                                                                                                                                                                                                                                                                                                                                                                                                                                                                                                                                                                                                                                                                                                                                                                                                                                                                                                                                                                                                                                                                                                                                                                                                                                                                                                                                                                                                                                                                                                                                                                                                                                                                                                                                                                                                                                                                                                                                                            |
| D. J College (Deyaram<br>Jethmal College)        | RB-4/3&4,                                                                                                                                                                                                                                                                                                                                                                                   | Dr. Ziauddin Ahmed<br>(Kutchery) Road, Shahrah-e-<br>Kamal Ataturk (Kings Way),<br>Karachi                                                                                                                                                                                                                                                                                                                                                                                                                                                         | Architectural Value                                                                                                                                                                                                                                                                                                                                                                                                                                                                                                                                                                                                                                                                                                                                                                                                                                                                                                                                                                                                                                                                                                                                                                                                                                                                                                                                                                                                                                                                                                                                                                                                                                                                                                                                                                                                                                                                                                                                                                                                                                                                                                            |
| Building                                         | RB-3/ 26,                                                                                                                                                                                                                                                                                                                                                                                   | Maulana Din M. Wafai<br>(Strachan) Road, M. Bin<br>Qasim (Burnes) Road,<br>Karachi                                                                                                                                                                                                                                                                                                                                                                                                                                                                 | Architectural Value                                                                                                                                                                                                                                                                                                                                                                                                                                                                                                                                                                                                                                                                                                                                                                                                                                                                                                                                                                                                                                                                                                                                                                                                                                                                                                                                                                                                                                                                                                                                                                                                                                                                                                                                                                                                                                                                                                                                                                                                                                                                                                            |
| DMD Trust<br>Building                            | RB-3/ 22/<br>2,                                                                                                                                                                                                                                                                                                                                                                             | Maulana Din Mohammad<br>Wafai (Strachan) Road,<br>Karachi                                                                                                                                                                                                                                                                                                                                                                                                                                                                                          | Architectural Value                                                                                                                                                                                                                                                                                                                                                                                                                                                                                                                                                                                                                                                                                                                                                                                                                                                                                                                                                                                                                                                                                                                                                                                                                                                                                                                                                                                                                                                                                                                                                                                                                                                                                                                                                                                                                                                                                                                                                                                                                                                                                                            |
| Dr. Khan Building                                | RB-3/ 18/<br>1,2                                                                                                                                                                                                                                                                                                                                                                            | Maulana Din Mohammad<br>Wafai (Strachan) Road,<br>Karachi                                                                                                                                                                                                                                                                                                                                                                                                                                                                                          | Architectural Value                                                                                                                                                                                                                                                                                                                                                                                                                                                                                                                                                                                                                                                                                                                                                                                                                                                                                                                                                                                                                                                                                                                                                                                                                                                                                                                                                                                                                                                                                                                                                                                                                                                                                                                                                                                                                                                                                                                                                                                                                                                                                                            |
| Sarnagati Building                               | RB-5/ 7,                                                                                                                                                                                                                                                                                                                                                                                    | Maulana Din Mohammad<br>Wafai (Strachan) Road,<br>Arambagh Road, Karachi                                                                                                                                                                                                                                                                                                                                                                                                                                                                           | Architectural Value                                                                                                                                                                                                                                                                                                                                                                                                                                                                                                                                                                                                                                                                                                                                                                                                                                                                                                                                                                                                                                                                                                                                                                                                                                                                                                                                                                                                                                                                                                                                                                                                                                                                                                                                                                                                                                                                                                                                                                                                                                                                                                            |
| P. K. Shahani Building                           | RB-5/ 6,                                                                                                                                                                                                                                                                                                                                                                                    | Hormusji Street, Dr.<br>Ziauddin Ahmed (Kutchery)<br>Road, Karachi                                                                                                                                                                                                                                                                                                                                                                                                                                                                                 | Architectural Value                                                                                                                                                                                                                                                                                                                                                                                                                                                                                                                                                                                                                                                                                                                                                                                                                                                                                                                                                                                                                                                                                                                                                                                                                                                                                                                                                                                                                                                                                                                                                                                                                                                                                                                                                                                                                                                                                                                                                                                                                                                                                                            |
| Badruddin Building                               | RB-5/5,                                                                                                                                                                                                                                                                                                                                                                                     | Hormusji Street, Arambagh<br>Road, Karachi                                                                                                                                                                                                                                                                                                                                                                                                                                                                                                         | Architectural Value                                                                                                                                                                                                                                                                                                                                                                                                                                                                                                                                                                                                                                                                                                                                                                                                                                                                                                                                                                                                                                                                                                                                                                                                                                                                                                                                                                                                                                                                                                                                                                                                                                                                                                                                                                                                                                                                                                                                                                                                                                                                                                            |
| Sitakunj Building                                | RB-5/3,                                                                                                                                                                                                                                                                                                                                                                                     | Hormusji Street, Arambagh<br>Road, Karachi                                                                                                                                                                                                                                                                                                                                                                                                                                                                                                         | Architectural Value                                                                                                                                                                                                                                                                                                                                                                                                                                                                                                                                                                                                                                                                                                                                                                                                                                                                                                                                                                                                                                                                                                                                                                                                                                                                                                                                                                                                                                                                                                                                                                                                                                                                                                                                                                                                                                                                                                                                                                                                                                                                                                            |
| Salika Company<br>Building                       | RB-5/ 1,<br>3,                                                                                                                                                                                                                                                                                                                                                                              | Dr. Ziauddin Ahmed<br>(Kutchery) Road, Karachi                                                                                                                                                                                                                                                                                                                                                                                                                                                                                                     | Architectural Value                                                                                                                                                                                                                                                                                                                                                                                                                                                                                                                                                                                                                                                                                                                                                                                                                                                                                                                                                                                                                                                                                                                                                                                                                                                                                                                                                                                                                                                                                                                                                                                                                                                                                                                                                                                                                                                                                                                                                                                                                                                                                                            |
| ,                                                | y                                                                                                                                                                                                                                                                                                                                                                                           | Road), Karachi                                                                                                                                                                                                                                                                                                                                                                                                                                                                                                                                     | Architectural Value                                                                                                                                                                                                                                                                                                                                                                                                                                                                                                                                                                                                                                                                                                                                                                                                                                                                                                                                                                                                                                                                                                                                                                                                                                                                                                                                                                                                                                                                                                                                                                                                                                                                                                                                                                                                                                                                                                                                                                                                                                                                                                            |
|                                                  |                                                                                                                                                                                                                                                                                                                                                                                             |                                                                                                                                                                                                                                                                                                                                                                                                                                                                                                                                                    | Architectural Value                                                                                                                                                                                                                                                                                                                                                                                                                                                                                                                                                                                                                                                                                                                                                                                                                                                                                                                                                                                                                                                                                                                                                                                                                                                                                                                                                                                                                                                                                                                                                                                                                                                                                                                                                                                                                                                                                                                                                                                                                                                                                                            |
| Raza Library Building                            | RB-7/ 20<br>A,                                                                                                                                                                                                                                                                                                                                                                              | Sharah-e-Liaquat (Frere<br>Road), Karachi                                                                                                                                                                                                                                                                                                                                                                                                                                                                                                          | Architectural Value                                                                                                                                                                                                                                                                                                                                                                                                                                                                                                                                                                                                                                                                                                                                                                                                                                                                                                                                                                                                                                                                                                                                                                                                                                                                                                                                                                                                                                                                                                                                                                                                                                                                                                                                                                                                                                                                                                                                                                                                                                                                                                            |
| lucky Chambers                                   | RB-7/ 20<br>B,                                                                                                                                                                                                                                                                                                                                                                              | Sharah-e-Liaquat (Frere<br>Road), Mohammad Bin<br>Qasim (Burnes) Road,<br>Karachi                                                                                                                                                                                                                                                                                                                                                                                                                                                                  | Architectural Value                                                                                                                                                                                                                                                                                                                                                                                                                                                                                                                                                                                                                                                                                                                                                                                                                                                                                                                                                                                                                                                                                                                                                                                                                                                                                                                                                                                                                                                                                                                                                                                                                                                                                                                                                                                                                                                                                                                                                                                                                                                                                                            |
| Manzoor Sons Building                            | RB-7/ 19,                                                                                                                                                                                                                                                                                                                                                                                   | Mohammad Bin Qasim<br>(Burnes) Road, Karachi                                                                                                                                                                                                                                                                                                                                                                                                                                                                                                       | Architectural Value                                                                                                                                                                                                                                                                                                                                                                                                                                                                                                                                                                                                                                                                                                                                                                                                                                                                                                                                                                                                                                                                                                                                                                                                                                                                                                                                                                                                                                                                                                                                                                                                                                                                                                                                                                                                                                                                                                                                                                                                                                                                                                            |
| Jamila Nighat<br>Maternity Home                  | RB-6/<br>116,                                                                                                                                                                                                                                                                                                                                                                               | Arambagh Road, Panjra Pure<br>Road, Karachi                                                                                                                                                                                                                                                                                                                                                                                                                                                                                                        | Architectural Value                                                                                                                                                                                                                                                                                                                                                                                                                                                                                                                                                                                                                                                                                                                                                                                                                                                                                                                                                                                                                                                                                                                                                                                                                                                                                                                                                                                                                                                                                                                                                                                                                                                                                                                                                                                                                                                                                                                                                                                                                                                                                                            |
|                                                  | Extension N. E. D University Old City Campus  D. J College (Deyaram Jethmal College)  Geetumal (Giddu Mall) Building  Khan Enterprises/ DMD Trust Building  Dr. Khan Building  Sarnagati Building  P. K. Shahani Building  Badruddin Building  Sitakunj Building  Salika Company Building  Sewa Kunj Hostel  Mendoza Building  Raza Library Building  Iucky Chambers  Manzoor Sons Building | Science College Extension  N. E. D University Old City Campus  D. J College (Deyaram Jethmal College)  RB-4/ 3 & 4,  RB-4/ 3 & 4,  RB-4/ 3 & 4,  RB-3/ 26,  RB-3/ 26,  RB-3/ 22/ 2,  RB-3/ 22/ 2,  Building  Dr. Khan Building  RB-3/ 18/ 1,2  Sarnagati Building  RB-5/ 7,  P. K. Shahani Building  RB-5/ 6,  Badruddin Building  RB-5/ 5,  Sitakunj Building  RB-5/ 3,  Salika Company Building  Sewa Kunj Hostel  RB-5/ 10,  Mendoza Building  RB-7/ 20 A,  Iucky Chambers  RB-7/ 20 B,  Manzoor Sons Building  RB-7/ 19,  Jamila Nighat  RB-6/ | Science College Extension N. E. D University Old City Campus  D. J College (Deyaram Jethmal College)  RB-4/ 3 & Jethmal College)  RB-3/ 26, Building  RB-3/ 27, Building  RB-3/ 18/ 1,2  RB-3/ 18/ 1,2  RB-3/ 18/ Sarnagati Building  RB-5/ 7, Badruddin Building  RB-5/ 6, Sitakunj Building  RB-5/ 5, Salika Company Building  RB-5/ 10, Sawa Kunj Hostel  RB-5/ 10, RB-5/ 10, RB-5/ 20  RB-7/ 20 RB-7/ 20 RB-7/ 20 RB-7/ 20 RB-7/ 20 RB-7/ 20 RB-7/ 20 RB-7/ 20 RB-7/ 20 RB-7/ 20 RB-7/ 20 RB-7/ 20 RB-7/ 20 RB-7/ 20 RB-7/ 20 RB-7/ 20 RB-7/ 20 RB-7/ 20 RB-7/ 20 RB-7/ 20 RB-7/ 20 RB-7/ 20 RB-7/ 20 RB-7/ 20 RB-7/ 20 RB-7/ 20 RB-7/ 20 RB-7/ 20 RB-7/ 20 RB-7/ 20 RB-7/ 20 RB-7/ 20 RB-7/ 20 RB-7/ 20 RB-7/ 20 RB-7/ 20 RB-7/ 20 RB-7/ 20 RB-7/ 20 RB-7/ 20 RB-7/ 20 RB-7/ 20 RB-7/ 20 RB-7/ 20 RB-7/ 20 RB-7/ 20 RB-7/ 20 RB-7/ 20 RB-7/ 20 RB-7/ 20 RB-7/ 20 RB-7/ 20 RB-7/ 20 RB-7/ 20 RB-7/ 20 RB-7/ 20 RB-7/ 20 RB-7/ 20 RB-7/ 20 RB-7/ 20 RB-7/ 20 RB-7/ 20 RB-7/ 20 RB-7/ 20 RB-7/ 20 RB-7/ 20 RB-7/ 20 RB-7/ 20 RB-7/ 20 RB-7/ 20 RB-7/ 20 RB-7/ 20 RB-7/ 20 RB-7/ 20 RB-7/ 20 RB-7/ 20 RB-7/ 20 RB-7/ 20 RB-7/ 20 RB-7/ 20 RB-7/ 20 RB-7/ 20 RB-7/ 20 RB-7/ 20 RB-7/ 20 RB-7/ 20 RB-7/ 20 RB-7/ 20 RB-7/ 20 RB-7/ 20 RB-7/ 20 RB-7/ 20 RB-7/ 20 RB-7/ 20 RB-7/ 20 RB-7/ 20 RB-7/ 20 RB-7/ 20 RB-7/ 20 RB-7/ 20 RB-7/ 20 RB-7/ 20 RB-7/ 20 RB-7/ 20 RB-7/ 20 RB-7/ 20 RB-7/ 20 RB-7/ 20 RB-7/ 20 RB-7/ 20 RB-7/ 20 RB-7/ 20 RB-7/ 20 RB-7/ 20 RB-7/ 20 RB-7/ 20 RB-7/ 20 RB-7/ 20 RB-7/ 20 RB-7/ 20 RB-7/ 20 RB-7/ 20 RB-7/ 20 RB-7/ 20 RB-7/ 20 RB-7/ 20 RB-7/ 20 RB-7/ 20 RB-7/ 20 RB-7/ 20 RB-7/ 20 RB-7/ 20 RB-7/ 20 RB-7/ 20 RB-7/ 20 RB-7/ 20 RB-7/ 20 RB-7/ 20 RB-7/ 20 RB-7/ 20 RB-7/ 20 RB-7/ 20 RB-7/ 20 RB-7/ 20 RB-7/ 20 RB-7/ 20 RB-7/ 20 RB-7/ 20 RB-7/ 20 RB-7/ 20 RB-7/ 20 RB-7/ 20 RB-7/ 20 RB |