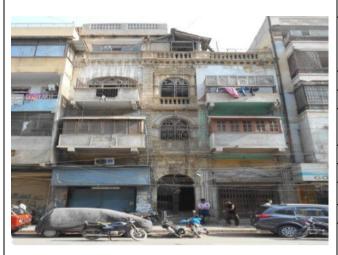

|                         |                   |
| 8  | STATUS / PRESENT CONDITION | Dilapidated     | Stable                                  | Good Condition <b>V</b> | Needs repair      |
| 9. | THEREAT(S):                | Encroachments   | 3                                       |                         |                   |
| 10 | LOCATION MAD.              | DUOTOCDADU      | ۲.                                      |                         |                   |

10. LOCATION MAP:

11.

12.

13.

14.

DATE:



RECOMMENDATIONS

NAME OF INVESTIGATOR:









The building deserves to be declared as protected heritage due to its social and architectural value.

Ejaz Elahi
16-01-2018

#### MANZOOR SONS BUILDING



# JAMILA NIGHAT MATERITY HOME (DHANI RAM SONS)



**12**.

14. DATE:

**RECOMMENDATIONS** 

13. NAME OF INVESTIGATOR:

| 1  |                           |                  |                  |  |
|----|---------------------------|------------------|------------------|--|
| 1. | IDENTIFICATION:           | DAP-NED/000231   |                  |  |
|    | Site Name:                | Jamila Nighat Ma | terity Home      |  |
|    |                           | (Dhani Ram Sons  | )                |  |
|    |                           | G + 2 + 1        |                  |  |
|    | Other Names:              |                  |                  |  |
| 2. | LOCATION:                 |                  |                  |  |
|    | Address:                  | RB-6/116, Aramb  | agh Road, Panjra |  |
|    |                           | Pure Road