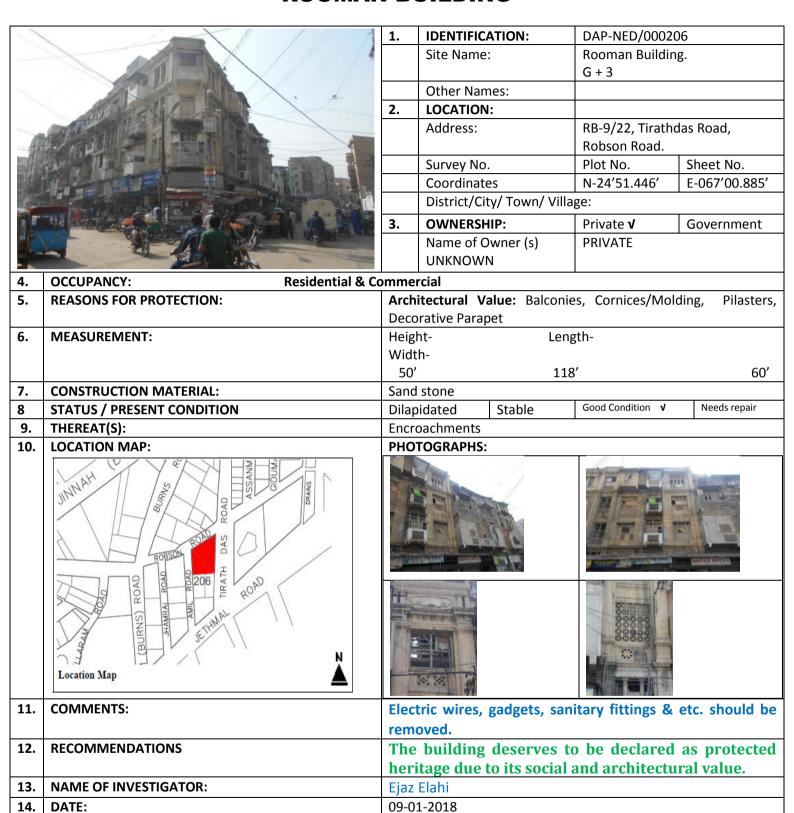

#### 10. LOCATION MAP:

| 11. | COMMENTS:             | Alterations and encroachments should be removed.                                                      |  |  |  |  |
|-----|-----------------------|-------------------------------------------------------------------------------------------------------|--|--|--|--|
| 12. | RECOMMENDATIONS       | The building deserves to be declared as protected heritage due to its social and architectural value. |  |  |  |  |
| 13. | NAME OF INVESTIGATOR: | Ejaz Elahi                                                                                            |  |  |  |  |
| 14. | DATE:                 | 10-01-2018                                                                                            |  |  |  |  |