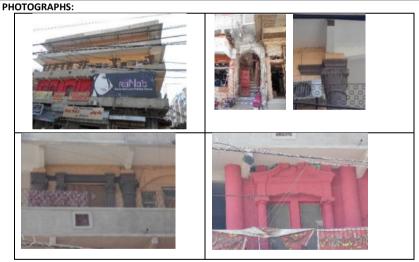

| 4.  | OCCUPANCY:                 | Owned            |                                                                     |                         |              |
|-----|----------------------------|------------------|---------------------------------------------------------------------|-------------------------|--------------|
| 5.  | REASONS FOR PROTECTION:    | Architectural V  | Architectural Value: Arches, Roundels, Balconies, Cornices/Molding, |                         |              |
|     |                            | Pilasters, Decor | Pilasters, Decorative Parapet, Festoon                              |                         |              |
| 6.  | MEASUREMENT:               | Height-          |                                                                     | Length-                 | Width-       |
|     |                            | 48'              |                                                                     | 120'                    | 60'          |
| 7.  | CONSTRUCTION MATERIAL:     | Sand stone       |                                                                     |                         |              |
| 8   | STATUS / PRESENT CONDITION | Dilapidated      | Stable                                                              | Good Condition <b>√</b> | Needs repair |
| 9.  | THEREAT(S):                | Encroachments    |                                                                     |                         |              |
| 4.0 | 1004710111110              | DUIGTO OD 4 DUIG |                                                                     |                         |              |

#### 10. LOCATION MAP: