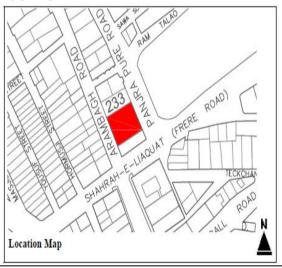

## (RAMBAGH QUARTER KARACHI)

| S.NO. | NAME OF BUILDING            | PLOT #           | ADDRESS                                                         | REASON FOR<br>ENLISTMENT AS<br>HERITAGE |
|-------|-----------------------------|------------------|-----------------------------------------------------------------|-----------------------------------------|
| 1.    | Old Shahani Building        | RB-3/8/<br>1,    | Teckchand Udhamdas Road;                                        | Architectural Value                     |
| 2.    | Anubehar Building           | RB-3/ 23/<br>1,  | D'mello Road;                                                   | Architectural Value                     |
| 3.    | Premkunj Building           | RB-3/23/<br>2/2, | Maulana Din Mohammad<br>Wafai (Strachan) Road;                  | Architectural Value                     |
| 4.    | Alfalah Manzil              | RB-3/23/<br>2/1, | D'mello Road;                                                   | Architectural Value                     |
| 5.    | Naveen Mansion              | RB-6/86,         | Feroz Shah Street, Hormusji<br>Street;                          | Architectural Value                     |
| 6.    | Pinjara Pure Building       | RB-7/3,          | Panjara Pure Road, M. A.<br>Jinnah (Bunder) Road;               | Architectural Value                     |
| 7.    | Haji Manzoor Building       | RB-7/9,          | Bhojraj Road, Ram Talao<br>Road;                                | Architectural Value                     |
| 8.    | Afundi Manzil               | RB-7/ 10/<br>7,  | Chand Bellaram Road, Ram<br>Talao Road;                         | Architectural Value                     |
| 9.    | Karachi Mansion             | RB-13-7/<br>12,  | M. A. Jinnah (Bunder) Road,<br>Robson Road;                     | Architectural Value                     |
| 10.   | Ramkrishin/ Nawab<br>Manzil | RB-7/<br>20C,    | Shahrah-e-Liaquat (Frere<br>Road), Roop Chand Bellaram<br>Road; | Architectural Value                     |
| 11.   | . Khan Mansion              | RB-7/ 22,        | Sunder Das Road, Bhojraj<br>Road;                               | Architectural Value                     |