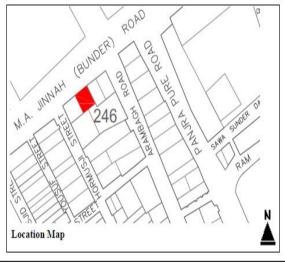

## (RAMBAGH QUARTER KARACHI)

| S.NO. | NAME OF BUILDING            | PLOT #           | ADDRESS                                                         | REASON FOR<br>ENLISTMENT AS<br>HERITAGE |
|-------|-----------------------------|------------------|-----------------------------------------------------------------|-----------------------------------------|
| 1.    | Old Shahani Building        | RB-3/8/<br>1,    | Teckchand Udhamdas Road;                                        | Architectural Value                     |
| 2.    | Anubehar Building           | RB-3/ 23/<br>1,  | D'mello Road;                                                   | Architectural Value                     |
| 3.    | Premkunj Building           | RB-3/23/<br>2/2, | Maulana Din Mohammad<br>Wafai (Strachan) Road;                  | Architectural Value                     |
| 4.    | Alfalah Manzil              | RB-3/23/<br>2/1, | D'mello Road;                                                   | Architectural Value                     |
| 5.    | Naveen Mansion              | RB-6/86,         | Feroz Shah Street, Hormusji<br>Street;                          | Architectural Value                     |
| 6.    | Pinjara Pure Building       | RB-7/3,          | Panjara Pure Road, M. A.<br>Jinnah (Bunder) Road;               | Architectural Value                     |
| 7.    | Haji Manzoor Building       | RB-7/9,          | Bhojraj Road, Ram Talao<br>Road;                                | Architectural Value                     |
| 8.    | Afundi Manzil               | RB-7/ 10/<br>7,  | Chand Bellaram Road, Ram<br>Talao Road;                         | Architectural Value                     |
| 9.    | Karachi Mansion             | RB-13-7/<br>12,  | M. A. Jinnah (Bunder) Road,<br>Robson Road;                     | Architectural Value                     |
| 10.   | Ramkrishin/ Nawab<br>Manzil | RB-7/<br>20C,    | Shahrah-e-Liaquat (Frere<br>Road), Roop Chand Bellaram<br>Road; | Architectural Value                     |
| 11.   | . Khan Mansion              | RB-7/ 22,        | Sunder Das Road, Bhojraj<br>Road;                               | Architectural Value                     |

4 | Page (Heritage Buildings Notification, Rambagh Quarters)

•

| 2  |   |   |
|----|---|---|
| // | ^ | - |
| (/ | O | , |

|     |                                            |                   |                                                                               | 102                 |
|-----|--------------------------------------------|-------------------|-------------------------------------------------------------------------------|---------------------|
| 54. | Hasan Manzil                               | RB-6/<br>123,     | Arambagh Road, Sharah-e-<br>Liaquat (Frere Road),                             | Architectural Value |
| 65. | Log Ram Building                           | RB-6/<br>121,122  | Karachi<br>Arambagh Road, Panjra Pure<br>Road, Karachi                        | Architectural Value |
| 66. | Zainab Manzil                              | RB-6/ 98,         | Sharah-e-Liaquat (Frere<br>Road), Hormusji Street,<br>Karachi                 | Architectural Value |
| 67. | Saify Electric Trading<br>Co.              | RB-6/73,          | Sharah-e-Liaquat (Frere<br>Road), Yousuf Street, Karachi                      | Architectural Value |
| 68. | Markaz-e-Ehl-e-Sunnat                      | RB-6/ 45,         | Sharah-e-Liaquat (Frere<br>Road), Yousuf Street, Karachi                      | Architectural Value |
| 69. | Shams Light House<br>Building              | RB-6/ 15,         | Dr. Ziauddin Ahmed<br>(Kutchery) Road, Masjid<br>Street, Karachi              | Architectural Value |
| 70. | Sadik Manzil                               | RB-6/<br>107,     | Feroz Shah Road, Arambagh<br>Road, Karachi                                    | Architectural Value |
| 71. | Yousuf Manzil                              | RB-6/4            | Abba Soomar Street, Karachi                                                   | Architectural Value |
| 72. | Unknown                                    | RB-6/3            | Abba Soomar Street, Karachi                                                   | Architectural Value |
| 73. | Abu Bakar Siddique<br>Manzil               | RB-6/1            | M. A. Jinnah (Bunder) Road,<br>Dr. Ziauddin Ahmed<br>(Kutchery) Road, Karachi | Architectural Value |
| 74. | Haji Ibrahim Building                      | RB-6/1            | M. A. Jinnah (Bunder) Road,<br>Abba Soomar Street, Karachi                    | Architectural Value |
| 75. | Mollai (Bhagwani)<br>Mansion               | RB-6/ 18,         | M. A. Jinnah (Bunder) Road,<br>Abba Soomar Street, Karachi                    | Architectural Value |
| 76. | Opal Building                              | RB-6/ 19,         | M. A. Jinnah (Bunder) Road,<br>Masjid Street, Karachi                         | Architectural Value |
| 77. | Talpur Building                            | RB-6/74,          | M. A. Jinnah (Bunder) Road,<br>Karachi                                        | Architectural Value |
| 78. | Gul Trading Company<br>Building            | RB-6/83           | M. A. Jinnah (Bunder) Road,<br>Karachi                                        | Architectural Value |
| 79. | Coffee House<br>(Wassumal)<br>Building     | RB-6/ 82,         | M. A. Jinnah (Bunder) Road,<br>Arambagh Road, Karachi                         | Architectural Value |
| 80. | Sami Chambers                              | RB-6/<br>108,     | M. A. Jinnah (Bunder) Road,<br>Arambagh Road, Karachi                         | Architectural Value |
| 81. | Awan Lodge                                 | RB-6/<br>109,     | Arambagh Road, Panjra Pure<br>Road, Karachi                                   | Architectural Value |
| 82. | Sindh Zamindar Hotel                       | RB-7/4,           | M. A. Jinnah (Bunder) Road,<br>Bhojraj Road, Karachi                          | Architectural Value |
| 83. | Zubaida Mansion                            | RB-8/1/<br>1,1/2, | M. A. Jinnah (Bunder) Road,<br>Robson Road, Karachi                           | Architectural Value |
| 84. | Dost Manzil                                | RB-8/4,           | Robson Road, Mohammad<br>Bin Qasim (Burnes) Road,<br>Karachi                  | Architectural Value |
| 85. | . Wadhumal Deumal Panchayat Trust Building | RB-9/7,           | Mohammad Bin Qasim<br>(Burnes) Road, Karachi                                  | Architectural Value |