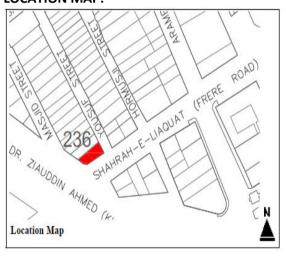

## (RAMBAGH QUARTER KARACHI)

| S.NO. | NAME OF BUILDING            | PLOT #           | ADDRESS                                                         | REASON FOR<br>ENLISTMENT AS<br>HERITAGE |
|-------|-----------------------------|------------------|-----------------------------------------------------------------|-----------------------------------------|
| 1.    | Old Shahani Building        | RB-3/8/<br>1,    | Teckchand Udhamdas Road;                                        | Architectural Value                     |
| 2.    | Anubehar Building           | RB-3/ 23/<br>1,  | D'mello Road;                                                   | Architectural Value                     |
| 3.    | Premkunj Building           | RB-3/23/<br>2/2, | Maulana Din Mohammad<br>Wafai (Strachan) Road;                  | Architectural Value                     |
| 4.    | Alfalah Manzil              | RB-3/23/<br>2/1, | D'mello Road;                                                   | Architectural Value                     |
| 5.    | Naveen Mansion              | RB-6/86,         | Feroz Shah Street, Hormusji<br>Street;                          | Architectural Value                     |
| 6.    | Pinjara Pure Building       | RB-7/3,          | Panjara Pure Road, M. A.<br>Jinnah (Bunder) Road;               | Architectural Value                     |
| 7.    | Haji Manzoor Building       | RB-7/9,          | Bhojraj Road, Ram Talao<br>Road;                                | Architectural Value                     |
| 8.    | Afundi Manzil               | RB-7/ 10/<br>7,  | Chand Bellaram Road, Ram<br>Talao Road;                         | Architectural Value                     |
| 9.    | Karachi Mansion             | RB-13-7/<br>12,  | M. A. Jinnah (Bunder) Road,<br>Robson Road;                     | Architectural Value                     |
| 10.   | Ramkrishin/ Nawab<br>Manzil | RB-7/<br>20C,    | Shahrah-e-Liaquat (Frere<br>Road), Roop Chand Bellaram<br>Road; | Architectural Value                     |
| 11.   | . Khan Mansion              | RB-7/ 22,        | Sunder Das Road, Bhojraj<br>Road;                               | Architectural Value                     |