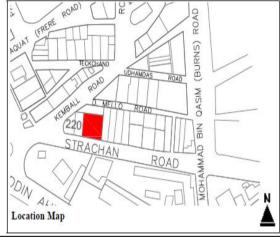

1 | Page (Heritage Buildings Notification, Rambagh Quarters)

|     |                                    |                               |                                                                                                   | (4)                 |
|-----|------------------------------------|-------------------------------|---------------------------------------------------------------------------------------------------|---------------------|
| /2. | KB Noori Building                  | RB-8/7/<br>2/1,               | M. A. Jinnah (Bunder) Road,<br>Mohammad Bin Qasim<br>(Burnes) Road;                               | Architectural Value |
| 13. | Sugan Mansion                      | RB-9/ 2/<br>1, 2/ 2, 2/<br>3, | Mohammad Bin Qasim<br>(Burnes) Road;                                                              | Architectural Value |
| 14. | Saheli Mansion                     | RB-9/ 13,                     | Mohammad Bin Qasiin<br>(Burnes) Road, Robson Road;                                                | Architectural Value |
| 15. | Jamnadas Building                  | RB-9/ 18,                     | Jethamal Road, Jhamrai<br>Road;                                                                   | Architectural Value |
| 16. | Moti Ram Building                  | RB-9/20,                      | Jhamrai Road, Amil Road;                                                                          | Architectural Value |
| 17. | Rais Manzil                        | RB-10/3,                      | Tirathdas Road, Assanmal<br>Ojha Road;                                                            | Architectural Value |
| 18. | Wazir Ali Building                 | RB-10/4,                      | Tirathdas Road, Assanmal<br>Ojha Road;                                                            | Architectural Value |
| 19. | Wazir Ashraf Building              | RB-10/5/<br>1,                | Tirathdas Road, Assanmal<br>Ojha Road;                                                            | Architectural Value |
| 20. | New Lekhraj                        | RB-10/<br>15,                 | Gidumal Lekhraj Road;                                                                             | Architectural Value |
| 21. | Old Lekhraj                        | RB-10/<br>16,                 | Gidumal Lekhraj Road;                                                                             | Architectural Value |
| 22. | Muhammad Ali<br>Building           | RB-10/<br>17,                 | Gidumal Lekhraj Road;                                                                             | Architectural Value |
| 23. | Mama Parsi Building                | RB-10/<br>19,                 | Babar (Ramchandra Temple)<br>Road;                                                                | Architectural Value |
| 24. | Bholchund Building                 | RB-10/<br>20,                 | Babar (Ramchandra Temple)<br>Road;                                                                | Architectural Value |
| 25. | Kalavati Nivass                    | RB-11/<br>1A, 2,              | Mohan Road. Pahilraj<br>Lilaram Road;                                                             | Architectural Value |
| 26. | Ahmed Ali, Akber Ali<br>Building   | RB-11/<br>1A, 3,              | Mohan Road, Pahilraj<br>Lilaram Road;                                                             | Architectural Value |
| 27. | Asnand Khatori<br>Building         | RB-11/<br>1A, 4,              | Mohan Road, Pahilraj<br>Lilaram Road;                                                             | Architectural Value |
| 28. | Aziz Mehel                         | RB-11/<br>1A, 5,              | Mohan Road, Pahilraj<br>Lilaram Road;                                                             | Architectural Value |
| 29. | Narayan Gopal<br>Building          | RB-11/<br>1C,                 | Babar (Ramchandra Temple)<br>Road, Pahilraj Lilaram Road;                                         | Architectural Value |
| 30. | Shakeel Mansion/<br>Chaki Compound | RB-11/ 6,<br>7,               | Babar (Ramchandra Temple)<br>Road, Gwali Lane no. 1;                                              | Architectural Value |
| 31. | Government Boys Primary School     | RI3-11/<br>12,                | Babar (Ramchandra Temple)<br>Road, Gwali Lane no. 1;                                              | Architectural Value |
| 32. | Ramchandra Temple                  | RB-11,                        | Next To Plot 59, Babar<br>(Ramchandra Temple) Road;                                               | Architectural Value |
| 33. | Burns Garden<br>                   | RB-2,                         | Strachan Road, Shahrah-e-<br>Kamal Ataturk (Kings Way),<br>Dr. Ziauddin Ahmed<br>(Kutchery) Road; | Architectural Value |