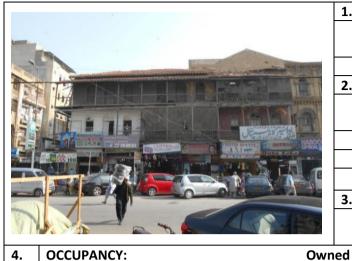

| -                | _            |  |





| 11. | COMMENTS:             | Partially maintained. Electric wires, hoardings and other fittings |
|-----|-----------------------|--------------------------------------------------------------------|
|     |                       | need to be removed.                                                |
| 12. | RECOMMENDATIONS       | The building deserves to be declared as protected heritage due     |
|     |                       | to its social and architectural value.                             |
| 13. | NAME OF INVESTIGATOR: | Ejaz Elahi                                                         |
| 14. | DATE:                 | 19-01-2018                                                         |

#### **HAJI IBRAHIM BUILDING**



**REASONS FOR PROTECTION:** 

| 1. | IDENTIFICATION:          | DAP-NED/000242                     | DAP-NED/000242 |  |  |
|----|--------------------------|------------------------------------|----------------|--|--|
|    | Site Name:               | Haji Ibrahim Buildin               | ıg             |  |  |
|    |                          | G + 2                              |                |  |  |
|    | Other Names:             |                                    |                |  |  |
| 2. | LOCATION:                |                                    |                |  |  |
|    | Address:                 | RB-6/1, M.A. Jinnah (Bunder) Road, |                |  |  |
|    |                          | Abba Soomar Street                 |                |  |  |
|    | Survey No