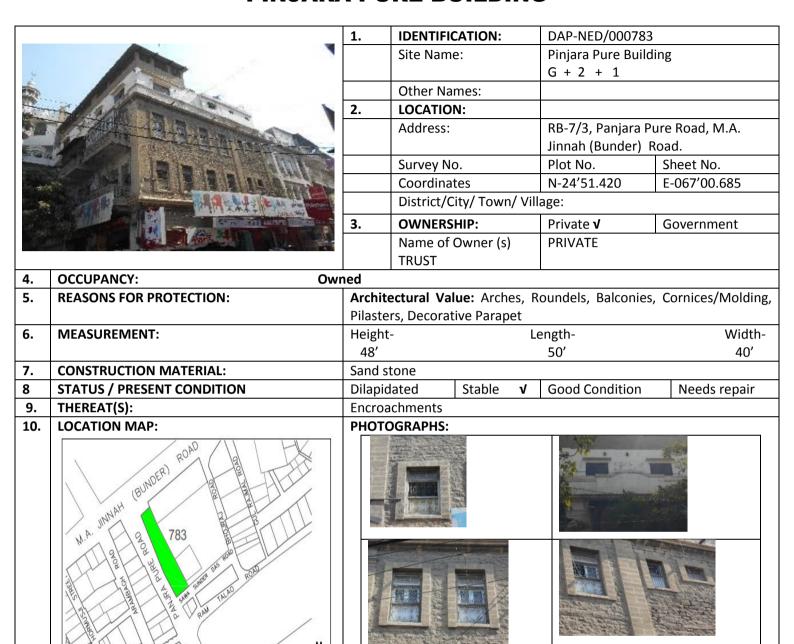

## (RAMBAGH QUARTER KARACHI)

| S.NO. | NAME OF BUILDING            | PLOT #           | ADDRESS                                                         | REASON FOR<br>ENLISTMENT AS<br>HERITAGE |
|-------|-----------------------------|------------------|-----------------------------------------------------------------|-----------------------------------------|
| 1.    | Old Shahani Building        | RB-3/8/<br>1,    | Teckchand Udhamdas Road;                                        | Architectural Value                     |
| 2.    | Anubehar Building           | RB-3/ 23/<br>1,  | D'mello Road;                                                   | Architectural Value                     |
| 3.    | Premkunj Building           | RB-3/23/<br>2/2, | Maulana Din Mohammad<br>Wafai (Strachan) Road;                  | Architectural Value                     |
| 4.    | Alfalah Manzil              | RB-3/23/<br>2/1, | D'mello Road;                                                   | Architectural Value                     |
| 5.    | Naveen Mansion              | RB-6/86,         | Feroz Shah Street, Hormusji<br>Street;                          | Architectural Value                     |
| 6.    | Pinjara Pure Building       | RB-7/3,          | Panjara Pure Road, M. A.<br>Jinnah (Bunder) Road;               | Architectural Value                     |
| 7.    | Haji Manzoor Building       | RB-7/9,          | Bhojraj Road, Ram Talao<br>Road;                                | Architectural Value                     |
| 8.    | Afundi Manzil               | RB-7/ 10/<br>7,  | Chand Bellaram Road, Ram<br>Talao Road;                         | Architectural Value                     |
| 9.    | Karachi Mansion             | RB-13-7/<br>12,  | M. A. Jinnah (Bunder) Road,<br>Robson Road;                     | Architectural Value                     |
| 10.   | Ramkrishin/ Nawab<br>Manzil | RB-7/<br>20C,    | Shahrah-e-Liaquat (Frere<br>Road), Roop Chand Bellaram<br>Road; | Architectural Value                     |
| 11.   | . Khan Mansion              | RB-7/ 22,        | Sunder Das Road, Bhojraj<br>Road;                               | Architectural Value                     |