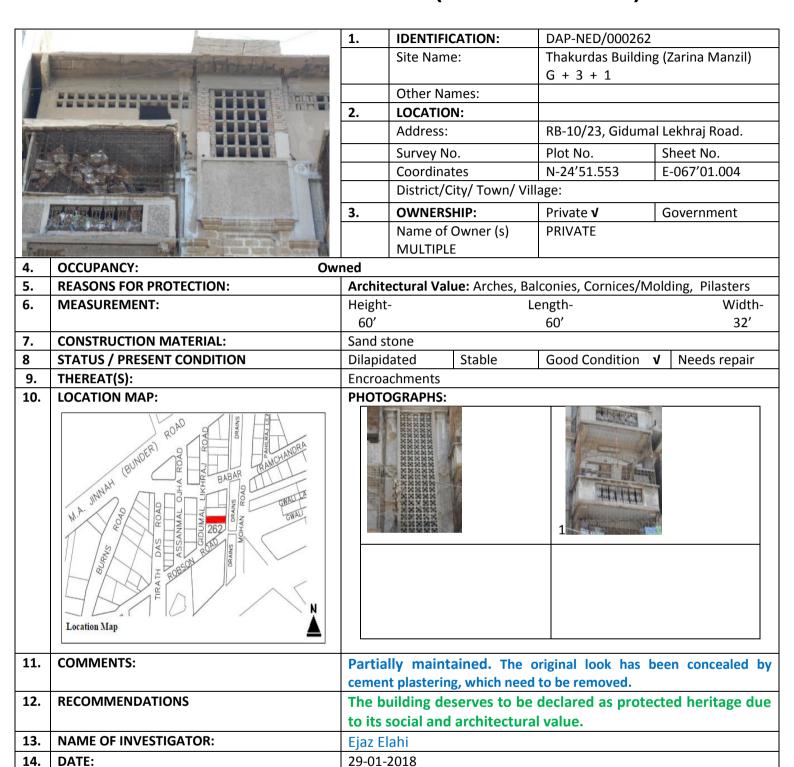

| 4. | OCCUPANCY:                 | Owned           |                                         |                         |                   |
|----|----------------------------|-----------------|-----------------------------------------|-------------------------|-------------------|
| 5. | REASONS FOR PROTECTION:    | Architectural \ | /alue: Arches                           | Roundels, Balconies, C  | Cornices/Molding, |
|    |                            | Pilasters, Deco | Pilasters, Decorative Parapet, Rosettes |                         |                   |
| 6. | MEASUREMENT:               | Height-         |                                         | Length-                 | Width-            |
|    |                            | 36'             |                                         | 60'                     | 60'               |
| 7. | CONSTRUCTION MATERIAL:     | Sand stone      |                                         |                         |                   |
| 8  | STATUS / PRESENT CONDITION | Dilapidated     | Stable                                  | Good Condition <b>V</b> | Needs repair      |
| 9. | THEREAT(S):                | Encroachments   | 3                                       |                         |                   |
| 10 | LOCATION MAD.              | DUOTOCDADU      | ۲.                                      |                         |                   |