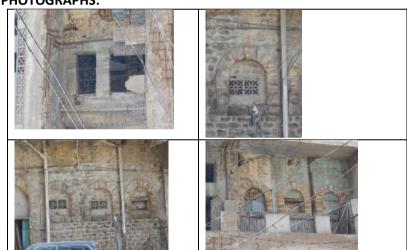

1 | Page (Heritage Buildings Notification, Rambagh Quarters)

|     |                                    |                               |                                                                                                   | (4)                 |
|-----|------------------------------------|-------------------------------|---------------------------------------------------------------------------------------------------|---------------------|
| /2. | KB Noori Building                  | RB-8/7/<br>2/1,               | M. A. Jinnah (Bunder) Road,<br>Mohammad Bin Qasim<br>(Burnes) Road;                               | Architectural Value |
| 13. | Sugan Mansion                      | RB-9/ 2/<br>1, 2/ 2, 2/<br>3, | Mohammad Bin Qasim<br>(Burnes) Road;                                                              | Architectural Value |
| 14. | Saheli Mansion                     | RB-9/ 13,                     | Mohammad Bin Qasiin<br>(Burnes) Road, Robson Road;                                                | Architectural Value |
| 15. | Jamnadas Building                  | RB-9/ 18,                     | Jethamal Road, Jhamrai<br>Road;                                                                   | Architectural Value |
| 16. | Moti Ram Building                  | RB-9/20,                      | Jhamrai Road, Amil Road;                                                                          | Architectural Value |
| 17. | Rais Manzil                        | RB-10/3,                      | Tirathdas Road, Assanmal<br>Ojha Road;                                                            | Architectural Value |
| 18. | Wazir Ali Building                 | RB-10/4,                      | Tirathdas Road, Assanmal<br>Ojha Road;                                                            | Architectural Value |
| 19. | Wazir Ashraf Building              | RB-10/5/<br>1,                | Tirathdas Road, Assanmal<br>Ojha Road;                                                            | Architectural Value |
| 20. | New Lekhraj                        | RB-10/<br>15,                 | Gidumal Lekhraj Road;                                                                             | Architectural Value |
| 21. | Old Lekhraj                        | RB-10/<br>16,                 | Gidumal Lekhraj Road;                                                                             | Architectural Value |
| 22. | Muhammad Ali<br>Building           | RB-10/<br>17,                 | Gidumal Lekhraj Road;                                                                             | Architectural Value |
| 23. | Mama Parsi Building                | RB-10/<br>19,                 | Babar (Ramchandra Temple)<br>Road;                                                                | Architectural Value |
| 24. | Bholchund Building                 | RB-10/<br>20,                 | Babar (Ramchandra Temple)<br>Road;                                                                | Architectural Value |
| 25. | Kalavati Nivass                    | RB-11/<br>1A, 2,              | Mohan Road. Pahilraj<br>Lilaram Road;                                                             | Architectural Value |
| 26. | Ahmed Ali, Akber Ali<br>Building   | RB-11/<br>1A, 3,              | Mohan Road, Pahilraj<br>Lilaram Road;                                                             | Architectural Value |
| 27. | Asnand Khatori<br>Building         | RB-11/<br>1A, 4,              | Mohan Road, Pahilraj<br>Lilaram Road;                                                             | Architectural Value |
| 28. | Aziz Mehel                         | RB-11/<br>1A, 5,              | Mohan Road, Pahilraj<br>Lilaram Road;                                                             | Architectural Value |
| 29. | Narayan Gopal<br>Building          | RB-11/<br>1C,                 | Babar (Ramchandra Temple)<br>Road, Pahilraj Lilaram Road;                                         | Architectural Value |
| 30. | Shakeel Mansion/<br>Chaki Compound | RB-11/ 6,<br>7,               | Babar (Ramchandra Temple)<br>Road, Gwali Lane no. 1;                                              | Architectural Value |
| 31. | Government Boys Primary School     | RI3-11/<br>12,                | Babar (Ramchandra Temple)<br>Road, Gwali Lane no. 1;                                              | Architectural Value |
| 32. | Ramchandra Temple                  | RB-11,                        | Next To Plot 59, Babar<br>(Ramchandra Temple) Road;                                               | Architectural Value |
| 33. | Burns Garden<br>                   | RB-2,                         | Strachan Road, Shahrah-e-<br>Kamal Ataturk (Kings Way),<br>Dr. Ziauddin Ahmed<br>(Kutchery) Road; | Architectural Value |