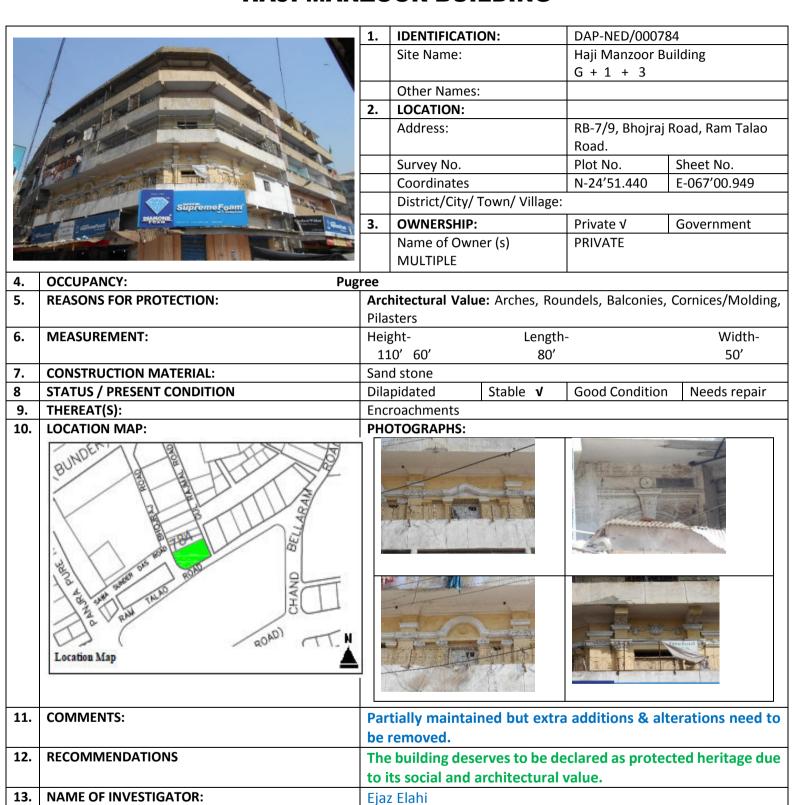

## (RAMBAGH QUARTER KARACHI)

| S.NO. | NAME OF BUILDING            | PLOT #           | ADDRESS                                                         | REASON FOR<br>ENLISTMENT AS<br>HERITAGE |
|-------|-----------------------------|------------------|-----------------------------------------------------------------|-----------------------------------------|
| 1.    | Old Shahani Building        | RB-3/8/<br>1,    | Teckchand Udhamdas Road;                                        | Architectural Value                     |
| 2.    | Anubehar Building           | RB-3/ 23/<br>1,  | D'mello Road;                                                   | Architectural Value                     |
| 3.    | Premkunj Building           | RB-3/23/<br>2/2, | Maulana Din Mohammad<br>Wafai (Strachan) Road;                  | Architectural Value                     |
| 4.    | Alfalah Manzil              | RB-3/23/<br>2/1, | D'mello Road;                                                   | Architectural Value                     |
| 5.    | Naveen Mansion              | RB-6/86,         | Feroz Shah Street, Hormusji<br>Street;                          | Architectural Value                     |
| 6.    | Pinjara Pure Building       | RB-7/3,          | Panjara Pure Road, M. A.<br>Jinnah (Bunder) Road;               | Architectural Value                     |
| 7.    | Haji Manzoor Building       | RB-7/9,          | Bhojraj Road, Ram Talao<br>Road;                                | Architectural Value                     |
| 8.    | Afundi Manzil               | RB-7/ 10/<br>7,  | Chand Bellaram Road, Ram<br>Talao Road;                         | Architectural Value                     |
| 9.    | Karachi Mansion             | RB-13-7/<br>12,  | M. A. Jinnah (Bunder) Road,<br>Robson Road;                     | Architectural Value                     |
| 10.   | Ramkrishin/ Nawab<br>Manzil | RB-7/<br>20C,    | Shahrah-e-Liaquat (Frere<br>Road), Roop Chand Bellaram<br>Road; | Architectural Value                     |
| 11.   | . Khan Mansion              | RB-7/ 22,        | Sunder Das Road, Bhojraj<br>Road;                               | Architectural Value                     |