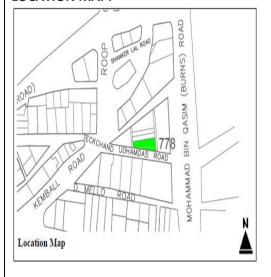

## (RAMBAGH QUARTER KARACHI)

| S.NO. | NAME OF BUILDING            | PLOT #           | ADDRESS                                                         | REASON FOR<br>ENLISTMENT AS<br>HERITAGE |
|-------|-----------------------------|------------------|-----------------------------------------------------------------|-----------------------------------------|
| 1.    | Old Shahani Building        | RB-3/8/<br>1,    | Teckchand Udhamdas Road;                                        | Architectural Value                     |
| 2.    | Anubehar Building           | RB-3/ 23/<br>1,  | D'mello Road;                                                   | Architectural Value                     |
| 3.    | Premkunj Building           | RB-3/23/<br>2/2, | Maulana Din Mohammad<br>Wafai (Strachan) Road;                  | Architectural Value                     |
| 4.    | Alfalah Manzil              | RB-3/23/<br>2/1, | D'mello Road;                                                   | Architectural Value                     |
| 5.    | Naveen Mansion              | RB-6/86,         | Feroz Shah Street, Hormusji<br>Street;                          | Architectural Value                     |
| 6.    | Pinjara Pure Building       | RB-7/3,          | Panjara Pure Road, M. A.<br>Jinnah (Bunder) Road;               | Architectural Value                     |
| 7.    | Haji Manzoor Building       | RB-7/9,          | Bhojraj Road, Ram Talao<br>Road;                                | Architectural Value                     |
| 8.    | Afundi Manzil               | RB-7/ 10/<br>7,  | Chand Bellaram Road, Ram<br>Talao Road;                         | Architectural Value                     |
| 9.    | Karachi Mansion             | RB-13-7/<br>12,  | M. A. Jinnah (Bunder) Road,<br>Robson Road;                     | Architectural Value                     |
| 10.   | Ramkrishin/ Nawab<br>Manzil | RB-7/<br>20C,    | Shahrah-e-Liaquat (Frere<br>Road), Roop Chand Bellaram<br>Road; | Architectural Value                     |
| 11.   | . Khan Mansion              | RB-7/ 22,        | Sunder Das Road, Bhojraj<br>Road;                               | Architectural Value                     |