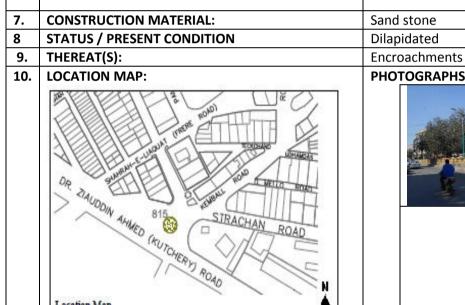

RB-5, Strachar | Road, Dr.          |  |
|    |                         | Ziauddin Ahme  | ed (Kutchery) Road |  |
|    | Address:                |                |                    |  |
|    | Survey No.              | Plot No.       | Sheet No.          |  |
|    | Coordinates             | N-24'51.253    | E-067'00.727       |  |
|    | District/City/ Town/ Vi | llage:         |                    |  |
| 3. | OWNERSHIP:              | Private        | Government √       |  |
|    | Name of Owner (s)       |                | GOVERNMENT         |  |
|    | PROVINCIAL              |                |                    |  |
|    | GOVERNMENT              |                |                    |  |

Length-

90'

Good Condition √

Architectural Value: Shrubs/ Trees, Walls & Fences

Stable



## **PHOTOGRAPHS:**

Height-



| 11. | COMMENTS:             | Completely renovated.                                                                                          |
|-----|-----------------------|----------------------------------------------------------------------------------------------------------------|
| 12. | RECOMMENDATIONS       | The Chowk deserves to be declared as protected heritage due to its social, historical and architectural value. |
| 13. | NAME OF INVESTIGATOR: | Ejaz Elahi                                                                                                     |
| 14. | DATE:                 | 08-02-2018                                                                                                     |

Width-

Needs repair

30'

# **ARAM BAGH