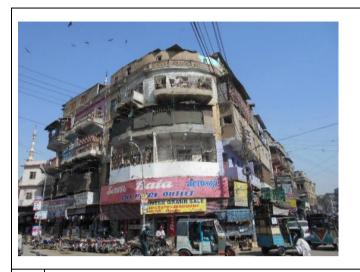

## (RAMBAGH QUARTER KARACHI)

| S.NO. | NAME OF BUILDING            | PLOT #           | ADDRESS                                                         | REASON FOR<br>ENLISTMENT AS<br>HERITAGE |
|-------|-----------------------------|------------------|-----------------------------------------------------------------|-----------------------------------------|
| 1.    | Old Shahani Building        | RB-3/8/<br>1,    | Teckchand Udhamdas Road;                                        | Architectural Value                     |
| 2.    | Anubehar Building           | RB-3/ 23/<br>1,  | D'mello Road;                                                   | Architectural Value                     |
| 3.    | Premkunj Building           | RB-3/23/<br>2/2, | Maulana Din Mohammad<br>Wafai (Strachan) Road;                  | Architectural Value                     |
| 4.    | Alfalah Manzil              | RB-3/23/<br>2/1, | D'mello Road;                                                   | Architectural Value                     |
| 5.    | Naveen Mansion              | RB-6/86,         | Feroz Shah Street, Hormusji<br>Street;                          | Architectural Value                     |
| 6.    | Pinjara Pure Building       | RB-7/3,          | Panjara Pure Road, M. A.<br>Jinnah (Bunder) Road;               | Architectural Value                     |
| 7.    | Haji Manzoor Building       | RB-7/9,          | Bhojraj Road, Ram Talao<br>Road;                                | Architectural Value                     |
| 8.    | Afundi Manzil               | RB-7/ 10/<br>7,  | Chand Bellaram Road, Ram<br>Talao Road;                         | Architectural Value                     |
| 9.    | Karachi Mansion             | RB-13-7/<br>12,  | M. A. Jinnah (Bunder) Road,<br>Robson Road;                     | Architectural Value                     |
| 10.   | Ramkrishin/ Nawab<br>Manzil | RB-7/<br>20C,    | Shahrah-e-Liaquat (Frere<br>Road), Roop Chand Bellaram<br>Road; | Architectural Value                     |
| 11.   | . Khan Mansion              | RB-7/ 22,        | Sunder Das Road, Bhojraj<br>Road;                               | Architectural Value                     |