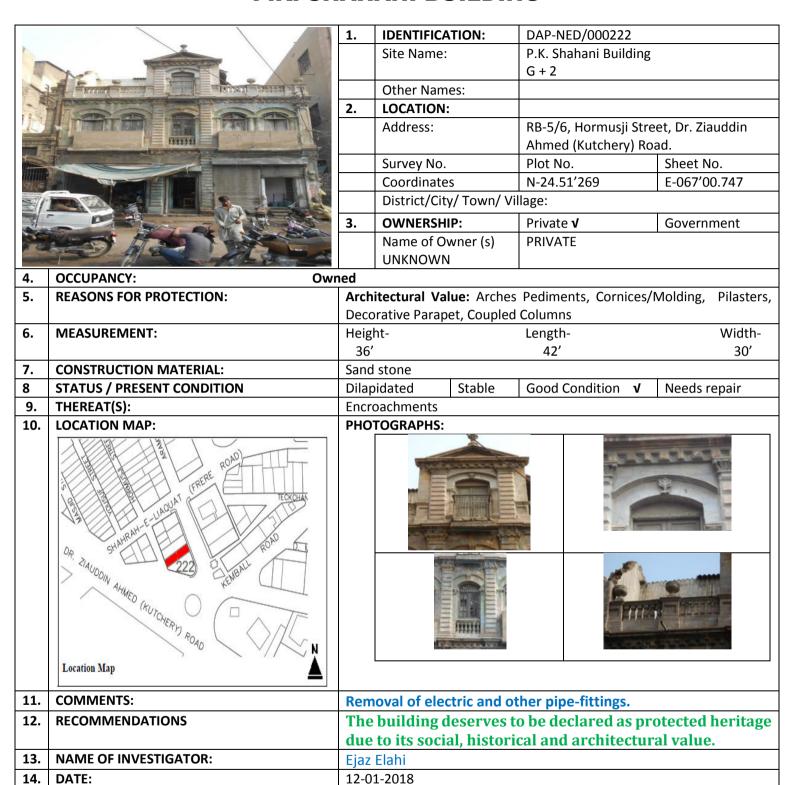

3 | Page (Heritage Buildings Notification, Rambagh Quarters)

|    | -  |
|----|----|
|    | -  |
| 1  | 1  |
| 11 | 01 |
| /  | _  |

| T                                                |                                                                                                                                                                                                                                                                                                                                                                                             |                                                                                                                                                                                                                                                                                                                                                                                                                                                                                                                                                    | (10                                                                                                                                                                                                                                                                                                                                                                                                                                                                                                                                                                                                                                                                                                                                                                                                                                                                                                                                                                                                                                                                                                                                                                                                                                                                                                                                                                                                                                                                                                                                                                                                                                                                                                                                                                                                                                                                                                                                                                                                                                                                                                                            |
|--------------------------------------------------|---------------------------------------------------------------------------------------------------------------------------------------------------------------------------------------------------------------------------------------------------------------------------------------------------------------------------------------------------------------------------------------------|----------------------------------------------------------------------------------------------------------------------------------------------------------------------------------------------------------------------------------------------------------------------------------------------------------------------------------------------------------------------------------------------------------------------------------------------------------------------------------------------------------------------------------------------------|--------------------------------------------------------------------------------------------------------------------------------------------------------------------------------------------------------------------------------------------------------------------------------------------------------------------------------------------------------------------------------------------------------------------------------------------------------------------------------------------------------------------------------------------------------------------------------------------------------------------------------------------------------------------------------------------------------------------------------------------------------------------------------------------------------------------------------------------------------------------------------------------------------------------------------------------------------------------------------------------------------------------------------------------------------------------------------------------------------------------------------------------------------------------------------------------------------------------------------------------------------------------------------------------------------------------------------------------------------------------------------------------------------------------------------------------------------------------------------------------------------------------------------------------------------------------------------------------------------------------------------------------------------------------------------------------------------------------------------------------------------------------------------------------------------------------------------------------------------------------------------------------------------------------------------------------------------------------------------------------------------------------------------------------------------------------------------------------------------------------------------|
| D. J. Sindh Government Science College Extension | RB-2                                                                                                                                                                                                                                                                                                                                                                                        | Mohammad Bin Qasim (Burnes) Road, Shahrah-e-                                                                                                                                                                                                                                                                                                                                                                                                                                                                                                       | Architectural Value                                                                                                                                                                                                                                                                                                                                                                                                                                                                                                                                                                                                                                                                                                                                                                                                                                                                                                                                                                                                                                                                                                                                                                                                                                                                                                                                                                                                                                                                                                                                                                                                                                                                                                                                                                                                                                                                                                                                                                                                                                                                                                            |
| N. E. D University Old<br>City Campus            | RB-4/3 & 4,                                                                                                                                                                                                                                                                                                                                                                                 | Mohammad Bin Qasim<br>(Burnes) Road, Maulana Din<br>M. Wafai (Strachan) Road,                                                                                                                                                                                                                                                                                                                                                                                                                                                                      | Architectural Value                                                                                                                                                                                                                                                                                                                                                                                                                                                                                                                                                                                                                                                                                                                                                                                                                                                                                                                                                                                                                                                                                                                                                                                                                                                                                                                                                                                                                                                                                                                                                                                                                                                                                                                                                                                                                                                                                                                                                                                                                                                                                                            |
| D. J College (Deyaram<br>Jethmal College)        | RB-4/3&4,                                                                                                                                                                                                                                                                                                                                                                                   | Dr. Ziauddin Ahmed<br>(Kutchery) Road, Shahrah-e-<br>Kamal Ataturk (Kings Way),<br>Karachi                                                                                                                                                                                                                                                                                                                                                                                                                                                         | Architectural Value                                                                                                                                                                                                                                                                                                                                                                                                                                                                                                                                                                                                                                                                                                                                                                                                                                                                                                                                                                                                                                                                                                                                                                                                                                                                                                                                                                                                                                                                                                                                                                                                                                                                                                                                                                                                                                                                                                                                                                                                                                                                                                            |
| Building                                         | RB-3/ 26,                                                                                                                                                                                                                                                                                                                                                                                   | Maulana Din M. Wafai<br>(Strachan) Road, M. Bin<br>Qasim (Burnes) Road,<br>Karachi                                                                                                                                                                                                                                                                                                                                                                                                                                                                 | Architectural Value                                                                                                                                                                                                                                                                                                                                                                                                                                                                                                                                                                                                                                                                                                                                                                                                                                                                                                                                                                                                                                                                                                                                                                                                                                                                                                                                                                                                                                                                                                                                                                                                                                                                                                                                                                                                                                                                                                                                                                                                                                                                                                            |
| DMD Trust<br>Building                            | RB-3/ 22/<br>2,                                                                                                                                                                                                                                                                                                                                                                             | Maulana Din Mohammad<br>Wafai (Strachan) Road,<br>Karachi                                                                                                                                                                                                                                                                                                                                                                                                                                                                                          | Architectural Value                                                                                                                                                                                                                                                                                                                                                                                                                                                                                                                                                                                                                                                                                                                                                                                                                                                                                                                                                                                                                                                                                                                                                                                                                                                                                                                                                                                                                                                                                                                                                                                                                                                                                                                                                                                                                                                                                                                                                                                                                                                                                                            |
| Dr. Khan Building                                | RB-3/ 18/<br>1,2                                                                                                                                                                                                                                                                                                                                                                            | Maulana Din Mohammad<br>Wafai (Strachan) Road,<br>Karachi                                                                                                                                                                                                                                                                                                                                                                                                                                                                                          | Architectural Value                                                                                                                                                                                                                                                                                                                                                                                                                                                                                                                                                                                                                                                                                                                                                                                                                                                                                                                                                                                                                                                                                                                                                                                                                                                                                                                                                                                                                                                                                                                                                                                                                                                                                                                                                                                                                                                                                                                                                                                                                                                                                                            |
| Sarnagati Building                               | RB-5/ 7,                                                                                                                                                                                                                                                                                                                                                                                    | Maulana Din Mohammad<br>Wafai (Strachan) Road,<br>Arambagh Road, Karachi                                                                                                                                                                                                                                                                                                                                                                                                                                                                           | Architectural Value                                                                                                                                                                                                                                                                                                                                                                                                                                                                                                                                                                                                                                                                                                                                                                                                                                                                                                                                                                                                                                                                                                                                                                                                                                                                                                                                                                                                                                                                                                                                                                                                                                                                                                                                                                                                                                                                                                                                                                                                                                                                                                            |
| P. K. Shahani Building                           | RB-5/ 6,                                                                                                                                                                                                                                                                                                                                                                                    | Hormusji Street, Dr.<br>Ziauddin Ahmed (Kutchery)<br>Road, Karachi                                                                                                                                                                                                                                                                                                                                                                                                                                                                                 | Architectural Value                                                                                                                                                                                                                                                                                                                                                                                                                                                                                                                                                                                                                                                                                                                                                                                                                                                                                                                                                                                                                                                                                                                                                                                                                                                                                                                                                                                                                                                                                                                                                                                                                                                                                                                                                                                                                                                                                                                                                                                                                                                                                                            |
| Badruddin Building                               | RB-5/5,                                                                                                                                                                                                                                                                                                                                                                                     | Hormusji Street, Arambagh<br>Road, Karachi                                                                                                                                                                                                                                                                                                                                                                                                                                                                                                         | Architectural Value                                                                                                                                                                                                                                                                                                                                                                                                                                                                                                                                                                                                                                                                                                                                                                                                                                                                                                                                                                                                                                                                                                                                                                                                                                                                                                                                                                                                                                                                                                                                                                                                                                                                                                                                                                                                                                                                                                                                                                                                                                                                                                            |
| Sitakunj Building                                | RB-5/3,                                                                                                                                                                                                                                                                                                                                                                                     | Hormusji Street, Arambagh<br>Road, Karachi                                                                                                                                                                                                                                                                                                                                                                                                                                                                                                         | Architectural Value                                                                                                                                                                                                                                                                                                                                                                                                                                                                                                                                                                                                                                                                                                                                                                                                                                                                                                                                                                                                                                                                                                                                                                                                                                                                                                                                                                                                                                                                                                                                                                                                                                                                                                                                                                                                                                                                                                                                                                                                                                                                                                            |
| Salika Company<br>Building                       | RB-5/ 1,<br>3,                                                                                                                                                                                                                                                                                                                                                                              | Dr. Ziauddin Ahmed<br>(Kutchery) Road, Karachi                                                                                                                                                                                                                                                                                                                                                                                                                                                                                                     | Architectural Value                                                                                                                                                                                                                                                                                                                                                                                                                                                                                                                                                                                                                                                                                                                                                                                                                                                                                                                                                                                                                                                                                                                                                                                                                                                                                                                                                                                                                                                                                                                                                                                                                                                                                                                                                                                                                                                                                                                                                                                                                                                                                                            |
| ,                                                | y                                                                                                                                                                                                                                                                                                                                                                                           | Road), Karachi                                                                                                                                                                                                                                                                                                                                                                                                                                                                                                                                     | Architectural Value                                                                                                                                                                                                                                                                                                                                                                                                                                                                                                                                                                                                                                                                                                                                                                                                                                                                                                                                                                                                                                                                                                                                                                                                                                                                                                                                                                                                                                                                                                                                                                                                                                                                                                                                                                                                                                                                                                                                                                                                                                                                                                            |
|                                                  |                                                                                                                                                                                                                                                                                                                                                                                             |                                                                                                                                                                                                                                                                                                                                                                                                                                                                                                                                                    | Architectural Value                                                                                                                                                                                                                                                                                                                                                                                                                                                                                                                                                                                                                                                                                                                                                                                                                                                                                                                                                                                                                                                                                                                                                                                                                                                                                                                                                                                                                                                                                                                                                                                                                                                                                                                                                                                                                                                                                                                                                                                                                                                                                                            |
| Raza Library Building                            | RB-7/ 20<br>A,                                                                                                                                                                                                                                                                                                                                                                              | Sharah-e-Liaquat (Frere<br>Road), Karachi                                                                                                                                                                                                                                                                                                                                                                                                                                                                                                          | Architectural Value                                                                                                                                                                                                                                                                                                                                                                                                                                                                                                                                                                                                                                                                                                                                                                                                                                                                                                                                                                                                                                                                                                                                                                                                                                                                                                                                                                                                                                                                                                                                                                                                                                                                                                                                                                                                                                                                                                                                                                                                                                                                                                            |
| lucky Chambers                                   | RB-7/ 20<br>B,                                                                                                                                                                                                                                                                                                                                                                              | Sharah-e-Liaquat (Frere<br>Road), Mohammad Bin<br>Qasim (Burnes) Road,<br>Karachi                                                                                                                                                                                                                                                                                                                                                                                                                                                                  | Architectural Value                                                                                                                                                                                                                                                                                                                                                                                                                                                                                                                                                                                                                                                                                                                                                                                                                                                                                                                                                                                                                                                                                                                                                                                                                                                                                                                                                                                                                                                                                                                                                                                                                                                                                                                                                                                                                                                                                                                                                                                                                                                                                                            |
| Manzoor Sons Building                            | RB-7/ 19,                                                                                                                                                                                                                                                                                                                                                                                   | Mohammad Bin Qasim<br>(Burnes) Road, Karachi                                                                                                                                                                                                                                                                                                                                                                                                                                                                                                       | Architectural Value                                                                                                                                                                                                                                                                                                                                                                                                                                                                                                                                                                                                                                                                                                                                                                                                                                                                                                                                                                                                                                                                                                                                                                                                                                                                                                                                                                                                                                                                                                                                                                                                                                                                                                                                                                                                                                                                                                                                                                                                                                                                                                            |
| Jamila Nighat<br>Maternity Home                  | RB-6/<br>116,                                                                                                                                                                                                                                                                                                                                                                               | Arambagh Road, Panjra Pure<br>Road, Karachi                                                                                                                                                                                                                                                                                                                                                                                                                                                                                                        | Architectural Value                                                                                                                                                                                                                                                                                                                                                                                                                                                                                                                                                                                                                                                                                                                                                                                                                                                                                                                                                                                                                                                                                                                                                                                                                                                                                                                                                                                                                                                                                                                                                                                                                                                                                                                                                                                                                                                                                                                                                                                                                                                                                                            |
|                                                  | Extension N. E. D University Old City Campus  D. J College (Deyaram Jethmal College)  Geetumal (Giddu Mall) Building  Khan Enterprises/ DMD Trust Building  Dr. Khan Building  Sarnagati Building  P. K. Shahani Building  Badruddin Building  Sitakunj Building  Salika Company Building  Sewa Kunj Hostel  Mendoza Building  Raza Library Building  Iucky Chambers  Manzoor Sons Building | Science College Extension  N. E. D University Old City Campus  D. J College (Deyaram Jethmal College)  RB-4/ 3 & 4,  RB-4/ 3 & 4,  RB-4/ 3 & 4,  RB-3/ 26,  RB-3/ 26,  RB-3/ 22/ 2,  RB-3/ 22/ 2,  Building  Dr. Khan Building  RB-3/ 18/ 1,2  Sarnagati Building  RB-5/ 7,  P. K. Shahani Building  RB-5/ 6,  Badruddin Building  RB-5/ 5,  Sitakunj Building  RB-5/ 3,  Salika Company Building  Sewa Kunj Hostel  RB-5/ 10,  Mendoza Building  RB-7/ 20 A,  Iucky Chambers  RB-7/ 20 B,  Manzoor Sons Building  RB-7/ 19,  Jamila Nighat  RB-6/ | Science College Extension N. E. D University Old City Campus  D. J College (Deyaram Jethmal College)  RB-4/ 3 & Jethmal College)  RB-3/ 26, Building  RB-3/ 27, Building  RB-3/ 18/ 1,2  RB-3/ 18/ 1,2  RB-3/ 18/ Sarnagati Building  RB-5/ 7, Badruddin Building  RB-5/ 6, Sitakunj Building  RB-5/ 5, Salika Company Building  RB-5/ 10, Sawa Kunj Hostel  RB-5/ 10, RB-5/ 10, RB-5/ 20  RB-7/ 20 RB-7/ 20 RB-7/ 20 RB-7/ 20 RB-7/ 20 RB-7/ 20 RB-7/ 20 RB-7/ 20 RB-7/ 20 RB-7/ 20 RB-7/ 20 RB-7/ 20 RB-7/ 20 RB-7/ 20 RB-7/ 20 RB-7/ 20 RB-7/ 20 RB-7/ 20 RB-7/ 20 RB-7/ 20 RB-7/ 20 RB-7/ 20 RB-7/ 20 RB-7/ 20 RB-7/ 20 RB-7/ 20 RB-7/ 20 RB-7/ 20 RB-7/ 20 RB-7/ 20 RB-7/ 20 RB-7/ 20 RB-7/ 20 RB-7/ 20 RB-7/ 20 RB-7/ 20 RB-7/ 20 RB-7/ 20 RB-7/ 20 RB-7/ 20 RB-7/ 20 RB-7/ 20 RB-7/ 20 RB-7/ 20 RB-7/ 20 RB-7/ 20 RB-7/ 20 RB-7/ 20 RB-7/ 20 RB-7/ 20 RB-7/ 20 RB-7/ 20 RB-7/ 20 RB-7/ 20 RB-7/ 20 RB-7/ 20 RB-7/ 20 RB-7/ 20 RB-7/ 20 RB-7/ 20 RB-7/ 20 RB-7/ 20 RB-7/ 20 RB-7/ 20 RB-7/ 20 RB-7/ 20 RB-7/ 20 RB-7/ 20 RB-7/ 20 RB-7/ 20 RB-7/ 20 RB-7/ 20 RB-7/ 20 RB-7/ 20 RB-7/ 20 RB-7/ 20 RB-7/ 20 RB-7/ 20 RB-7/ 20 RB-7/ 20 RB-7/ 20 RB-7/ 20 RB-7/ 20 RB-7/ 20 RB-7/ 20 RB-7/ 20 RB-7/ 20 RB-7/ 20 RB-7/ 20 RB-7/ 20 RB-7/ 20 RB-7/ 20 RB-7/ 20 RB-7/ 20 RB-7/ 20 RB-7/ 20 RB-7/ 20 RB-7/ 20 RB-7/ 20 RB-7/ 20 RB-7/ 20 RB-7/ 20 RB-7/ 20 RB-7/ 20 RB-7/ 20 RB-7/ 20 RB-7/ 20 RB-7/ 20 RB-7/ 20 RB-7/ 20 RB-7/ 20 RB-7/ 20 RB-7/ 20 RB-7/ 20 RB-7/ 20 RB-7/ 20 RB-7/ 20 RB-7/ 20 RB-7/ 20 RB-7/ 20 RB-7/ 20 RB-7/ 20 RB-7/ 20 RB-7/ 20 RB-7/ 20 RB-7/ 20 RB-7/ 20 RB-7/ 20 RB-7/ 20 RB-7/ 20 RB-7/ 20 RB-7/ 20 RB-7/ 20 RB-7/ 20 RB-7/ 20 RB-7/ 20 RB-7/ 20 RB-7/ 20 RB-7/ 20 RB-7/ 20 RB-7/ 20 RB-7/ 20 RB-7/ 20 RB-7/ 20 RB-7/ 20 RB-7/ 20 RB-7/ 20 RB-7/ 20 RB-7/ 20 RB-7/ 20 RB-7/ 20 RB-7/ 20 RB-7/ 20 RB |