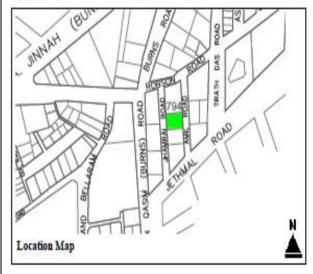

## (RAMBAGH QUARTER KARACHI)

| S.NO. | NAME OF BUILDING            | PLOT #           | ADDRESS                                                         | REASON FOR<br>ENLISTMENT AS<br>HERITAGE |
|-------|-----------------------------|------------------|-----------------------------------------------------------------|-----------------------------------------|
| 1.    | Old Shahani Building        | RB-3/8/<br>1,    | Teckchand Udhamdas Road;                                        | Architectural Value                     |
| 2.    | Anubehar Building           | RB-3/ 23/<br>1,  | D'mello Road;                                                   | Architectural Value                     |
| 3.    | Premkunj Building           | RB-3/23/<br>2/2, | Maulana Din Mohammad<br>Wafai (Strachan) Road;                  | Architectural Value                     |
| 4.    | Alfalah Manzil              | RB-3/23/<br>2/1, | D'mello Road;                                                   | Architectural Value                     |
| 5.    | Naveen Mansion              | RB-6/86,         | Feroz Shah Street, Hormusji<br>Street;                          | Architectural Value                     |
| 6.    | Pinjara Pure Building       | RB-7/3,          | Panjara Pure Road, M. A.<br>Jinnah (Bunder) Road;               | Architectural Value                     |
| 7.    | Haji Manzoor Building       | RB-7/9,          | Bhojraj Road, Ram Talao<br>Road;                                | Architectural Value                     |
| 8.    | Afundi Manzil               | RB-7/ 10/<br>7,  | Chand Bellaram Road, Ram<br>Talao Road;                         | Architectural Value                     |
| 9.    | Karachi Mansion             | RB-13-7/<br>12,  | M. A. Jinnah (Bunder) Road,<br>Robson Road;                     | Architectural Value                     |
| 10.   | Ramkrishin/ Nawab<br>Manzil | RB-7/<br>20C,    | Shahrah-e-Liaquat (Frere<br>Road), Roop Chand Bellaram<br>Road; | Architectural Value                     |
| 11.   | . Khan Mansion              | RB-7/ 22,        | Sunder Das Road, Bhojraj<br>Road;                               | Architectural Value                     |