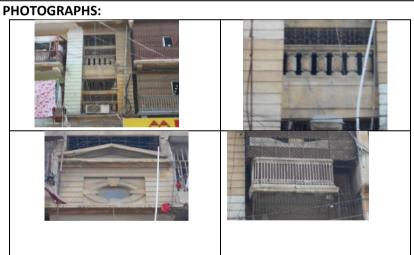

1 | Page (Heritage Buildings Notification, Rambagh Quarters)

|     |                                    |                               |                                                                                                   | (4)                 |
|-----|------------------------------------|-------------------------------|---------------------------------------------------------------------------------------------------|---------------------|
| /2. | KB Noori Building                  | RB-8/7/<br>2/1,               | M. A. Jinnah (Bunder) Road,<br>Mohammad Bin Qasim<br>(Burnes) Road;                               | Architectural Value |
| 13. | Sugan Mansion                      | RB-9/ 2/<br>1, 2/ 2, 2/<br>3, | Mohammad Bin Qasim<br>(Burnes) Road;                                                              | Architectural Value |
| 14. | Saheli Mansion                     | RB-9/ 13,                     | Mohammad Bin Qasiin<br>(Burnes) Road, Robson Road;                                                | Architectural Value |
| 15. | Jamnadas Building                  | RB-9/ 18,                     | Jethamal Road, Jhamrai<br>Road;                                                                   | Architectural Value |
| 16. | Moti Ram Building                  | RB-9/20,                      | Jhamrai Road, Amil Road;                                                                          | Architectural Value |
| 17. | Rais Manzil                        | RB-10/3,                      | Tirathdas Road, Assanmal<br>Ojha Road;                                                            | Architectural Value |
| 18. | Wazir Ali Building                 | RB-10/4,                      | Tirathdas Road, Assanmal<br>Ojha Road;                                                            | Architectural Value |
| 19. | Wazir Ashraf Building              | RB-10/5/<br>1,                | Tirathdas Road, Assanmal<br>Ojha Road;                                                            | Architectural Value |
| 20. | New Lekhraj                        | RB-10/<br>15,                 | Gidumal Lekhraj Road;                                                                             | Architectural Value |
| 21. | Old Lekhraj                        | RB-10/<br>16,                 | Gidumal Lekhraj Road;                                                                             | Architectural Value |
| 22. | Muhammad Ali<br>Building           | RB-10/<br>17,                 | Gidumal Lekhraj Road;                                                                             | Architectural Value |
| 23. | Mama Parsi Building                | RB-10/<br>19,                 | Babar (Ramchandra Temple)<br>Road;                                                                | Architectural Value |
| 24. | Bholchund Building                 | RB-10/<br>20,                 | Babar (Ramchandra Temple)<br>Road;                                                                | Architectural Value |
| 25. | Kalavati Nivass                    | RB-11/<br>1A, 2,              | Mohan Road. Pahilraj<br>Lilaram Road;                                                             | Architectural Value |
| 26. | Ahmed Ali, Akber Ali<br>Building   | RB-11/<br>1A, 3,              | Mohan Road, Pahilraj<br>Lilaram Road;                                                             | Architectural Value |
| 27. | Asnand Khatori<br>Building         | RB-11/<br>1A, 4,              | Mohan Road, Pahilraj<br>Lilaram Road;                                                             | Architectural Value |
| 28. | Aziz Mehel                         | RB-11/<br>1A, 5,              | Mohan Road, Pahilraj<br>Lilaram Road;                                                             | Architectural Value |
| 29. | Narayan Gopal<br>Building          | RB-11/<br>1C,                 | Babar (Ramchandra Temple)<br>Road, Pahilraj Lilaram Road;                                         | Architectural Value |
| 30. | Shakeel Mansion/<br>Chaki Compound | RB-11/ 6,<br>7,               | Babar (Ramchandra Temple)<br>Road, Gwali Lane no. 1;                                              | Architectural Value |
| 31. | Government Boys Primary School     | RI3-11/<br>12,                | Babar (Ramchandra Temple)<br>Road, Gwali Lane no. 1;                                              | Architectural Value |
| 32. | Ramchandra Temple                  | RB-11,                        | Next To Plot 59, Babar<br>(Ramchandra Temple) Road;                                               | Architectural Value |
| 33. | Burns Garden<br>                   | RB-2,                         | Strachan Road, Shahrah-e-<br>Kamal Ataturk (Kings Way),<br>Dr. Ziauddin Ahmed<br>(Kutchery) Road; | Architectural Value |