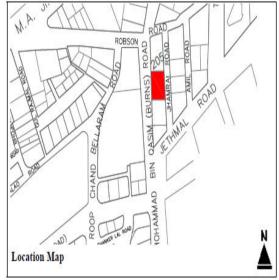

| MEASUREMENT:                        | Height-                                                   | Height-  |                  | Width-       |  |  |
|    |                                     | 50′                                                       | 50′ 100′ |                  | 90'          |  |  |
| 7. | CONSTRUCTION MATERIAL:              | Sand stone                                                |          |                  |              |  |  |
| 8  | STATUS / PRESENT CONDITION          | Dilapidated                                               | Stable   | Good Condition √ | Needs repair |  |  |
| 9. | THEREAT(S):                         | Encroachments                                             |          |                  |              |  |  |

#### 10. LOCATION MAP:











| 11. | COMMENTS:             | Alterations and encroachments should be removed.                                                      |  |  |  |  |
|-----|-----------------------|-------------------------------------------------------------------------------------------------------|--|--|--|--|
| 12. | RECOMMENDATIONS       | The building deserves to be declared as protected heritage due to its social and architectural value. |  |  |  |  |
| 13. | NAME OF INVESTIGATOR: | Ejaz Elahi                                                                                            |  |  |  |  |
| 14. | DATE:                 | 10-01-2018                                                                                            |  |  |  |  |

#### **ROOMAN BUILDING**



#### **SOBHRAJ CHETUM