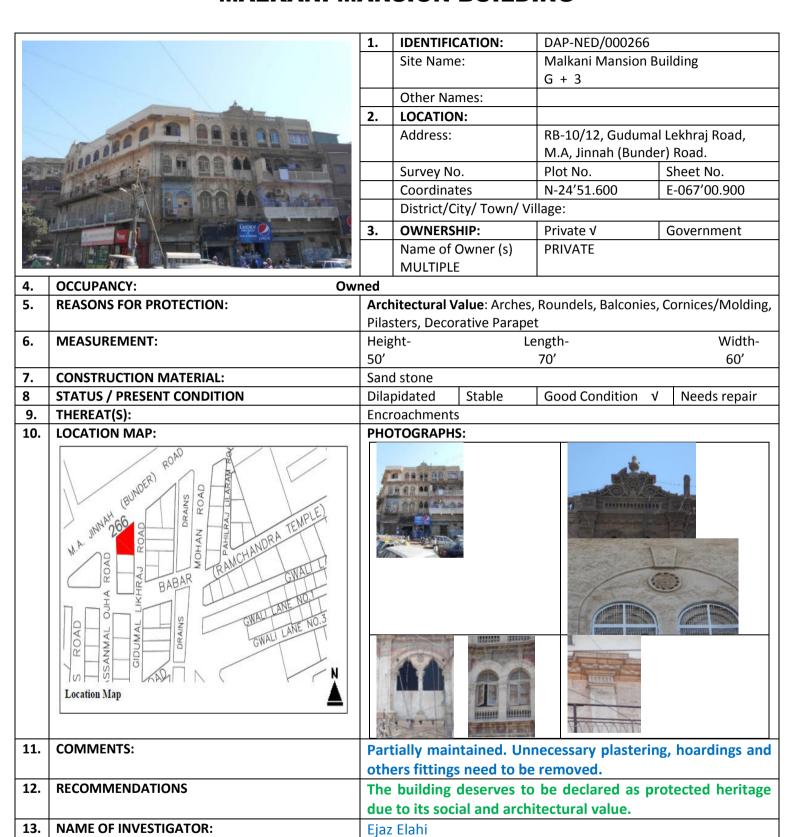

# JAMILA NIGHAT MATERITY HOME (DHANI RAM SONS)

**12**.

14. DATE:

**RECOMMENDATIONS** 

13. NAME OF INVESTIGATOR:

| 1  |                           |                  |                  |  |
|----|---------------------------|------------------|------------------|--|
| 1. | IDENTIFICATION:           | DAP-NED/000231   |                  |  |
|    | Site Name:                | Jamila Nighat Ma | terity Home      |  |
|    |                           | (Dhani Ram Sons  | )                |  |
|    |                           | G + 2 + 1        |                  |  |
|    | Other Names:              |                  |                  |  |
| 2. | LOCATION:                 |                  |                  |  |
|    | Address:                  | RB-6/116, Aramb  | agh Road, Panjra |  |
|    |                           | Pure Road        |                  |  |
|    | Survey No.                | Plot No.         | Sheet No.        |  |
|    | Coordinates               | N-24'51.395      | E-067'00.911     |  |
|    | District/City/ Town/ V    | /illage:         |                  |  |
| 3. | OWNERSHIP:                | Private <b>√</b> | Government       |  |
|    | Name of Owner (s) UNKNOWN | PRIVATE          |                  |  |