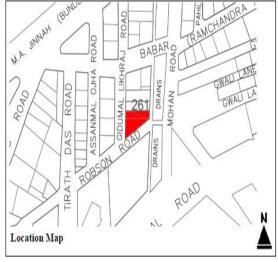

|                               | 110'             | 40'          |
| 7. | CONSTRUCTION MATERIAL:     | Sand stone                                                          |                               |                  |              |
| 8  | STATUS / PRESENT CONDITION | Dilapidated                                                         | Stable                        | Good Condition √ | Needs repair |
| 9. | THEREAT(S):                | Encroachment                                                        | S                             | _                | _            |
| 10 | LOCATION MAD:              | DHOTOGRADH                                                          | c.                            |                  |              |

#### 10. | LOCATION MAP:















| 11. | COMMENTS:             | Partially maintained. Extra construction on the roof-top, electric |
|-----|-----------------------|--------------------------------------------------------------------|
|     |                       | wires and others fittings need to be removed.                      |
| 12. | RECOMMENDATIONS       | The building deserves to be declared as protected heritage due     |
|     |                       | to its social and architectural value.                             |
| 13. | NAME OF INVESTIGATOR: | Ejaz Elahi                                                         |
| 14. | DATE:                 | 29-01-2018                                                         |

### **THAKURDAS BUILDING (ZARINA MANZIL)**



### **BHOJAJ BUILDING**



|