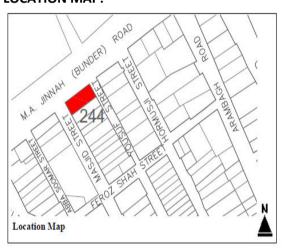

## (RAMBAGH QUARTER KARACHI)

| S.NO. | NAME OF BUILDING            | PLOT #           | ADDRESS                                                         | REASON FOR<br>ENLISTMENT AS<br>HERITAGE |
|-------|-----------------------------|------------------|-----------------------------------------------------------------|-----------------------------------------|
| 1.    | Old Shahani Building        | RB-3/8/<br>1,    | Teckchand Udhamdas Road;                                        | Architectural Value                     |
| 2.    | Anubehar Building           | RB-3/ 23/<br>1,  | D'mello Road;                                                   | Architectural Value                     |
| 3.    | Premkunj Building           | RB-3/23/<br>2/2, | Maulana Din Mohammad<br>Wafai (Strachan) Road;                  | Architectural Value                     |
| 4.    | Alfalah Manzil              | RB-3/23/<br>2/1, | D'mello Road;                                                   | Architectural Value                     |
| 5.    | Naveen Mansion              | RB-6/86,         | Feroz Shah Street, Hormusji<br>Street;                          | Architectural Value                     |
| 6.    | Pinjara Pure Building       | RB-7/3,          | Panjara Pure Road, M. A.<br>Jinnah (Bunder) Road;               | Architectural Value                     |
| 7.    | Haji Manzoor Building       | RB-7/9,          | Bhojraj Road, Ram Talao<br>Road;                                | Architectural Value                     |
| 8.    | Afundi Manzil               | RB-7/ 10/<br>7,  | Chand Bellaram Road, Ram<br>Talao Road;                         | Architectural Value                     |
| 9.    | Karachi Mansion             | RB-13-7/<br>12,  | M. A. Jinnah (Bunder) Road,<br>Robson Road;                     | Architectural Value                     |
| 10.   | Ramkrishin/ Nawab<br>Manzil | RB-7/<br>20C,    | Shahrah-e-Liaquat (Frere<br>Road), Roop Chand Bellaram<br>Road; | Architectural Value                     |
| 11.   | . Khan Mansion              | RB-7/ 22,        | Sunder Das Road, Bhojraj<br>Road;                               | Architectural Value                     |