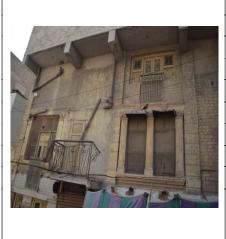

# **BUILDING NEAR GULAB PAAN HOUSE STREET-1**

| 1. | IDENTIFICATION:              |                                          |                  |  |
|----|------------------------------|------------------------------------------|------------------|--|
|    | Site Name:                   | BUILDING NEAR GULAB PAAN HOUSE<br>STREET |                  |  |
|    | Other Names:                 |                                          |                  |  |
| 2. | LOCATION:                    |                                          |                  |  |
|    | Address:                     | HIRABAD                                  |                  |  |
|    | Survey No.                   | Plot No.A/112-126                        | Sheet No.        |  |
|    | Coordinates                  | N-25°24'20.33262"                        | E-68°22′9.31715″ |  |
|    | District/City/ Town/ Village | e: Hyderabad City (Dis                   | trict Hyderabad) |  |
| 3. | OWNERSHIP:                   | Private √                                | Government       |  |
|    | Name of Owner (s)            | (LATE) NIZAM HUSSAIN                     |                  |  |

| 4.  | OCCUPANCY:                 | (Residential)         |                                                                       |                    |                   |
|-----|----------------------------|-----------------------|-----------------------------------------------------------------------|--------------------|-------------------|
| 5.  | REASONS FOR PROTECTION:    | Architectural Value ( | British Perio                                                         | od Building)       |                   |
| 6.  | MEASUREMENT:               | Height- Leng          | •                                                                     | approximately      |                   |
| 7.  | CONSTRUCTION MATERIAL:     | Brick masonry         |                                                                       |                    |                   |
| 8.  | STATUS / PRESENT CONDITION | Dilapidated           | Stable                                                                | Good Condition     | Needs repair √    |
| 9.  | THREAT(S):                 | LIGHT TRAFFIC HAZA    | RDS                                                                   | I                  |                   |
| 10. | LOCATION MAP:              | PHOTOGRAPHS:          |                                                                       |                    |                   |
| 11. | COMMENTS:                  |                       | A multistoried building in which multi-foil and semi-segmental arches |                    |                   |
|     |                            |                       | seen in the building; the projected balcony is seen as well.          |                    |                   |
| 12. | RECOMMENDATIONS:           | _                     |                                                                       | declared as protec | cted heritage due |
|     |                            | its historical and    |                                                                       | ral value.         |                   |
| 13. | NAME OF INVESTIGATOR:      | ABDUL HAQUE BHA       | ANBHRO                                                                |                    |                   |
| 14. | DATE:                      | 19-Feb-2018           |                                                                       |                    |                   |