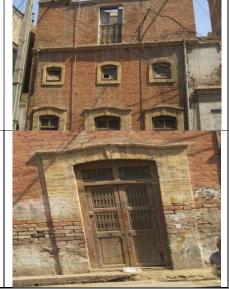

# **BUILDING NEAR GULAB PAAN HOUSE STREET-1**

| 1. | IDENTIFICATION:              |                                          |                  |  |
|----|------------------------------|------------------------------------------|------------------|--|
|    | Site Name:                   | BUILDING NEAR GULAB PAAN HOUSE<br>STREET |                  |  |
|    | Other Names:                 |                                          |                  |  |
| 2. | LOCATION:                    |                                          |                  |  |
|    | Address:                     | HIRABAD                                  |                  |  |
|    | Survey No.                   | Plot No.A/112-126                        | Sheet No.        |  |
|    | Coordinates                  | N-25°24'20.33262"                        | E-68°22′9.31715″ |  |
|    | District/City/ Town/ Village | e: Hyderabad City (Dis                   | trict Hyderabad) |  |
| 3. | OWNERSHIP:                   | Private √                                | Government       |  |
|    | Name of Owner (s)            | (LATE) NIZAM HUSSAIN                     |                  |  |

| 4.  | OCCUPANCY:                 | (Residential)         |                                                                       |                    |                   |
|-----|----------------------------|-----------------------|-----------------------------------------------------------------------|--------------------|-------------------|
| 5.  | REASONS FOR PROTECTION:    | Architectural Value ( | British Perio                                                         | od Building)       |                   |
| 6.  | MEASUREMENT:               | Height- Leng          | •                                                                     | approximately      |                   |
| 7.  | CONSTRUCTION MATERIAL:     | Brick masonry         |                                                                       |                    |                   |
| 8.  | STATUS / PRESENT CONDITION | Dilapidated           | Stable                                                                | Good Condition     | Needs repair √    |
| 9.  | THREAT(S):                 | LIGHT TRAFFIC HAZA    | RDS                                                                   | I                  |                   |
| 10. | LOCATION MAP:              | PHOTOGRAPHS:          |                                                                       |                    |                   |
| 11. | COMMENTS:                  |                       | A multistoried building in which multi-foil and semi-segmental arches |                    |                   |
|     |                            |                       | seen in the building; the projected balcony is seen as well.          |                    |                   |
| 12. | RECOMMENDATIONS:           | _                     |                                                                       | declared as protec | cted heritage due |
|     |                            | its historical and    |                                                                       | ral value.         |                   |
| 13. | NAME OF INVESTIGATOR:      | ABDUL HAQUE BHA       | ANBHRO                                                                |                    |                   |
| 14. | DATE:                      | 19-Feb-2018           |                                                                       |                    |                   |