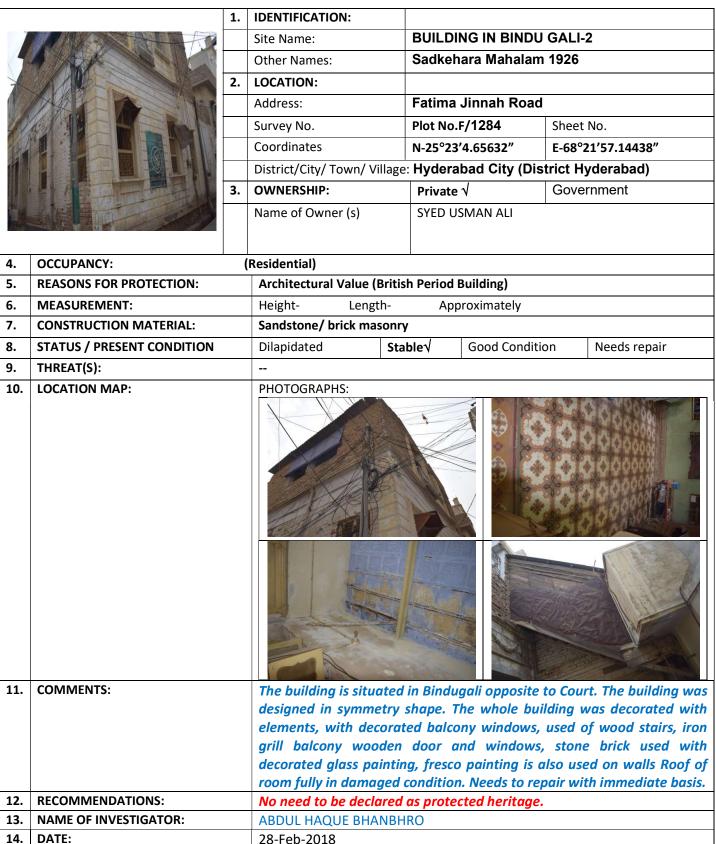

# **BUILDING ON ALI ZAIB STREET**

| 1. | IDENTIFICATION:              |                       |                      |
|----|------------------------------|-----------------------|----------------------|
|    | Site Name:                   | BUILDING ON ALI Z     | AIB STREET           |
|    | Other Names:                 |                       |                      |
| 2. | LOCATION:                    |                       |                      |
|    | Address:                     | Opposite City Court   | , Fatima Jinnah Road |
|    | Survey No.                   | Plot No.F.67-1281/3A  | Sheet No.            |
|    | Coordinates                  | N-25°23′4.65632″      | E-68°21'57.14438"    |
|    | District/City/ Town/ Village | : Hyderabad City (Dis | trict Hyderabad)     |
| 3. | OWNERSHIP:                   | Private √             | Government           |
|    | Name of Owner (s)            | FASEEHUDDIN           |                      |
|    |                              |                       |                      |

| 4.  | OCCUPANCY:                 | (Commercial & Resident | tial)                                         |                |              |  |
|-----|----------------------------|------------------------|-----------------------------------------------|----------------|--------------|--|
| 5.  | REASONS FOR PROTECTION:    | Architectural Value (I | Architectural Value (British Period Building) |                |              |  |
| 6.  | MEASUREMENT:               | Height- Lengt          | Height- Length- Approximately                 |                |              |  |
| 7.  | CONSTRUCTION MATERIAL:     | Sandstone              |                                               |                |              |  |
| 8.  | STATUS / PRESENT CONDITION | Dilapidated            | Stable√                                       | Good Condition | Needs repair |  |
| 9.  | THREAT(S):                 |                        |                                               |                |              |  |
| 10. | LOCATION MAP:              | PHOTOGRAPHS:           |                                               |                |              |  |

| 11. | COMMENTS:             | The building was in damaged position. It will need repair with immediate basis. The roof of the building is in bad condition so it will be break down if we will not repair taking further action. The decorated floor beautiful tile work well designed using the sagwan wood in wall cupboard wall almeria and doors and windows and also glass used. The whole building was designed in symmetry shape in the whole building 6 houses were present, one entrance of the whole building, tripled story building. |
|-----|-----------------------|--------------------------------------------------------------------------------------------------------------------------------------------------------------------------------------------------------------------------------------------------------------------------------------------------------------------------------------------------------------------------------------------------------------------------------------------------------------------------------------------------------------------|
| 12. | RECOMMENDATIONS:      | The building deserves to be declared as protected heritage due to its historical and architectural value.                                                                                                                                                                                                                                                                                                                                                                                                          |
| 13. | NAME OF INVESTIGATOR: | ABDUL HAQUE BHANBHRO                                                                                                                                                                                                                                                                                                                                                                                                                                                                                               |
| 14. | DATE:                 | 28-Feb-2018                                                                                                                                                                                                                                                                                                                                                                                                                                                                                                        |