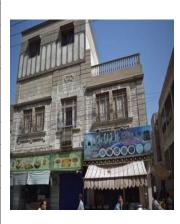

# **ABDUL RAUF**

| 1. | IDENTIFICATION:              |                   |                      |
|----|------------------------------|-------------------|----------------------|
|    | Site Name:                   | ABDUL RAUF        |                      |
|    | Other Names:                 |                   |                      |
| 2. | LOCATION:                    |                   |                      |
|    | Address:                     | SILAWAT PARA      |                      |
|    | Survey No.                   | Plot No.1881      | Sheet No.            |
|    | Coordinates                  | N-25°24′2.68245″  | E-68°22′12.21594″    |
|    | District/City/ Town/ Village | e: Hyderabad City | (District Hyderabad) |
| 3. | OWNERSHIP:                   | Private √         | Government           |
|    | Name of Owner (s)            | UNKNOWN           | 1                    |
|    |                              |                   |                      |
|    |                              |                   |                      |

| 4. | OCCUPANCY:                 | (Residential & C | (Residential & Commercial)                    |                |                |
|----|----------------------------|------------------|-----------------------------------------------|----------------|----------------|
| 5. | REASONS FOR PROTECTION:    | Architectural    | Architectural Value (British Period Building) |                |                |
| 6. | MEASUREMENT:               | Height-          | Length-                                       | Approximately  |                |
| 7. | CONSTRUCTION MATERIAL:     | Sandstone        |                                               |                |                |
| 8. | STATUS / PRESENT CONDITION | Dilapidated      | Stable                                        | Good Condition | Needs repair √ |
| 9. | THREAT(S):                 | Public and lig   | Public and light traffic hazards              |                |                |
| 10 | Ι Ο CATION ΜΑΡ·            | PHOTOGRAP        | HS:                                           |                |                |

#### **LOCATION MAP:**

| 11. | COMMENTS:             | The multi-foil and semi-segmental arches are used at façade; the projected balconies are also seen in the building; some architectural features are used for aesthetical view. |  |  |
|-----|-----------------------|--------------------------------------------------------------------------------------------------------------------------------------------------------------------------------|--|--|
| 12. | RECOMMENDATIONS:      | The building deserves to be declared as protected heritage                                                                                                                     |  |  |
|     |                       | due to its historical and architectural value.                                                                                                                                 |  |  |
| 13. | NAME OF INVESTIGATOR: | ABDUL HAQUE BHANBHRO                                                                                                                                                           |  |  |
| 14. | DATE:                 | 16-Jan-2018                                                                                                                                                                    |  |  |