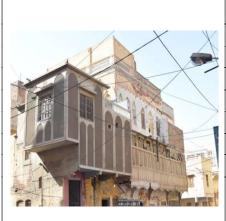

## **BUILDING ON HIRABAD ROAD**

OCCUPANCY:

13.

14. DATE:

NAME OF INVESTIGATOR:

| 2. | Site Name: Other Names: LOCATION: Address: |                                      |                     |
|----|--------------------------------------------|--------------------------------------|---------------------|
| 2. | LOCATION:                                  |                                      | RMAST COLLEGE.      |
|    |                                            |                                      | RMAST COLLEGE.      |
| ,  | Address:                                   |                                      | RMAST COLLEGE.      |
|    |                                            | OPP: SACHAL SARMAST COLLEGE, HIRABAD |                     |
| !  | Survey No.                                 | Plot No.A/112-116                    | Sheet No.           |
|    | Coordinates                                | N-25°24′11.80243″                    | E-68°22′5.26881″    |
|    | District/City/ Town/ Villag                | ge: <b>Hyderabad City (</b>          | District Hyderabad) |
| 3. | OWNERSHIP:                                 | Private √                            | Government          |
| 1  | Name of Owner (s)                          | UMER THEKEDAR                        |                     |

| 9. THREAT(S):  10. LOCATION MAP:  PHOTOGRAPHS:  A Roman-architectural style building consisting of groone storey in which the entrance is made with                                                           |     | •                         |                                                                | -                                                                                                        |                                                               |                    |
|---------------------------------------------------------------------------------------------------------------------------------------------------------------------------------------------------------------|-----|---------------------------|----------------------------------------------------------------|----------------------------------------------------------------------------------------------------------|---------------------------------------------------------------|--------------------|
| 7. CONSTRUCTION MATERIAL:  8. STATUS / PRESENT CONDITION  9. THREAT(S):  10. LOCATION MAP:  PHOTOGRAPHS:  A Roman-architectural style building consisting of groone storey in which the entrance is made with | 5.  | EASONS FOR PROTECTION:    | Architectural Value (British Period Building)                  |                                                                                                          |                                                               |                    |
| 8. STATUS / PRESENT CONDITION  9. THREAT(S):  10. LOCATION MAP:  PHOTOGRAPHS:  11. COMMENTS:  A Roman-architectural style building consisting of groone storey in which the entrance is made with             | 6.  | EASUREMENT:               | Height-                                                        | Length-                                                                                                  | Approximately                                                 |                    |
| 9. THREAT(S):  10. LOCATION MAP:  PHOTOGRAPHS:  A Roman-architectural style building consisting of groone storey in which the entrance is made with                                                           | 7.  | ONSTRUCTION MATERIAL:     | Brick masonry                                                  |                                                                                                          |                                                               |                    |
| 10. LOCATION MAP:  PHOTOGRAPHS:  PHOTOGRAPHS:  A Roman-architectural style building consisting of groone storey in which the entrance is made with                                                            | 8.  | TATUS / PRESENT CONDITION | Dilapidated                                                    | Stable                                                                                                   | Good Condition                                                | Needs repair √     |
| 11. COMMENTS:  A Roman-architectural style building consisting of groone storey in which the entrance is made with                                                                                            | 9.  | HREAT(S):                 | Light traffic haz                                              | ards                                                                                                     |                                                               |                    |
| one storey in which the entrance is made with                                                                                                                                                                 | 10. | OCATION MAP:              | PHOTOGRAPHS                                                    | PHOTOGRAPHS:                                                                                             |                                                               |                    |
| one storey in which the entrance is made with                                                                                                                                                                 |     |                           |                                                                |                                                                                                          | الموطالي كنوات<br>الموطالي كنوات<br>الموطالي جمعيت طلبه يهايو | There's            |
| one storey in which the entrance is made with                                                                                                                                                                 |     |                           |                                                                |                                                                                                          | AAA                                                           |                    |
|                                                                                                                                                                                                               | 11. | OMMENTS:                  | A Roman-architectural style building consisting of ground plus |                                                                                                          |                                                               |                    |
|                                                                                                                                                                                                               |     |                           | one storey in which the entrance is made with different        |                                                                                                          |                                                               |                    |
| decorated architectural features and ventilators are                                                                                                                                                          |     |                           |                                                                |                                                                                                          |                                                               | itors are used for |
| ventilation at the ground floor.  12. RECOMMENDATIONS: The building deserves to be declared as protected                                                                                                      | 12  | ECOMMENDATIONS:           |                                                                |                                                                                                          |                                                               | rotected heritage  |
| due to its historical and architectural value.                                                                                                                                                                | 14. | ECOMMENDATIONS.           |                                                                | The building deserves to be declared as protected heritage due to its historical and architectural value |                                                               |                    |