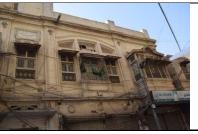

# **ABDUL RAUF**

| 1. | IDENTIFICATION:              |                   |                      |
|----|------------------------------|-------------------|----------------------|
|    | Site Name:                   | ABDUL RAUF        |                      |
|    | Other Names:                 |                   |                      |
| 2. | LOCATION:                    |                   |                      |
|    | Address:                     | SILAWAT PARA      |                      |
|    | Survey No.                   | Plot No.1881      | Sheet No.            |
|    | Coordinates                  | N-25°24′2.68245″  | E-68°22′12.21594″    |
|    | District/City/ Town/ Village | e: Hyderabad City | (District Hyderabad) |
| 3. | OWNERSHIP:                   | Private √         | Government           |
|    | Name of Owner (s)            | UNKNOWN           | 1                    |
|    |                              |                   |                      |
|    |                              |                   |                      |

| 4. | OCCUPANCY:                 | (Residential & C | (Residential & Commercial)                    |                |                |
|----|----------------------------|------------------|-----------------------------------------------|----------------|----------------|
| 5. | REASONS FOR PROTECTION:    | Architectural    | Architectural Value (British Period Building) |                |                |
| 6. | MEASUREMENT:               | Height-          | Length-                                       | Approximately  |                |
| 7. | CONSTRUCTION MATERIAL:     | Sandstone        |                                               |                |                |
| 8. | STATUS / PRESENT CONDITION | Dilapidated      | Stable                                        | Good Condition | Needs repair √ |
| 9. | THREAT(S):                 | Public and lig   | Public and light traffic hazards              |                |                |
| 10 | Ι Ο CATION ΜΑΡ·            | PHOTOGRAP        | HS:                                           |                |                |

#### **LOCATION MAP:**

| 11. | COMMENTS:             | The multi-foil and semi-segmental arches are used at façade; the projected balconies are also seen in the building; some architectural features are used for aesthetical view. |  |  |
|-----|-----------------------|--------------------------------------------------------------------------------------------------------------------------------------------------------------------------------|--|--|
| 12. | RECOMMENDATIONS:      | The building deserves to be declared as protected heritage                                                                                                                     |  |  |
|     |                       | due to its historical and architectural value.                                                                                                                                 |  |  |
| 13. | NAME OF INVESTIGATOR: | ABDUL HAQUE BHANBHRO                                                                                                                                                           |  |  |
| 14. | DATE:                 | 16-Jan-2018                                                                                                                                                                    |  |  |