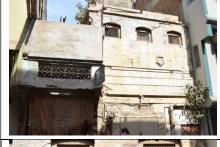

# **ABDUL RAUF**

| 1. | IDENTIFICATION:              |                   |                      |
|----|------------------------------|-------------------|----------------------|
|    | Site Name:                   | ABDUL RAUF        |                      |
|    | Other Names:                 |                   |                      |
| 2. | LOCATION:                    |                   |                      |
|    | Address:                     | SILAWAT PARA      |                      |
|    | Survey No.                   | Plot No.1881      | Sheet No.            |
|    | Coordinates                  | N-25°24′2.68245″  | E-68°22′12.21594″    |
|    | District/City/ Town/ Village | e: Hyderabad City | (District Hyderabad) |
| 3. | OWNERSHIP:                   | Private √         | Government           |
|    | Name of Owner (s)            | UNKNOWN           | 1                    |
|    |                              |                   |                      |
|    |                              |                   |                      |

| 4. | OCCUPANCY:                 | (Residential & C | (Residential & Commercial)                    |                |                |
|----|----------------------------|------------------|-----------------------------------------------|----------------|----------------|
| 5. | REASONS FOR PROTECTION:    | Architectural    | Architectural Value (British Period Building) |                |                |
| 6. | MEASUREMENT:               | Height-          | Length-                                       | Approximately  |                |
| 7. | CONSTRUCTION MATERIAL:     | Sandstone        |                                               |                |                |
| 8. | STATUS / PRESENT CONDITION | Dilapidated      | Stable                                        | Good Condition | Needs repair √ |
| 9. | THREAT(S):                 | Public and lig   | Public and light traffic hazards              |                |                |
| 10 | Ι Ο CATION ΜΑΡ·            | PHOTOGRAP        | HS:                                           |                |                |

#### **LOCATION MAP:**

| 11. | COMMENTS:             | The multi-foil and semi-segmental arches are used at façade; the projected balconies are also seen in the building; some architectural features are used for aesthetical view. |  |  |
|-----|-----------------------|--------------------------------------------------------------------------------------------------------------------------------------------------------------------------------|--|--|
| 12. | RECOMMENDATIONS:      | The building deserves to be declared as protected heritage                                                                                                                     |  |  |
|     |                       | due to its historical and architectural value.                                                                                                                                 |  |  |
| 13. | NAME OF INVESTIGATOR: | ABDUL HAQUE BHANBHRO                                                                                                                                                           |  |  |
| 14. | DATE:                 | 16-Jan-2018                                                                                                                                                                    |  |  |