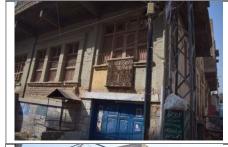

# **BUILDING NEAR GULAB PAAN HOUSE STREET-1**

| 1. | IDENTIFICATION:              |                                          |                  |  |
|----|------------------------------|------------------------------------------|------------------|--|
|    | Site Name:                   | BUILDING NEAR GULAB PAAN HOUSE<br>STREET |                  |  |
|    | Other Names:                 |                                          |                  |  |
| 2. | LOCATION:                    |                                          |                  |  |
|    | Address:                     | HIRABAD                                  |                  |  |
|    | Survey No.                   | Plot No.A/112-126                        | Sheet No.        |  |
|    | Coordinates                  | N-25°24'20.33262"                        | E-68°22′9.31715″ |  |
|    | District/City/ Town/ Village | e: Hyderabad City (Dis                   | trict Hyderabad) |  |
| 3. | OWNERSHIP:                   | Private √                                | Government       |  |
|    | Name of Owner (s)            | (LATE) NIZAM HUSSAIN                     |                  |  |

| 4.  | OCCUPANCY:                 | (Residential)         |                                                                       |                    |                   |
|-----|----------------------------|-----------------------|-----------------------------------------------------------------------|--------------------|-------------------|
| 5.  | REASONS FOR PROTECTION:    | Architectural Value ( | British Perio                                                         | od Building)       |                   |
| 6.  | MEASUREMENT:               | Height- Leng          | •                                                                     | approximately      |                   |
| 7.  | CONSTRUCTION MATERIAL:     | Brick masonry         |                                                                       |                    |                   |
| 8.  | STATUS / PRESENT CONDITION | Dilapidated           | Stable                                                                | Good Condition     | Needs repair √    |
| 9.  | THREAT(S):                 | LIGHT TRAFFIC HAZA    | RDS                                                                   | I                  |                   |
| 10. | LOCATION MAP:              | PHOTOGRAPHS:          |                                                                       |                    |                   |
| 11. | COMMENTS:                  |                       | A multistoried building in which multi-foil and semi-segmental arches |                    |                   |
|     |                            |                       | seen in the building; the projected balcony is seen as well.          |                    |                   |
| 12. | RECOMMENDATIONS:           | _                     |                                                                       | declared as protec | cted heritage due |
|     |                            | its historical and    |                                                                       | ral value.         |                   |
| 13. | NAME OF INVESTIGATOR:      | ABDUL HAQUE BHA       | ANBHRO                                                                |                    |                   |
| 14. | DATE:                      | 19-Feb-2018           |                                                                       |                    |                   |