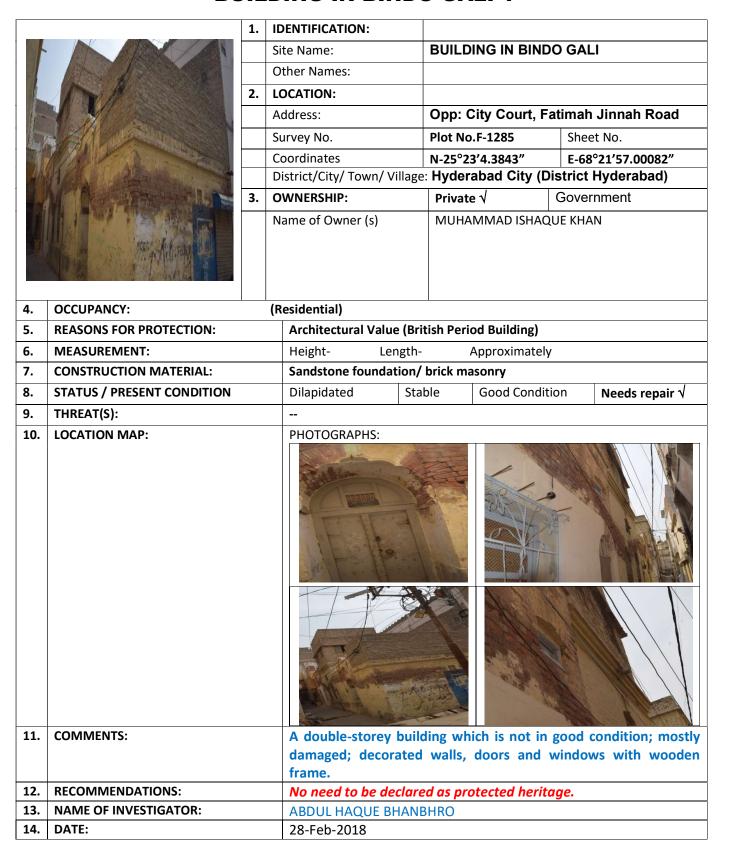

# **BUILDING ON ALI ZAIB STREET**

| 1. | IDENTIFICATION:              |                       |                      |
|----|------------------------------|-----------------------|----------------------|
|    | Site Name:                   | BUILDING ON ALI Z     | AIB STREET           |
|    | Other Names:                 |                       |                      |
| 2. | LOCATION:                    |                       |                      |
|    | Address:                     | Opposite City Court   | , Fatima Jinnah Road |
|    | Survey No.                   | Plot No.F.67-1281/3A  | Sheet No.            |
|    | Coordinates                  | N-25°23′4.65632″      | E-68°21'57.14438"    |
|    | District/City/ Town/ Village | : Hyderabad City (Dis | trict Hyderabad)     |
| 3. | OWNERSHIP:                   | Private √             | Government           |
|    | Name of Owner (s)            | FASEEHUDDIN           |                      |
|    |                              |                       |                      |

| 4.  | OCCUPANCY:                 | (Commercial & Resident | tial)                                         |                |              |  |
|-----|----------------------------|------------------------|-----------------------------------------------|----------------|--------------|--|
| 5.  | REASONS FOR PROTECTION:    | Architectural Value (I | Architectural Value (British Period Building) |                |              |  |
| 6.  | MEASUREMENT:               | Height- Lengt          | Height- Length- Approximately                 |                |              |  |
| 7.  | CONSTRUCTION MATERIAL:     | Sandstone              |                                               |                |              |  |
| 8.  | STATUS / PRESENT CONDITION | Dilapidated            | Stable√                                       | Good Condition | Needs repair |  |
| 9.  | THREAT(S):                 |                        |                                               |                |              |  |
| 10. | LOCATION MAP:              | PHOTOGRAPHS:           |                                               |                |              |  |

| 11. | COMMENTS:             | The building was in damaged position. It will need repair with immediate basis. The roof of the building is in bad condition so it will be break down if we will not repair taking further action. The decorated floor beautiful tile work well designed using the sagwan wood in wall cupboard wall almeria and doors and windows and also glass used. The whole building was designed in symmetry shape in the whole building 6 houses were present, one entrance of the whole building, tripled story building. |
|-----|-----------------------|--------------------------------------------------------------------------------------------------------------------------------------------------------------------------------------------------------------------------------------------------------------------------------------------------------------------------------------------------------------------------------------------------------------------------------------------------------------------------------------------------------------------|
| 12. | RECOMMENDATIONS:      | The building deserves to be declared as protected heritage due to its historical and architectural value.                                                                                                                                                                                                                                                                                                                                                                                                          |
| 13. | NAME OF INVESTIGATOR: | ABDUL HAQUE BHANBHRO                                                                                                                                                                                                                                                                                                                                                                                                                                                                                               |
| 14. | DATE:                 | 28-Feb-2018                                                                                                                                                                                                                                                                                                                                                                                                                                                                                                        |