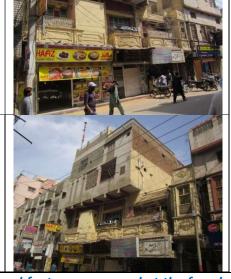

# **BUILDING NEAR GULAB PAAN HOUSE STREET-1**

| 1. | IDENTIFICATION:              |                                          |                  |  |
|----|------------------------------|------------------------------------------|------------------|--|
|    | Site Name:                   | BUILDING NEAR GULAB PAAN HOUSE<br>STREET |                  |  |
|    | Other Names:                 |                                          |                  |  |
| 2. | LOCATION:                    |                                          |                  |  |
|    | Address:                     | HIRABAD                                  |                  |  |
|    | Survey No.                   | Plot No.A/112-126                        | Sheet No.        |  |
|    | Coordinates                  | N-25°24'20.33262"                        | E-68°22′9.31715″ |  |
|    | District/City/ Town/ Village | e: Hyderabad City (Dis                   | trict Hyderabad) |  |
| 3. | OWNERSHIP:                   | Private √                                | Government       |  |
|    | Name of Owner (s)            | (LATE) NIZAM HUSSAIN                     |                  |  |

| 4.  | OCCUPANCY:                 | (Residential)         |                                                                       |                    |                   |
|-----|----------------------------|-----------------------|-----------------------------------------------------------------------|--------------------|-------------------|
| 5.  | REASONS FOR PROTECTION:    | Architectural Value ( | British Perio                                                         | od Building)       |                   |
| 6.  | MEASUREMENT:               | Height- Leng          | •                                                                     | approximately      |                   |
| 7.  | CONSTRUCTION MATERIAL:     | Brick masonry         |                                                                       |                    |                   |
| 8.  | STATUS / PRESENT CONDITION | Dilapidated           | Stable                                                                | Good Condition     | Needs repair √    |
| 9.  | THREAT(S):                 | LIGHT TRAFFIC HAZA    | RDS                                                                   | I                  |                   |
| 10. | LOCATION MAP:              | PHOTOGRAPHS:          |                                                                       |                    |                   |
| 11. | COMMENTS:                  |                       | A multistoried building in which multi-foil and semi-segmental arches |                    |                   |
|     |                            |                       | seen in the building; the projected balcony is seen as well.          |                    |                   |
| 12. | RECOMMENDATIONS:           | _                     |                                                                       | declared as protec | cted heritage due |
|     |                            | its historical and    |                                                                       | ral value.         |                   |
| 13. | NAME OF INVESTIGATOR:      | ABDUL HAQUE BHA       | ANBHRO                                                                |                    |                   |
| 14. | DATE:                      | 19-Feb-2018           |                                                                       |                    |                   |

#### **BUILDING NEAR GULAB PAAN HOUSE STREET-2**

19-Feb-2018

14.

DATE: