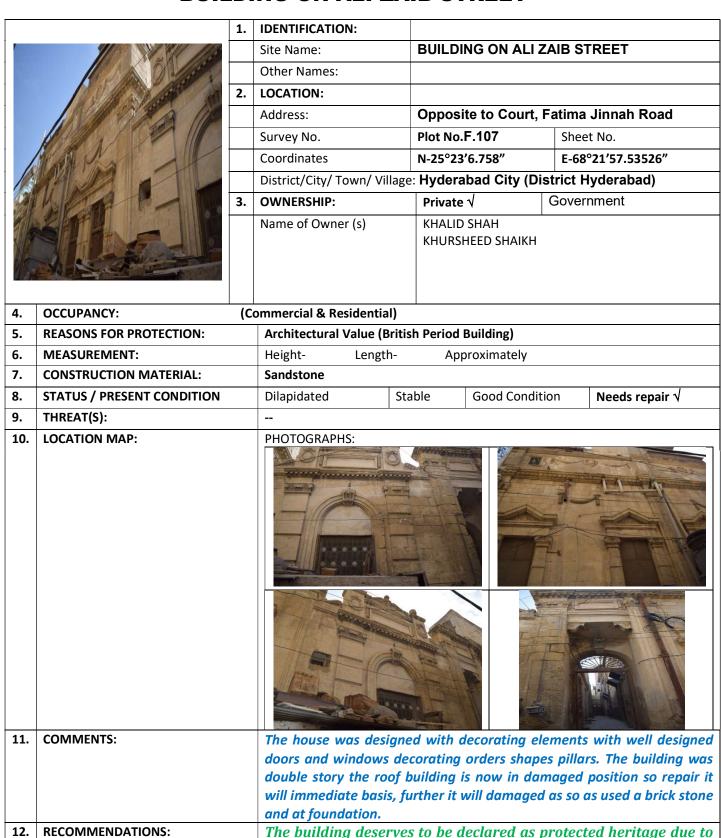

# **BUILDING ON ALI ZAIB STREET**

| 1. | IDENTIFICATION:              |                       |                      |
|----|------------------------------|-----------------------|----------------------|
|    | Site Name:                   | BUILDING ON ALI Z     | AIB STREET           |
|    | Other Names:                 |                       |                      |
| 2. | LOCATION:                    |                       |                      |
|    | Address:                     | Opposite City Court   | , Fatima Jinnah Road |
|    | Survey No.                   | Plot No.F.67-1281/3A  | Sheet No.            |
|    | Coordinates                  | N-25°23′4.65632″      | E-68°21'57.14438"    |
|    | District/City/ Town/ Village | : Hyderabad City (Dis | trict Hyderabad)     |
| 3. | OWNERSHIP:                   | Private √             | Government           |
|    | Name of Owner (s)            | FASEEHUDDIN           |                      |
|    |                              |                       |                      |

| 4.  | OCCUPANCY:                 | (Commercial & Resident | tial)                                         |                |              |  |
|-----|----------------------------|------------------------|-----------------------------------------------|----------------|--------------|--|
| 5.  | REASONS FOR PROTECTION:    | Architectural Value (I | Architectural Value (British Period Building) |                |              |  |
| 6.  | MEASUREMENT:               | Height- Lengt          | Height- Length- Approximately                 |                |              |  |
| 7.  | CONSTRUCTION MATERIAL:     | Sandstone              |                                               |                |              |  |
| 8.  | STATUS / PRESENT CONDITION | Dilapidated            | Stable√                                       | Good Condition | Needs repair |  |
| 9.  | THREAT(S):                 |                        |                                               |                |              |  |
| 10. | LOCATION MAP:              | PHOTOGRAPHS:           |                                               |                |              |  |

| 11. | COMMENTS:             | The building was in damaged position. It will need repair with immediate basis. The roof of the building is in bad condition so it will be break down if we will not repair taking further action. The decorated floor beautiful tile work well designed using the sagwan wood in wall cupboard wall almeria and doors and windows and also glass used. The whole building was designed in symmetry shape in the whole building 6 houses were present, one entrance of the whole building, tripled story building. |
|-----|-----------------------|--------------------------------------------------------------------------------------------------------------------------------------------------------------------------------------------------------------------------------------------------------------------------------------------------------------------------------------------------------------------------------------------------------------------------------------------------------------------------------------------------------------------|
| 12. | RECOMMENDATIONS:      | The building deserves to be declared as protected heritage due to its historical and architectural value.                                                                                                                                                                                                                                                                                                                                                                                                          |
| 13. | NAME OF INVESTIGATOR: | ABDUL HAQUE BHANBHRO                                                                                                                                                                                                                                                                                                                                                                                                                                                                                               |
| 14. | DATE:                 | 28-Feb-2018                                                                                                                                                                                                                                                                                                                                                                                                                                                                                                        |