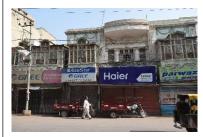

# **BUILDING AT GARI KHATA CHOWK**

NAME OF INVESTIGATOR:

13.

14.

DATE:

| 1. | IDENTIFICATION:             |                            |                     |
|----|-----------------------------|----------------------------|---------------------|
|    | Site Name:                  | BUILDING AT GAI            | RI KHATA CHOWK      |
|    | Other Names:                |                            |                     |
| 2. | LOCATION:                   |                            |                     |
|    | Address:                    | Gari Khata                 |                     |
|    | Survey No.                  | Plot No.1314/3-6           | Sheet No.           |
|    | Coordinates                 | N-25°23′10.04333″          | E-68°22'2.32627"    |
|    | District/City/ Town/ Villag | e: <b>Hyderabad City (</b> | District Hyderabad) |
| 3. | OWNERSHIP:                  | Private √                  | Government          |
|    | Name of Owner (s)           | UNKNOWN                    | 1                   |
|    |                             |                            |                     |

| 4.  | OCCUPANCY: (               | (Commercial & Resi                                                                                                     | dential)                                      |                     |              |  |
|-----|----------------------------|------------------------------------------------------------------------------------------------------------------------|-----------------------------------------------|---------------------|--------------|--|
| 5.  | REASONS FOR PROTECTION:    | Architectural Value                                                                                                    | Architectural Value (British Period Building) |                     |              |  |
| 6.  | MEASUREMENT:               | Height- Le                                                                                                             | ength-                                        | Approximately       |              |  |
| 7.  | CONSTRUCTION MATERIAL:     | Sand-stone                                                                                                             |                                               |                     |              |  |
| 8.  | STATUS / PRESENT CONDITION | Dilapidated                                                                                                            | Stable√                                       | Good Condition      | Needs repair |  |
| 9.  | THREAT(S):                 | Vibration of heav                                                                                                      | y traffic                                     |                     |              |  |
| 10. | LOCATION MAP:              | PHOTOGRAPHS:                                                                                                           |                                               |                     |              |  |
| 11. | COMMENTS:                  | <u> </u>                                                                                                               |                                               |                     |              |  |
|     |                            | A classical Roman style architectural building in which the semi-<br>segmental designs of arches and windows are seen. |                                               |                     |              |  |
| 12. | RECOMMENDATIONS:           | The building a                                                                                                         | leserves to                                   | be declared as pr   |              |  |
|     |                            | due to its histo                                                                                                       | rical and a                                   | rchitectural value. |              |  |