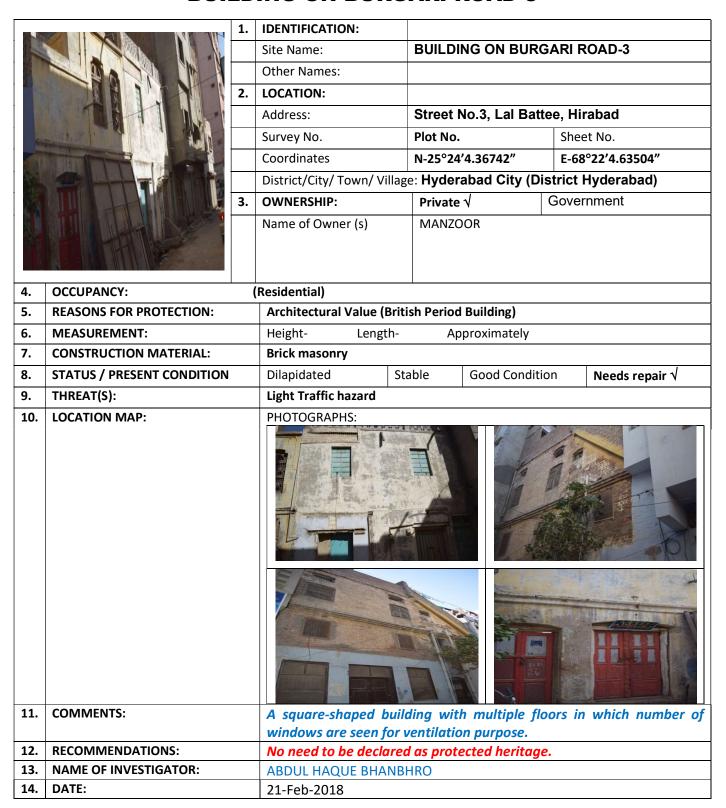

|                     |
| 10. | LOCATION MAP:              | PHOTOGRAPHS:                           |                    |                       |                     |
| 11. | COMMENTS:                  | A ground plus one seen in the building | -                  | ding in which semi-se | egmental arches are |
| 12. | RECOMMENDATIONS:           | No need to be declar                   |                    | ected heritage.       |                     |
| 13. | NAME OF INVESTIGATOR:      | ABDUL HAQUE BHA                        |                    |                       |                     |
| 14. | DATE:                      | 19-Feb-2018                            |                    |                       |                     |

#### **BUILDING ON BURGARI ROAD-3**



# BUILDING ON BURGARI ROAD-4 (DADI LEELA HOUSE)



| 1. | IDENTIFICATION:              |                               |                   |  |  |
|----|------------------------------|-------------------------------|-------------------|--|--|
|    | Site Name:                   | BUILDING ON BURGARI ROAD-4    |                   |  |  |
|    | Other Names:                 | DADI LEELA HOUSE              |                   |  |  |
| 2. | LOCATION:                    |                               |                   |  |  |
|    | Address:                     | BURGARI ROAD, HIRABAD         |                   |  |  |
|    | Survey No.                   | Plot No.WARD A                | Sheet No.         |  |  |
|    | Coordinates                  | N-25°24′20.29912″             | E-68°