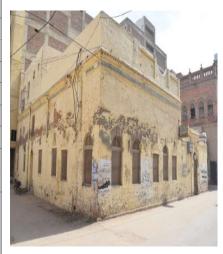

ON MAP:              | PHOTOGRAPHS:                           |                    |                       |                     |
| 11. | COMMENTS:                  | A ground plus one seen in the building | -                  | ding in which semi-se | egmental arches are |
| 12. | RECOMMENDATIONS:           | No need to be declar                   |                    | ected heritage.       |                     |
| 13. | NAME OF INVESTIGATOR:      | ABDUL HAQUE BHA                        |                    |                       |                     |
| 14. | DATE:                      | 19-Feb-2018                            |                    |                       |                     |

#### **BUILDING ON BURGARI ROAD-3**



# BUILDING ON BURGARI ROAD-4 (DADI LEELA HOUSE)



| 1. | IDENTIFICATION:              |                               |                   |  |  |
|----|------------------------------|-------------------------------|-------------------|--|--|
|    | Site Name:                   | BUILDING ON BURGARI ROAD-4    |                   |  |  |
|    | Other Names:                 | DADI LEELA HOUSE              |                   |  |  |
| 2. | LOCATION:                    |                               |                   |  |  |
|    | Address:                     | BURGARI ROAD, HIRABAD         |                   |  |  |
|    | Survey No.                   | Plot No.WARD A                | Sheet No.         |  |  |
|    | Coordinates                  | N-25°24′20.29912″             | E-68°22'1.40822"  |  |  |
|    | District/City/ Town/ Vi