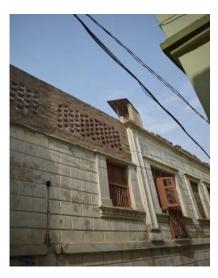

# **ABDUL RAUF**

| 1. | IDENTIFICATION:              |                   |                      |
|----|------------------------------|-------------------|----------------------|
|    | Site Name:                   | ABDUL RAUF        |                      |
|    | Other Names:                 |                   |                      |
| 2. | LOCATION:                    |                   |                      |
|    | Address:                     | SILAWAT PARA      |                      |
|    | Survey No.                   | Plot No.1881      | Sheet No.            |
|    | Coordinates                  | N-25°24′2.68245″  | E-68°22′12.21594″    |
|    | District/City/ Town/ Village | e: Hyderabad City | (District Hyderabad) |
| 3. | OWNERSHIP:                   | Private √         | Government           |
|    | Name of Owner (s)            | UNKNOWN           | 1                    |
|    |                              |                   |                      |
|    |                              |                   |                      |

| 4. | OCCUPANCY:                 | (Residential & C | (Residential & Commercial)                    |                |                |
|----|----------------------------|------------------|-----------------------------------------------|----------------|----------------|
| 5. | REASONS FOR PROTECTION:    | Architectural    | Architectural Value (British Period Building) |                |                |
| 6. | MEASUREMENT:               | Height-          | Length-                                       | Approximately  |                |
| 7. | CONSTRUCTION MATERIAL:     | Sandstone        |                                               |                |                |
| 8. | STATUS / PRESENT CONDITION | Dilapidated      | Stable                                        | Good Condition | Needs repair √ |
| 9. | THREAT(S):                 | Public and lig   | Public and light traffic hazards              |                |                |
| 10 | Ι Ο CATION ΜΑΡ·            | PHOTOGRAP        | HS:                                           |                |                |

#### **LOCATION MAP:**

| 11. | COMMENTS:             | The multi-foil and semi-segmental arches are used at façade; the projected balconies are also seen in the building; some architectural features are used for aesthetical view. |  |  |
|-----|-----------------------|--------------------------------------------------------------------------------------------------------------------------------------------------------------------------------|--|--|
| 12. | RECOMMENDATIONS:      | The building deserves to be declared as protected heritage                                                                                                                     |  |  |
|     |                       | due to its historical and architectural value.                                                                                                                                 |  |  |
| 13. | NAME OF INVESTIGATOR: | ABDUL HAQUE BHANBHRO                                                                                                                                                           |  |  |
| 14. | DATE:                 | 16-Jan-2018                                                                                                                                                                    |  |  |