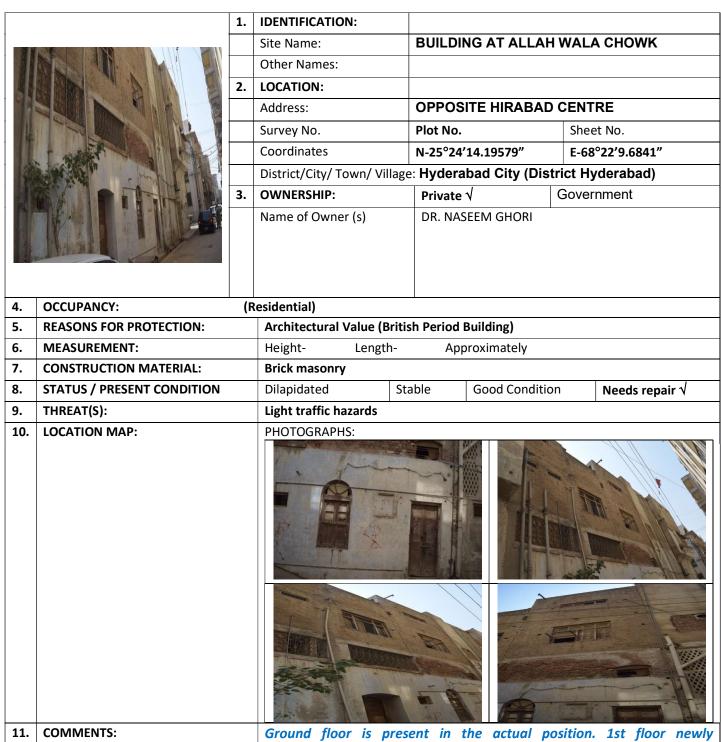

#### **BUILDING AT ALLAH WALA CHOWK**

| 11. | COMMENTS:             | Ground floor is present in the actual position. 1st floor newly constructed. No any architectural features present no element doors and windows with wooden frame with decorated glass arches shapes entrance brick and stone bricks. |  |  |
|-----|-----------------------|---------------------------------------------------------------------------------------------------------------------------------------------------------------------------------------------------------------------------------------|--|--|
| 12. | RECOMMENDATIONS:      | No need to be declared as protected heritage.                                                                                                                                                                                         |  |  |
| 13. | NAME OF INVESTIGATOR: | ABDUL HAQUE BHANBHRO                                                                                                                                                                                                                  |  |  |
| 14. | DATE:                 | 27-Feb-2018                                                                                                                                                                                                                           |  |  |