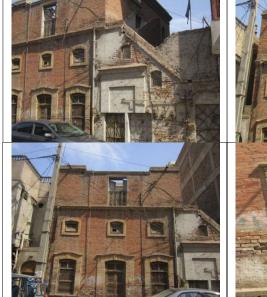

# **BUILDING NEAR GULAB PAAN HOUSE STREET-1**

| 1. | IDENTIFICATION:              |                                          |                  |  |
|----|------------------------------|------------------------------------------|------------------|--|
|    | Site Name:                   | BUILDING NEAR GULAB PAAN HOUSE<br>STREET |                  |  |
|    | Other Names:                 |                                          |                  |  |
| 2. | LOCATION:                    |                                          |                  |  |
|    | Address:                     | HIRABAD                                  |                  |  |
|    | Survey No.                   | Plot No.A/112-126                        | Sheet No.        |  |
|    | Coordinates                  | N-25°24'20.33262"                        | E-68°22′9.31715″ |  |
|    | District/City/ Town/ Village | e: Hyderabad City (Dis                   | trict Hyderabad) |  |
| 3. | OWNERSHIP:                   | Private √                                | Government       |  |
|    | Name of Owner (s)            | (LATE) NIZAM HUSSAIN                     |                  |  |

| 4.  | OCCUPANCY:                 | (Residential)         |                                                                       |                    |                   |
|-----|----------------------------|-----------------------|-----------------------------------------------------------------------|--------------------|-------------------|
| 5.  | REASONS FOR PROTECTION:    | Architectural Value ( | British Perio                                                         | od Building)       |                   |
| 6.  | MEASUREMENT:               | Height- Leng          | •                                                                     | approximately      |                   |
| 7.  | CONSTRUCTION MATERIAL:     | Brick masonry         |                                                                       |                    |                   |
| 8.  | STATUS / PRESENT CONDITION | Dilapidated           | Stable                                                                | Good Condition     | Needs repair √    |
| 9.  | THREAT(S):                 | LIGHT TRAFFIC HAZA    | RDS                                                                   | I                  |                   |
| 10. | LOCATION MAP:              | PHOTOGRAPHS:          |                                                                       |                    |                   |
| 11. | COMMENTS:                  |                       | A multistoried building in which multi-foil and semi-segmental arches |                    |                   |
|     |                            |                       | seen in the building; the projected balcony is seen as well.          |                    |                   |
| 12. | RECOMMENDATIONS:           | _                     |                                                                       | declared as protec | cted heritage due |
|     |                            | its historical and    |                                                                       | ral value.         |                   |
| 13. | NAME OF INVESTIGATOR:      | ABDUL HAQUE BHA       | ANBHRO                                                                |                    |                   |
| 14. | DATE:                      | 19-Feb-2018           |                                                                       |                    |                   |