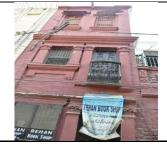

# **BUILDING NEAR GULAB PAAN HOUSE STREET-1**

| 1. | IDENTIFICATION:              |                                          |                  |  |
|----|------------------------------|------------------------------------------|------------------|--|
|    | Site Name:                   | BUILDING NEAR GULAB PAAN HOUSE<br>STREET |                  |  |
|    | Other Names:                 |                                          |                  |  |
| 2. | LOCATION:                    |                                          |                  |  |
|    | Address:                     | HIRABAD                                  |                  |  |
|    | Survey No.                   | Plot No.A/112-126                        | Sheet No.        |  |
|    | Coordinates                  | N-25°24'20.33262"                        | E-68°22′9.31715″ |  |
|    | District/City/ Town/ Village | e: Hyderabad City (Dis                   | trict Hyderabad) |  |
| 3. | OWNERSHIP:                   | Private √                                | Government       |  |
|    | Name of Owner (s)            | (LATE) NIZAM HUSSAIN                     |                  |  |

| 4.  | OCCUPANCY:                 | (Residential)         |                                                                       |                    |                   |
|-----|----------------------------|-----------------------|-----------------------------------------------------------------------|--------------------|-------------------|
| 5.  | REASONS FOR PROTECTION:    | Architectural Value ( | British Perio                                                         | od Building)       |                   |
| 6.  | MEASUREMENT:               | Height- Leng          | •                                                                     | approximately      |                   |
| 7.  | CONSTRUCTION MATERIAL:     | Brick masonry         |                                                                       |                    |                   |
| 8.  | STATUS / PRESENT CONDITION | Dilapidated           | Stable                                                                | Good Condition     | Needs repair √    |
| 9.  | THREAT(S):                 | LIGHT TRAFFIC HAZA    | RDS                                                                   | I                  |                   |
| 10. | LOCATION MAP:              | PHOTOGRAPHS:          |                                                                       |                    |                   |
| 11. | COMMENTS:                  |                       | A multistoried building in which multi-foil and semi-segmental arches |                    |                   |
|     |                            |                       | seen in the building; the projected balcony is seen as well.          |                    |                   |
| 12. | RECOMMENDATIONS:           | _                     |                                                                       | declared as protec | cted heritage due |
|     |                            | its historical and    |                                                                       | ral value.         |                   |
| 13. | NAME OF INVESTIGATOR:      | ABDUL HAQUE BHA       | ANBHRO                                                                |                    |                   |
| 14. | DATE:                      | 19-Feb-2018           |                                                                       |                    |                   |