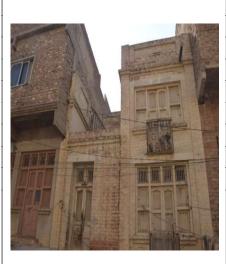

# **BUILDING AT TAHIR BAZAR**

14.

DATE:

| 1. | IDENTIFICATION:             |                              |                     |  |
|----|-----------------------------|------------------------------|---------------------|--|
|    | Site Name:                  | <b>BUILDING AT TAH</b>       | IR BAZAR            |  |
|    | Other Names:                | Tahira Siraj                 |                     |  |
| 2. | LOCATION:                   |                              |                     |  |
|    | Address:                    | FORT AREA                    |                     |  |
|    | Survey No.                  | Plot No.860-62               | Sheet No.57         |  |
|    | Coordinates                 | N-25°23′12.02901″            | E-68°22'25.7934"    |  |
|    | District/City/ Town/ Villag | e: <b>Hyderabad City (</b> I | District Hyderabad) |  |
| 3. | OWNERSHIP:                  | Private √                    | Government          |  |
|    | Name of Owner (s)           | UNKNOWN                      |                     |  |
|    |                             |                              |                     |  |

|     |                            | Name of Owner (s)    | UNKN                          | IOWN                  |                   |
|-----|----------------------------|----------------------|-------------------------------|-----------------------|-------------------|
| 4.  | OCCUPANCY: (               | Commercial & Reside  | ential)                       |                       |                   |
| 5.  | REASONS FOR PROTECTION:    | Architectural Va     | alue (British Pe              | eriod Building)       |                   |
| 6.  | MEASUREMENT:               | Height-              | Height- Length- Approximately |                       |                   |
| 7.  | CONSTRUCTION MATERIAL:     | Sandstone            | Sandstone                     |                       |                   |
| 8.  | STATUS / PRESENT CONDITION | Dilapidated          | Stable                        | Good Condition √      | Needs repair      |
| 9.  | THREAT(S):                 |                      | -                             | 1                     |                   |
| 10. | LOCATION MAP:              | PHOTOGRAPHS          |                               |                       |                   |
|     |                            |                      |                               |                       |                   |
|     |                            |                      |                               |                       |                   |
| 11. | COMMENTS:                  |                      |                               | ground plus one-sto   |                   |
|     |                            | -                    |                               | rectangular window    | •                 |
|     |                            |                      | •                             | e of architecture; th | •                 |
|     |                            | cornices are al      | •                             | also a feature of     | the arches. The   |
| 12. | RECOMMENDATIONS:           |                      |                               | be declared as p      | rotected heritage |
|     |                            | •                    |                               | rchitectural value    |                   |
| 13. | NAME OF INVESTIGATOR:      | ABDUL HAQUE BHANBHRO |                               |                       |                   |

18-Feb-2018