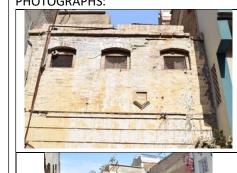

# **BUILDING NEAR GULAB PAAN HOUSE STREET-1**

| 1. | IDENTIFICATION:              |                                          |                  |  |
|----|------------------------------|------------------------------------------|------------------|--|
|    | Site Name:                   | BUILDING NEAR GULAB PAAN HOUSE<br>STREET |                  |  |
|    | Other Names:                 |                                          |                  |  |
| 2. | LOCATION:                    |                                          |                  |  |
|    | Address:                     | HIRABAD                                  |                  |  |
|    | Survey No.                   | Plot No.A/112-126                        | Sheet No.        |  |
|    | Coordinates                  | N-25°24'20.33262"                        | E-68°22′9.31715″ |  |
|    | District/City/ Town/ Village | e: Hyderabad City (Dis                   | trict Hyderabad) |  |
| 3. | OWNERSHIP:                   | Private √                                | Government       |  |
|    | Name of Owner (s)            | (LATE) NIZAM HUSSAIN                     |                  |  |

| 4.  | OCCUPANCY:                 | (Residential)         |                                                                       |                    |                   |
|-----|----------------------------|-----------------------|-----------------------------------------------------------------------|--------------------|-------------------|
| 5.  | REASONS FOR PROTECTION:    | Architectural Value ( | British Perio                                                         | od Building)       |                   |
| 6.  | MEASUREMENT:               | Height- Leng          | •                                                                     | approximately      |                   |
| 7.  | CONSTRUCTION MATERIAL:     | Brick masonry         |                                                                       |                    |                   |
| 8.  | STATUS / PRESENT CONDITION | Dilapidated           | Stable                                                                | Good Condition     | Needs repair √    |
| 9.  | THREAT(S):                 | LIGHT TRAFFIC HAZA    | RDS                                                                   | I                  |                   |
| 10. | LOCATION MAP:              | PHOTOGRAPHS:          |                                                                       |                    |                   |
| 11. | COMMENTS:                  |                       | A multistoried building in which multi-foil and semi-segmental arches |                    |                   |
|     |                            |                       | seen in the building; the projected balcony is seen as well.          |                    |                   |
| 12. | RECOMMENDATIONS:           | _                     |                                                                       | declared as protec | cted heritage due |
|     |                            | its historical and    |                                                                       | ral value.         |                   |
| 13. | NAME OF INVESTIGATOR:      | ABDUL HAQUE BHA       | ANBHRO                                                                |                    |                   |
| 14. | DATE:                      | 19-Feb-2018           |                                                                       |                    |                   |