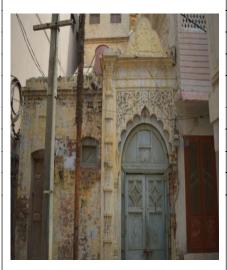

#### **BUILDING AT ALLAH WALA CHOWK**

| 11. | COMMENTS:             | Ground floor is present in the actual position. 1st floor newly constructed. No any architectural features present no element doors and windows with wooden frame with decorated glass arches shapes entrance brick and stone bricks. |  |  |
|-----|-----------------------|---------------------------------------------------------------------------------------------------------------------------------------------------------------------------------------------------------------------------------------|--|--|
| 12. | RECOMMENDATIONS:      | No need to be declared as protected heritage.                                                                                                                                                                                         |  |  |
| 13. | NAME OF INVESTIGATOR: | ABDUL HAQUE BHANBHRO                                                                                                                                                                                                                  |  |  |
| 14. | DATE:                 | 27-Feb-2018                                                                                                                                                                                                                           |  |  |