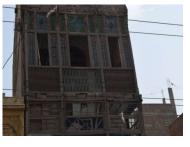

# **BUILDING AT TAHIR BAZAR**

14.

DATE:

| 1. | IDENTIFICATION:             |                              |                     |  |
|----|-----------------------------|------------------------------|---------------------|--|
|    | Site Name:                  | <b>BUILDING AT TAH</b>       | IR BAZAR            |  |
|    | Other Names:                | Tahira Siraj                 |                     |  |
| 2. | LOCATION:                   |                              |                     |  |
|    | Address:                    | FORT AREA                    |                     |  |
|    | Survey No.                  | Plot No.860-62               | Sheet No.57         |  |
|    | Coordinates                 | N-25°23′12.02901″            | E-68°22'25.7934"    |  |
|    | District/City/ Town/ Villag | e: <b>Hyderabad City (</b> I | District Hyderabad) |  |
| 3. | OWNERSHIP:                  | Private √                    | Government          |  |
|    | Name of Owner (s)           | UNKNOWN                      |                     |  |
|    |                             |                              |                     |  |

|     |                            | Name of Owner (s)    | UNKN                          | IOWN                  |                   |
|-----|----------------------------|----------------------|-------------------------------|-----------------------|-------------------|
| 4.  | OCCUPANCY: (               | Commercial & Reside  | ential)                       |                       |                   |
| 5.  | REASONS FOR PROTECTION:    | Architectural Va     | alue (British Pe              | eriod Building)       |                   |
| 6.  | MEASUREMENT:               | Height-              | Height- Length- Approximately |                       |                   |
| 7.  | CONSTRUCTION MATERIAL:     | Sandstone            | Sandstone                     |                       |                   |
| 8.  | STATUS / PRESENT CONDITION | Dilapidated          | Stable                        | Good Condition √      | Needs repair      |
| 9.  | THREAT(S):                 |                      | -                             | 1                     |                   |
| 10. | LOCATION MAP:              | PHOTOGRAPHS          |                               |                       |                   |
|     |                            |                      |                               |                       |                   |
|     |                            |                      |                               |                       |                   |
| 11. | COMMENTS:                  |                      |                               | ground plus one-sto   |                   |
|     |                            | -                    |                               | rectangular window    | •                 |
|     |                            |                      | •                             | e of architecture; th | •                 |
|     |                            | cornices are al      | •                             | also a feature of     | the arches. The   |
| 12. | RECOMMENDATIONS:           |                      |                               | be declared as p      | rotected heritage |
|     |                            | •                    |                               | rchitectural value    |                   |
| 13. | NAME OF INVESTIGATOR:      | ABDUL HAQUE BHANBHRO |                               |                       |                   |

18-Feb-2018