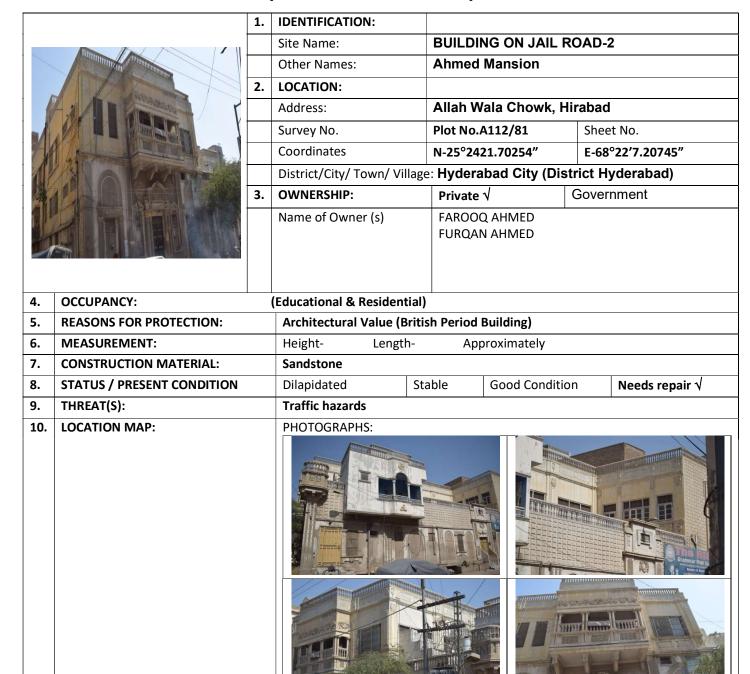

#### **BUILDING AT ALLAH WALA CHOWK**

| 11. | COMMENTS:             | Ground floor is present in the actual position. 1st floor newly constructed. No any architectural features present no element doors and windows with wooden frame with decorated glass arches shapes entrance brick and stone bricks. |  |  |
|-----|-----------------------|---------------------------------------------------------------------------------------------------------------------------------------------------------------------------------------------------------------------------------------|--|--|
| 12. | RECOMMENDATIONS:      | No need to be declared as protected heritage.                                                                                                                                                                                         |  |  |
| 13. | NAME OF INVESTIGATOR: | ABDUL HAQUE BHANBHRO                                                                                                                                                                                                                  |  |  |
| 14. | DATE:                 | 27-Feb-2018                                                                                                                                                                                                                           |  |  |