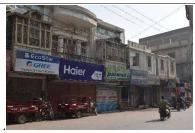

# **BUILDING NEAR GULAB PAAN HOUSE STREET-1**

| 1. | IDENTIFICATION:              |                                          |                  |  |
|----|------------------------------|------------------------------------------|------------------|--|
|    | Site Name:                   | BUILDING NEAR GULAB PAAN HOUSE<br>STREET |                  |  |
|    | Other Names:                 |                                          |                  |  |
| 2. | LOCATION:                    |                                          |                  |  |
|    | Address:                     | HIRABAD                                  |                  |  |
|    | Survey No.                   | Plot No.A/112-126                        | Sheet No.        |  |
|    | Coordinates                  | N-25°24'20.33262"                        | E-68°22′9.31715″ |  |
|    | District/City/ Town/ Village | e: Hyderabad City (Dis                   | trict Hyderabad) |  |
| 3. | OWNERSHIP:                   | Private √                                | Government       |  |
|    | Name of Owner (s)            | (LATE) NIZAM HUSSAIN                     |                  |  |

| 4.  | OCCUPANCY:                 | (Residential)         |                                                                       |                    |                   |
|-----|----------------------------|-----------------------|-----------------------------------------------------------------------|--------------------|-------------------|
| 5.  | REASONS FOR PROTECTION:    | Architectural Value ( | British Perio                                                         | od Building)       |                   |
| 6.  | MEASUREMENT:               | Height- Leng          | •                                                                     | approximately      |                   |
| 7.  | CONSTRUCTION MATERIAL:     | Brick masonry         |                                                                       |                    |                   |
| 8.  | STATUS / PRESENT CONDITION | Dilapidated           | Stable                                                                | Good Condition     | Needs repair √    |
| 9.  | THREAT(S):                 | LIGHT TRAFFIC HAZA    | RDS                                                                   | I                  |                   |
| 10. | LOCATION MAP:              | PHOTOGRAPHS:          |                                                                       |                    |                   |
| 11. | COMMENTS:                  |                       | A multistoried building in which multi-foil and semi-segmental arches |                    |                   |
|     |                            |                       | seen in the building; the projected balcony is seen as well.          |                    |                   |
| 12. | RECOMMENDATIONS:           | _                     |                                                                       | declared as protec | cted heritage due |
|     |                            | its historical and    |                                                                       | ral value.         |                   |
| 13. | NAME OF INVESTIGATOR:      | ABDUL HAQUE BHA       | ANBHRO                                                                |                    |                   |
| 14. | DATE:                      | 19-Feb-2018           |                                                                       |                    |                   |