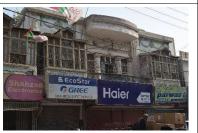

|------------------|---------------|
| 5.  | REASONS FOR PROTECTION:    | Architectural    | Value (British | Period Building) |               |
| 6.  | MEASUREMENT:               | Height-          | Length-        | Approximately    |               |
| 7.  | CONSTRUCTION MATERIAL:     | Sand-stone       |                |                  |               |
| 8.  | STATUS / PRESENT CONDITION | Dilapidated      | Stable         | Good Condition √ | Needs repair√ |
| 9.  | THREAT(S):                 | Vibration of I   | neavy traffic  |                  |               |
| 10. | LOCATION MAP:              | PHOTOGRAPHS:     |                |                  |               |
|     |                            |                  |                |                  |               |









| 11. | COMMENTS:             | A single storey building with large wooden windows covered balconies in which the orders of also seen. |  |
|-----|-----------------------|--------------------------------------------------------------------------------------------------------|--|
| 12. | RECOMMENDATIONS:      | The building deserves to be declared as protected heritage due to                                      |  |
|     |                       | its historical and architectural value.                                                                |  |
| 13. | NAME OF INVESTIGATOR: | ABDUL HAQUE BHANBHRO                                                                                   |  |
| 14. | DATE:                 | 18-Feb-2018