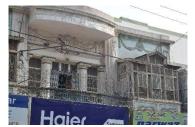

# **BUILDING AT TAHIR BAZAR**

14.

DATE:

| 1. | IDENTIFICATION:             |                              |                     |  |
|----|-----------------------------|------------------------------|---------------------|--|
|    | Site Name:                  | <b>BUILDING AT TAH</b>       | IR BAZAR            |  |
|    | Other Names:                | Tahira Siraj                 |                     |  |
| 2. | LOCATION:                   |                              |                     |  |
|    | Address:                    | FORT AREA                    |                     |  |
|    | Survey No.                  | Plot No.860-62               | Sheet No.57         |  |
|    | Coordinates                 | N-25°23′12.02901″            | E-68°22'25.7934"    |  |
|    | District/City/ Town/ Villag | e: <b>Hyderabad City (</b> I | District Hyderabad) |  |
| 3. | OWNERSHIP:                  | Private √                    | Government          |  |
|    | Name of Owner (s)           | UNKNOWN                      |                     |  |
|    |                             |                              |                     |  |

|     |                            | Name of Owner (s)    | UNKN                          | IOWN                  |                   |
|-----|----------------------------|----------------------|-------------------------------|-----------------------|-------------------|
| 4.  | OCCUPANCY: (               | Commercial & Reside  | ential)                       |                       |                   |
| 5.  | REASONS FOR PROTECTION:    | Architectural Va     | alue (British Pe              | eriod Building)       |                   |
| 6.  | MEASUREMENT:               | Height-              | Height- Length- Approximately |                       |                   |
| 7.  | CONSTRUCTION MATERIAL:     | Sandstone            | Sandstone                     |                       |                   |
| 8.  | STATUS / PRESENT CONDITION | Dilapidated          | Stable                        | Good Condition √      | Needs repair      |
| 9.  | THREAT(S):                 |                      | -                             | 1                     |                   |
| 10. | LOCATION MAP:              | PHOTOGRAPHS          |                               |                       |                   |
|     |                            |                      |                               |                       |                   |
|     |                            |                      |                               |                       |                   |
| 11. | COMMENTS:                  |                      |                               | ground plus one-sto   |                   |
|     |                            | -                    |                               | rectangular window    | •                 |
|     |                            |                      | •                             | e of architecture; th | •                 |
|     |                            | cornices are al      | •                             | also a feature of     | the arches. The   |
| 12. | RECOMMENDATIONS:           |                      |                               | be declared as p      | rotected heritage |
|     |                            | •                    |                               | rchitectural value    |                   |
| 13. | NAME OF INVESTIGATOR:      | ABDUL HAQUE BHANBHRO |                               |                       |                   |

18-Feb-2018