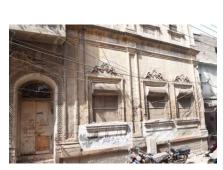

# **BUILDING NEAR GULAB PAAN HOUSE STREET-1**

| 1. | IDENTIFICATION:              |                                          |                  |  |
|----|------------------------------|------------------------------------------|------------------|--|
|    | Site Name:                   | BUILDING NEAR GULAB PAAN HOUSE<br>STREET |                  |  |
|    | Other Names:                 |                                          |                  |  |
| 2. | LOCATION:                    |                                          |                  |  |
|    | Address:                     | HIRABAD                                  |                  |  |
|    | Survey No.                   | Plot No.A/112-126                        | Sheet No.        |  |
|    | Coordinates                  | N-25°24'20.33262"                        | E-68°22′9.31715″ |  |
|    | District/City/ Town/ Village | e: Hyderabad City (Dis                   | trict Hyderabad) |  |
| 3. | OWNERSHIP:                   | Private √                                | Government       |  |
|    | Name of Owner (s)            | (LATE) NIZAM HUSSAIN                     |                  |  |

| 4.  | OCCUPANCY:                 | (Residential)         |                                                                       |                    |                   |
|-----|----------------------------|-----------------------|-----------------------------------------------------------------------|--------------------|-------------------|
| 5.  | REASONS FOR PROTECTION:    | Architectural Value ( | British Perio                                                         | od Building)       |                   |
| 6.  | MEASUREMENT:               | Height- Leng          | •                                                                     | approximately      |                   |
| 7.  | CONSTRUCTION MATERIAL:     | Brick masonry         |                                                                       |                    |                   |
| 8.  | STATUS / PRESENT CONDITION | Dilapidated           | Stable                                                                | Good Condition     | Needs repair √    |
| 9.  | THREAT(S):                 | LIGHT TRAFFIC HAZA    | RDS                                                                   | I                  |                   |
| 10. | LOCATION MAP:              | PHOTOGRAPHS:          |                                                                       |                    |                   |
| 11. | COMMENTS:                  |                       | A multistoried building in which multi-foil and semi-segmental arches |                    |                   |
|     |                            |                       | seen in the building; the projected balcony is seen as well.          |                    |                   |
| 12. | RECOMMENDATIONS:           | _                     |                                                                       | declared as protec | cted heritage due |
|     |                            | its historical and    |                                                                       | ral value.         |                   |
| 13. | NAME OF INVESTIGATOR:      | ABDUL HAQUE BHA       | ANBHRO                                                                |                    |                   |
| 14. | DATE:                      | 19-Feb-2018           |                                                                       |                    |                   |