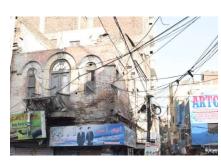

# **BUILDING NEAR GULAB PAAN HOUSE STREET-1**

| 1. | IDENTIFICATION:              |                                          |                  |  |
|----|------------------------------|------------------------------------------|------------------|--|
|    | Site Name:                   | BUILDING NEAR GULAB PAAN HOUSE<br>STREET |                  |  |
|    | Other Names:                 |                                          |                  |  |
| 2. | LOCATION:                    |                                          |                  |  |
|    | Address:                     | HIRABAD                                  |                  |  |
|    | Survey No.                   | Plot No.A/112-126                        | Sheet No.        |  |
|    | Coordinates                  | N-25°24'20.33262"                        | E-68°22′9.31715″ |  |
|    | District/City/ Town/ Village | e: Hyderabad City (Dis                   | trict Hyderabad) |  |
| 3. | OWNERSHIP:                   | Private √                                | Government       |  |
|    | Name of Owner (s)            | (LATE) NIZAM HUSSAIN                     |                  |  |

| 4.  | OCCUPANCY:                 | (Residential)         |                                                                       |                    |                   |
|-----|----------------------------|-----------------------|-----------------------------------------------------------------------|--------------------|-------------------|
| 5.  | REASONS FOR PROTECTION:    | Architectural Value ( | British Perio                                                         | od Building)       |                   |
| 6.  | MEASUREMENT:               | Height- Leng          | •                                                                     | approximately      |                   |
| 7.  | CONSTRUCTION MATERIAL:     | Brick masonry         |                                                                       |                    |                   |
| 8.  | STATUS / PRESENT CONDITION | Dilapidated           | Stable                                                                | Good Condition     | Needs repair √    |
| 9.  | THREAT(S):                 | LIGHT TRAFFIC HAZA    | RDS                                                                   | I                  |                   |
| 10. | LOCATION MAP:              | PHOTOGRAPHS:          |                                                                       |                    |                   |
| 11. | COMMENTS:                  |                       | A multistoried building in which multi-foil and semi-segmental arches |                    |                   |
|     |                            |                       | seen in the building; the projected balcony is seen as well.          |                    |                   |
| 12. | RECOMMENDATIONS:           | _                     |                                                                       | declared as protec | cted heritage due |
|     |                            | its historical and    |                                                                       | ral value.         |                   |
| 13. | NAME OF INVESTIGATOR:      | ABDUL HAQUE BHA       | ANBHRO                                                                |                    |                   |
| 14. | DATE:                      | 19-Feb-2018           |                                                                       |                    |                   |