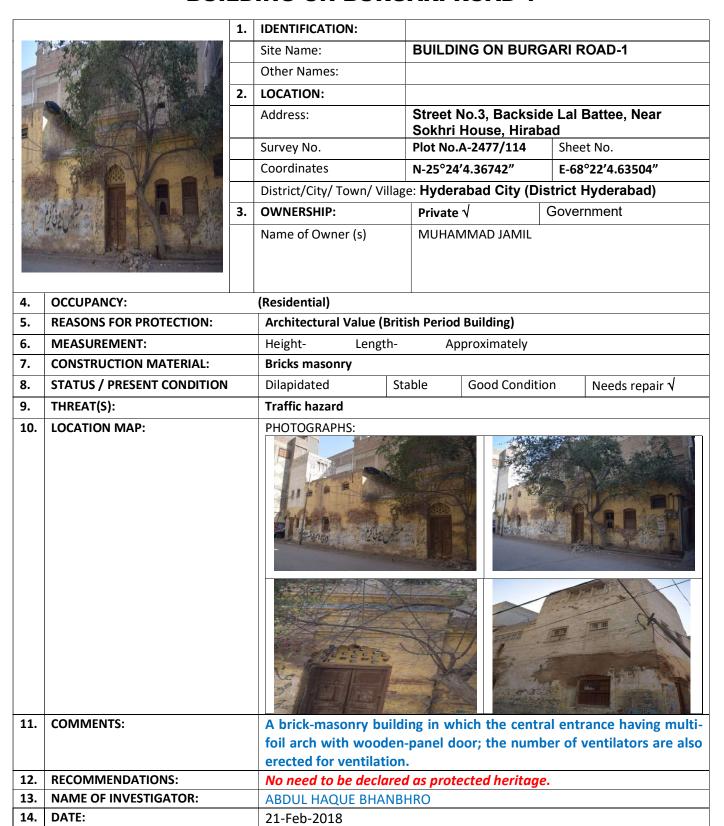

value.                                                                                                                                                                                                             |
| 13. | NAME OF INVESTIGATOR: | ABDUL HAQUE BHANBHRO                                                                                                                                                                                                                            |
| 14. | DATE:                 | 19-Feb-2018                                                                                                                                                                                                                                     |

#### **BUILDING ON BURGARI ROAD-1**



# **BUILDING ON BURGARI ROAD-2**



| 1. | IDENTIFICATION:             |                       |                   |
|----|-----------------------------|-----------------------|-------------------|
|    | Site Name:                  | BUILDING ON BURG      | GARI ROAD-2       |
|    | Other Names:                |                       |                   |
| 2. | LOCATION:                   |                       |                   |
|    | Address:                    | BURGARI ROAD, HI      | RABAD             |
|    | Survey No.                  | Plot No.WARD A        | Sheet No.         |
|    |                             | A/149/1               |                   |
|    | Coordinates                 | N-25°24'21.77884"     | E-68°22'2.59772"  |
|    | District/City/ Town/ Villa