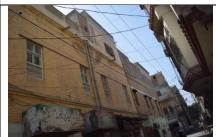

# **ABDUL RAUF**

| 1. | IDENTIFICATION:              |                   |                      |
|----|------------------------------|-------------------|----------------------|
|    | Site Name:                   | ABDUL RAUF        |                      |
|    | Other Names:                 |                   |                      |
| 2. | LOCATION:                    |                   |                      |
|    | Address:                     | SILAWAT PARA      |                      |
|    | Survey No.                   | Plot No.1881      | Sheet No.            |
|    | Coordinates                  | N-25°24′2.68245″  | E-68°22′12.21594″    |
|    | District/City/ Town/ Village | e: Hyderabad City | (District Hyderabad) |
| 3. | OWNERSHIP:                   | Private √         | Government           |
|    | Name of Owner (s)            | UNKNOWN           | 1                    |
|    |                              |                   |                      |
|    |                              |                   |                      |

| 4. | OCCUPANCY:                 | (Residential & C | (Residential & Commercial)                    |                |                |
|----|----------------------------|------------------|-----------------------------------------------|----------------|----------------|
| 5. | REASONS FOR PROTECTION:    | Architectural    | Architectural Value (British Period Building) |                |                |
| 6. | MEASUREMENT:               | Height-          | Length-                                       | Approximately  |                |
| 7. | CONSTRUCTION MATERIAL:     | Sandstone        |                                               |                |                |
| 8. | STATUS / PRESENT CONDITION | Dilapidated      | Stable                                        | Good Condition | Needs repair √ |
| 9. | THREAT(S):                 | Public and lig   | Public and light traffic hazards              |                |                |
| 10 | Ι Ο CATION ΜΑΡ·            | PHOTOGRAP        | HS:                                           |                |                |

#### **LOCATION MAP:**

| 11. | COMMENTS:             | The multi-foil and semi-segmental arches are used at façade; the projected balconies are also seen in the building; some architectural features are used for aesthetical view. |  |  |
|-----|-----------------------|--------------------------------------------------------------------------------------------------------------------------------------------------------------------------------|--|--|
| 12. | RECOMMENDATIONS:      | The building deserves to be declared as protected heritage                                                                                                                     |  |  |
|     |                       | due to its historical and architectural value.                                                                                                                                 |  |  |
| 13. | NAME OF INVESTIGATOR: | ABDUL HAQUE BHANBHRO                                                                                                                                                           |  |  |
| 14. | DATE:                 | 16-Jan-2018                                                                                                                                                                    |  |  |