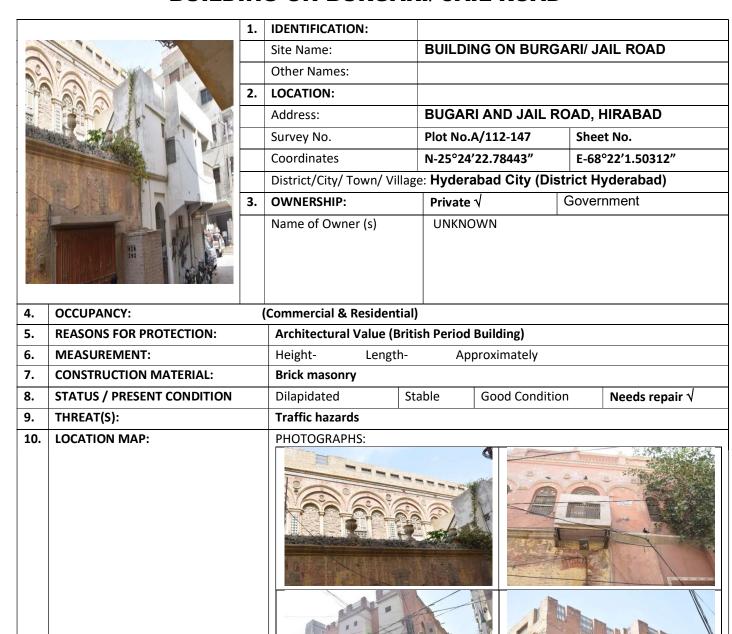

| tected heritage due to                                                                                                        |
|                            | CONSTRUCTION MATERIAL: STATUS / PRESENT CONDITION THREAT(S): | CONSTRUCTION MATERIAL:  Sand stone  Dilapidated  Light traffic has provided by the provided by | CONSTRUCTION MATERIAL:  STATUS / PRESENT CONDITION  THREAT(S):  Light traffic hazards  PHOTOGRAPHS:  PHOTOGRAPHS:  COMMENTS:  The building was triple st building was not in good chowk bricks, red brick used | CONSTRUCTION MATERIAL:  Sand stone  STATUS / PRESENT CONDITION  THREAT(S):  Light traffic hazards  PHOTOGRAPHS:  PHOTOGRAPHS: |

28-Feb-2018

**Architectural Value (British Period Building)** 

#### **BUILDING ON BURGARI/ JAIL ROAD**



| 11. | COMMENTS:             | A classical architectural style building in which a number of semi-<br>segmental arches are seen for ventilation purpose but presently most<br>of the opening are closed by inhabitants. The parapet wall is also<br>designed on the top floor. |
|-----|-----------------------|-------------------------------------------------------------------------------------------------------------------------------------------------------------------------------------------------------------------------------------------------|
| 12. | RECOMMENDATIONS:      | The building deserves to be declared as protected heritage due to its