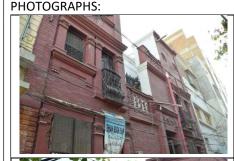

#### **BUILDING AT ALLAH WALA CHOWK**

| 11. | COMMENTS:             | Ground floor is present in the actual position. 1st floor newly constructed. No any architectural features present no element doors and windows with wooden frame with decorated glass arches shapes entrance brick and stone bricks. |  |  |
|-----|-----------------------|---------------------------------------------------------------------------------------------------------------------------------------------------------------------------------------------------------------------------------------|--|--|
| 12. | RECOMMENDATIONS:      | No need to be declared as protected heritage.                                                                                                                                                                                         |  |  |
| 13. | NAME OF INVESTIGATOR: | ABDUL HAQUE BHANBHRO                                                                                                                                                                                                                  |  |  |
| 14. | DATE:                 | 27-Feb-2018                                                                                                                                                                                                                           |  |  |