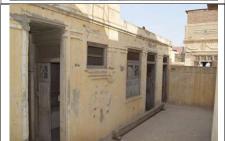

#### **BUILDING AT ALLAH WALA CHOWK**

| 11. | COMMENTS:             | Ground floor is present in the actual position. 1st floor newly constructed. No any architectural features present no element doors and windows with wooden frame with decorated glass arches shapes entrance brick and stone bricks. |  |  |
|-----|-----------------------|---------------------------------------------------------------------------------------------------------------------------------------------------------------------------------------------------------------------------------------|--|--|
| 12. | RECOMMENDATIONS:      | No need to be declared as protected heritage.                                                                                                                                                                                         |  |  |
| 13. | NAME OF INVESTIGATOR: | ABDUL HAQUE BHANBHRO                                                                                                                                                                                                                  |  |  |
| 14. | DATE:                 | 27-Feb-2018                                                                                                                                                                                                                           |  |  |