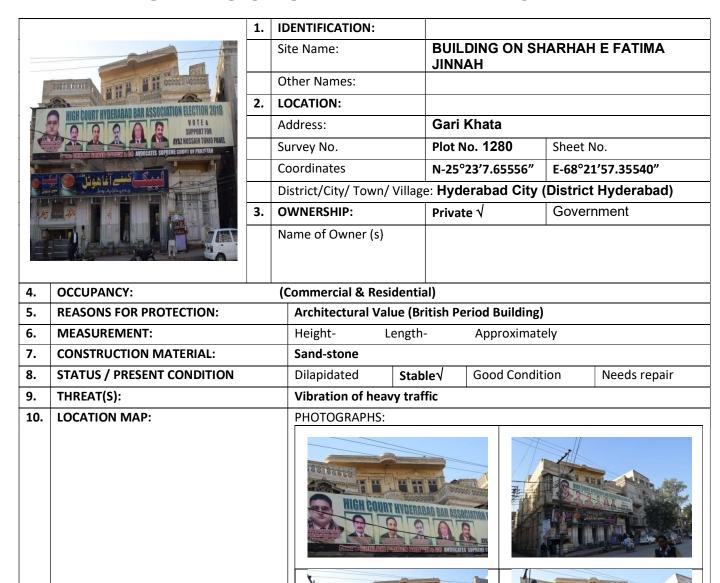

#### **BUILDING ON ALI ZAIB STREET**

its historical and architectural value.

**ABDUL HAQUE BHANBHRO** 

28-Feb-2018

NAME OF INVESTIGATOR:

13.

14.

DATE:

# **BUILDING ON ALI ZAIB STREET**

| 1. | IDENTIFICATION:              |                       |                      |
|----|------------------------------|-----------------------|----------------------|
|    | Site Name:                   | BUILDING ON ALI Z     | AIB STREET           |
|    | Other Names:                 |                       |                      |
| 2. | LOCATION:                    |                       |                      |
|    | Address:                     | Opposite City Court   | , Fatima Jinnah Road |
|    | Survey No.                   | Plot No.F.67-1281/3A  | Sheet No.            |
|    | Coordinates                  | N-25°23′4.65632″      | E-68°21'57.14438"    |
|    | District/City/ Town/ Village | : Hyderabad City (Dis | trict Hyderabad)     |
| 3. | OWNERSHIP:                   | Private √             | Government           |
|    | Name of Owner (s)            | FASEEHUDDIN           |                      |
|    |                              |                       |                      |

| 4.  | OCCUPANCY:                 | (Commercial & Resident | tial)                                         |                |              |  |
|-----|----------------------------|------------------------|-----------------------------------------------|----------------|--------------|--|
| 5.  | REASONS FOR PROTECTION:    | Architectural Value (I | Architectural Value (British Period Building) |                |              |  |
| 6.  | MEASUREMENT:               | Height- Lengt          | Height- Length- Approximately                 |                |              |  |
| 7.  | CONSTRUCTION MATERIAL:     | Sandstone              |                                               |                |              |  |
| 8.  | STATUS / PRESENT CONDITION | Dilapidated            | Stable√                                       | Good Condition | Needs repair |  |
| 9.  | THREAT(S):                 |                        |                                               |                |              |  |
| 10. | LOCATION MAP:              | PHOTOGRAPHS:           |                                               |                |              |  |

| 11. | COMMENTS:             | The building was in damaged position. It will need repair with immediate basis. The roof of the building is in bad condition so it will be break down if we will not repair taking further action. The decorated floor beautiful tile work well designed using the sagwan wood in wall cupboard wall almeria and doors and windows and also glass used. The whole building was designed in symmetry shape in the whole building 6 houses were present, one entrance of the whole building, tripled story building. |
|-----|-----------------------|--------------------------------------------------------------------------------------------------------------------------------------------------------------------------------------------------------------------------------------------------------------------------------------------------------------------------------------------------------------------------------------------------------------------------------------------------------------------------------------------------------------------|
| 12. | RECOMMENDATIONS:      | The building deserves to be declared as protected heritage due to its historical and architectural value.                                                                                                                                                                                                                                                                                                                                                                                                          |
| 13. | NAME OF INVESTIGATOR: | ABDUL HAQUE BHANBHRO                                                                                                                                                                                                                                                                                                                                                                                                                                                                                               |
| 14. | DATE:                 | 28-Feb-2018                                                                                                                                                                                                                                                                                                                                                                                                                                                                                                        |