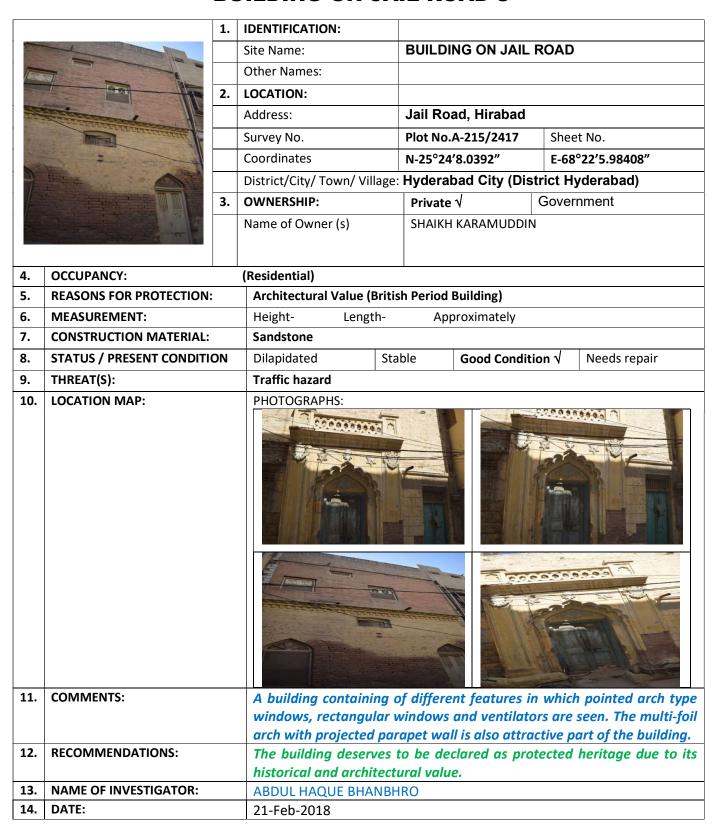

n which pointed arches and multi-foil |  |
|-----|-----------------------|------------------------------------------------------------------------|--|
|     |                       | arch are seen in the building. The wooden projected balconies with     |  |
|     |                       | iron-grills are also fixed.                                            |  |
| 12. | RECOMMENDATIONS:      | The building deserves to be declared as protected heritage due to its  |  |
|     |                       | historical and architectural value.                                    |  |
| 13. | NAME OF INVESTIGATOR: | ABDUL HAQUE BHANBHRO                                                   |  |
| 14. | DATE:                 | 21-Feb-2018                                                            |  |





modern colour.

25-Feb-2018

ABDUL HAQUE BHANBHRO

Three corners building construed with sandstone and bricks; painted in

No need to be declared as protected heritage.

11.

12.

13.

14.

**COMMENTS:** 

DATE:

**RECOMMENDATIONS:** 

NAME OF INVESTIGATOR:



| 1. | IDENTIFICATION:              |                           |                  |
|----|------------------------------|---------------------------|------------------|
|    | Site Name:                   | <b>BUILDING ON JAIL R</b> | ROAD-10          |
|    | Other Names:                 |                           |                  |
| 2. | LOCATION:                    |                           |                  |
|    | Address:                     | Opp. Shehbaz Medic        | al Store         |
|    | Survey No.