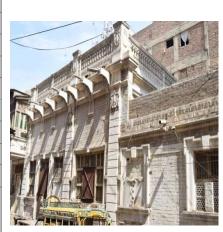

# **ABDUL RAUF**

| 1. | IDENTIFICATION:              |                   |                      |
|----|------------------------------|-------------------|----------------------|
|    | Site Name:                   | ABDUL RAUF        |                      |
|    | Other Names:                 |                   |                      |
| 2. | LOCATION:                    |                   |                      |
|    | Address:                     | SILAWAT PARA      |                      |
|    | Survey No.                   | Plot No.1881      | Sheet No.            |
|    | Coordinates                  | N-25°24′2.68245″  | E-68°22′12.21594″    |
|    | District/City/ Town/ Village | e: Hyderabad City | (District Hyderabad) |
| 3. | OWNERSHIP:                   | Private √         | Government           |
|    | Name of Owner (s)            | UNKNOWN           | 1                    |
|    |                              |                   |                      |
|    |                              |                   |                      |

| 4. | OCCUPANCY:                 | (Residential & C | (Residential & Commercial)                    |                |                |
|----|----------------------------|------------------|-----------------------------------------------|----------------|----------------|
| 5. | REASONS FOR PROTECTION:    | Architectural    | Architectural Value (British Period Building) |                |                |
| 6. | MEASUREMENT:               | Height-          | Length-                                       | Approximately  |                |
| 7. | CONSTRUCTION MATERIAL:     | Sandstone        |                                               |                |                |
| 8. | STATUS / PRESENT CONDITION | Dilapidated      | Stable                                        | Good Condition | Needs repair √ |
| 9. | THREAT(S):                 | Public and lig   | Public and light traffic hazards              |                |                |
| 10 | Ι Ο CATION ΜΑΡ·            | PHOTOGRAP        | HS:                                           |                |                |

#### **LOCATION MAP:**

| 11. | COMMENTS:             | The multi-foil and semi-segmental arches are used at façade; the projected balconies are also seen in the building; some architectural features are used for aesthetical view. |  |  |
|-----|-----------------------|--------------------------------------------------------------------------------------------------------------------------------------------------------------------------------|--|--|
| 12. | RECOMMENDATIONS:      | The building deserves to be declared as protected heritage                                                                                                                     |  |  |
|     |                       | due to its historical and architectural value.                                                                                                                                 |  |  |
| 13. | NAME OF INVESTIGATOR: | ABDUL HAQUE BHANBHRO                                                                                                                                                           |  |  |
| 14. | DATE:                 | 16-Jan-2018                                                                                                                                                                    |  |  |