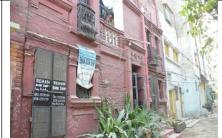

#### **BUILDING AT ALLAH WALA CHOWK**

| 11. | COMMENTS:             | Ground floor is present in the actual position. 1st floor newly constructed. No any architectural features present no element doors and windows with wooden frame with decorated glass arches shapes entrance brick and stone bricks. |  |  |
|-----|-----------------------|---------------------------------------------------------------------------------------------------------------------------------------------------------------------------------------------------------------------------------------|--|--|
| 12. | RECOMMENDATIONS:      | No need to be declared as protected heritage.                                                                                                                                                                                         |  |  |
| 13. | NAME OF INVESTIGATOR: | ABDUL HAQUE BHANBHRO                                                                                                                                                                                                                  |  |  |
| 14. | DATE:                 | 27-Feb-2018                                                                                                                                                                                                                           |  |  |