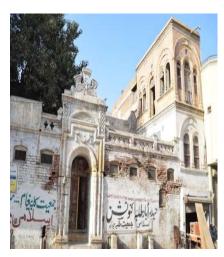

# **BUILDING AT TAHIR BAZAR**

14.

DATE:

| 1. | IDENTIFICATION:             |                              |                     |  |
|----|-----------------------------|------------------------------|---------------------|--|
|    | Site Name:                  | <b>BUILDING AT TAH</b>       | IR BAZAR            |  |
|    | Other Names:                | Tahira Siraj                 |                     |  |
| 2. | LOCATION:                   |                              |                     |  |
|    | Address:                    | FORT AREA                    |                     |  |
|    | Survey No.                  | Plot No.860-62               | Sheet No.57         |  |
|    | Coordinates                 | N-25°23′12.02901″            | E-68°22'25.7934"    |  |
|    | District/City/ Town/ Villag | e: <b>Hyderabad City (</b> I | District Hyderabad) |  |
| 3. | OWNERSHIP:                  | Private √                    | Government          |  |
|    | Name of Owner (s)           | UNKNOWN                      |                     |  |
|    |                             |                              |                     |  |

|     |                            | Name of Owner (s)    | UNKN                          | IOWN                  |                   |
|-----|----------------------------|----------------------|-------------------------------|-----------------------|-------------------|
| 4.  | OCCUPANCY: (               | Commercial & Reside  | ential)                       |                       |                   |
| 5.  | REASONS FOR PROTECTION:    | Architectural Va     | alue (British Pe              | eriod Building)       |                   |
| 6.  | MEASUREMENT:               | Height-              | Height- Length- Approximately |                       |                   |
| 7.  | CONSTRUCTION MATERIAL:     | Sandstone            | Sandstone                     |                       |                   |
| 8.  | STATUS / PRESENT CONDITION | Dilapidated          | Stable                        | Good Condition √      | Needs repair      |
| 9.  | THREAT(S):                 |                      | -                             | 1                     |                   |
| 10. | LOCATION MAP:              | PHOTOGRAPHS          |                               |                       |                   |
|     |                            |                      |                               |                       |                   |
|     |                            |                      |                               |                       |                   |
| 11. | COMMENTS:                  |                      |                               | ground plus one-sto   |                   |
|     |                            | -                    |                               | rectangular window    | •                 |
|     |                            |                      | •                             | e of architecture; th | •                 |
|     |                            | cornices are al      | •                             | also a feature of     | the arches. The   |
| 12. | RECOMMENDATIONS:           |                      |                               | be declared as p      | rotected heritage |
|     |                            | •                    |                               | rchitectural value    |                   |
| 13. | NAME OF INVESTIGATOR:      | ABDUL HAQUE BHANBHRO |                               |                       |                   |