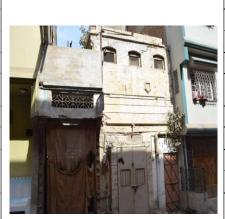

# **BUILDING AT TAHIR BAZAR**

14.

DATE:

| 1. | IDENTIFICATION:             |                              |                     |  |
|----|-----------------------------|------------------------------|---------------------|--|
|    | Site Name:                  | <b>BUILDING AT TAH</b>       | IR BAZAR            |  |
|    | Other Names:                | Tahira Siraj                 |                     |  |
| 2. | LOCATION:                   |                              |                     |  |
|    | Address:                    | FORT AREA                    |                     |  |
|    | Survey No.                  | Plot No.860-62               | Sheet No.57         |  |
|    | Coordinates                 | N-25°23′12.02901″            | E-68°22'25.7934"    |  |
|    | District/City/ Town/ Villag | e: <b>Hyderabad City (</b> I | District Hyderabad) |  |
| 3. | OWNERSHIP:                  | Private √                    | Government          |  |
|    | Name of Owner (s)           | UNKNOWN                      |                     |  |
|    |                             |                              |                     |  |

|     |                            | Name of Owner (s)    | UNKN                          | IOWN                  |                   |
|-----|----------------------------|----------------------|-------------------------------|-----------------------|-------------------|
| 4.  | OCCUPANCY: (               | Commercial & Reside  | ential)                       |                       |                   |
| 5.  | REASONS FOR PROTECTION:    | Architectural Va     | alue (British Pe              | eriod Building)       |                   |
| 6.  | MEASUREMENT:               | Height-              | Height- Length- Approximately |                       |                   |
| 7.  | CONSTRUCTION MATERIAL:     | Sandstone            | Sandstone                     |                       |                   |
| 8.  | STATUS / PRESENT CONDITION | Dilapidated          | Stable                        | Good Condition √      | Needs repair      |
| 9.  | THREAT(S):                 |                      | -                             | 1                     |                   |
| 10. | LOCATION MAP:              | PHOTOGRAPHS          |                               |                       |                   |
|     |                            |                      |                               |                       |                   |
|     |                            |                      |                               |                       |                   |
| 11. | COMMENTS:                  |                      |                               | ground plus one-sto   |                   |
|     |                            | -                    |                               | rectangular window    | •                 |
|     |                            |                      | •                             | e of architecture; th | •                 |
|     |                            | cornices are al      | •                             | also a feature of     | the arches. The   |
| 12. | RECOMMENDATIONS:           |                      |                               | be declared as p      | rotected heritage |
|     |                            | •                    |                               | rchitectural value    |                   |
| 13. | NAME OF INVESTIGATOR:      | ABDUL HAQUE BHANBHRO |                               |                       |                   |

18-Feb-2018