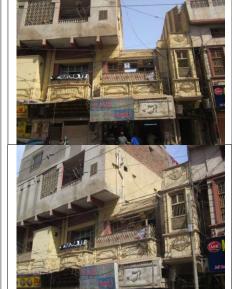

# **BUILDING AT TAHIR BAZAR**

14.

DATE:

| 1. | IDENTIFICATION:             |                              |                     |  |
|----|-----------------------------|------------------------------|---------------------|--|
|    | Site Name:                  | <b>BUILDING AT TAH</b>       | IR BAZAR            |  |
|    | Other Names:                | Tahira Siraj                 |                     |  |
| 2. | LOCATION:                   |                              |                     |  |
|    | Address:                    | FORT AREA                    |                     |  |
|    | Survey No.                  | Plot No.860-62               | Sheet No.57         |  |
|    | Coordinates                 | N-25°23′12.02901″            | E-68°22'25.7934"    |  |
|    | District/City/ Town/ Villag | e: <b>Hyderabad City (</b> I | District Hyderabad) |  |
| 3. | OWNERSHIP:                  | Private √                    | Government          |  |
|    | Name of Owner (s)           | UNKNOWN                      |                     |  |
|    |                             |                              |                     |  |

|     |                            | Name of Owner (s)    | UNKN                          | IOWN                  |                   |
|-----|----------------------------|----------------------|-------------------------------|-----------------------|-------------------|
| 4.  | OCCUPANCY: (               | Commercial & Reside  | ential)                       |                       |                   |
| 5.  | REASONS FOR PROTECTION:    | Architectural Va     | alue (British Pe              | eriod Building)       |                   |
| 6.  | MEASUREMENT:               | Height-              | Height- Length- Approximately |                       |                   |
| 7.  | CONSTRUCTION MATERIAL:     | Sandstone            | Sandstone                     |                       |                   |
| 8.  | STATUS / PRESENT CONDITION | Dilapidated          | Stable                        | Good Condition √      | Needs repair      |
| 9.  | THREAT(S):                 |                      | -                             | 1                     |                   |
| 10. | LOCATION MAP:              | PHOTOGRAPHS          |                               |                       |                   |
|     |                            |                      |                               |                       |                   |
|     |                            |                      |                               |                       |                   |
| 11. | COMMENTS:                  |                      |                               | ground plus one-sto   |                   |
|     |                            | -                    |                               | rectangular window    | •                 |
|     |                            |                      | •                             | e of architecture; th | •                 |
|     |                            | cornices are al      | •                             | also a feature of     | the arches. The   |
| 12. | RECOMMENDATIONS:           |                      |                               | be declared as p      | rotected heritage |
|     |                            | •                    |                               | rchitectural value    |                   |
| 13. | NAME OF INVESTIGATOR:      | ABDUL HAQUE BHANBHRO |                               |                       |                   |

18-Feb-2018