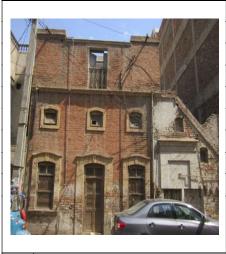

# **BUILDING NEAR GULAB PAAN HOUSE STREET-1**

| 1. | IDENTIFICATION:              |                                          |                  |  |
|----|------------------------------|------------------------------------------|------------------|--|
|    | Site Name:                   | BUILDING NEAR GULAB PAAN HOUSE<br>STREET |                  |  |
|    | Other Names:                 |                                          |                  |  |
| 2. | LOCATION:                    |                                          |                  |  |
|    | Address:                     | HIRABAD                                  |                  |  |
|    | Survey No.                   | Plot No.A/112-126                        | Sheet No.        |  |
|    | Coordinates                  | N-25°24'20.33262"                        | E-68°22′9.31715″ |  |
|    | District/City/ Town/ Village | e: Hyderabad City (Dis                   | trict Hyderabad) |  |
| 3. | OWNERSHIP:                   | Private √                                | Government       |  |
|    | Name of Owner (s)            | (LATE) NIZAM HUSSAIN                     |                  |  |

| 4.  | OCCUPANCY:                 | (Residential)         |                                                                       |                    |                   |
|-----|----------------------------|-----------------------|-----------------------------------------------------------------------|--------------------|-------------------|
| 5.  | REASONS FOR PROTECTION:    | Architectural Value ( | British Perio                                                         | od Building)       |                   |
| 6.  | MEASUREMENT:               | Height- Leng          | •                                                                     | approximately      |                   |
| 7.  | CONSTRUCTION MATERIAL:     | Brick masonry         |                                                                       |                    |                   |
| 8.  | STATUS / PRESENT CONDITION | Dilapidated           | Stable                                                                | Good Condition     | Needs repair √    |
| 9.  | THREAT(S):                 | LIGHT TRAFFIC HAZA    | RDS                                                                   | I                  |                   |
| 10. | LOCATION MAP:              | PHOTOGRAPHS:          |                                                                       |                    |                   |
| 11. | COMMENTS:                  |                       | A multistoried building in which multi-foil and semi-segmental arches |                    |                   |
|     |                            |                       | seen in the building; the projected balcony is seen as well.          |                    |                   |
| 12. | RECOMMENDATIONS:           | _                     |                                                                       | declared as protec | cted heritage due |
|     |                            | its historical and    |                                                                       | ral value.         |                   |
| 13. | NAME OF INVESTIGATOR:      | ABDUL HAQUE BHA       | ANBHRO                                                                |                    |                   |
| 14. | DATE:                      | 19-Feb-2018           |                                                                       |                    |                   |