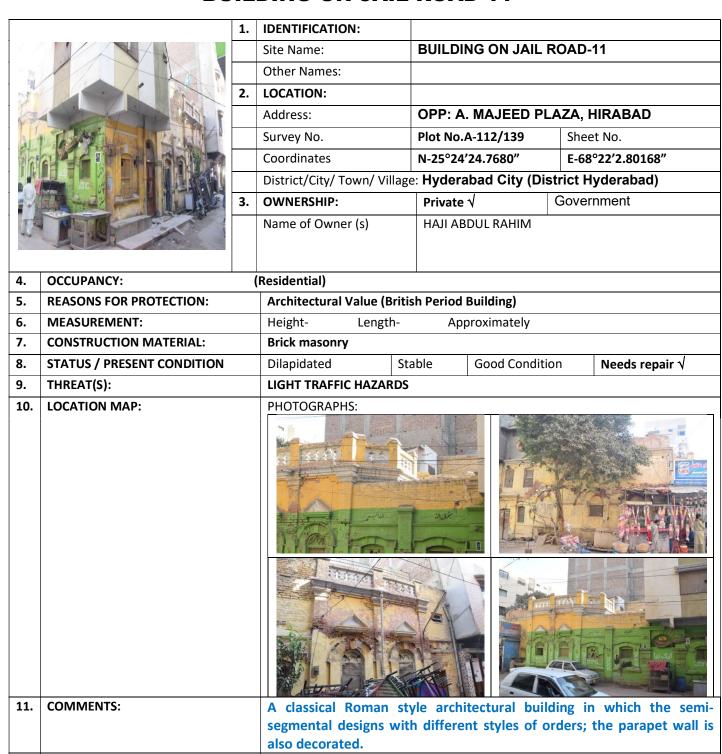

# **ABDUL RAUF**

| 1. | IDENTIFICATION:              |                   |                      |
|----|------------------------------|-------------------|----------------------|
|    | Site Name:                   | ABDUL RAUF        |                      |
|    | Other Names:                 |                   |                      |
| 2. | LOCATION:                    |                   |                      |
|    | Address:                     | SILAWAT PARA      |                      |
|    | Survey No.                   | Plot No.1881      | Sheet No.            |
|    | Coordinates                  | N-25°24′2.68245″  | E-68°22′12.21594″    |
|    | District/City/ Town/ Village | e: Hyderabad City | (District Hyderabad) |
| 3. | OWNERSHIP:                   | Private √         | Government           |
|    | Name of Owner (s)            | UNKNOWN           | 1                    |
|    |                              |                   |                      |
|    |                              |                   |                      |

| 4. | OCCUPANCY:                 | (Residential & C | (Residential & Commercial)                    |                |                |
|----|----------------------------|------------------|-----------------------------------------------|----------------|----------------|
| 5. | REASONS FOR PROTECTION:    | Architectural    | Architectural Value (British Period Building) |                |                |
| 6. | MEASUREMENT:               | Height-          | Length-                                       | Approximately  |                |
| 7. | CONSTRUCTION MATERIAL:     | Sandstone        |                                               |                |                |
| 8. | STATUS / PRESENT CONDITION | Dilapidated      | Stable                                        | Good Condition | Needs repair √ |
| 9. | THREAT(S):                 | Public and lig   | Public and light traffic hazards              |                |                |
| 10 | Ι Ο CATION ΜΑΡ·            | PHOTOGRAP        | HS:                                           |                |                |

#### **LOCATION MAP:**

| 11. | COMMENTS:             | The multi-foil and semi-segmental arches are used at façade; the projected balconies are also seen in the building; some architectural features are used for aesthetical view. |  |  |
|-----|-----------------------|--------------------------------------------------------------------------------------------------------------------------------------------------------------------------------|--|--|
| 12. | RECOMMENDATIONS:      | The building deserves to be declared as protected heritage                                                                                                                     |  |  |
|     |                       | due to its historical and architectural value.                                                                                                                                 |  |  |
| 13. | NAME OF INVESTIGATOR: | ABDUL HAQUE BHANBHRO                                                                                                                                                           |  |  |
| 14. | DATE:                 | 16-Jan-2018                                                                                                                                                                    |  |  |