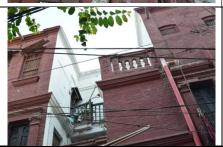

# **BUILDING NEAR GULAB PAAN HOUSE STREET-1**

| 1. | IDENTIFICATION:              |                                          |                  |  |
|----|------------------------------|------------------------------------------|------------------|--|
|    | Site Name:                   | BUILDING NEAR GULAB PAAN HOUSE<br>STREET |                  |  |
|    | Other Names:                 |                                          |                  |  |
| 2. | LOCATION:                    |                                          |                  |  |
|    | Address:                     | HIRABAD                                  |                  |  |
|    | Survey No.                   | Plot No.A/112-126                        | Sheet No.        |  |
|    | Coordinates                  | N-25°24'20.33262"                        | E-68°22′9.31715″ |  |
|    | District/City/ Town/ Village | e: Hyderabad City (Dis                   | trict Hyderabad) |  |
| 3. | OWNERSHIP:                   | Private √                                | Government       |  |
|    | Name of Owner (s)            | (LATE) NIZAM HUSSAIN                     |                  |  |

| 4.  | OCCUPANCY:                 | (Residential)         |                                                                       |                    |                   |
|-----|----------------------------|-----------------------|-----------------------------------------------------------------------|--------------------|-------------------|
| 5.  | REASONS FOR PROTECTION:    | Architectural Value ( | British Perio                                                         | od Building)       |                   |
| 6.  | MEASUREMENT:               | Height- Leng          | •                                                                     | approximately      |                   |
| 7.  | CONSTRUCTION MATERIAL:     | Brick masonry         |                                                                       |                    |                   |
| 8.  | STATUS / PRESENT CONDITION | Dilapidated           | Stable                                                                | Good Condition     | Needs repair √    |
| 9.  | THREAT(S):                 | LIGHT TRAFFIC HAZA    | RDS                                                                   | I                  |                   |
| 10. | LOCATION MAP:              | PHOTOGRAPHS:          |                                                                       |                    |                   |
| 11. | COMMENTS:                  |                       | A multistoried building in which multi-foil and semi-segmental arches |                    |                   |
|     |                            |                       | seen in the building; the projected balcony is seen as well.          |                    |                   |
| 12. | RECOMMENDATIONS:           | _                     |                                                                       | declared as protec | cted heritage due |
|     |                            | its historical and    |                                                                       | ral value.         |                   |
| 13. | NAME OF INVESTIGATOR:      | ABDUL HAQUE BHA       | ANBHRO                                                                |                    |                   |
| 14. | DATE:                      | 19-Feb-2018           |                                                                       |                    |                   |