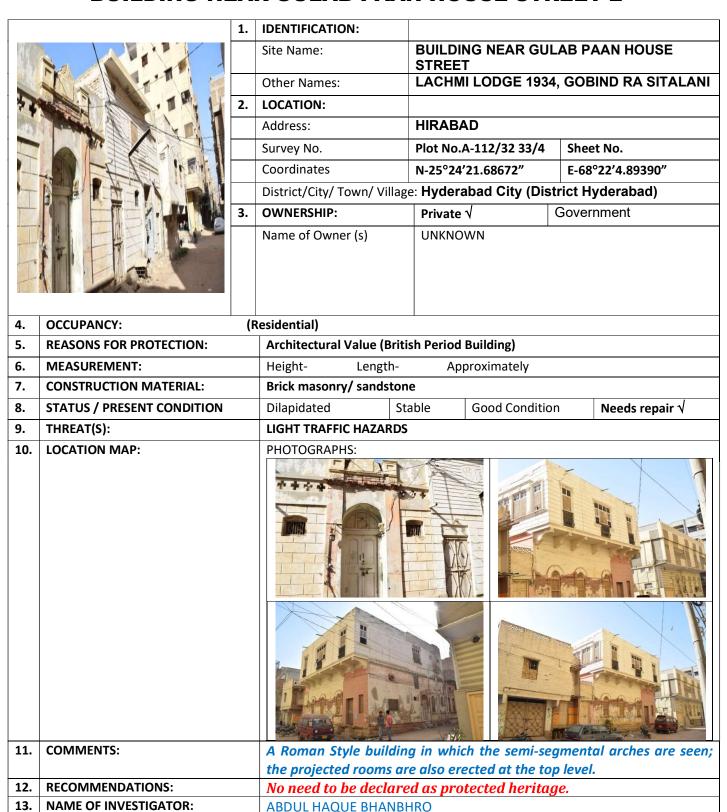

|                    |                   |
| 12. | RECOMMENDATIONS:           | _                     |                                                                       | declared as protec | cted heritage due |
|     |                            | its historical and    |                                                                       | ral value.         |                   |
| 13. | NAME OF INVESTIGATOR:      | ABDUL HAQUE BHA       | ANBHRO                                                                |                    |                   |
| 14. | DATE:                      | 19-Feb-2018           |                                                                       |                    |                   |

#### **BUILDING NEAR GULAB PAAN HOUSE STREET-2**



19-Feb-2018

14.

DATE:

## **BUILDING ON HIRABAD ROAD**



OCCUPANCY:

13.

14. DATE:

NAME OF INVESTIGATOR:

| 2. | Site Name: Other Names: LOCATION: Address: |                                      |                     |
|----|--------------------------------------------|--------------------------------------|---------------------|
| 2. | LOCATION:                                  |                                      | RMAST COLLEGE.      |
|    |                                            |                                      | RMAST COLLEGE.      |
| ,  | Address:                                   |                                      | RMAST COLLEGE.      |
|    |                                            | OPP: SACHAL SARMAST COLLEGE, HIRABAD |                     |
| !  | Su