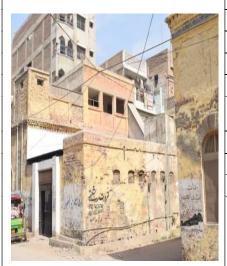

|
| 13. | NAME OF INVESTIGATOR: | ABDUL HAQUE BHANBHRO                                                                                                                                                                                                                            |
| 14. | DATE:                 | 19-Feb-2018                                                                                                                                                                                                                                     |

#### **BUILDING ON BURGARI ROAD-1**



# **BUILDING ON BURGARI ROAD-2**



| 1. | IDENTIFICATION:             |                       |                   |
|----|-----------------------------|-----------------------|-------------------|
|    | Site Name:                  | BUILDING ON BURG      | GARI ROAD-2       |
|    | Other Names:                |                       |                   |
| 2. | LOCATION:                   |                       |                   |
|    | Address:                    | BURGARI ROAD, HI      | RABAD             |
|    | Survey No.                  | Plot No.WARD A        | Sheet No.         |
|    |                             | A/149/1               |                   |
|    | Coordinates                 | N-25°24'21.77884"     | E-68°22'2.59772"  |
|    | District/City/ Town/ Villag | e: Hyderabad City (Di | strict H