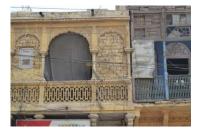

# **ABDUL RAUF**

| 1. | IDENTIFICATION:              |                   |                      |
|----|------------------------------|-------------------|----------------------|
|    | Site Name:                   | ABDUL RAUF        |                      |
|    | Other Names:                 |                   |                      |
| 2. | LOCATION:                    |                   |                      |
|    | Address:                     | SILAWAT PARA      |                      |
|    | Survey No.                   | Plot No.1881      | Sheet No.            |
|    | Coordinates                  | N-25°24′2.68245″  | E-68°22′12.21594″    |
|    | District/City/ Town/ Village | e: Hyderabad City | (District Hyderabad) |
| 3. | OWNERSHIP:                   | Private √         | Government           |
|    | Name of Owner (s)            | UNKNOWN           | 1                    |
|    |                              |                   |                      |
|    |                              |                   |                      |

| 4. | OCCUPANCY:                 | (Residential & C | (Residential & Commercial)                    |                |                |
|----|----------------------------|------------------|-----------------------------------------------|----------------|----------------|
| 5. | REASONS FOR PROTECTION:    | Architectural    | Architectural Value (British Period Building) |                |                |
| 6. | MEASUREMENT:               | Height-          | Length-                                       | Approximately  |                |
| 7. | CONSTRUCTION MATERIAL:     | Sandstone        |                                               |                |                |
| 8. | STATUS / PRESENT CONDITION | Dilapidated      | Stable                                        | Good Condition | Needs repair √ |
| 9. | THREAT(S):                 | Public and lig   | Public and light traffic hazards              |                |                |
| 10 | Ι Ο CATION ΜΑΡ·            | PHOTOGRAP        | HS:                                           |                |                |

#### **LOCATION MAP:**

| 11. | COMMENTS:             | The multi-foil and semi-segmental arches are used at façade; the projected balconies are also seen in the building; some architectural features are used for aesthetical view. |  |  |
|-----|-----------------------|--------------------------------------------------------------------------------------------------------------------------------------------------------------------------------|--|--|
| 12. | RECOMMENDATIONS:      | The building deserves to be declared as protected heritage                                                                                                                     |  |  |
|     |                       | due to its historical and architectural value.                                                                                                                                 |  |  |
| 13. | NAME OF INVESTIGATOR: | ABDUL HAQUE BHANBHRO                                                                                                                                                           |  |  |
| 14. | DATE:                 | 16-Jan-2018                                                                                                                                                                    |  |  |