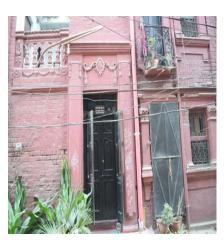

#### **BUILDING AT ALLAH WALA CHOWK**

| 11. | COMMENTS:             | Ground floor is present in the actual position. 1st floor newly constructed. No any architectural features present no element doors and windows with wooden frame with decorated glass arches shapes entrance brick and stone bricks. |  |  |
|-----|-----------------------|---------------------------------------------------------------------------------------------------------------------------------------------------------------------------------------------------------------------------------------|--|--|
| 12. | RECOMMENDATIONS:      | No need to be declared as protected heritage.                                                                                                                                                                                         |  |  |
| 13. | NAME OF INVESTIGATOR: | ABDUL HAQUE BHANBHRO                                                                                                                                                                                                                  |  |  |
| 14. | DATE:                 | 27-Feb-2018                                                                                                                                                                                                                           |  |  |