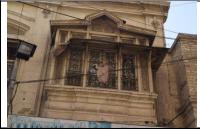

# **ABDUL RAUF**

| 1. | IDENTIFICATION:              |                   |                      |
|----|------------------------------|-------------------|----------------------|
|    | Site Name:                   | ABDUL RAUF        |                      |
|    | Other Names:                 |                   |                      |
| 2. | LOCATION:                    |                   |                      |
|    | Address:                     | SILAWAT PARA      |                      |
|    | Survey No.                   | Plot No.1881      | Sheet No.            |
|    | Coordinates                  | N-25°24′2.68245″  | E-68°22′12.21594″    |
|    | District/City/ Town/ Village | e: Hyderabad City | (District Hyderabad) |
| 3. | OWNERSHIP:                   | Private √         | Government           |
|    | Name of Owner (s)            | UNKNOWN           | 1                    |
|    |                              |                   |                      |
|    |                              |                   |                      |

| 4. | OCCUPANCY:                 | (Residential & C | (Residential & Commercial)                    |                |                |
|----|----------------------------|------------------|-----------------------------------------------|----------------|----------------|
| 5. | REASONS FOR PROTECTION:    | Architectural    | Architectural Value (British Period Building) |                |                |
| 6. | MEASUREMENT:               | Height-          | Length-                                       | Approximately  |                |
| 7. | CONSTRUCTION MATERIAL:     | Sandstone        |                                               |                |                |
| 8. | STATUS / PRESENT CONDITION | Dilapidated      | Stable                                        | Good Condition | Needs repair √ |
| 9. | THREAT(S):                 | Public and lig   | Public and light traffic hazards              |                |                |
| 10 | Ι Ο CATION ΜΑΡ·            | PHOTOGRAP        | HS:                                           |                |                |

#### **LOCATION MAP:**

| 11. | COMMENTS:             | The multi-foil and semi-segmental arches are used at façade; the projected balconies are also seen in the building; some architectural features are used for aesthetical view. |  |  |
|-----|-----------------------|--------------------------------------------------------------------------------------------------------------------------------------------------------------------------------|--|--|
| 12. | RECOMMENDATIONS:      | The building deserves to be declared as protected heritage                                                                                                                     |  |  |
|     |                       | due to its historical and architectural value.                                                                                                                                 |  |  |
| 13. | NAME OF INVESTIGATOR: | ABDUL HAQUE BHANBHRO                                                                                                                                                           |  |  |
| 14. | DATE:                 | 16-Jan-2018                                                                                                                                                                    |  |  |