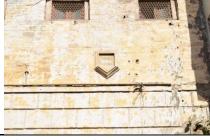

# **BUILDING AT TAHIR BAZAR**

14.

DATE:

| 1. | IDENTIFICATION:             |                              |                     |  |
|----|-----------------------------|------------------------------|---------------------|--|
|    | Site Name:                  | <b>BUILDING AT TAH</b>       | IR BAZAR            |  |
|    | Other Names:                | Tahira Siraj                 |                     |  |
| 2. | LOCATION:                   |                              |                     |  |
|    | Address:                    | FORT AREA                    |                     |  |
|    | Survey No.                  | Plot No.860-62               | Sheet No.57         |  |
|    | Coordinates                 | N-25°23′12.02901″            | E-68°22'25.7934"    |  |
|    | District/City/ Town/ Villag | e: <b>Hyderabad City (</b> I | District Hyderabad) |  |
| 3. | OWNERSHIP:                  | Private √                    | Government          |  |
|    | Name of Owner (s)           | UNKNOWN                      |                     |  |
|    |                             |                              |                     |  |

|     |                            | Name of Owner (s)    | UNKN                          | IOWN                  |                   |
|-----|----------------------------|----------------------|-------------------------------|-----------------------|-------------------|
| 4.  | OCCUPANCY: (               | Commercial & Reside  | ential)                       |                       |                   |
| 5.  | REASONS FOR PROTECTION:    | Architectural Va     | alue (British Pe              | eriod Building)       |                   |
| 6.  | MEASUREMENT:               | Height-              | Height- Length- Approximately |                       |                   |
| 7.  | CONSTRUCTION MATERIAL:     | Sandstone            | Sandstone                     |                       |                   |
| 8.  | STATUS / PRESENT CONDITION | Dilapidated          | Stable                        | Good Condition √      | Needs repair      |
| 9.  | THREAT(S):                 |                      | -                             | 1                     |                   |
| 10. | LOCATION MAP:              | PHOTOGRAPHS          |                               |                       |                   |
|     |                            |                      |                               |                       |                   |
|     |                            |                      |                               |                       |                   |
| 11. | COMMENTS:                  |                      |                               | ground plus one-sto   |                   |
|     |                            | -                    |                               | rectangular window    | •                 |
|     |                            |                      | •                             | e of architecture; th | •                 |
|     |                            | cornices are al      | •                             | also a feature of     | the arches. The   |
| 12. | RECOMMENDATIONS:           |                      |                               | be declared as p      | rotected heritage |
|     |                            | •                    |                               | rchitectural value    |                   |
| 13. | NAME OF INVESTIGATOR:      | ABDUL HAQUE BHANBHRO |                               |                       |                   |

18-Feb-2018