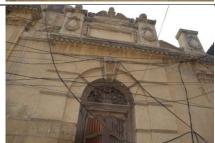

#### **BUILDING AT ALLAH WALA CHOWK**

| 11. | COMMENTS:             | Ground floor is present in the actual position. 1st floor newly constructed. No any architectural features present no element doors and windows with wooden frame with decorated glass arches shapes entrance brick and stone bricks. |  |  |
|-----|-----------------------|---------------------------------------------------------------------------------------------------------------------------------------------------------------------------------------------------------------------------------------|--|--|
| 12. | RECOMMENDATIONS:      | No need to be declared as protected heritage.                                                                                                                                                                                         |  |  |
| 13. | NAME OF INVESTIGATOR: | ABDUL HAQUE BHANBHRO                                                                                                                                                                                                                  |  |  |
| 14. | DATE:                 | 27-Feb-2018                                                                                                                                                                                                                           |  |  |