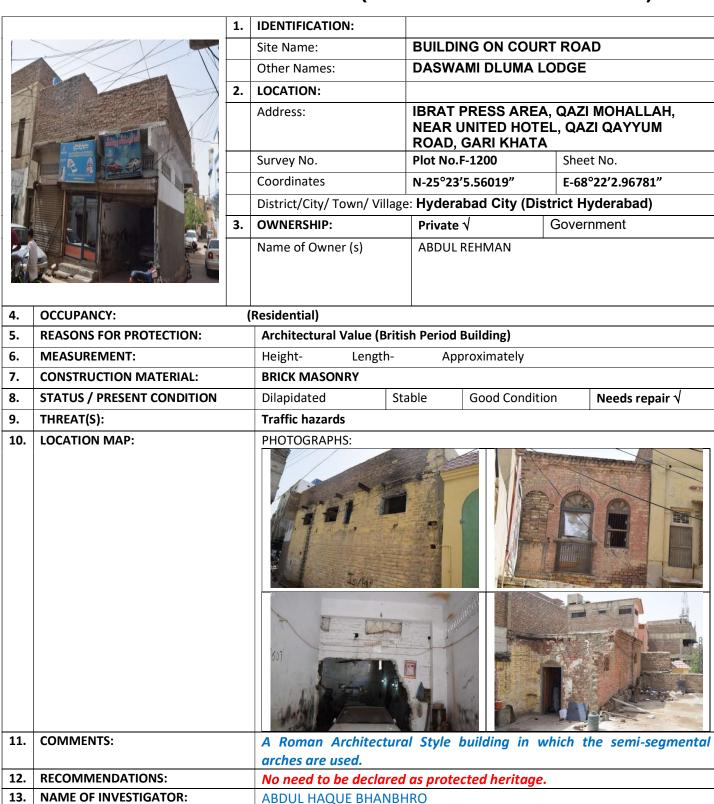

# SINDH HERITAGE BUILDINGS RE-SURVEY PROJECT

# **HYDERABAD QUARTER**

# CULTURE, TOURISM AND ANTIQUITIES DEPARTMET GOVERNMENT OF SINDH

#### ABDUL LATIF DINO