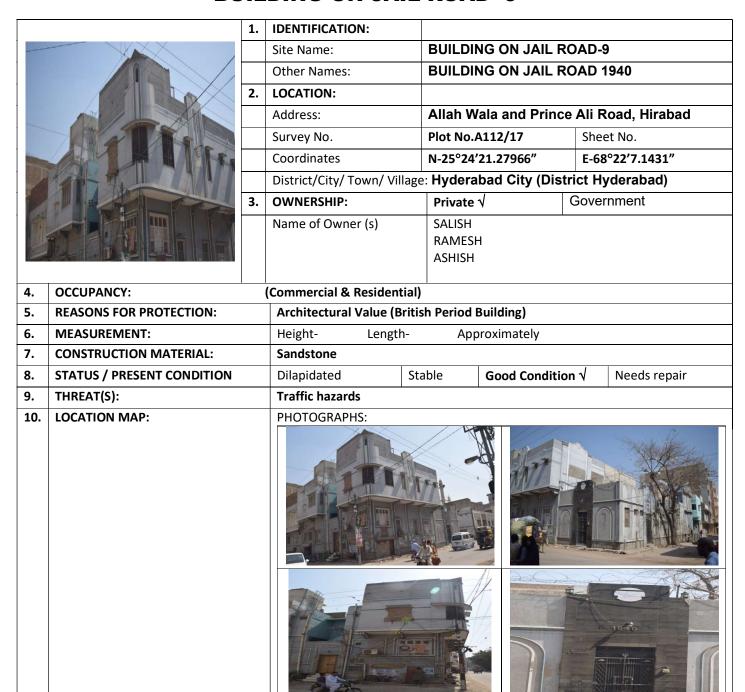

# **BUILDING NEAR GULAB PAAN HOUSE STREET-1**

| 1. | IDENTIFICATION:              |                                          |                  |  |
|----|------------------------------|------------------------------------------|------------------|--|
|    | Site Name:                   | BUILDING NEAR GULAB PAAN HOUSE<br>STREET |                  |  |
|    | Other Names:                 |                                          |                  |  |
| 2. | LOCATION:                    |                                          |                  |  |
|    | Address:                     | HIRABAD                                  |                  |  |
|    | Survey No.                   | Plot No.A/112-126                        | Sheet No.        |  |
|    | Coordinates                  | N-25°24'20.33262"                        | E-68°22′9.31715″ |  |
|    | District/City/ Town/ Village | e: Hyderabad City (Dis                   | trict Hyderabad) |  |
| 3. | OWNERSHIP:                   | Private √                                | Government       |  |
|    | Name of Owner (s)            | (LATE) NIZAM HUSSAIN                     |                  |  |

| 4.  | OCCUPANCY:                 | (Residential)         |                                                                       |                    |                   |
|-----|----------------------------|-----------------------|-----------------------------------------------------------------------|--------------------|-------------------|
| 5.  | REASONS FOR PROTECTION:    | Architectural Value ( | British Perio                                                         | od Building)       |                   |
| 6.  | MEASUREMENT:               | Height- Leng          | •                                                                     | approximately      |                   |
| 7.  | CONSTRUCTION MATERIAL:     | Brick masonry         |                                                                       |                    |                   |
| 8.  | STATUS / PRESENT CONDITION | Dilapidated           | Stable                                                                | Good Condition     | Needs repair √    |
| 9.  | THREAT(S):                 | LIGHT TRAFFIC HAZA    | RDS                                                                   | I                  |                   |
| 10. | LOCATION MAP:              | PHOTOGRAPHS:          |                                                                       |                    |                   |
| 11. | COMMENTS:                  |                       | A multistoried building in which multi-foil and semi-segmental arches |                    |                   |
|     |                            |                       | seen in the building; the projected balcony is seen as well.          |                    |                   |
| 12. | RECOMMENDATIONS:           | _                     |                                                                       | declared as protec | cted heritage due |
|     |                            | its historical and    |                                                                       | ral value.         |                   |
| 13. | NAME OF INVESTIGATOR:      | ABDUL HAQUE BHA       | ANBHRO                                                                |                    |                   |
| 14. | DATE:                      | 19-Feb-2018           |                                                                       |                    |                   |