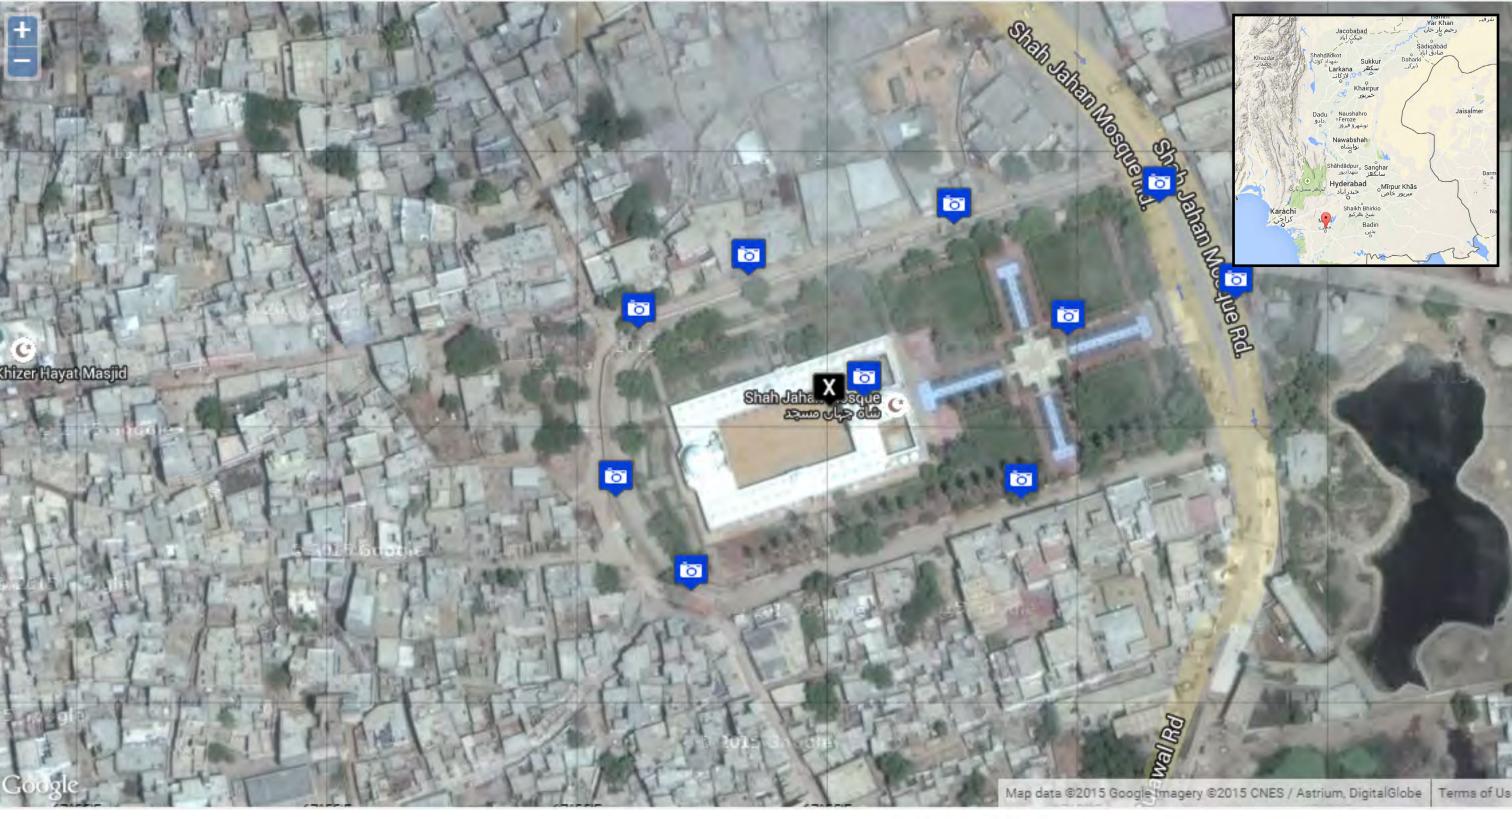

## JAMIAH MOSQUE THATTA TOWN THATTA

Coordinates: 24°44'49.07"N 67°57'40.33"E

SURVEY DATE 19 Dec. 2013

REFERENCES

| 2 C D                                                                                                                                                                                                                                                                                                                                                                                                                                                                                                                                                                                                                                                                                                                                                                                                                                                                                                                                                                                                                                                                                                                                                                                                                                                                                                                                                                                                                                                                                                                                                                                                                                                                                                                                                                                                                                                                                                                                                                                                                                                                                                                                                                                                                                                                                                                                                                                       | JAMIAH MOSQUE. THATTA TOW  4 GPS Location | - (42P)                                         | THATTA E 2737365 11 1            | JMTT 391601E 2737365.4N                                                                                                                                                                                                                                                                                                                                                                                                                                                                                                              |
|---------------------------------------------------------------------------------------------------------------------------------------------------------------------------------------------------------------------------------------------------------------------------------------------------------------------------------------------------------------------------------------------------------------------------------------------------------------------------------------------------------------------------------------------------------------------------------------------------------------------------------------------------------------------------------------------------------------------------------------------------------------------------------------------------------------------------------------------------------------------------------------------------------------------------------------------------------------------------------------------------------------------------------------------------------------------------------------------------------------------------------------------------------------------------------------------------------------------------------------------------------------------------------------------------------------------------------------------------------------------------------------------------------------------------------------------------------------------------------------------------------------------------------------------------------------------------------------------------------------------------------------------------------------------------------------------------------------------------------------------------------------------------------------------------------------------------------------------------------------------------------------------------------------------------------------------------------------------------------------------------------------------------------------------------------------------------------------------------------------------------------------------------------------------------------------------------------------------------------------------------------------------------------------------------------------------------------------------------------------------------------------------|-------------------------------------------|-------------------------------------------------|----------------------------------|--------------------------------------------------------------------------------------------------------------------------------------------------------------------------------------------------------------------------------------------------------------------------------------------------------------------------------------------------------------------------------------------------------------------------------------------------------------------------------------------------------------------------------------|
| PHOTO-POSITIO<br>Photo-Position<br>Photo-Position<br>Photo-Position<br>Photo-Position<br>Photo-Position<br>Photo-Position<br>Photo-Position<br>Photo-Position<br>Photo-Position<br>Photo-Position<br>Photo-Position<br>Photo-Position<br>Photo-Position<br>Photo-Position<br>Photo-Position<br>Photo-Position<br>Photo-Position<br>Photo-Position<br>Photo-Position<br>Photo-Position<br>Photo-Position<br>Photo-Position<br>Photo-Position<br>Photo-Position<br>Photo-Position<br>Photo-Position<br>Photo-Position<br>Photo-Position<br>Photo-Position<br>Photo-Position<br>Photo-Position<br>Photo-Position<br>Photo-Position<br>Photo-Position<br>Photo-Position<br>Photo-Position<br>Photo-Position<br>Photo-Position<br>Photo-Position<br>Photo-Position<br>Photo-Position<br>Photo-Position<br>Photo-Position<br>Photo-Position<br>Photo-Position<br>Photo-Position<br>Photo-Position<br>Photo-Position<br>Photo-Position<br>Photo-Position<br>Photo-Position<br>Photo-Position<br>Photo-Position<br>Photo-Position<br>Photo-Position<br>Photo-Position<br>Photo-Position<br>Photo-Position<br>Photo-Position<br>Photo-Position<br>Photo-Position<br>Photo-Position<br>Photo-Position<br>Photo-Position<br>Photo-Position<br>Photo-Position<br>Photo-Position<br>Photo-Position<br>Photo-Position<br>Photo-Position<br>Photo-Position<br>Photo-Position<br>Photo-Position<br>Photo-Position<br>Photo-Position<br>Photo-Position<br>Photo-Position<br>Photo-Position<br>Photo-Position<br>Photo-Position<br>Photo-Position<br>Photo-Position<br>Photo-Position<br>Photo-Position<br>Photo-Position<br>Photo-Position<br>Photo-Position<br>Photo-Position<br>Photo-Position<br>Photo-Position<br>Photo-Position<br>Photo-Position<br>Photo-Position<br>Photo-Position<br>Photo-Position<br>Photo-Position<br>Photo-Position<br>Photo-Position<br>Photo-Position<br>Photo-Position<br>Photo-Position<br>Photo-Position<br>Photo-Position<br>Photo-Position<br>Photo-Position<br>Photo-Position<br>Photo-Position<br>Photo-Position<br>Photo-Position<br>Photo-Position<br>Photo-Position<br>Photo-Position<br>Photo-Position<br>Photo-Position<br>Photo-Position<br>Photo-Position<br>Photo-Position<br>Photo-Position<br>Photo-Position<br>Photo-Position<br>Photo-Position<br>Photo-Position<br>Photo-Position<br>Photo-Position<br>Photo-Position<br>Photo-Position<br>Photo-Position | Landscaping                               | \$0802<br>\$00000000000000000000000000000000000 | Landscolus Landscolus Landscolus | 7 Device Identification 1413 0475  Model Make: RICOH G700SE  8 Digital Photo-ID RING 0307 APPSOX centre ob The sell RING 0307 APPSOX centre ob The sell RING 0308 VIEW from S RIMG 0308 VIEW from S RIMG 0310 VIEW from N-W RIMG 0312 VIEW from N-W RIMG 0312 VIEW from N-E RIMG 0313 VIEW from N-E RIMG 0315 VIEW from N-E RIMG 0316 VIEW from N-E RIMG 0317 VIEW from N-E RIMG 0318 Front of the sheet RIMG 0319 BOCK of the sheet |
| 0808                                                                                                                                                                                                                                                                                                                                                                                                                                                                                                                                                                                                                                                                                                                                                                                                                                                                                                                                                                                                                                                                                                                                                                                                                                                                                                                                                                                                                                                                                                                                                                                                                                                                                                                                                                                                                                                                                                                                                                                                                                                                                                                                                                                                                                                                                                                                                                                        | STreet.                                   |                                                 | 418018                           |                                                                                                                                                                                                                                                                                                                                                                                                                                                                                                                                      |
|                                                                                                                                                                                                                                                                                                                                                                                                                                                                                                                                                                                                                                                                                                                                                                                                                                                                                                                                                                                                                                                                                                                                                                                                                                                                                                                                                                                                                                                                                                                                                                                                                                                                                                                                                                                                                                                                                                                                                                                                                                                                                                                                                                                                                                                                                                                                                                                             | 60 m                                      |                                                 |                                  |                                                                                                                                                                                                                                                                                                                                                                                                                                                                                                                                      |
| Scale:                                                                                                                                                                                                                                                                                                                                                                                                                                                                                                                                                                                                                                                                                                                                                                                                                                                                                                                                                                                                                                                                                                                                                                                                                                                                                                                                                                                                                                                                                                                                                                                                                                                                                                                                                                                                                                                                                                                                                                                                                                                                                                                                                                                                                                                                                                                                                                                      | feasured Drawing Systematic Sketch        | Not to Scale                                    | awn By: OH I/SALI 2013           | Date 10 Recorded By: Date Date                                                                                                                                                                                                                                                                                                                                                                                                                                                                                                       |